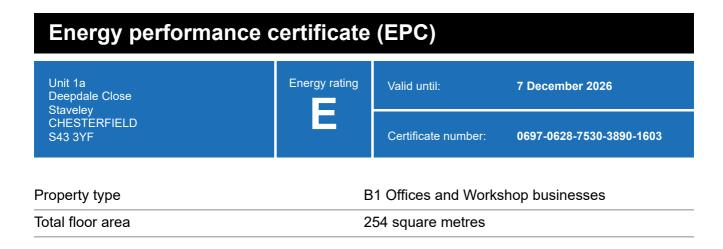

### **Energy rating and score**

This property's energy rating is E.

Properties get a rating from A+ (best) to G (worst) and a score.

The better the rating and score, the lower your property's carbon emissions are likely to be.