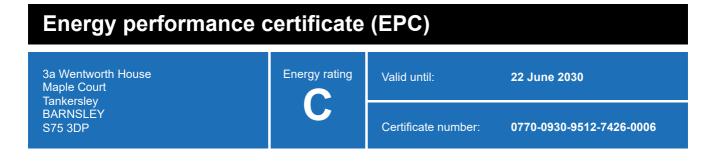

### **Energy rating and score**

This property's energy rating is C.

Properties get a rating from A+ (best) to G (worst) and a score.

The better the rating and score, the lower your property's carbon emissions are likely to be.

### **Contacting the assessor**

If you're unhappy about your property's energy assessment or certificate, you can complain to the assessor who created it.

| Assessor's name | lan Broadbent      |
|-----------------|--------------------|
| Telephone       | 07899848855        |
| Email           | ian@clariuseco.com |