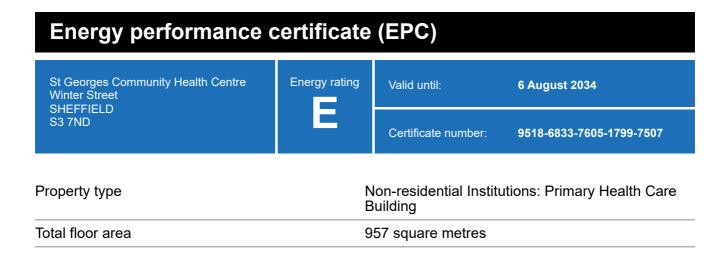

## **Energy rating and score**

This property's energy rating is E.

Properties get a rating from A+ (best) to G (worst) and a score.

The better the rating and score, the lower your property's carbon emissions are likely to be.