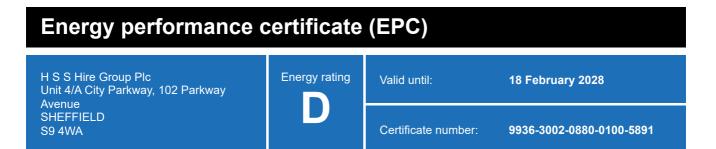

# **Energy rating and score**

This property's energy rating is D.

Properties get a rating from A+ (best) to G (worst) and a score.

The better the rating and score, the lower your property's carbon emissions are likely to be.

## Breakdown of this property's energy performance

| Main heating fuel                          | Grid Supplied Electricity       |
|--------------------------------------------|---------------------------------|
| Building environment                       | Heating and Natural Ventilation |
| Assessment level                           | 3                               |
| Building emission rate (kgCO2/m2 per year) | 49.5                            |
| Primary energy use (kWh/m2 per year)       | 293                             |