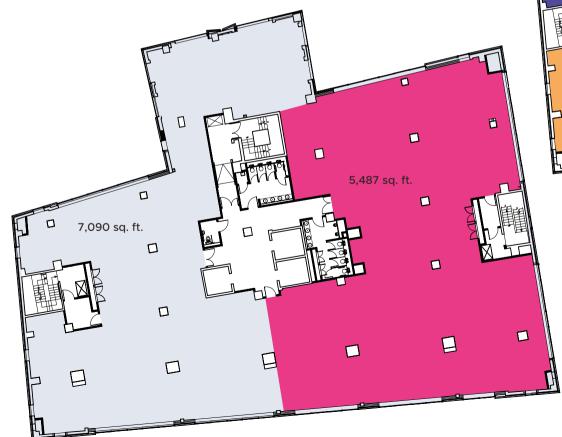

# POTENTIAL SPLIT 1

POTENTIAL SPLIT 2

## SUMMARY

Saville House is an iconic landmark building. It offers the flexibility of suites from 1,000 sq. ft. upwards. Please get in touch and the team would be happy to discuss your property needs.