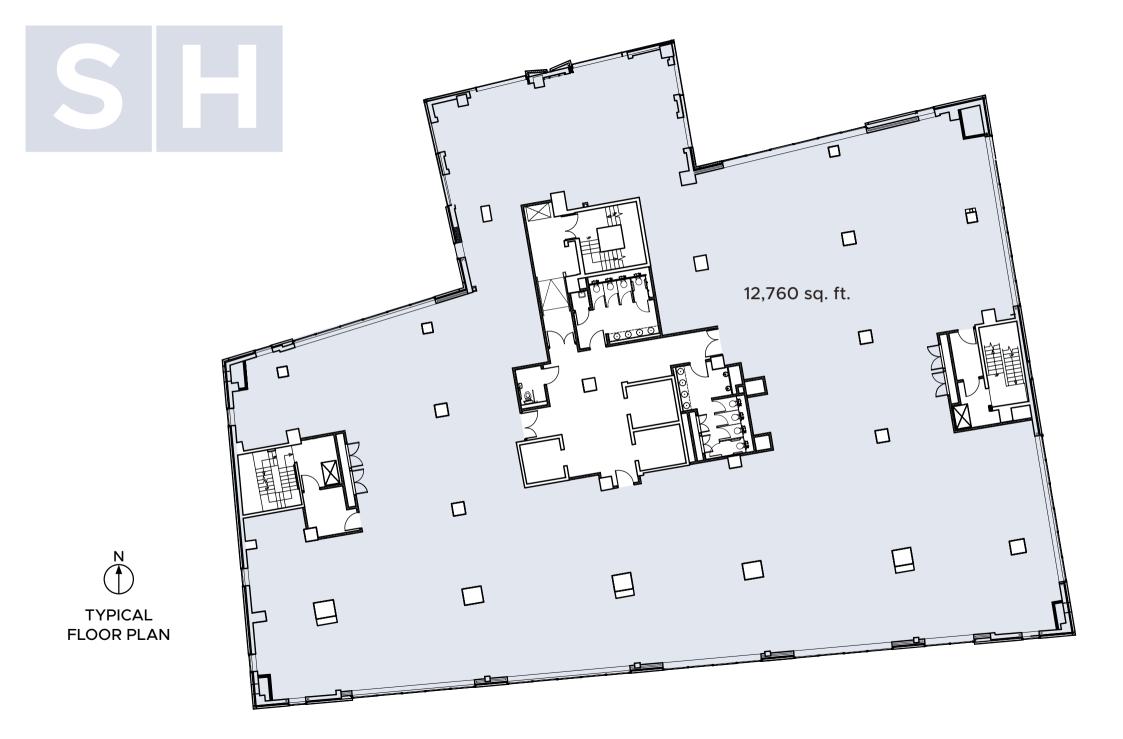

## SUMMARY

Saville House is an iconic landmark building. It offers the flexibility of suites from 1,000 sq. ft. upwards. Please get in touch and the team would be happy to discuss your property needs.