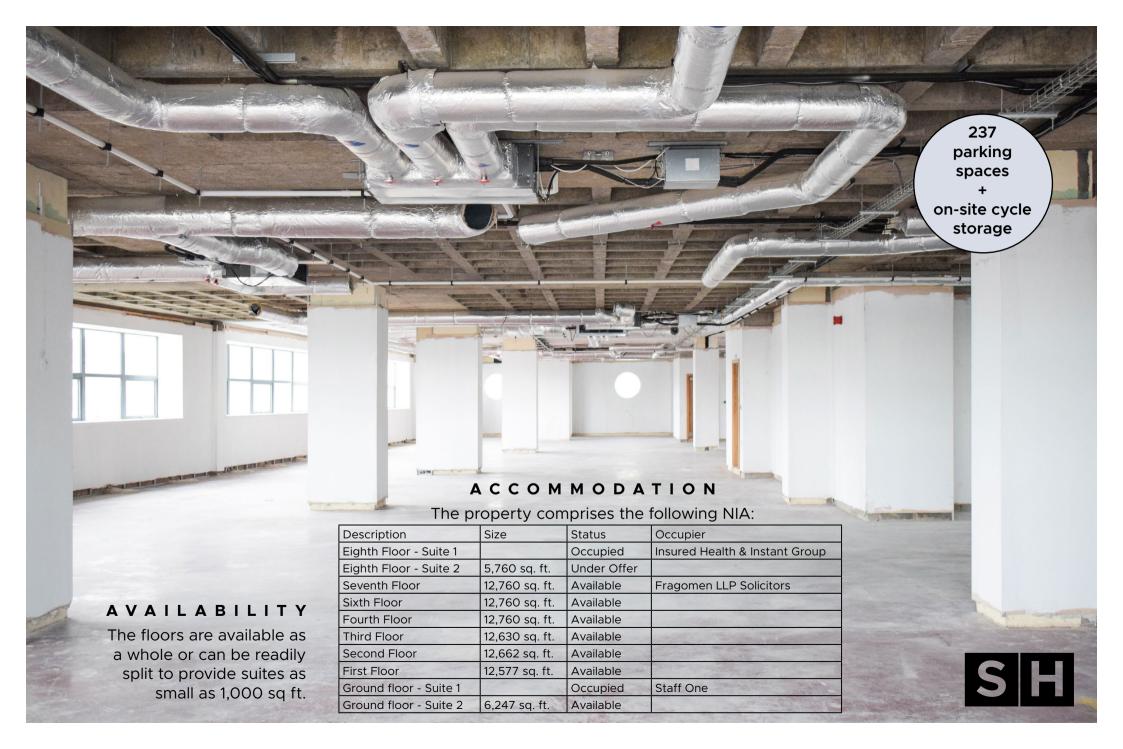

Large open-plan floorplates

Panoramic views

237 parking spaces

Bike storage

**DDA** compliant

Stylish reception

Air conditioning

Bespoke fitout options

## SUMMARY

Saville House is an iconic landmark building. It offers the flexibility of suites from 1,000 sq. ft. upwards. Please get in touch and the team would be happy to discuss your property needs.