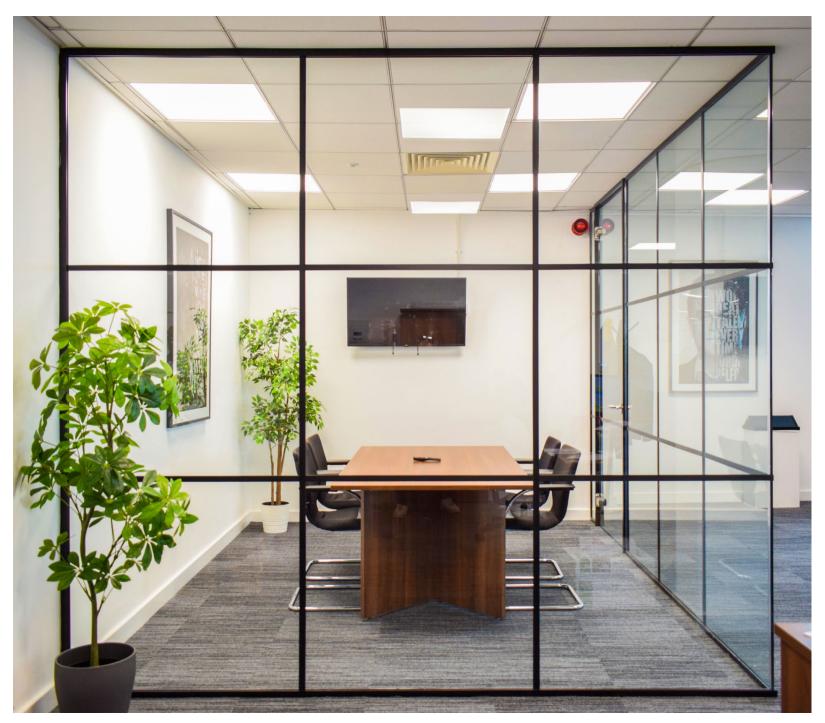

**Good quality** neighbours

Flexibility to offer small to large suites

At Saville House we can offer potential tenants bespoke fit out options. Space designed around the needs of you business. We can offer exposed sufficed mounted M&E making a unique feature of the coffered ceiling feature. Creating a truly modern and contemporary space for you business.

## SUMMARY

Saville House is an iconic landmark building. It offers the flexibility of suites from 1,000 sq. ft. upwards. Please get in touch and the team would be happy to discuss your property needs.