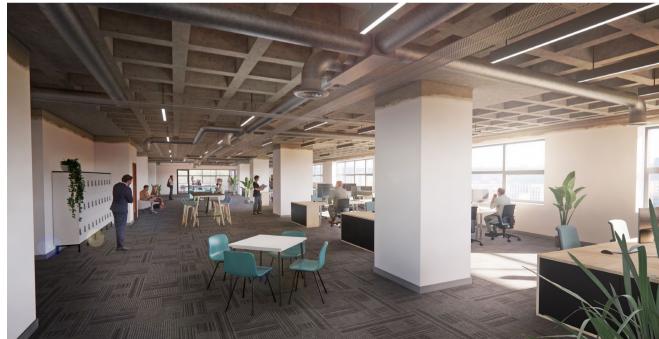

**Good quality** neighbours

Flexibility to offer small to large suites

At Saville House we can offer potential tenants bespoke fit out options. Space designed around the needs of you business. We can offer exposed sufficed mounted M&E making a unique feature of the coffered ceiling feature. Creating a truly modern and contemporary space for you business.

# POTENTIAL SPLIT 1

POTENTIAL SPLIT 2