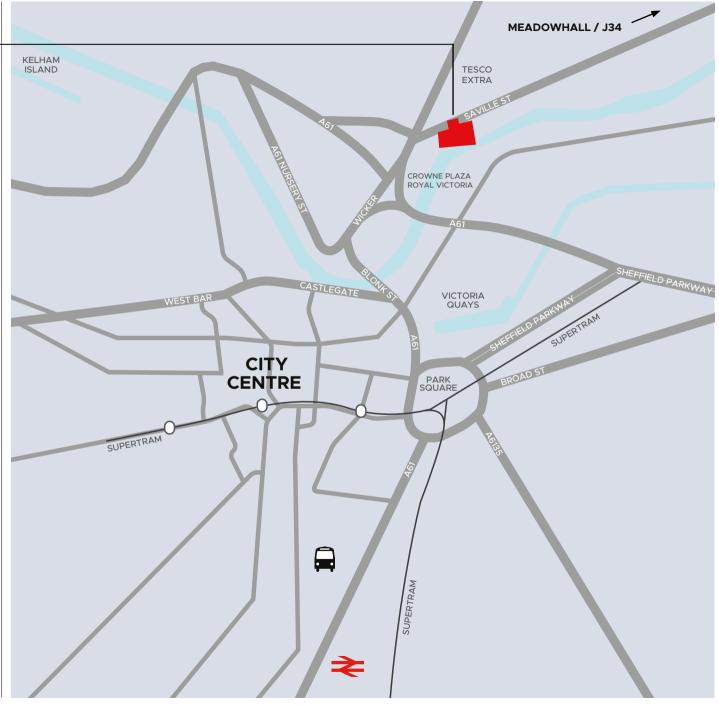

### LOCATION

Saville House is situated at the Gateway to Sheffield City Centre and the ring road. 10 minutes walk from Sheffield City Centre and positioned perfectly for access to the Parkway and to Meadowhall and beyond.