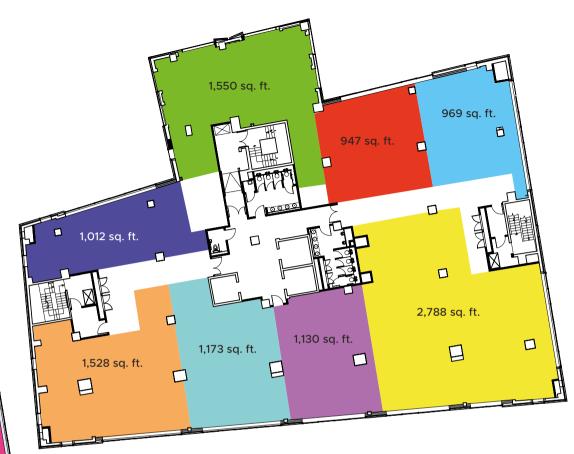

**Good quality** neighbours

Flexibility to offer small to large suites

At Saville House we can offer potential tenants bespoke fit out options. Space designed around the needs of you business. We can offer exposed sufficed mounted M&E making a unique feature of the coffered ceiling feature. Creating a truly modern and contemporary space for you business.

## SUMMARY

Saville House is an iconic landmark building. It offers the flexibility of suites from 1,000 sq. ft. upwards. Please get in touch and the team would be happy to discuss your property needs.