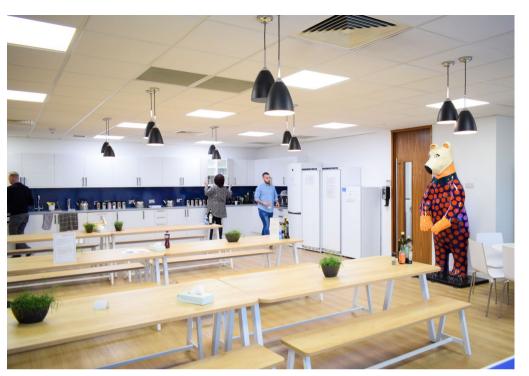

**Good quality** neighbours

Flexibility to offer small to large suites

At Saville House we can offer potential tenants bespoke fit out options. Space designed around the needs of you business. We can offer exposed sufficed mounted M&E making a unique feature of the coffered ceiling feature. Creating a truly modern and contemporary space for you business.

## SUMMARY

Saville House is an iconic landmark building. It offers the flexibility of suites from 1,000 sq. ft. upwards. Please get in touch and the team would be happy to discuss your property needs.