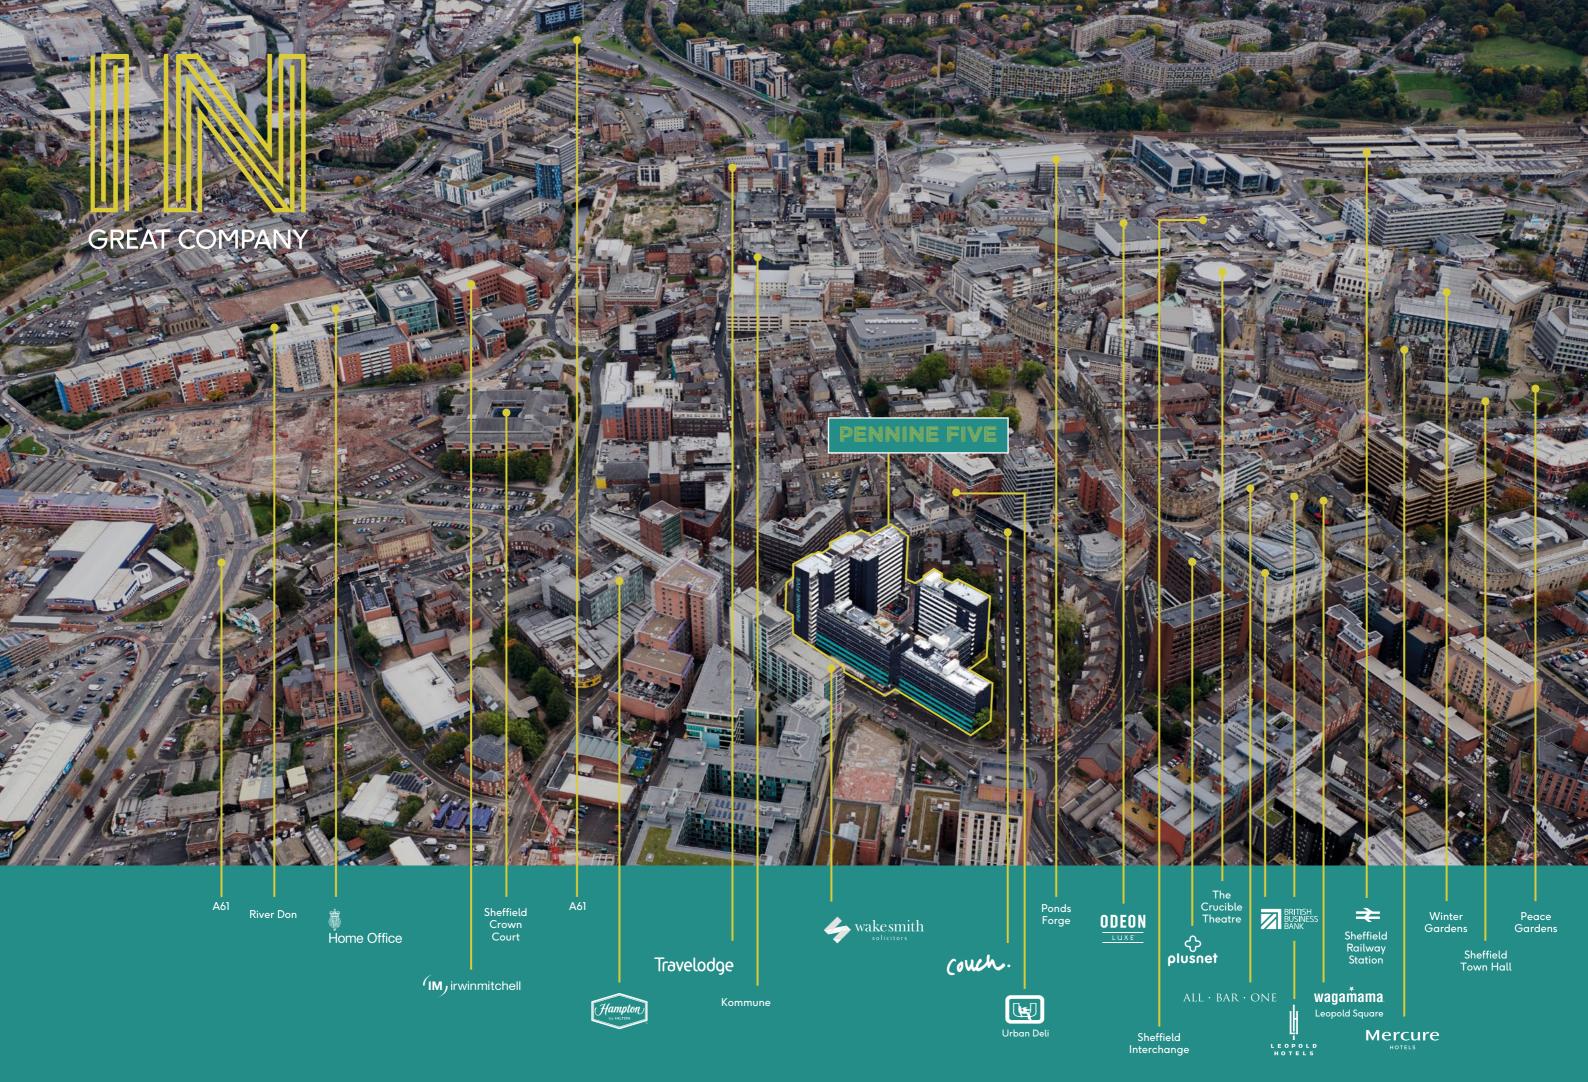

# ACCESS FROM ALL AREAS

Located in the heart of the city, just minutes away from Sheffield's best, Pennine Five is in an enviable location within the city.

Pennine Five has superb access to bus, supertram and rail - all within a short walk.

In addition, the site benefits from over 400 secure underground car parking spaces and over 280 secure cycle spaces.

A great accessible place for your business.

21

20

Sheffield delivers unique opportunities not available in other urban locations in the UK It is the fourth largest city in England, and one of UK's fastest growing cities, and yet it has a distinctive outdoor landscape.