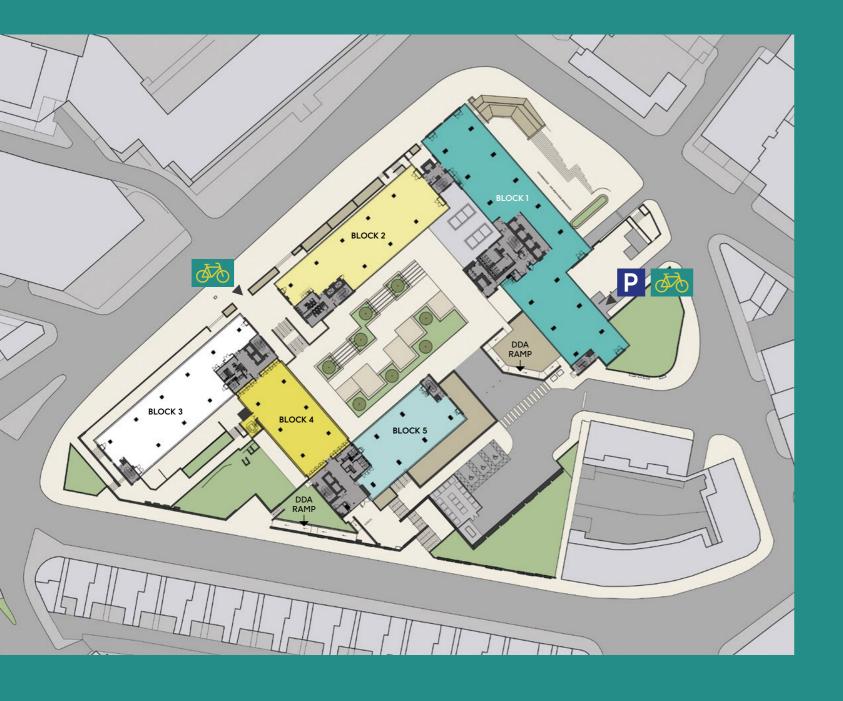

# FLEXIBILITY FLEXIBILITY FLEXIBILITY FVERY SPACE

Five blocks arranged around a unique central plaza, Pennine Five can offer space from as little as 3,300 sq ft (306 sq m) up to over 100,000 sq ft (9,290 sq m). We are also able to offer a range of flexible lease solutions for your business. Please contact one of the team and we would be delighted to help and hopefully welcome your business to one of the most exciting places in Sheffield.

Typical Floor: 8,223 sq ft (764 sq m)

BLOCK 2 8 Floors

Typical Floor: 4,682 sq ft (435 sq m)

8 Floors

Typical Floor: 4,768 sq ft (443 sq m)

BLOCK 1 13 Floors

Central plaza with high quality outdoor space

400+ secure underground car parking spaces

On-site food & beverage offerings

24/7 access & security

Site-wide multilingual/ equal opportunity digital information boards

BLOCK 4
7 Floors
Typical Floor: 3,229 sq ft (300 sq m)

BLOCK 5
11 Floors
Typical Floor: 3,692 sq ft (343 sq m)
Total Block: 32 711 sq ft (3 039 sq m)