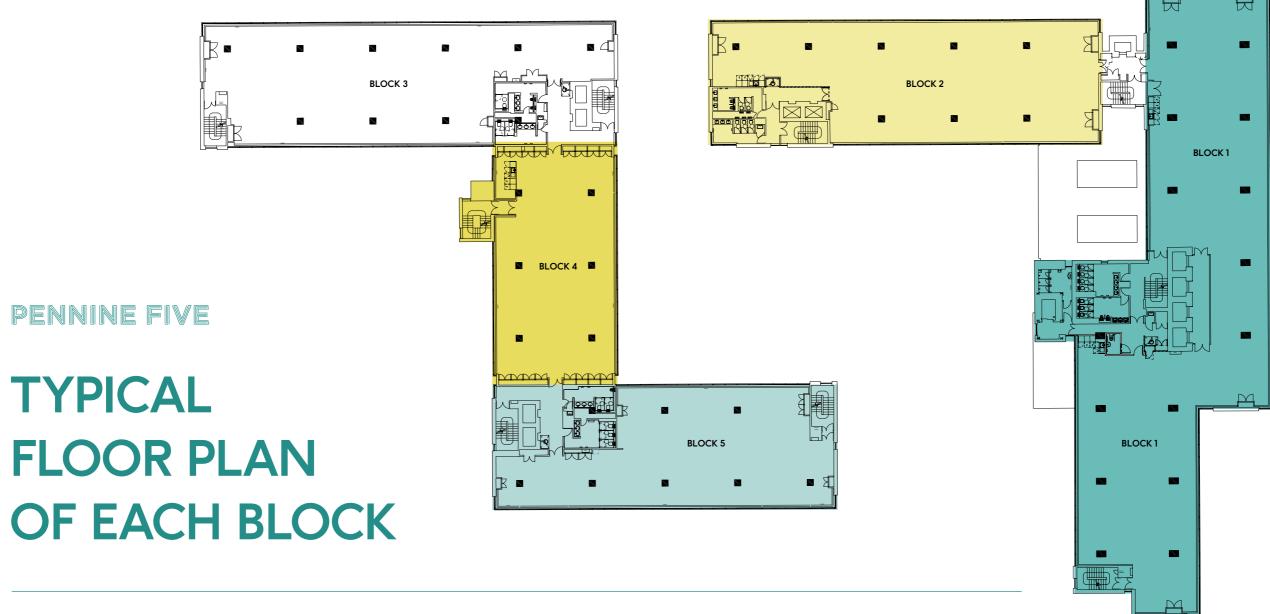

# FLEXIBILITY FLEXIBILITY FLEXIBILITY FVERY SPACE

Five blocks arranged around a unique central plaza, Pennine Five can offer space from as little as 3,300 sq ft (306 sq m) up to over 100,000 sq ft (9,290 sq m). We are also able to offer a range of flexible lease solutions for your business. Please contact one of the team and we would be delighted to help and hopefully welcome your business to one of the most exciting places in Sheffield.

Typical Floor: 8,223 sq ft (764 sq m)

BLOCK 2 8 Floors

Typical Floor: 4,682 sq ft (435 sq m)

8 Floors

Typical Floor: 4,768 sq ft (443 sq m)

BLOCK 1 13 Floors

Central plaza with high quality outdoor space

400+ secure underground car parking spaces

280+ secure cycle spaces with changing, drying & lockers

EV charging

Accessible & inclusive environment

Panoramic view

Large & flexible floor plates with good natural light

Superfast broadband

Gym, fitness & well-being centre

On-site food & beverage offerings

24/7 access & security

Site-wide multilingual/ equal opportunity digital information boards

BLOCK 4
7 Floors
Typical Floor: 3,229 sq ft (300 sq m)

BLOCK 5
11 Floors
Typical Floor: 3,692 sq ft (343 sq m)
Total Block: 32 711 sq ft (3 039 sq m)