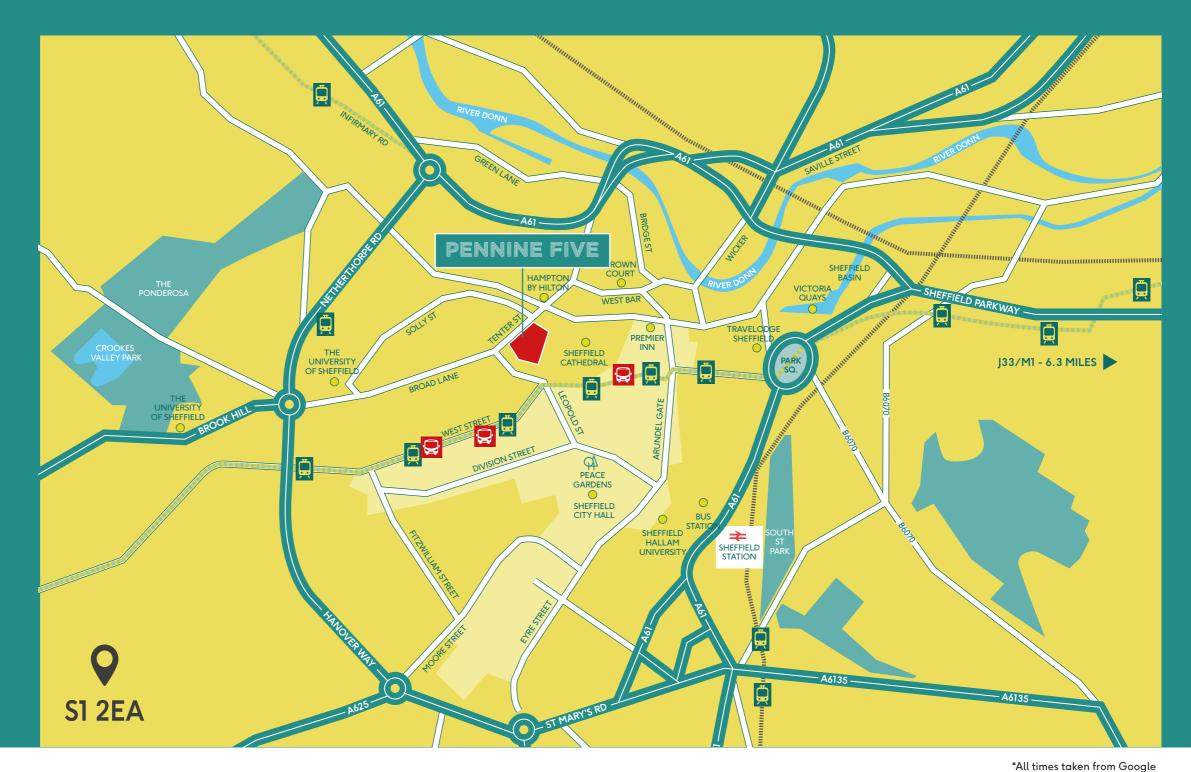

# ACCESS FROM ALL AREAS

Located in the heart of the city, just minutes away from Sheffield's best, Pennine Five is in an enviable location within the city.

Pennine Five has superb access to bus, supertram and rail - all within a short walk.

In addition, the site benefits from over 400 secure underground car parking spaces and over 280 secure cycle spaces.

A great accessible place for your business.

21

20

Sheffield delivers unique opportunities not available in other urban locations in the UK It is the fourth largest city in England, and one of UK's fastest growing cities, and yet it has a distinctive outdoor landscape.