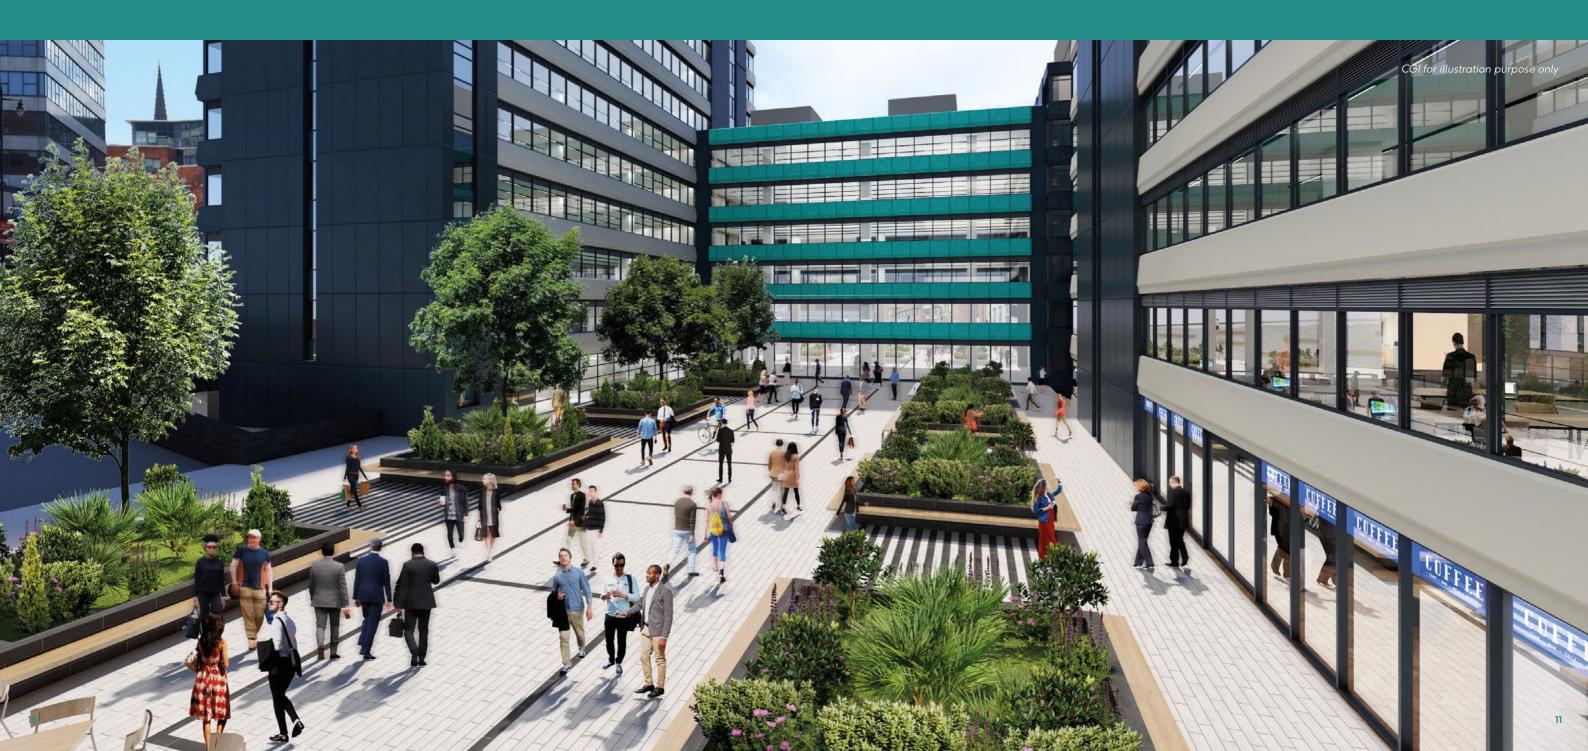

# REIMAGINED

SHEFFIELD CITY CENTRE

Pennine Five provides a total of over 230,000 sq ft (over 21,300 sq m) of contemporary and flexible office space over 5 buildings.

02

Designed to encourage strong working relationships, at the heart of the P5 ethos is an understanding that such interaction is founded on the space surrounding workers. New reception and communal areas, outdoor space and food and drink options create natural opportunities to connect.