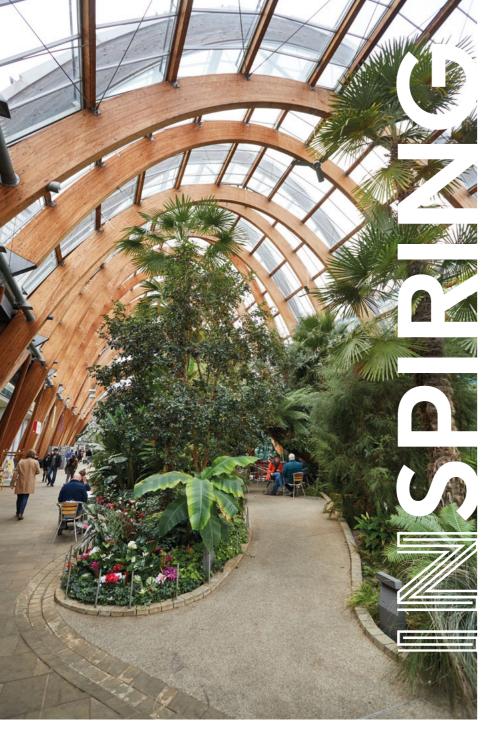

# INSPIRING.

3 Second Floor
2 First Floor
1 Ground Floor

At Pennine Five we believe in creating inspiring spaces for inspiring businesses. Large open plan floor plates, available from 3,300 sq ft (306 sq m) to 8,225 sq ft (764 sq m), enable a variety of working styles and office layouts that can adapt as your business evolves.