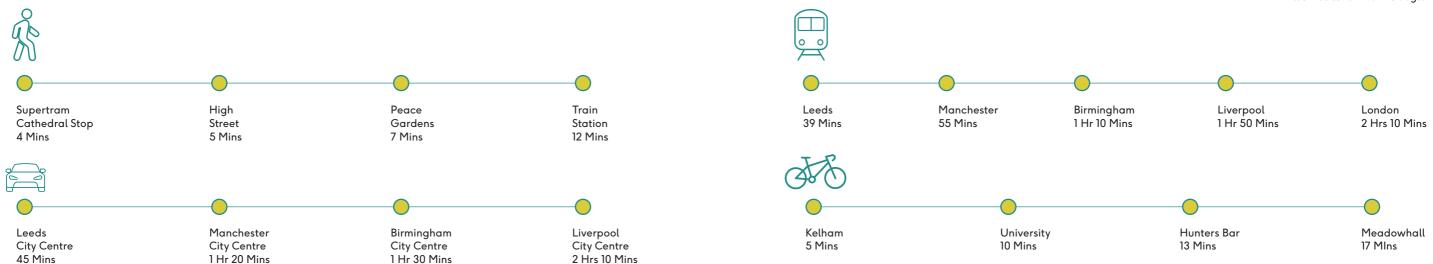

# ACCESS FROM ALL AREAS

Located in the heart of the city, just minutes away from Sheffield's best, Pennine Five is in an enviable location within the city.

Pennine Five has superb access to bus, supertram and rail - all within a short walk.

In addition, the site benefits from over 400 secure underground car parking spaces and over 280 secure cycle spaces.

A great accessible place for your business.

21

20

Sheffield delivers unique opportunities not available in other urban locations in the UK It is the fourth largest city in England, and one of UK's fastest growing cities, and yet it has a distinctive outdoor landscape.