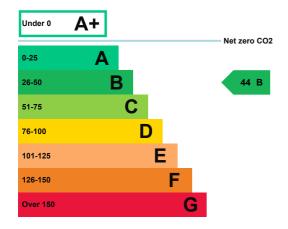

### **Energy rating and score**

This property's energy rating is B.

Properties get a rating from A+ (best) to G (worst) and a score.

The better the rating and score, the lower your property's carbon emissions are likely to be.

# How this property compares to others

Properties similar to this one could have ratings:

| If newly built                   | 14 A |
|----------------------------------|------|
| If typical of the existing stock | 58 C |