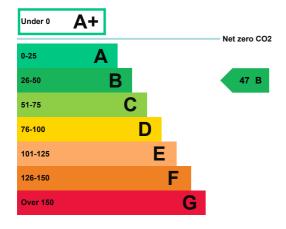

## **Energy rating and score**

This property's energy rating is B.

Properties get a rating from A+ (best) to G (worst) and a score.

The better the rating and score, the lower your property's carbon emissions are likely to be.

# How this property compares to others

Properties similar to this one could have ratings:

| If newly built                   | 16 A |
|----------------------------------|------|
| If typical of the existing stock | 66 C |