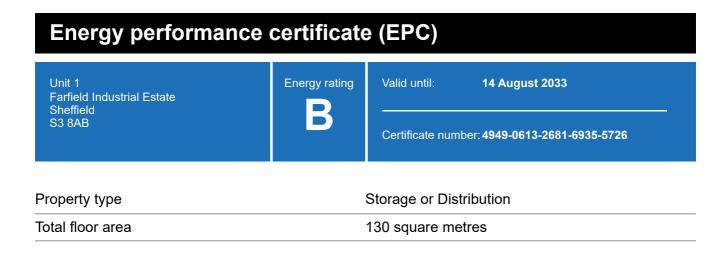

## **Energy rating and score**

This property's energy rating is B.

Properties get a rating from A+ (best) to G (worst) and a score.

The better the rating and score, the lower your property's carbon emissions are likely to be.