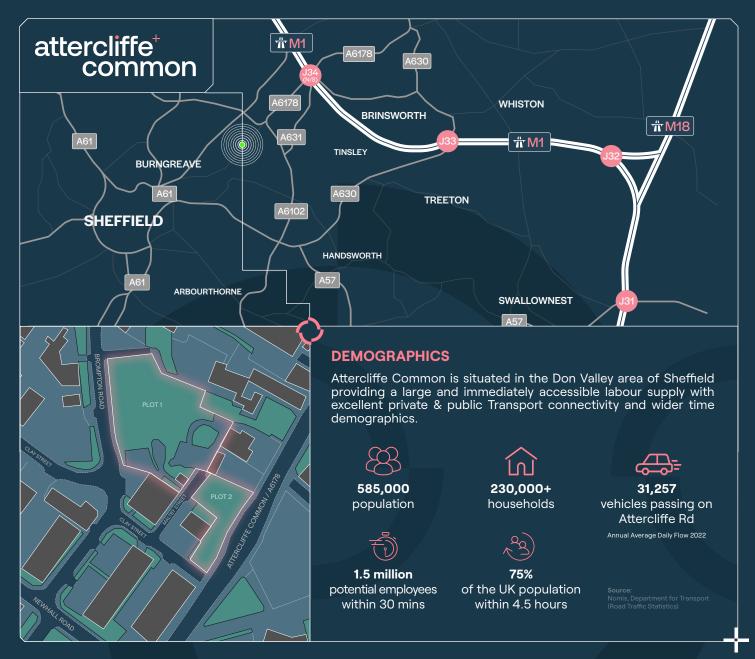

The plots shown are immediately available. Our client has additional ownerships in the area and can offer up to 3 acres.

Directly opposite the site is Sheffield Olympic Legacy Park

Attercliffe Road (A6178) is the main arterial route into Sheffield City Centre, approximately 2 miles South West, Junction 34 of the M1 Motorway is approximately 1.5 miles to the North East. Meadowhall, Meadowhall Retail Park, Ikea and Sheffield Arena are within easy reach.