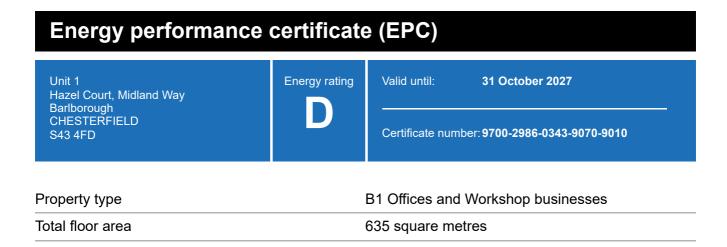

### **Energy rating and score**

This property's current energy rating is D.

Under 0 A+

Net zero CO2

0-25 A

26-50 B

51-75 C

76-100 D 79 D

101-125 E

126-150 F

Over 150 G

Properties get a rating from A+ (best) to G (worst) and a score.

The better the rating and score, the lower your property's carbon emissions are likely to be.