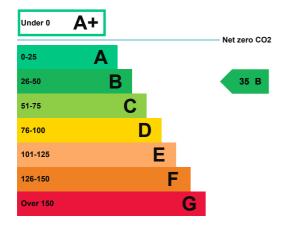

### **Energy rating and score**

This property's energy rating is B.

Properties get a rating from A+ (best) to G (worst) and a score.

The better the rating and score, the lower your property's carbon emissions are likely to be.