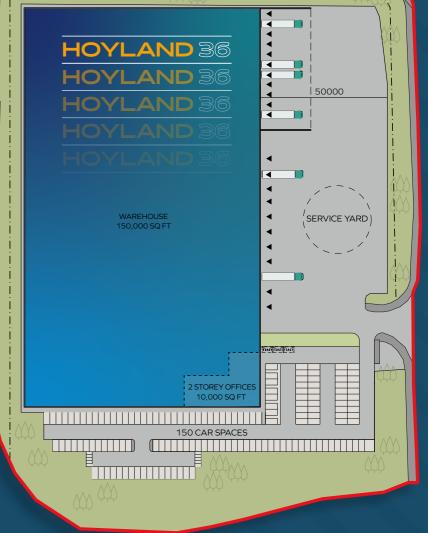

## SITE PLAN

This is an **indicative masterplan**, the layouts can be tailored to suit occupiers requirements

Source: Nomis