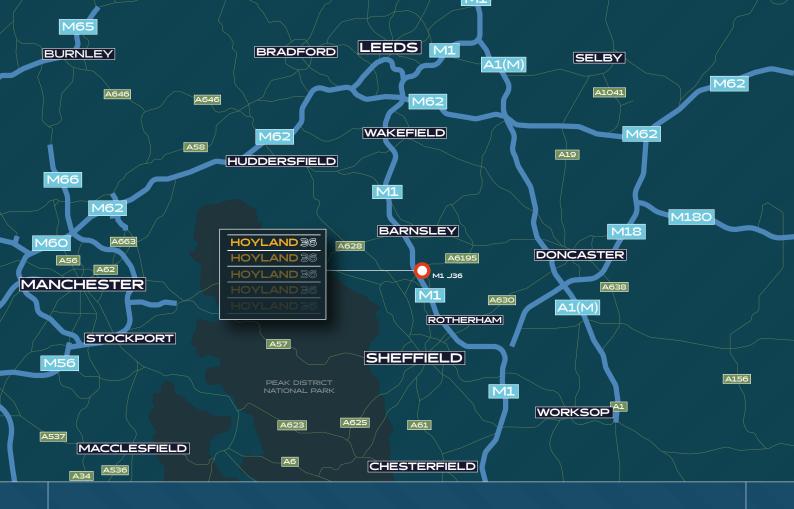

#### **LOCATION**

The nearby Dearne Valley Parkway (A6195) provides access to Barnsley town centre and Junction 37 of the A1(M)

Company Shop and Esco GB.

The area is also well catered for with amenities including Greggs & Taco Bell.

| DRIVE TIMES          | DISTANCE  | TIME               |
|----------------------|-----------|--------------------|
| M1 J36               | 0.5 miles | 2 mins             |
| M18 J1               | 15 miles  | 16 mins            |
| M62 / M1 Interchange | 19 miles  | 17 mins            |
| A1 J36               | 13 miles  | 25 mins            |
| Barnsley             | 7 miles   | 13 mins            |
| Sheffield            | 10 miles  | 20 mins            |
| Leeds                | 26 miles  | 31 mins            |
| Manchester           | 36 miles  | 1hr 10 mins        |
| Birmingham           | 95 miles  | 1hr 30 mins        |
| London               | 172 miles | 3hr 5 mins         |
|                      |           | Course Coogle Mane |