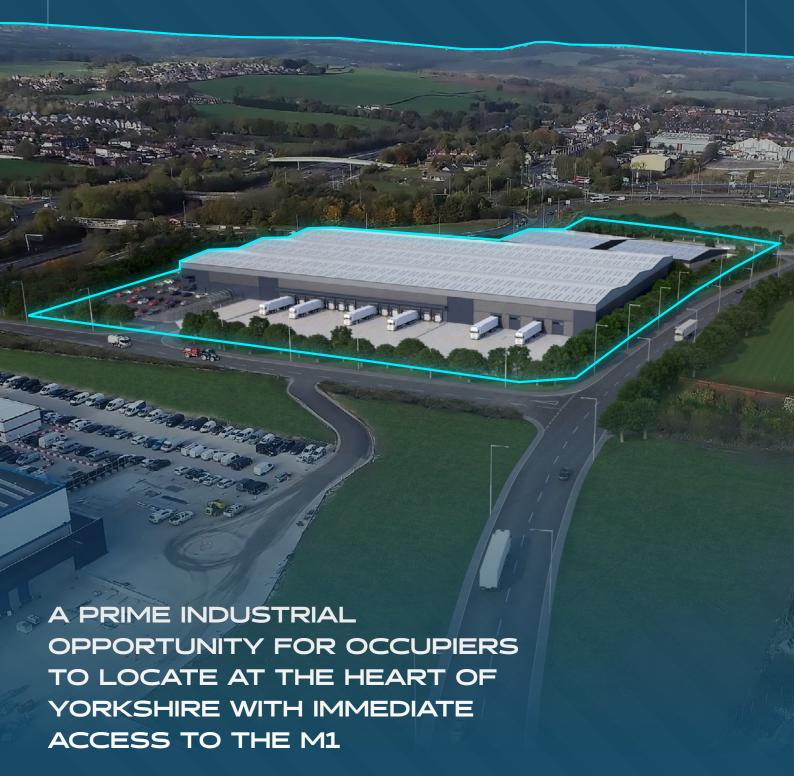

## TO LET

20,000 - 150,000 SQ FT

15 Acre Site Available to Accommodate Requirements on a Build to Suit Basis

HOYLAND 36 J36 M1 BARNSLEY HOYLAND 36
HOYLAND 36
HOYLAND 36
HOYLAND 36

# **DESCRIPTION** Hoyland 36 occupies a high profile position immediately adjacent to J36 M1. number of projects across Yorkshire. They would welcome the opportunity **₩** M1 to meet with occupiers and discuss requirements to tailor a proposal to **PLANNING SPECIFICATION**