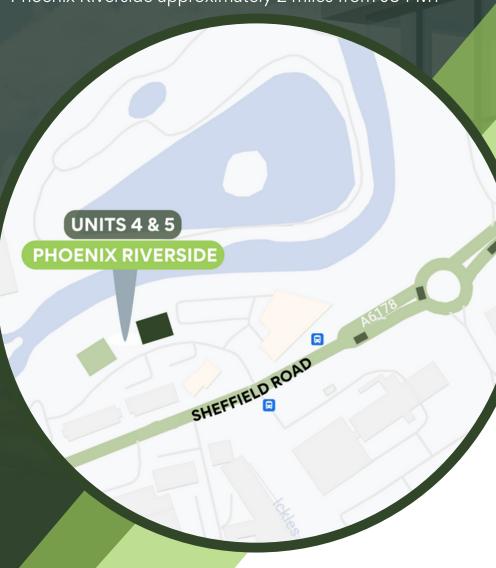

## LOCATION

Phoenix Riverside is a brand new industrial development located in Rotherham, South Yorkshire. The site is approximately five miles north east of Sheffield. It benefits from excellent transport links in the form of the M1 and M18. The M1 provides direct access to the North (Leeds and Wakefield) and South (Nottingham, Milton Keynes and London).

The property is situated on the modern business park development of Phoenix Riverside approximately 2 miles from J34 M1

and less than one mile from Rotherham Town Centre.