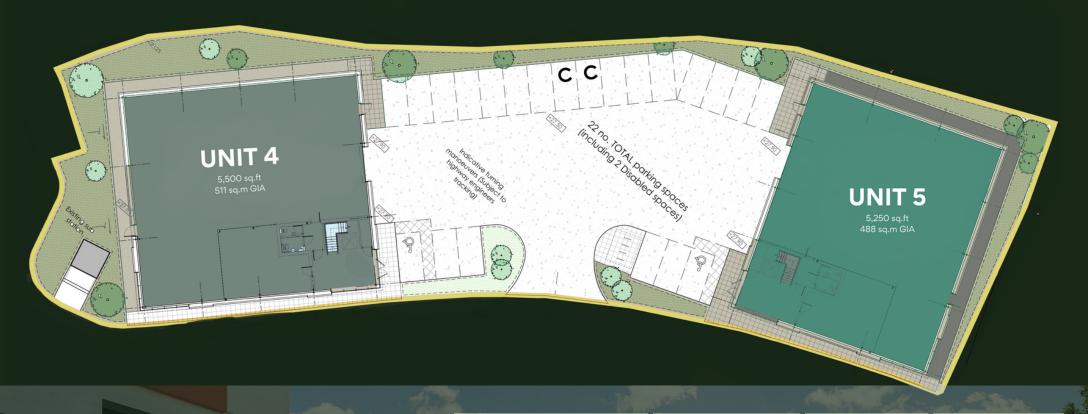

# ACCOMODATION

The development shall provide the following Gross Internal Area (GIA):

| ACCOMMODATION | SQUARE FEET | SQUARE<br>METRE | CAR PARKING<br>SPACES |
|---------------|-------------|-----------------|-----------------------|
| Unit 4        | 5,500       | 510.90          | 11                    |
| Unit 5        | 5,250       | 487.74          | 11                    |
| TOTAL         | 10,750      | 998.70          | 22                    |

The units are to comprise the following specification:

11 car parking spaces per unit

WC Facilities

3 EV charge points per unit

Fibre Broadband Connection

Integral office

6.0 metres eaves height

1 ground level loading door per unit