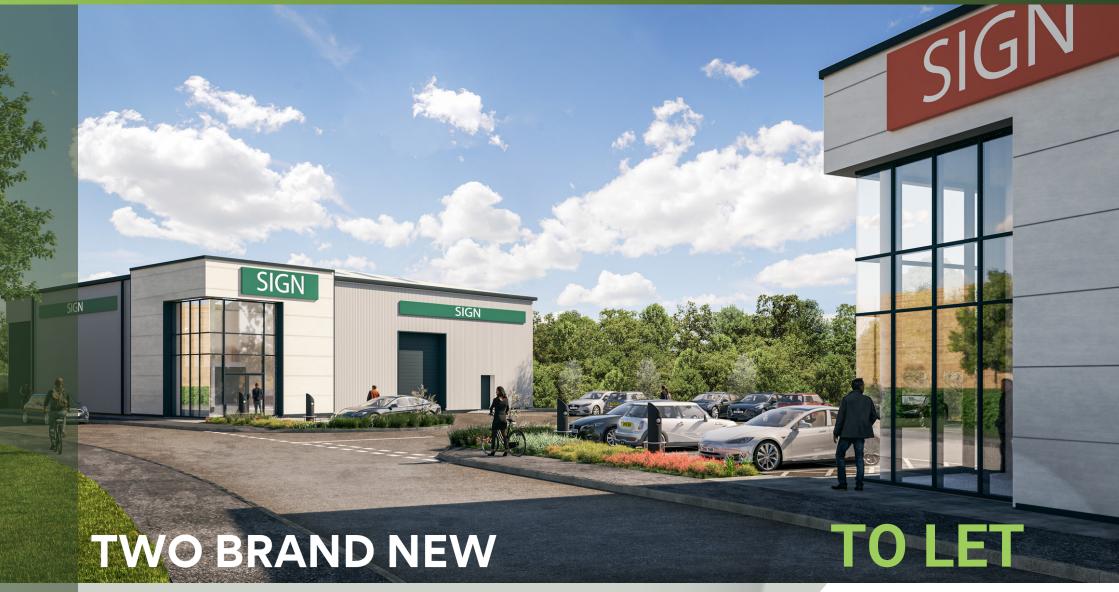

## **MODERN INDUSTRIAL UNITS**

5,250 SQ FT & 5,500 SQ FT

What3Words ///slimy.chimp.spices

A Development By:

## **DESCRIPTION**

Unit 4 & 5 Phoenix Riverside is to comprise 2 detached brand new modern industrial/warehouse units. The units are currently under construction and will be ready for occupation in Q1 2023.

The units are to comprise the following specification:

11 car parking spaces per unit

WC Facilities

3 EV charge points per unit

Fibre Broadband Connection

Integral office

6.0 metres eaves height

1 ground level loading door per unit