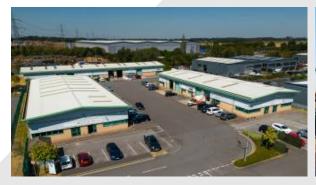

## **Description**

West Moor Park offers spacious office and warehouse units on the edge of Doncaster. The units feature roller shutter and personnel doors, internal and external lighting and three-phase electricity. For security, there is 24-hour gated access and DH CCTV cameras. Ample parking is available on site.