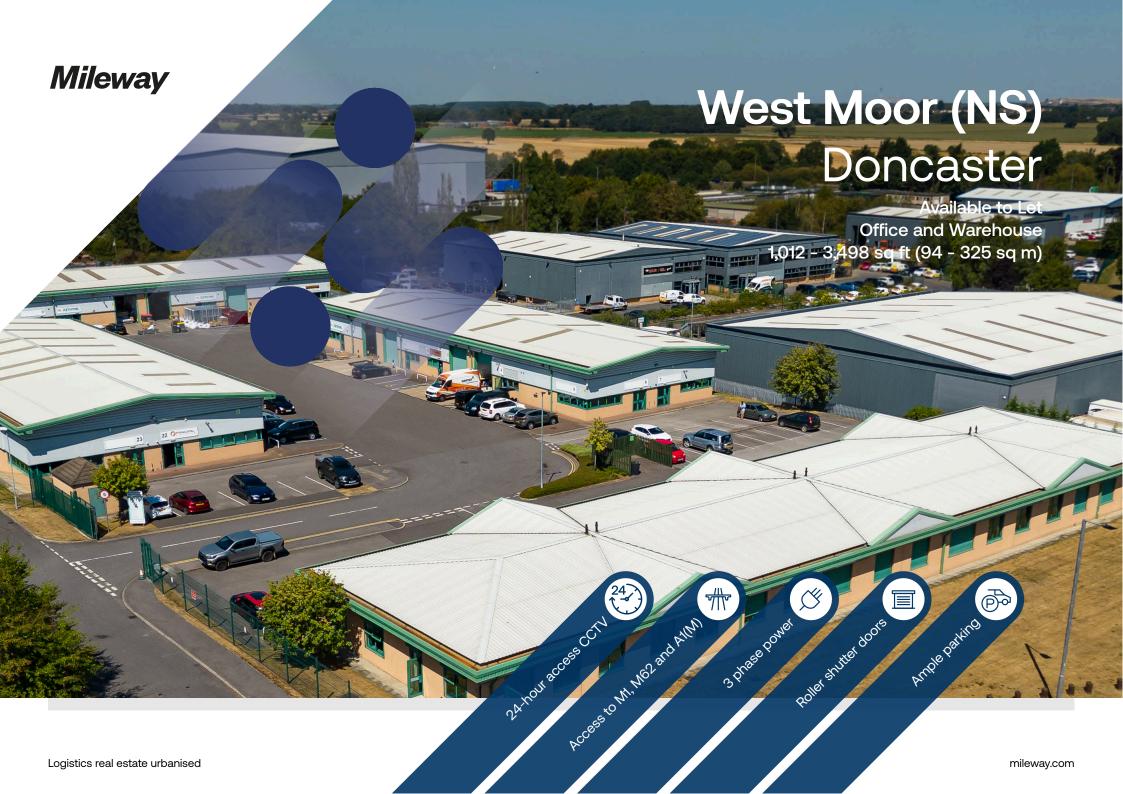

# West Moor (NS)

West Moor (NS) Doncaster DN3 3GW

## **Description**

West Moor Park offers spacious office and warehouse units on the edge of Doncaster. The units feature roller shutter and personnel doors, internal and external lighting and three-phase electricity. For security, there is 24-hour gated access and DH CCTV cameras. Ample parking is available on site.

#### Location

West Moor Park Networkcentre is ideally located close to junction 4 of the M18 with excellent links to the M1, M62 and A1(M). Doncaster town centre lies approx. 4 miles to the west.