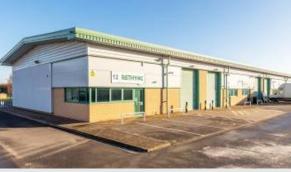

## **Description**

West Moor Park offers spacious office and warehouse units on the edge of Doncaster. The units feature roller shutter and personnel doors, internal and external lighting and three-phase electricity. For security, there is 24-hour gated access and DH CCTV cameras. Ample parking is available on site.