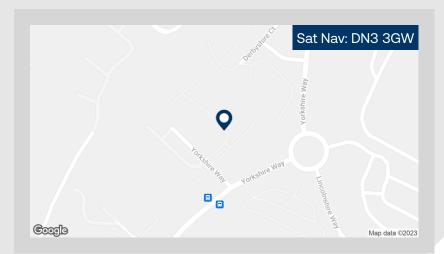

#### Location

West Moor Park Networkcentre is ideally located close to junction 4 of the M18 with excellent links to the M1, M62 and A1(M). Doncaster town centre lies approx. 4 miles to the west.