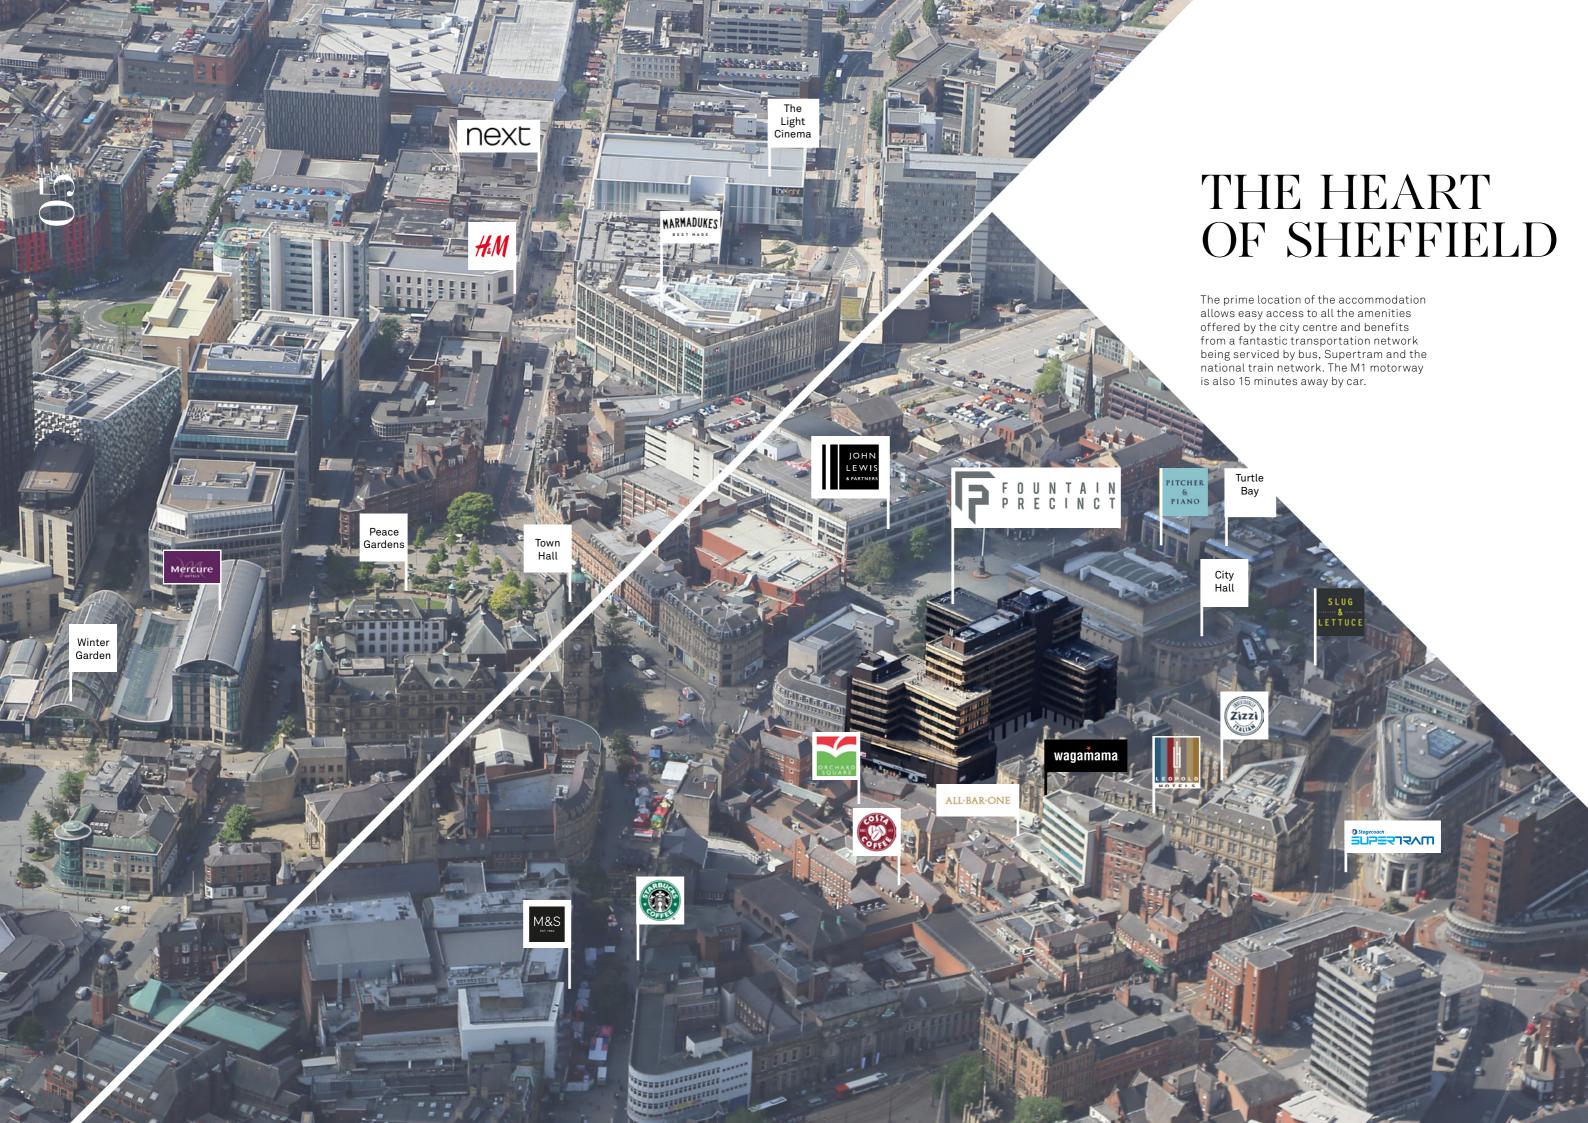

enities

The accommodation within Fountain Precinct includes:

- New VRF comfort cooling system
- Design capable of operational density of 1:8m<sup>2</sup>
- Choice of exposed services or suspended ceiling system
- Improved energy efficiency throughout
- New LED lighting
- 24/7 access
- 3 compartment cable trunking
- 6 passenger lifts
- Excellent natural light - 'Work Lounge' and external terrace
- exclusively for occupiers use
- Speed gate security access





Main Entrance & Reception

## LEOPOLD WING

The Leopold Wing has floorplates of approx 4,800 sq ft, offering views from every angle. This area can be accessed from the Leopold Street or Barkers Pool receptions.

Fountain Precinct has 3 main wings and 2 reception areas allowing suites to be combined vertically

or horizontally.









## FOR FURTHER INFORMATION CONTACT: