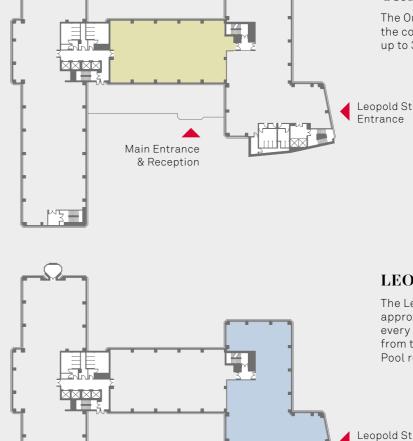

## LEOPOLD WING

The Leopold Wing has floorplates of approx 4,800 sq ft, offering views from every angle. This area can be accessed from the Leopold Street or Barkers Pool receptions.

Fountain Precinct has 3 main wings and 2 reception areas allowing suites to be combined vertically

or horizontally.