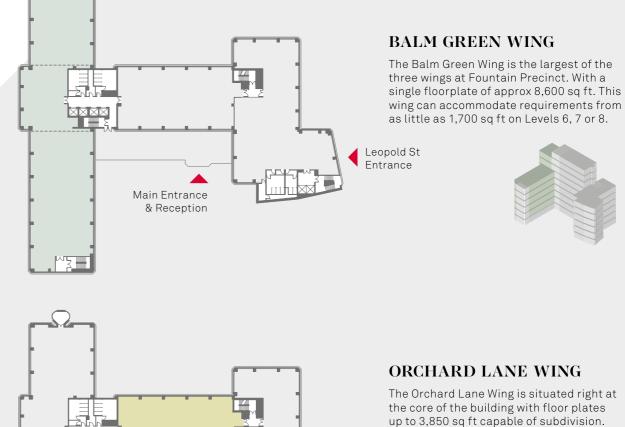

## LEOPOLD WING

The Leopold Wing has floorplates of approx 4,800 sq ft, offering views from every angle. This area can be accessed from the Leopold Street or Barkers Pool receptions.

Fountain Precinct has 3 main wings and 2 reception areas allowing suites to be combined vertically

or horizontally.