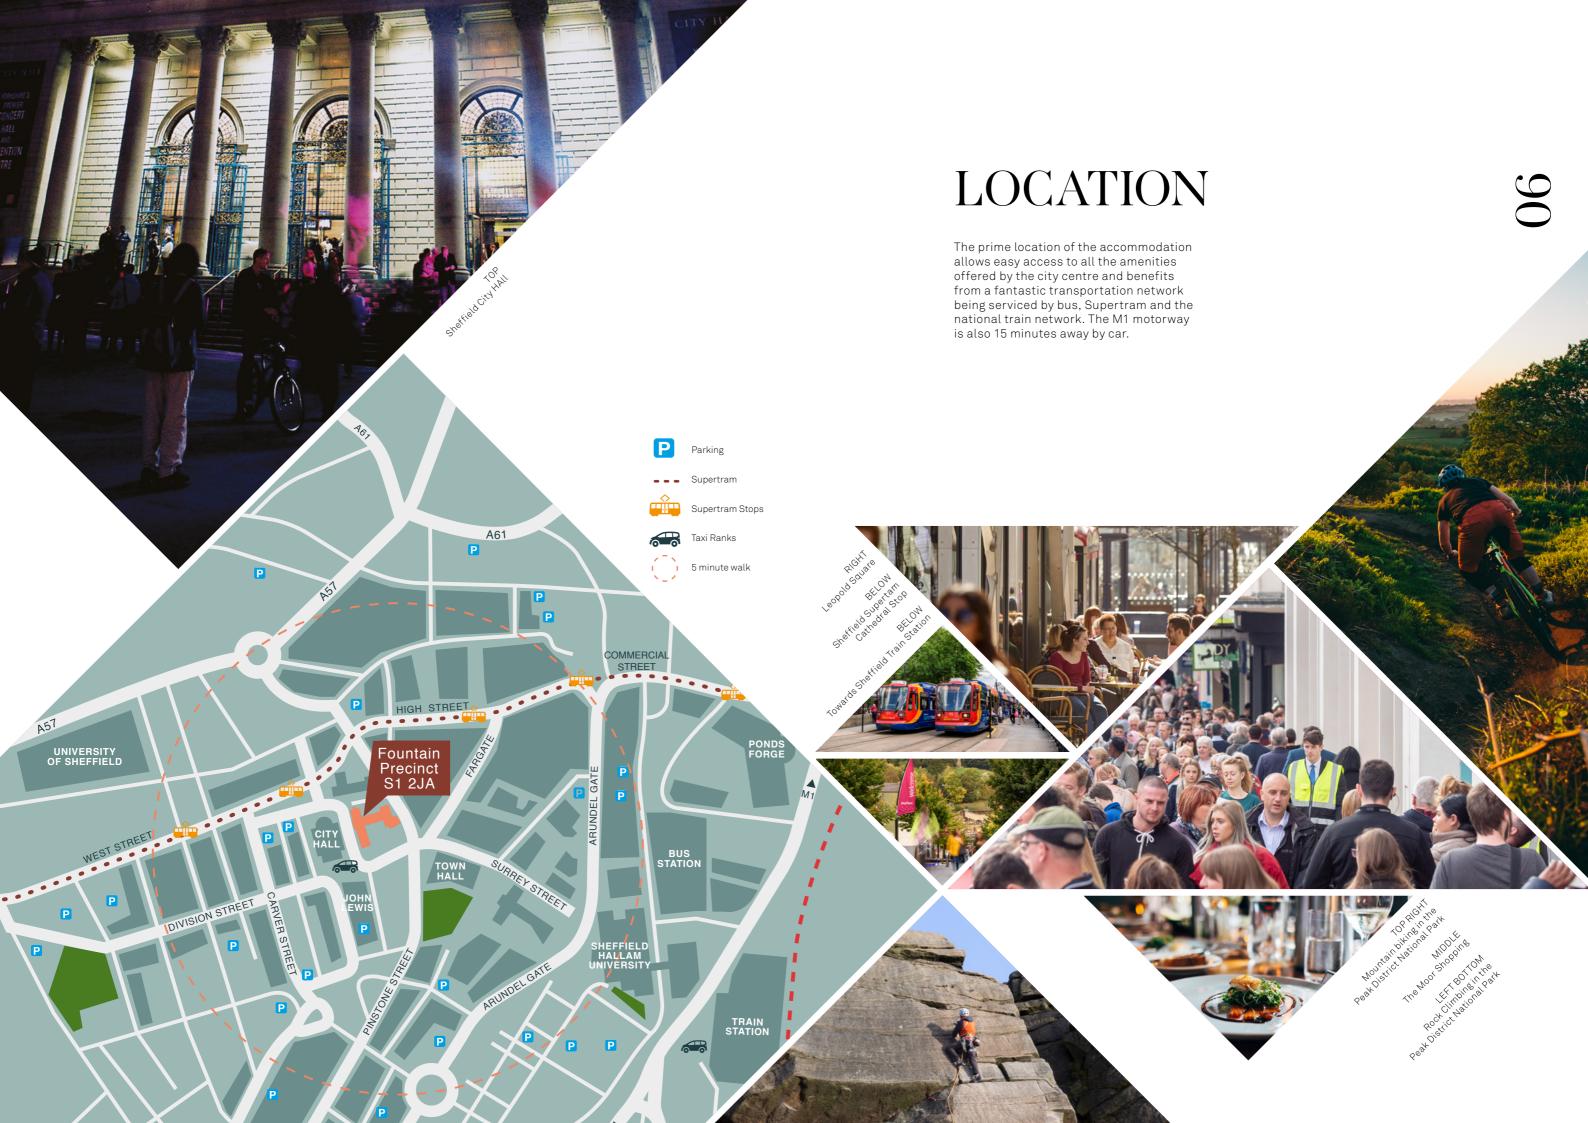

ities

The accommodation within Fountain Precinct includes:

- New VRF comfort cooling system
- Design capable of operational density of 1:8m<sup>2</sup>
- Choice of exposed services or suspended ceiling system
- Improved energy efficiency throughout
- New LED lighting
- 24/7 access
- 3 compartment cable trunking
- 6 passenger lifts
- Excellent natural light - 'Work Lounge' and external terrace
- exclusively for occupiers use
- Speed gate security access





Main Entrance & Reception

## LEOPOLD WING

The Leopold Wing has floorplates of approx 4,800 sq ft, offering views from every angle. This area can be accessed from the Leopold Street or Barkers Pool receptions.

Fountain Precinct has 3 main wings and 2 reception areas allowing suites to be combined vertically

or horizontally.









## FOR FURTHER INFORMATION CONTACT: