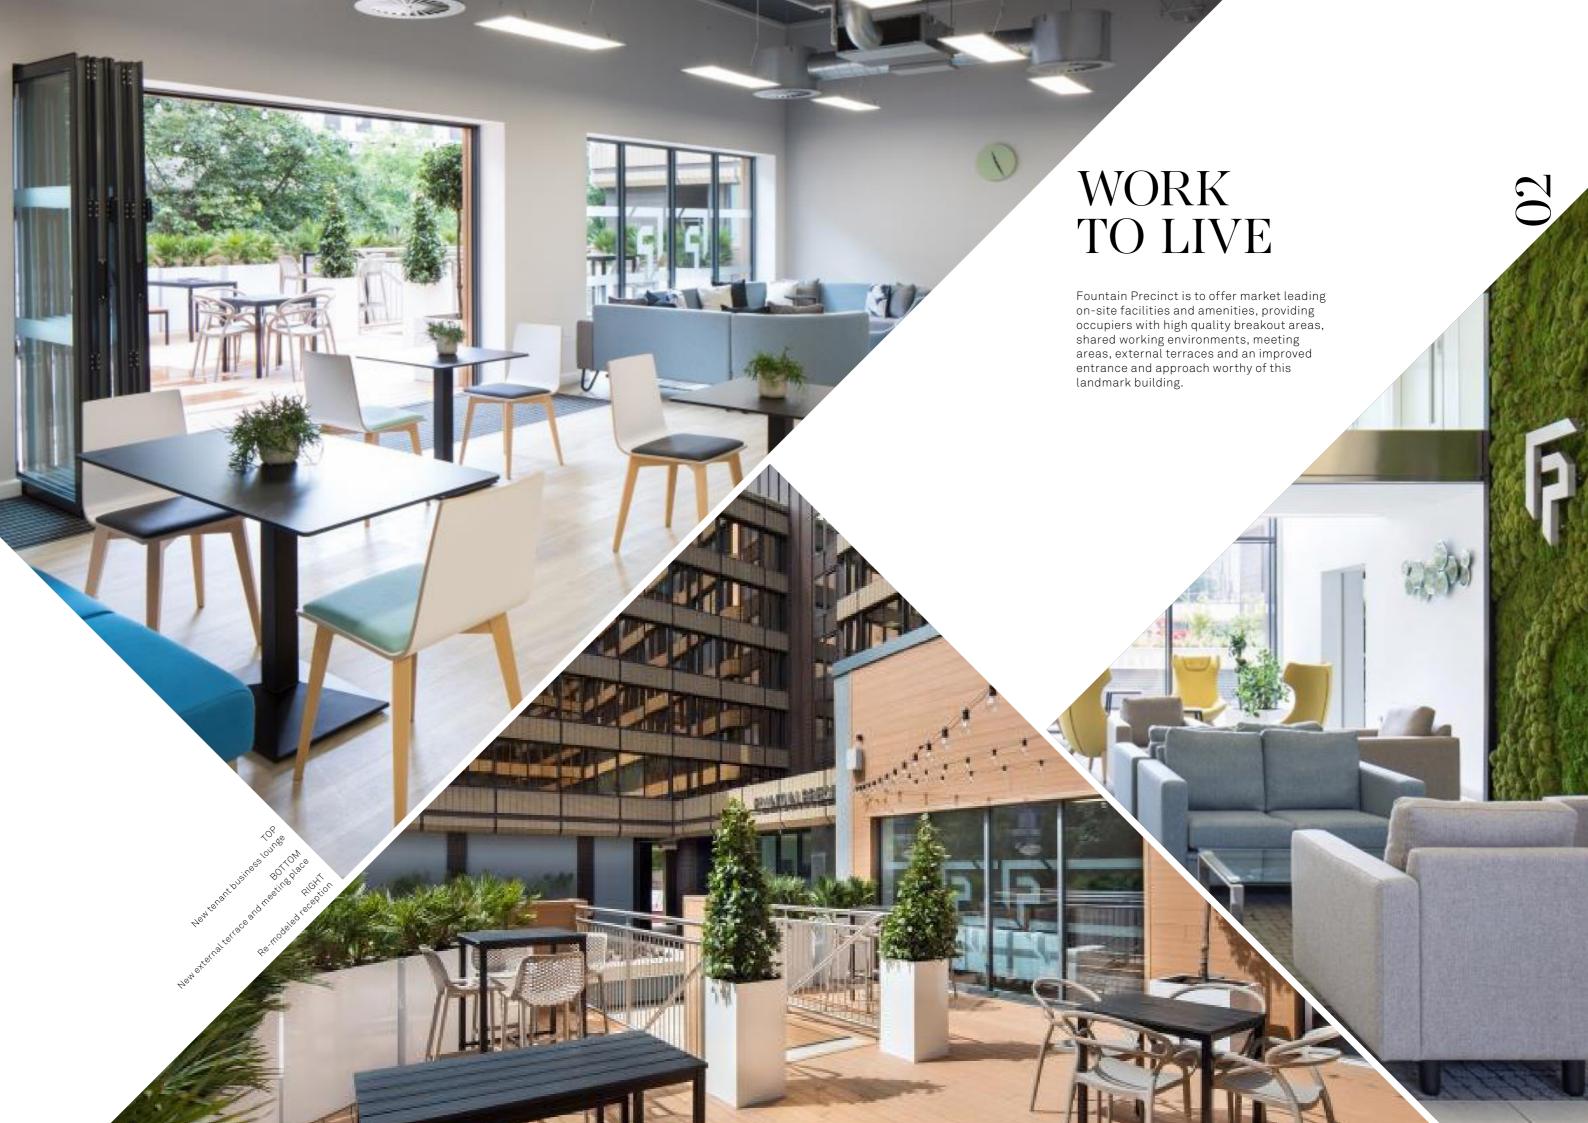

Restaurant/

Café (to be let)

Main Entrance/

Tenant Amenities

The accommodation within Fountain Precinct includes:

- New VRF comfort cooling system
- Design capable of operational density of 1:8m<sup>2</sup>
- Choice of exposed services or suspended ceiling system
- Improved energy efficiency throughout
- New LED lighting
- 24/7 access
- 3 compartment cable trunking
- 6 passenger lifts
- Excellent natural light - 'Work Lounge' and external terrace
- exclusively for occupiers use
- Speed gate security access