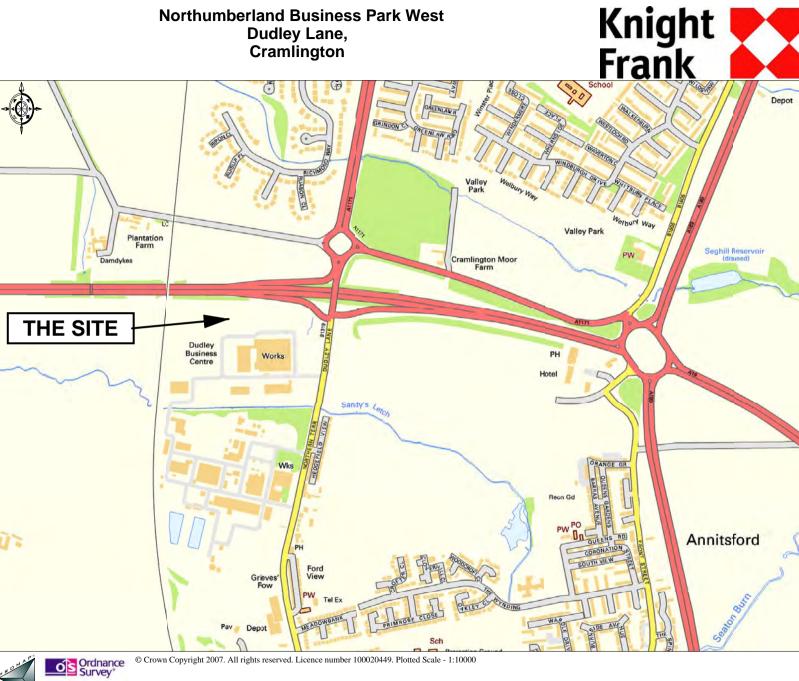

#### Situation

The Northumberland Business Park West lies approximately one mile south of Cramlington town centre immediately adjacent to the A19 trunk road.

The site is extremely well located being approximately 8 miles north of Newcastle upon Tyne city centre and within 2 miles of the A1 and 5 miles from the Tyne Tunnel entrance.