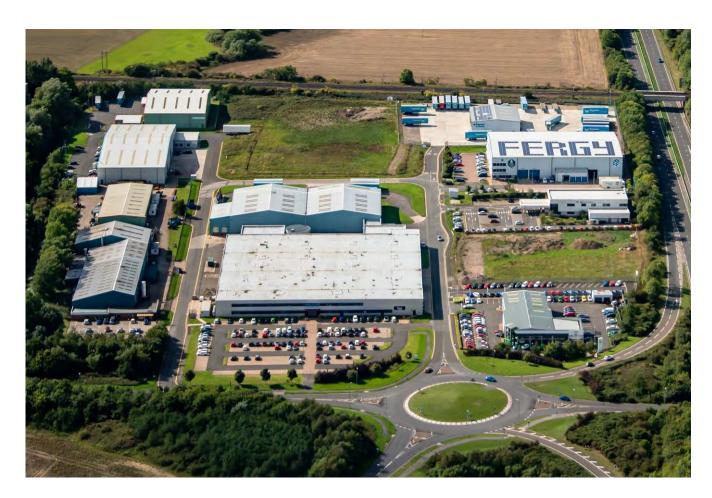

# Northumberland Business Park West, Dudley Lane, Cramlington, Northumberland, NE23 7RH

- Excellent prominence and access to A19 trunk road
- Development plots from 0.62 HA (1.53 acres) to circa 1.07ha (2.64 acres)
- All mains services available
- Suitable for a range of industrial/warehouse, office and roadside uses
- Design & build bespoke packages
- Occupiers include VW Skoda, Messer Griesheim, Moorview Veterinary Hospital and Fergy Self Store

#### The Development

This prominent estate includes a range of modern factory/warehouse buildings together garage showroom and Veterinary premises all of which are currently tenanted.

There remains two fully serviced development plots available which may be capable of subdivision.