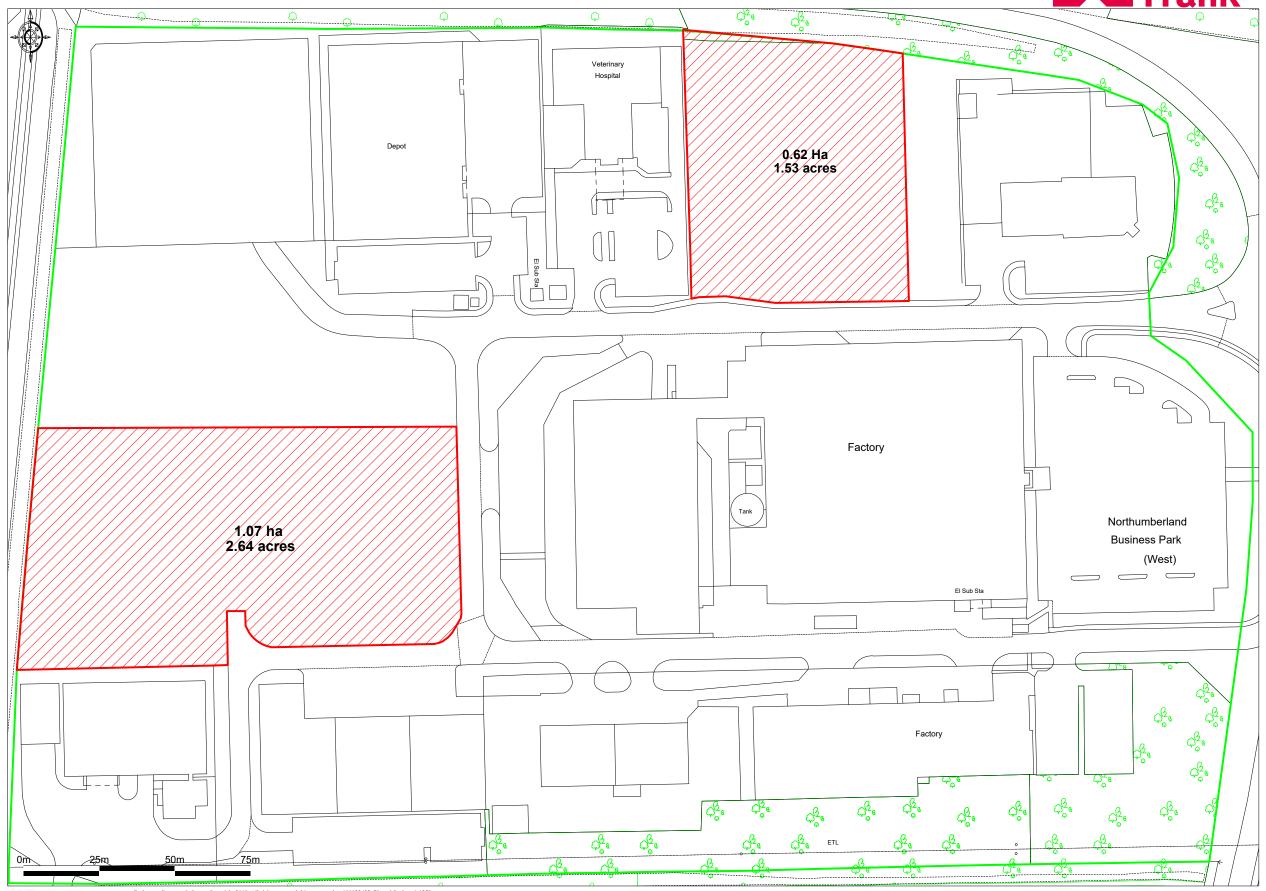

The available plots comprise 0.62ha (1.53 acres) and 1.07ha (2.64 acres)

Please see the attached Ordnance survey plans for further details.

## Northumberland Business Park West Cramlington

Promap<sup>\*</sup>

rdnance Survey © Crown Copyright 2018. All rights reserved. Licence number 100022432. Plotted Scale - 1:1250

This plan is published for guidance only, and although it is believed to be correct its accuracy is not guaranteed, nor is it intended to form any part of any contract.