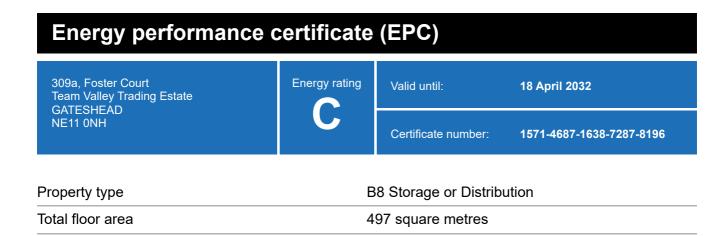

## **Energy rating and score**

This property's energy rating is C.

Properties get a rating from A+ (best) to G (worst) and a score.

The better the rating and score, the lower your property's carbon emissions are likely to be.