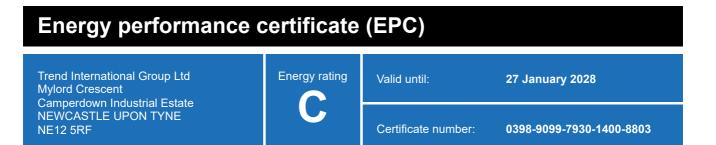

### **Energy rating and score**

This property's energy rating is C.

Properties get a rating from A+ (best) to G (worst) and a score.

The better the rating and score, the lower your property's carbon emissions are likely to be.