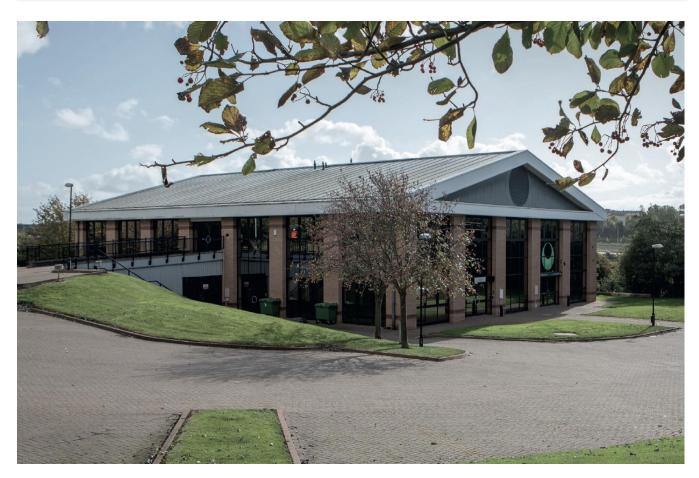

#### **SITUATION**

Situated on the north side of the River Wear, Hylton Park benefits from superb views over the River Wear and is situated within walking distance of Hylton Riverside Retail Park, providing a comprehensive mix of both retail and leisure amenities.

#### DESCRIPTION

Hylton Park comprises three office pavilions on two levels. The self-contained units are suitable for a variety of high-tech and office users providing an open plan layout around a central service core. All units have allocated on-site car parking within an attractive landscaped setting.