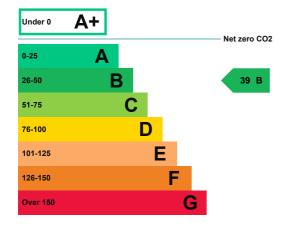

### **Energy rating and score**

This property's energy rating is B.

Properties get a rating from A+ (best) to G (worst) and a score.

The better the rating and score, the lower your property's carbon emissions are likely to be.

# Breakdown of this property's energy performance

| Main heating fuel                          | Grid Supplied Electricity       |
|--------------------------------------------|---------------------------------|
| Building environment                       | Heating and Natural Ventilation |
| Assessment level                           | 3                               |
| Building emission rate (kgCO2/m2 per year) | 12.62                           |
| Primary energy use (kWh/m2 per year)       | 135                             |