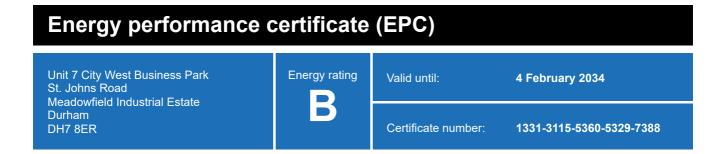

### **Energy rating and score**

This property's energy rating is B.

Properties get a rating from A+ (best) to G (worst) and a score.

The better the rating and score, the lower your property's carbon emissions are likely to be.