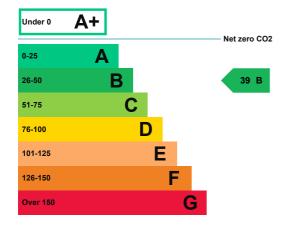

### **Energy rating and score**

This property's energy rating is B.

Properties get a rating from A+ (best) to G (worst) and a score.

The better the rating and score, the lower your property's carbon emissions are likely to be.

## Breakdown of this property's energy performance

| Main heating fuel                          | Grid Supplied Electricity       |
|--------------------------------------------|---------------------------------|
| Building environment                       | Heating and Natural Ventilation |
| Assessment level                           | 3                               |
| Building emission rate (kgCO2/m2 per year) | 12.63                           |
| Primary energy use (kWh/m2 per year)       | 135                             |