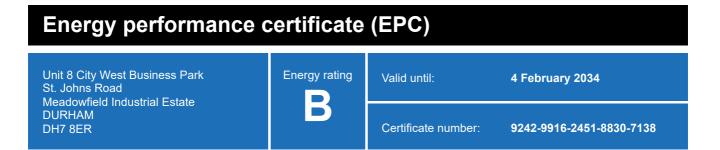

### **Energy rating and score**

This property's energy rating is B.

Properties get a rating from A+ (best) to G (worst) and a score.

The better the rating and score, the lower your property's carbon emissions are likely to be.