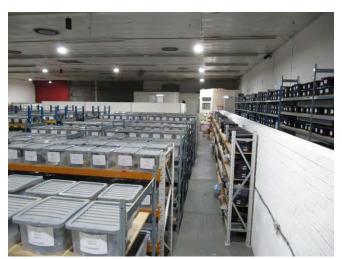

#### **DESCRIPTION**

Solingen House offers a range of industrial/ workshop units each of which is of steel framed construction with brick work and profile steel cladding to the external walls and a flat felted roof. Internally the units have concrete floors throughout and an internal clear height of 4.98m.

The warehouse/industrial space was previously occupied by a single tenant but has blockwork separation walls and individual roller shutter loading doors allowing each unit to be occupied individually.

Unit 2B doesn't currently have toilet facilities but the landlord will add them to satisfy the tenants specific requirements.

Externally there is a roadway/hard standing to the western side of the property providing vehicular access to the main loading doors. There is in addition car parking areas to the south of the block.