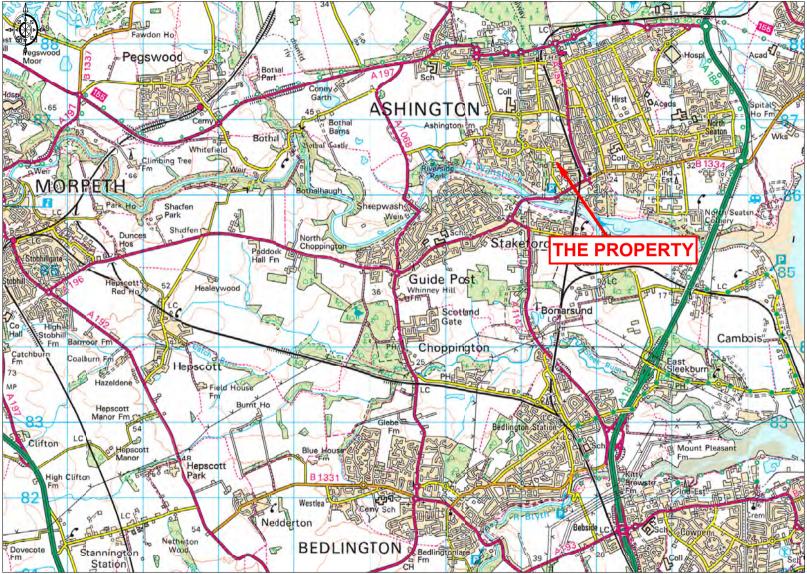

#### **SITUATION**

The Jubilee Industrial Estate lies off the A196 Newbiggin Road approximately ½ mile to the south of Ashington Town Centre and within less then 2 miles of the A189 Spine Road.

Newcastle City Centre lies approximately 16 miles to the south of the estate as does the entrance to the Tyne Tunnel.

Please refer to the attached site and location plans for more detailed information.

#### Solingen House Jubilee Industrial Estate Ashington

Promap

LANDMARK INFORMATION GROUP

Ordnance Survey © Crown Copyright 2017. All rights reserved. Licence number 100022432. Plotted Scale - 1:50000

This plan is published for guidance only, and although it is believed to be correct its accuracy is not guaranteed, nor is it intended to form any part of any contract.