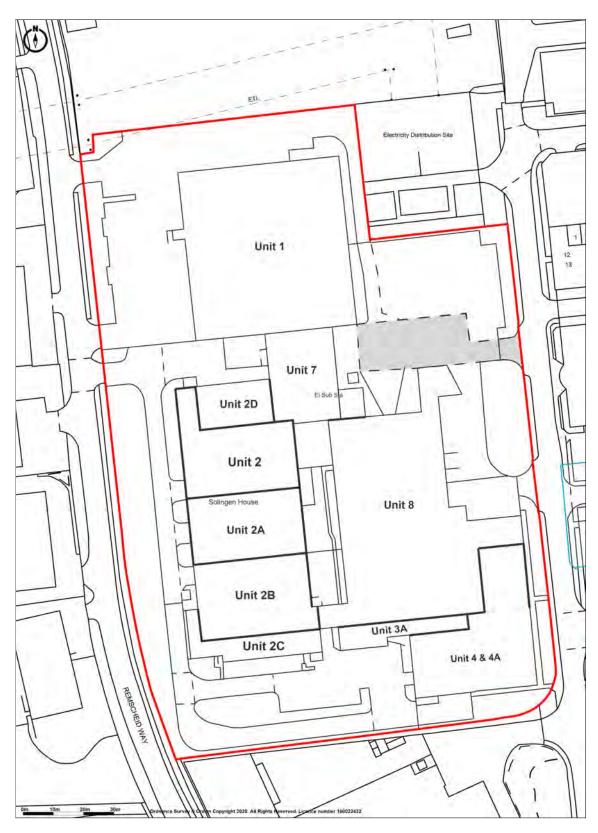

Please refer to the attached site and location plans for more detailed information.

# Solingen House, Remscheid Way, Jubilee Industrial Estate, Ashington

Ordnance Survey © Crown Copyright 2020. All Rights Reserved. Licence number 100022432 Plotted Scale - 1:1250. Paper Size - A4