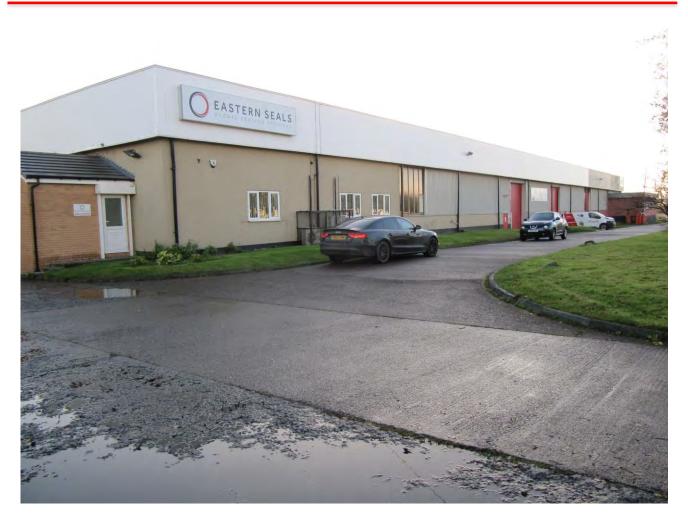

#### **DESCRIPTION**

Solingen House offers a range of industrial/ workshop units each of which is of steel framed construction with brick work and profile steel cladding to the external walls and a flat felted roof. Internally the units have concrete floors throughout and an internal clear height of 4.98m.

Unit 2B doesn't currently have toilet facilities but the landlord will add them to satisfy the tenants specific requirements.

Externally there is a roadway/hard standing to the western side of the property providing vehicular access to the main loading doors. There is in addition car parking areas to the south of the block.