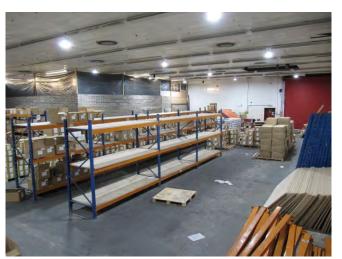

#### **DESCRIPTION**

Solingen House offers a range of industrial/ workshop units each of which is of steel framed construction with brick work and profile steel cladding to the external walls and a flat felted roof. Internally the units have concrete floors throughout and an internal clear height of 4.98m.

The warehouse/industrial space was previously occupied by a single tenant but has blockwork separation walls and individual roller shutter loading doors allowing each unit to be occupied individually.

New LED lighting is being provided throughout.

There is no fixed form of heating to the warehouse area, although electric panel heaters will be installed to the office and WC areas.