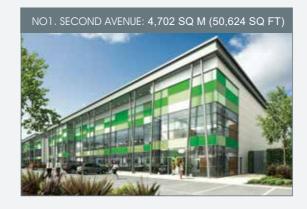

## KINGSWAY NORTH TEAM VALLEY

KINGSWAY NORTH NO.1

2,259 SQ M (24,325 SQ FT)

KINGSWAY NORTH NO.2

2,954 SQ M (31,799 SQ FT)

NO.1 SECOND AVENUE

4,702 SQ M (50,624 SQ FT)