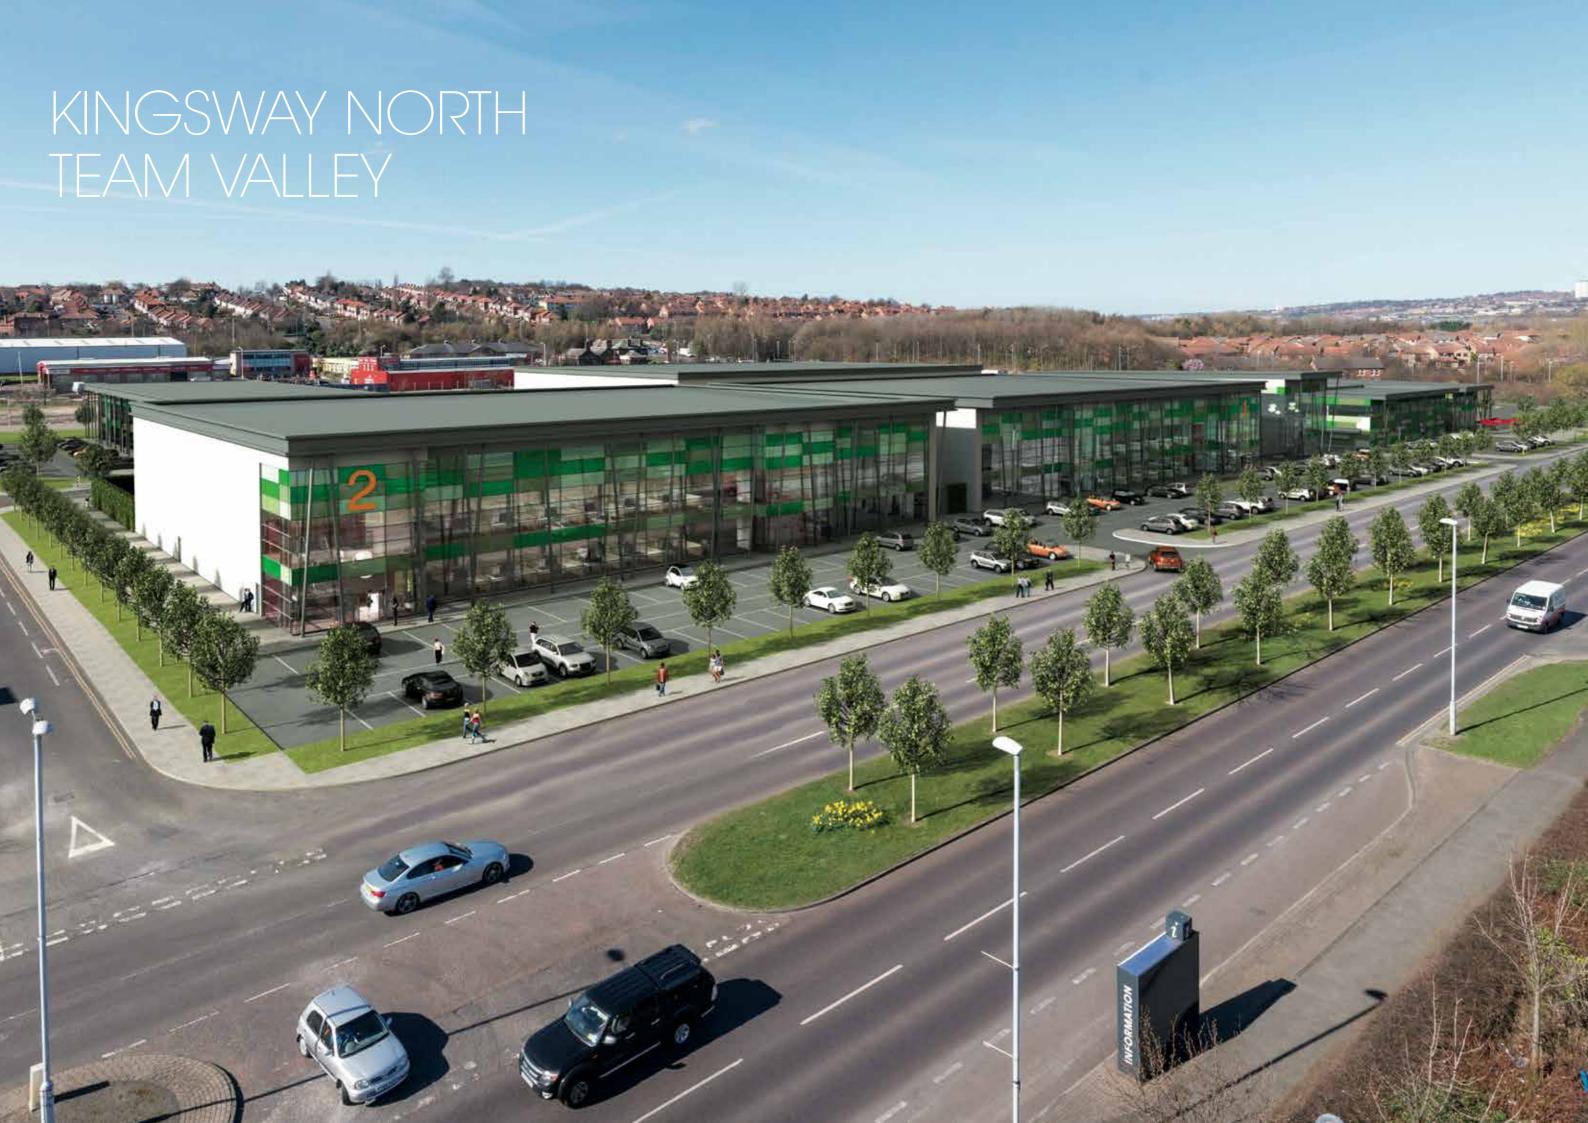

## KINGSWAY NORTH TEAM VALLEY

KINGSWAY NORTH NO.1

2,259 SQ M (24,325 SQ FT)

KINGSWAY NORTH NO.2

2,954 SQ M (31,799 SQ FT)

NO.1 SECOND AVENUE

4,702 SQ M (50,624 SQ FT)

# INDUSTRIAL UNITS FOR MODERN BUSINESSES

Situated in the most prime location immediately off the A1 Western by-pass overlooking Lobley Hill Road on Team Valley and with a prestigious address, No. 1 will appeal to offshore, wind and gas, technology, IT, high end manufacturing / engineering car showroom occupiers requiring a headquarter location in the region.