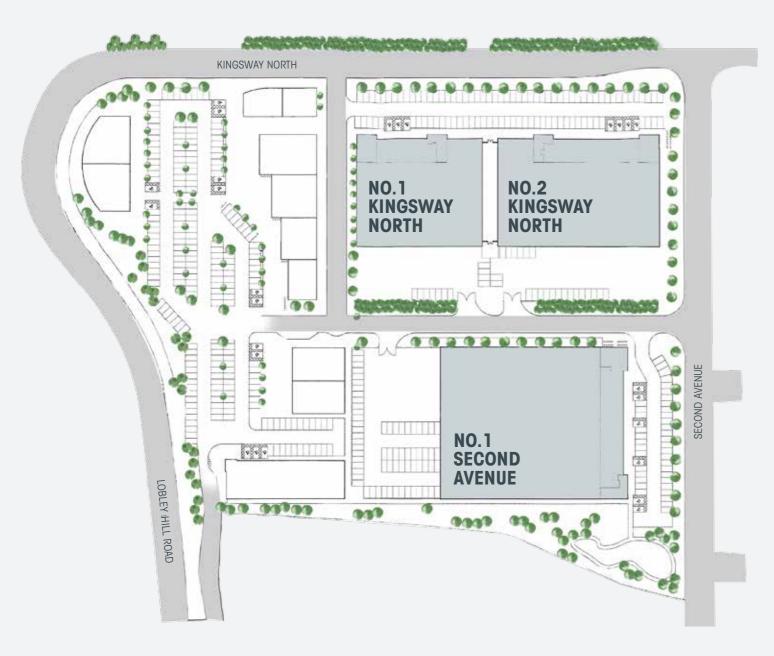

## KINGSWAY NORTH TEAM VALLEY

KINGSWAY NORTH NO.1

2,259 SQ M (24,325 SQ FT)

KINGSWAY NORTH NO.2

2,954 SQ M (31,799 SQ FT)

NO.1 SECOND AVENUE

4,702 SQ M (50,624 SQ FT)