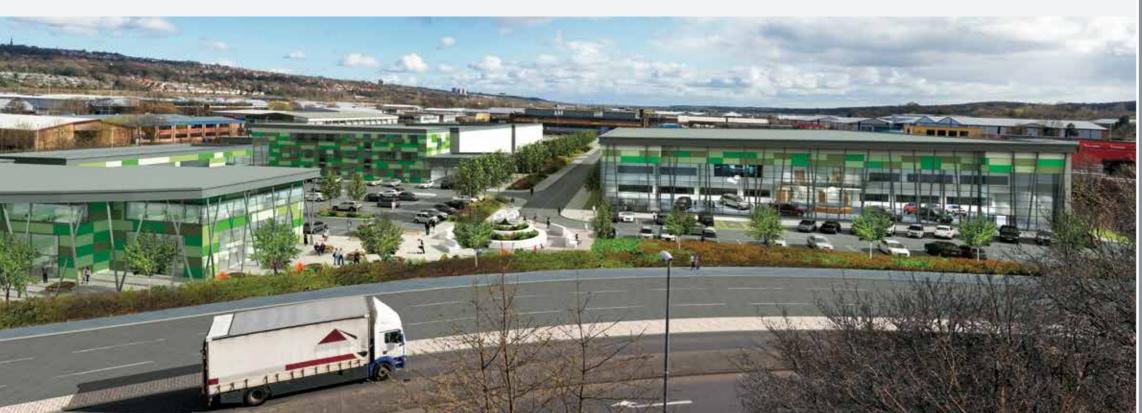

# INDUSTRIAL UNITS FOR MODERN BUSINESSES

Situated in the most prime location immediately off the A1 Western by-pass overlooking Lobley Hill Road on Team Valley and with a prestigious address, No. 1 will appeal to offshore, wind and gas, technology, IT, high end manufacturing / engineering car showroom occupiers requiring a headquarter location in the region.

The style, elegance and finish of the premises will set them apart from any other.

# TAKE YOUR SPACE

The development comprises of three detached warehouse / industrial units with the potential for high office content with an eaves height of up to 12 metres with excellent yard and parking facilities.

The opportunity exists to have craneage and a high power supply built into any detailed design but also the ability to have a full glazed frontage overlooking Lobley Hill should the premises lend itself to car showroom.

The premises can provide two storey offices fronting onto Lobley Hill to 'Grade A' standard and will consist of reception with glass atrium looking up to first floor level, w/c facilities over two floors including shower stairwell to first floor including lift.