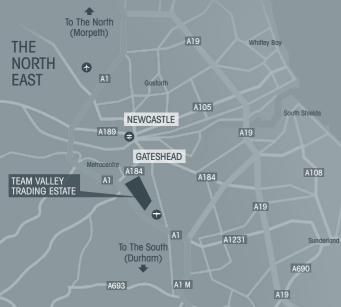

# INDUSTRIAL UNITS FOR MODERN BUSINESSES

Situated in the most prime location immediately off the A1 Western by-pass overlooking Lobley Hill Road on Team Valley and with a prestigious address, No. 1 will appeal to offshore, wind and gas, technology, IT, high end manufacturing / engineering car showroom occupiers requiring a headquarter location in the region.