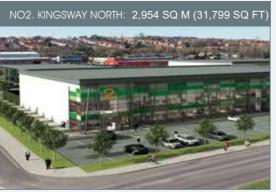

## KINGSWAY NORTH TEAM VALLEY

KINGSWAY NORTH NO.1

2,259 SQ M (24,325 SQ FT)

KINGSWAY NORTH NO.2

2,954 SQ M (31,799 SQ FT)

NO.1 SECOND AVENUE

4,702 SQ M (50,624 SQ FT)