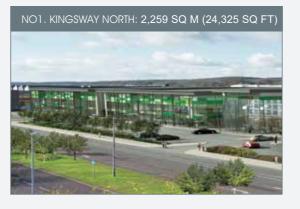

## KINGSWAY NORTH TEAM VALLEY

KINGSWAY NORTH NO.1

2,259 SQ M (24,325 SQ FT)

KINGSWAY NORTH NO.2

2,954 SQ M (31,799 SQ FT)

NO.1 SECOND AVENUE

4,702 SQ M (50,624 SQ FT)