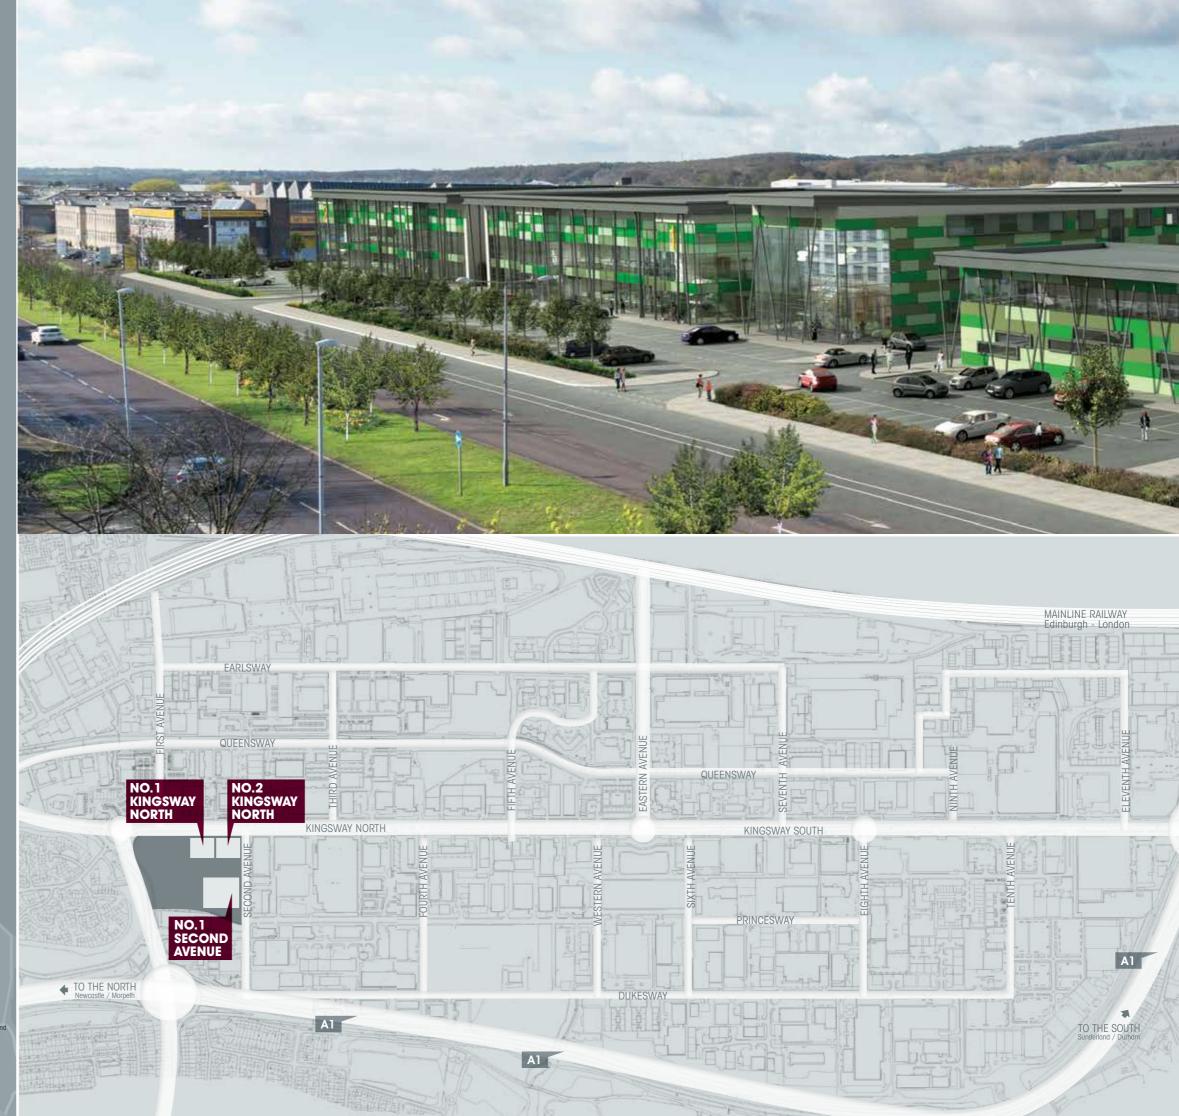

## KINGSWAY NORTH TEAM VALLEY

KINGSWAY NORTH NO.1

2,259 SQ M (24,325 SQ FT)

KINGSWAY NORTH NO.2

2,954 SQ M (31,799 SQ FT)

NO.1 SECOND AVENUE

4,702 SQ M (50,624 SQ FT)

# INDUSTRIAL UNITS FOR MODERN BUSINESSES

Situated in the most prime location immediately off the A1 Western by-pass overlooking Lobley Hill Road on Team Valley and with a prestigious address, No. 1 will appeal to offshore, wind and gas, technology, IT, high end manufacturing / engineering car showroom occupiers requiring a headquarter location in the region.