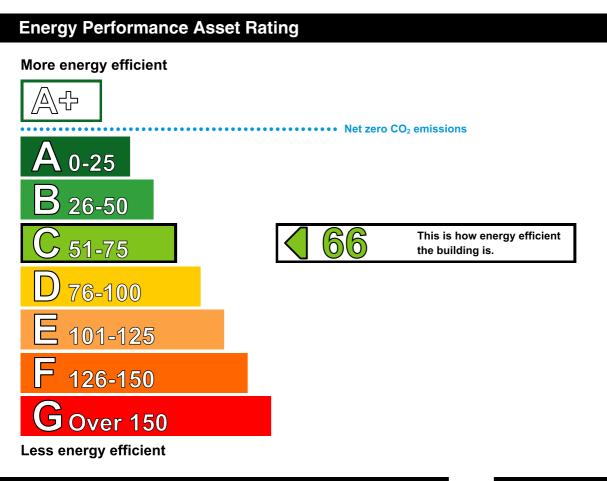

## **Technical Information**

Main heating fuel:Natural GasBuilding environment:Heating and Mechanical VentilationTotal useful floor area (m²):503Building complexity (NOS level):3Building emission rate (kgCO₂/m²):45.06

#### **Benchmarks**

Buildings similar to this one could have ratings as follows:

23 61

If newly built

If typical of the existing stock