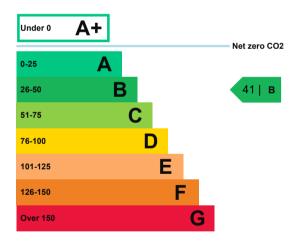

# **Energy efficiency rating for this property**

This property's current energy rating is B.

Properties are given a rating from A+ (most efficient) to G (least efficient).

Properties are also given a score. The larger the number, the more carbon dioxide (CO2) your property is likely to emit.