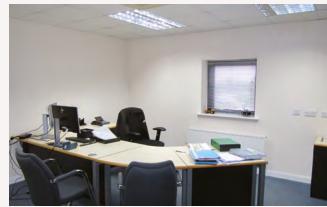

Internally the original building sits centrally between the two extensions and incorporates a two storey office, welfare and showroom block which provides a series of private and general offices along with a canteen and some stores.