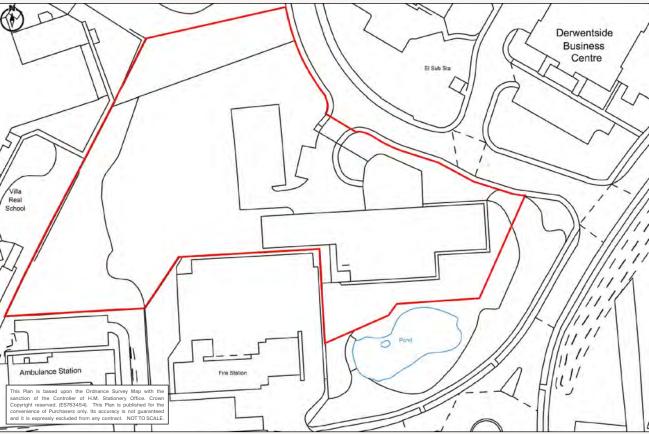

Externally the property has a small, enclosed yard area to the original building together with a large car park to the west providing space for 27 vehicles. The remainder of the site comprises unsurfaced landscaping enclosed by steel palisade fencing, offering scope for further extension/development or additional parking/hardstanding.