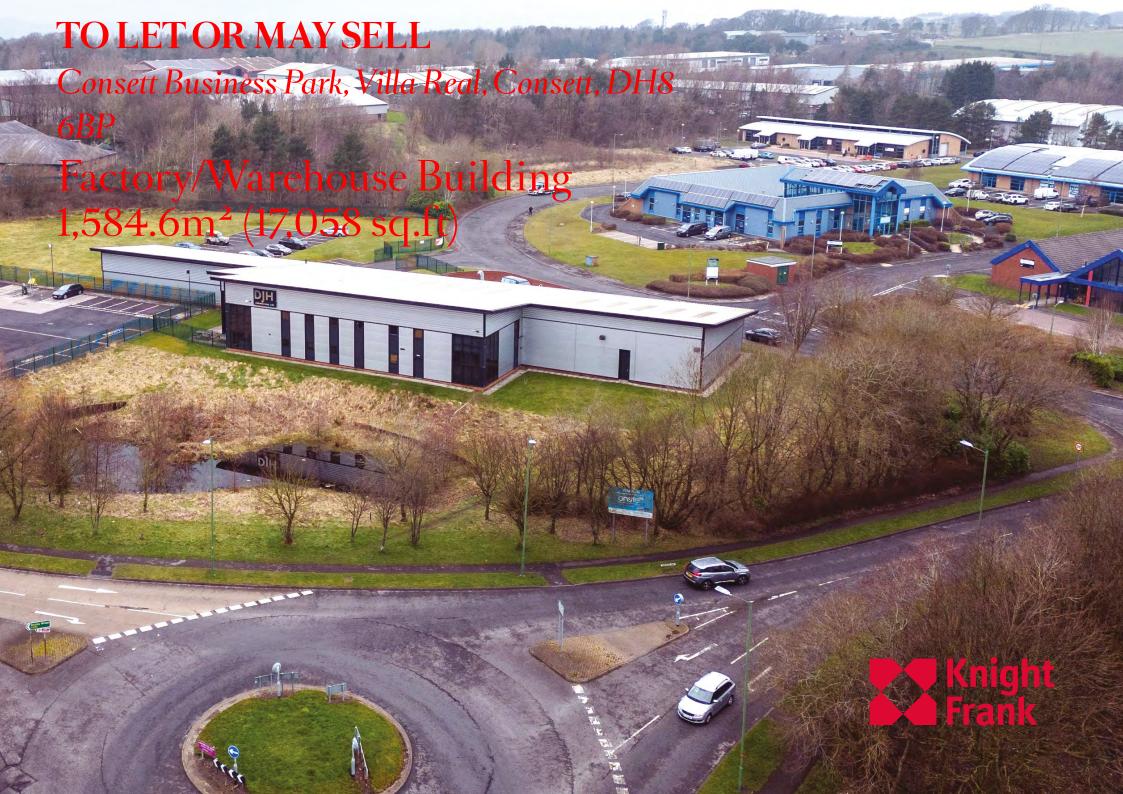

# DJH GROUP PREMISES

# Consett Business Park, Villa Real, Consett, DH8 6BP

- Popular established business park close to Consett Town Centre
- Modern detached factory unit with expansion space
- Internal clear height: 3.65m rising to 5.5m
- Attractive two storey office and welfare block
- 2 No. Electric insulated sectional loading doors
- Rent £102,500 per annum

This modern detached factory unit occupies a prominent position facing the Villa Real roundabout on the perimeter of the Consett Business Park, less than a mile from Consett Town Centre, 14 miles from Newcastle City Centre and 12 miles from J63 of the A1(M) at Chester Le Street.