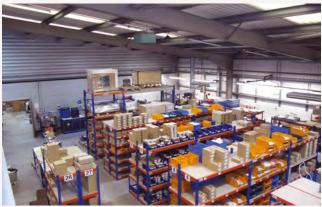

The factory areas have concrete floors throughout and an internal clear height of 3.65m rising to 5.5m at the highest point and there are 2 no. insulated sectional loading doors, each 3.5m wide x 3.15m high.