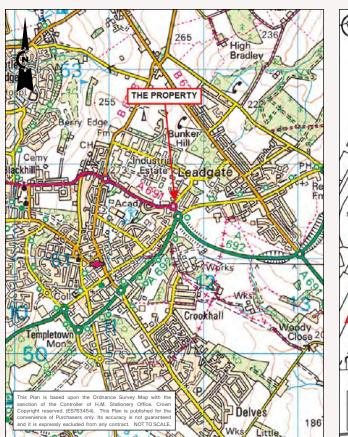

This modern detached factory unit occupies a prominent position facing the Villa Real roundabout on the perimeter of the Consett Business Park, less than a mile from Consett Town Centre, 14 miles from Newcastle City Centre and 12 miles from J63 of the A1(M) at Chester Le Street.