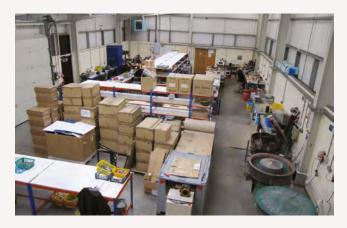

The factory areas have concrete floors throughout and an internal clear height of 3.65m rising to 5.5m at the highest point and there are 2 no. insulated sectional loading doors, each 3.5m wide x 3.15m high.