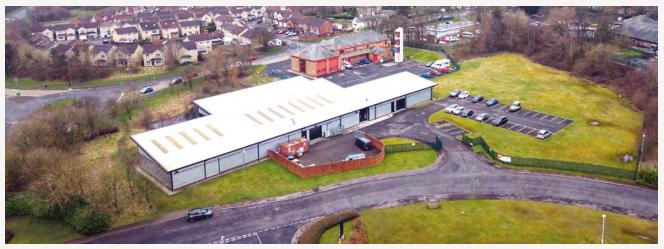

# Consett Business Park, Villa Real, Consett, DH8 6BP

- Popular established business park close to Consett Town Centre
- Modern detached factory unit with expansion space
- Internal clear height: 3.65m rising to 5.5m
- Attractive two storey office and welfare block
- 2 No. Electric insulated sectional loading doors
- Rent £102,500 per annum

This modern detached factory unit occupies a prominent position facing the Villa Real roundabout on the perimeter of the Consett Business Park, less than a mile from Consett Town Centre, 14 miles from Newcastle City Centre and 12 miles from J63 of the A1(M) at Chester Le Street.

Externally the property has a small, enclosed yard area to the original building together with a large car park to the west providing space for 27 vehicles. The remainder of the site comprises unsurfaced landscaping enclosed by steel palisade fencing, offering scope for further extension/development or additional parking/hardstanding.