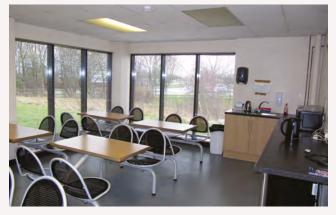

Internally the original building sits centrally between the two extensions and incorporates a two storey office, welfare and showroom block which provides a series of private and general offices along with a canteen and some stores.