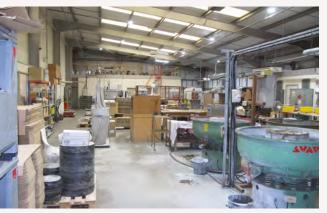

The factory areas have concrete floors throughout and an internal clear height of 3.65m rising to 5.5m at the highest point and there are 2 no. insulated sectional loading doors, each 3.5m wide x 3.15m high.