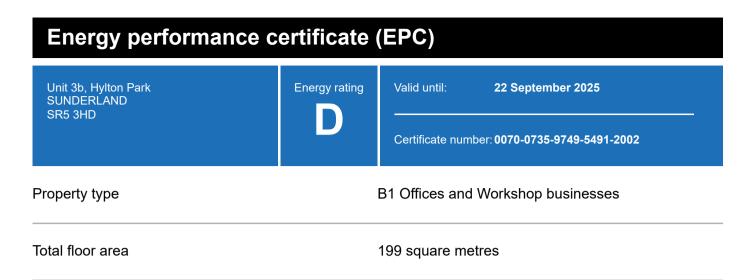

# **Energy efficiency rating for this property**

This property's current energy rating is D.

Properties are given a rating from A+ (most efficient) to G (least efficient).

Properties are also given a score. The larger the number, the more carbon dioxide (CO2) your property is likely to emit.