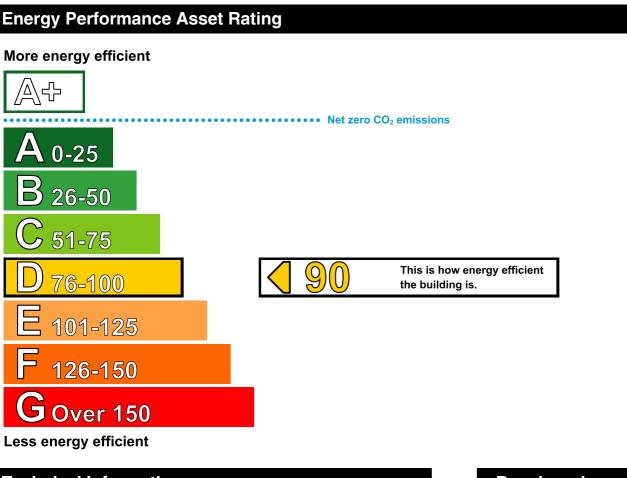

# **Energy Performance Certificate**

HM Government

Non-Domestic Building

Unit 40b Colbourne Crescent Nelson Park CRAMLINGTON NE23 1WB **Certificate Reference Number:** 0997-9217-7330-3000-1503

This certificate shows the energy rating of this building. It indicates the energy efficiency of the building fabric and the heating, ventilation, cooling and lighting systems. The rating is compared to two benchmarks for this type of building: one appropriate for new buildings and one appropriate for existing buildings. There is more advice on how to interpret this information on the Government's website www.communities.gov.uk/epbd.

## **Technical Information**

Main heating fuel:Natural GasBuilding environment:Heating and Natural VentilationTotal useful floor area (m²):324Building complexity (NOS level):3Building emission rate (kgCO₂/m²):55.64