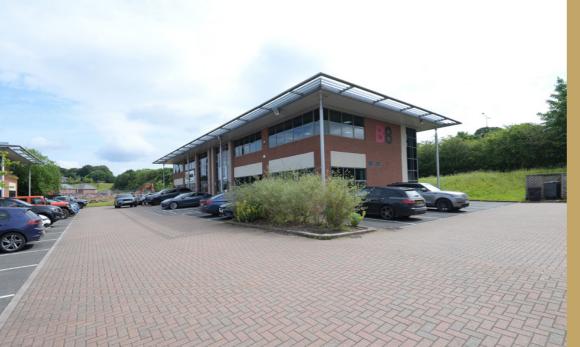

## LOCATION AND SITUATION

Daresbury Park is a strategically located business park extending to over 91 hectares (225 acres) and is situated in the heart of the Cheshire countryside. It is positioned immediately adjacent to Junction 11 of the M56, within 6 miles of the M56/M6 interchange and just 15 miles west of Manchester Airport. Forming part of the Warrington conurbation, the Park is located 5 miles south of Warrington town centre.

Externally the property benefits from 8 car parking spaces within a secured site.