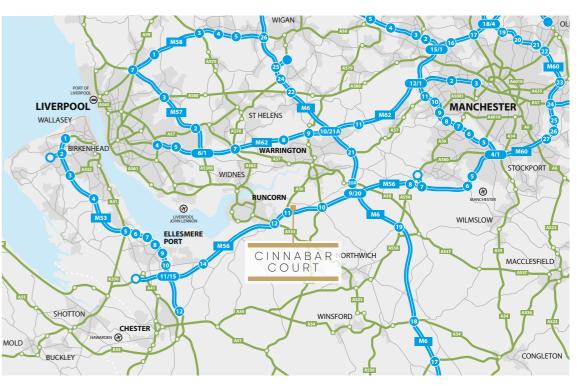

## LOCATION AND SITUATION

Daresbury Park is a strategically located business park extending to over 91 hectares (225 acres) and is situated in the heart of the Cheshire countryside. It is positioned immediately adjacent to Junction 11 of the M56, within 6 miles of the M56/M6 interchange and just 15 miles west of Manchester Airport. Forming part of the Warrington conurbation, the Park is located 5 miles south of Warrington town centre.

The Park is situated equidistant between Manchester and Liverpool, which is approximately 25 miles to the east and west respectively.

Both Manchester Airport and John Lennon Airport are within a 20 mile drive time.

### DRIVE TIMES

| M56                | 0.5 miles | 2 mir  |
|--------------------|-----------|--------|
| M6                 | 6.5 miles | 8 mir  |
| Warrington         | 5 miles   | 11 mir |
| Chester            | 16 miles  | 24 mir |
| Liverpool Airport  | 13 miles  | 20 mir |
| Manchester Airport | 17 miles  | 20 mir |