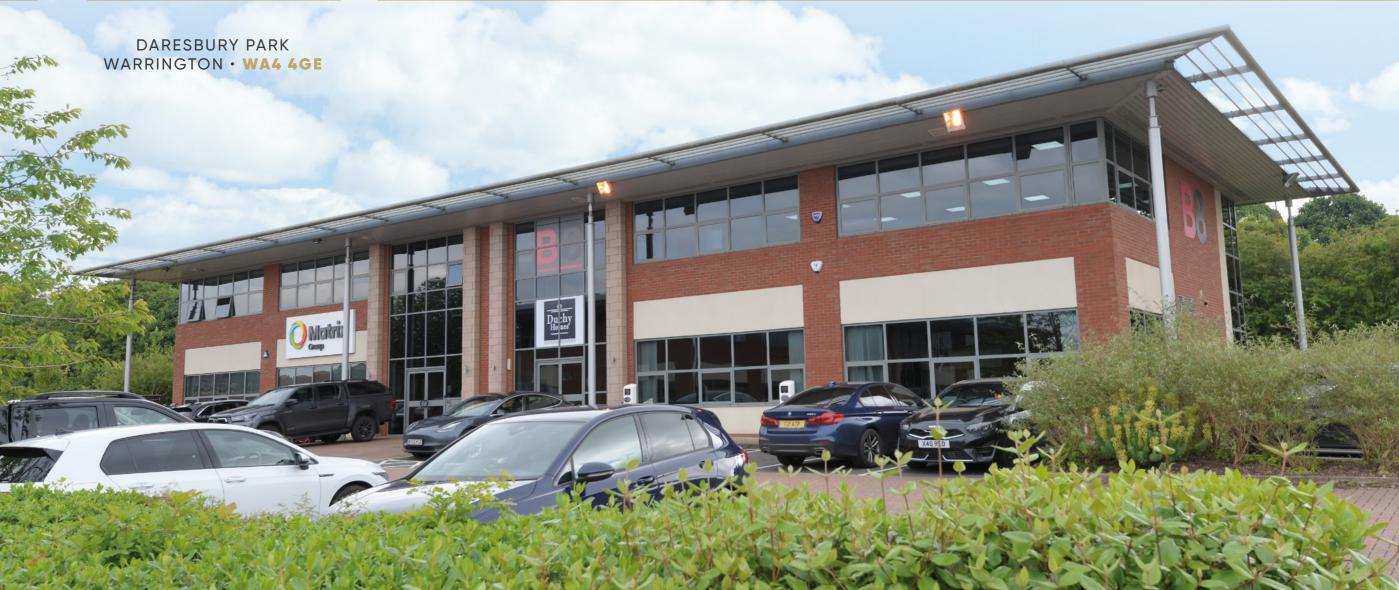

## **DESCRIPTION**

6550 Cinnabar Court provides a high quality self-contained office suite totalling 2,001 sq ft (185.86 sq m) on the ground floor.

The offices benefit from excellent natural light creating a modern and spacious working environment.

Externally the property benefits from 8 car parking spaces within a secured site.

## GROUND FLOOR SUITE 2,001 SQ FT (185.86 SQ M)

DARESBURY PARK
WARRINGTON • WA4 4GE