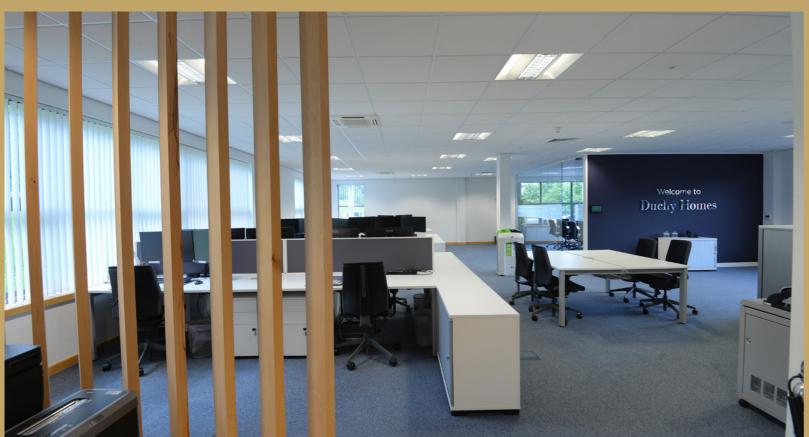

## **DESCRIPTION**

6550 Cinnabar Court provides a high quality self-contained office suite totalling 2,001 sq ft (185.86 sq m) on the ground floor.

The offices benefit from excellent natural light creating a modern and spacious working environment.

Internally the accommodation is largely open plan offices with a large boardroom and fully fitted kitchen with breakout area. Power & data cabling is fitted throughout and a single shower has been installed. The building specification provides raised access flooring, air conditioning and a suspended ceiling with integrated LG7 lighting.