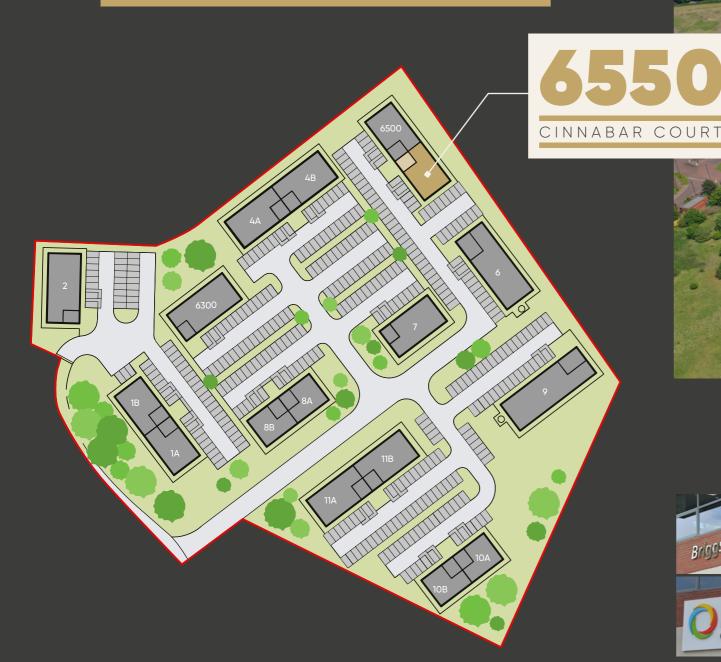

## **DESCRIPTION**

6550 Cinnabar Court provides a high quality self-contained office suite totalling 2,001 sq ft (185.86 sq m) on the ground floor.

The offices benefit from excellent natural light creating a modern and spacious working environment.

Externally the property benefits from 8 car parking spaces within a secured site.

## GROUND FLOOR SUITE 2,001 SQ FT (185.86 SQ M)

DARESBURY PARK
WARRINGTON • WA4 4GE