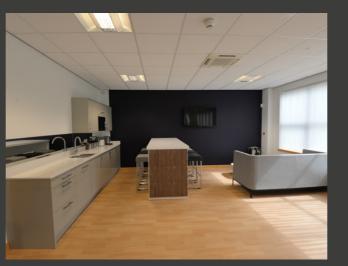

Internally the accommodation is largely open plan offices with a large boardroom and fully fitted kitchen with breakout area. Power & data cabling is fitted throughout and a single shower has been installed. The building specification provides raised access flooring, air conditioning and a suspended ceiling with integrated LG7 lighting.