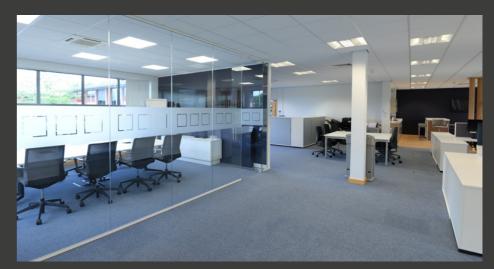

## **DESCRIPTION**

6550 Cinnabar Court provides a high quality self-contained office suite totalling 2,001 sq ft (185.86 sq m) on the ground floor.

The offices benefit from excellent natural light creating a modern and spacious working environment.

Internally the accommodation is largely open plan offices with a large boardroom and fully fitted kitchen with breakout area. Power & data cabling is fitted throughout and a single shower has been installed. The building specification provides raised access flooring, air conditioning and a suspended ceiling with integrated LG7 lighting.

Externally the property benefits from 8 car parking spaces within a secured site.