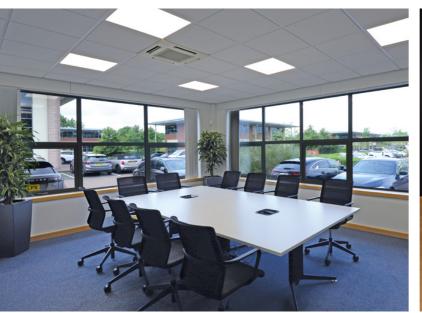

## **DESCRIPTION**

6550 Cinnabar Court provides a high quality self-contained office suite totalling 2,001 sq ft (185.86 sq m) on the ground floor.

The offices benefit from excellent natural light creating a modern and spacious working environment.

Internally the accommodation is largely open plan offices with a large boardroom and fully fitted kitchen with breakout area. Power & data cabling is fitted throughout and a single shower has been installed. The building specification provides raised access flooring, air conditioning and a suspended ceiling with integrated LG7 lighting.