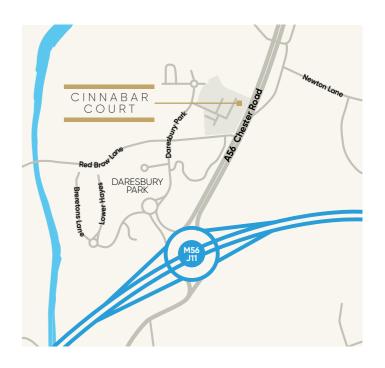

## LOCATION AND SITUATION

Daresbury Park is a strategically located business park extending to over 91 hectares (225 acres) and is situated in the heart of the Cheshire countryside. It is positioned immediately adjacent to Junction 11 of the M56, within 6 miles of the M56/M6 interchange and just 15 miles west of Manchester Airport. Forming part of the Warrington conurbation, the Park is located 5 miles south of Warrington town centre.

### DRIVE TIMES

| M56                | 0.5 miles | 2 mir  |
|--------------------|-----------|--------|
| M6                 | 6.5 miles | 8 mir  |
| Warrington         | 5 miles   | 11 mir |
| Chester            | 16 miles  | 24 mir |
| Liverpool Airport  | 13 miles  | 20 mir |
| Manchester Airport | 17 miles  | 20 mir |