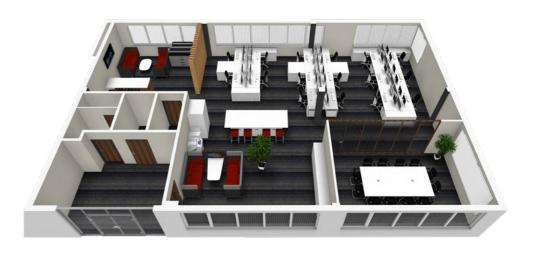

Internally the accommodation is largely open plan offices with a large boardroom and fully fitted kitchen with breakout area. Power & data cabling is fitted throughout and a single shower has been installed. The building specification provides raised access flooring, air conditioning and a suspended ceiling with integrated LG7 lighting.