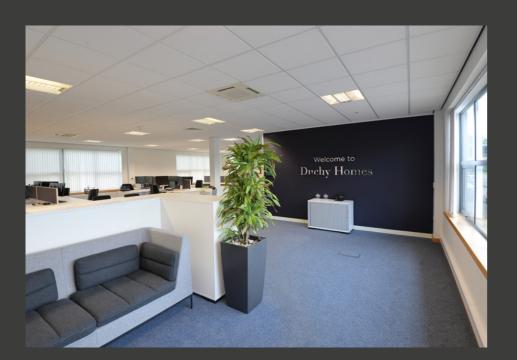

## **DESCRIPTION**

6550 Cinnabar Court provides a high quality self-contained office suite totalling 2,001 sq ft (185.86 sq m) on the ground floor.

The offices benefit from excellent natural light creating a modern and spacious working environment.

Internally the accommodation is largely open plan offices with a large boardroom and fully fitted kitchen with breakout area. Power & data cabling is fitted throughout and a single shower has been installed. The building specification provides raised access flooring, air conditioning and a suspended ceiling with integrated LG7 lighting.