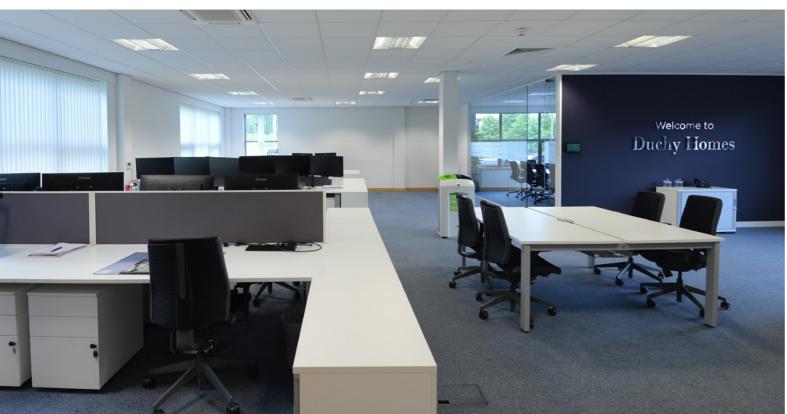

## **DESCRIPTION**

6550 Cinnabar Court provides a high quality self-contained office suite totalling 2,001 sq ft (185.86 sq m) on the ground floor.

The offices benefit from excellent natural light creating a modern and spacious working environment.

Internally the accommodation is largely open plan offices with a large boardroom and fully fitted kitchen with breakout area. Power & data cabling is fitted throughout and a single shower has been installed. The building specification provides raised access flooring, air conditioning and a suspended ceiling with integrated LG7 lighting.

## SPECIFICATION

The building benefits from the following specification:

RAISED FLOORS

ELF-CONTAINED

FULLY FITTED

EXCELLENT NATURAL LIGHT

DEMISED WC FACILITIES

STORAGE SPACE

SUSPENDED CEILINGS

SHOWER

FITTED KITCHEN

CARPET

KEY FOB

24 HOUR

POWER & DATA CABLING

AIR CONDITIONING