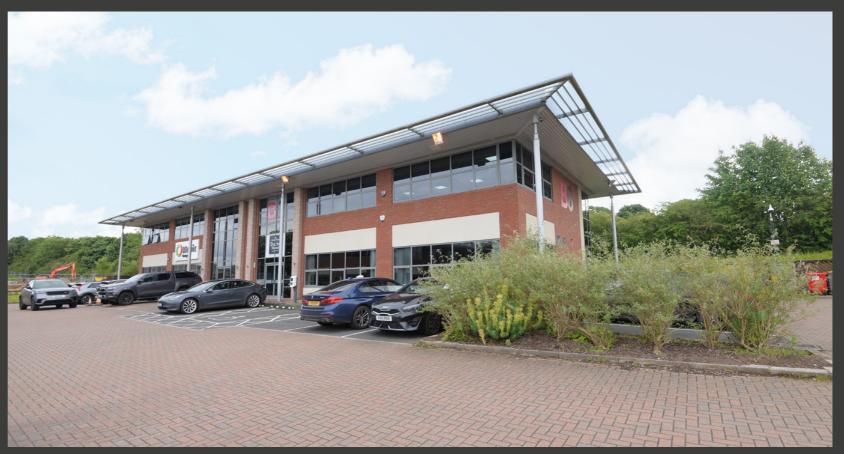

## **DESCRIPTION**

6550 Cinnabar Court provides a high quality self-contained office suite totalling 2,001 sq ft (185.86 sq m) on the ground floor.

The offices benefit from excellent natural light creating a modern and spacious working environment.

Externally the property benefits from 8 car parking spaces within a secured site.