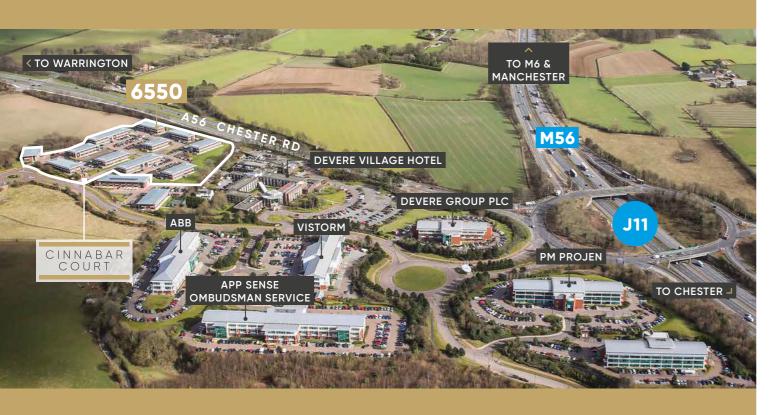

## LOCATION AND SITUATION

Daresbury Park is a strategically located business park extending to over 91 hectares (225 acres) and is situated in the heart of the Cheshire countryside. It is positioned immediately adjacent to Junction 11 of the M56, within 6 miles of the M56/M6 interchange and just 15 miles west of Manchester Airport. Forming part of the Warrington conurbation, the Park is located 5 miles south of Warrington town centre.

In addition, the Park has an excellent infrastructure with DeVere's flagship hotel (The Daresbury) located on site, providing high quality conferencing, dining and leisure facilities.

## AN ESTABLISHED BUSINESS PARK

Major occupiers on Daresbury Park include; Virgin Care Limited, Redrow, Stannah Lifts, APJ Solicitors, Utility Connections (UK), Matrix Networks, Cloud Co Co Plc, Dow Schofield Watts, ABB Limited Ivanti and the Ombudsman Services.