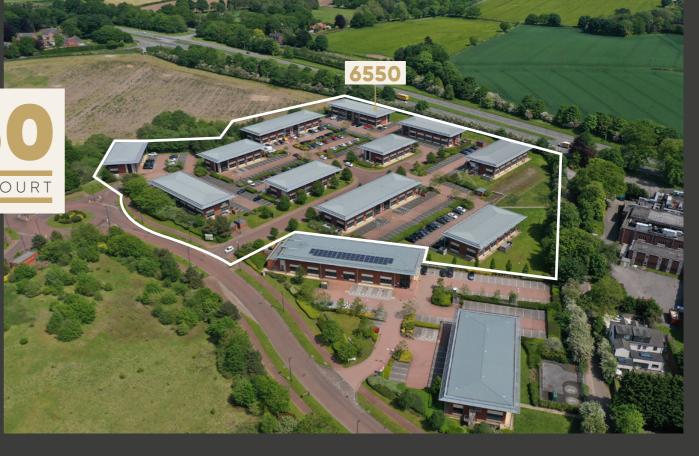

## LOCATION AND SITUATION

Daresbury Park is a strategically located business park extending to over 91 hectares (225 acres) and is situated in the heart of the Cheshire countryside. It is positioned immediately adjacent to Junction 11 of the M56, within 6 miles of the M56/M6 interchange and just 15 miles west of Manchester Airport. Forming part of the Warrington conurbation, the Park is located 5 miles south of Warrington town centre.

In addition, the Park has an excellent infrastructure with DeVere's flagship hotel (The Daresbury) located on site, providing high quality conferencing, dining and leisure facilities.