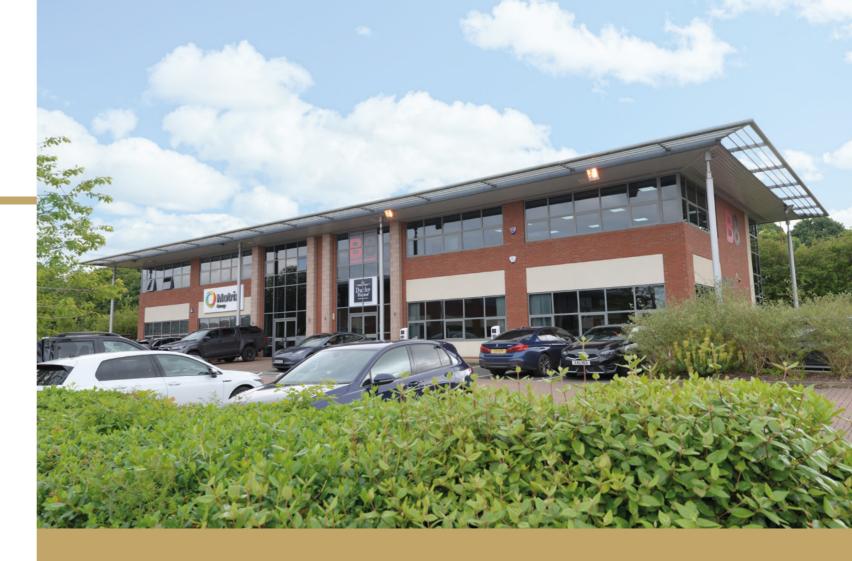

## **DESCRIPTION**

6550 Cinnabar Court provides a high quality self-contained office suite totalling 2,001 sq ft (185.86 sq m) on the ground floor.

The offices benefit from excellent natural light creating a modern and spacious working environment.

Externally the property benefits from 8 car parking spaces within a secured site.