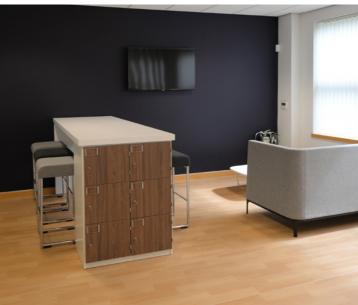

## **DESCRIPTION**

6550 Cinnabar Court provides a high quality self-contained office suite totalling 2,001 sq ft (185.86 sq m) on the ground floor.

The offices benefit from excellent natural light creating a modern and spacious working environment.

Internally the accommodation is largely open plan offices with a large boardroom and fully fitted kitchen with breakout area. Power & data cabling is fitted throughout and a single shower has been installed. The building specification provides raised access flooring, air conditioning and a suspended ceiling with integrated LG7 lighting.

## SPECIFICATION

The building benefits from the following specification:

RAISED FLOORS

ELF-CONTAINED

FULLY FITTED

EXCELLENT NATURAL LIGHT

DEMISED WC FACILITIES

STORAGE SPACE

SUSPENDED CEILINGS

SHOWER

FITTED KITCHEN

CARPET

KEY FOB

24 HOUR

POWER & DATA CABLING

AIR CONDITIONING