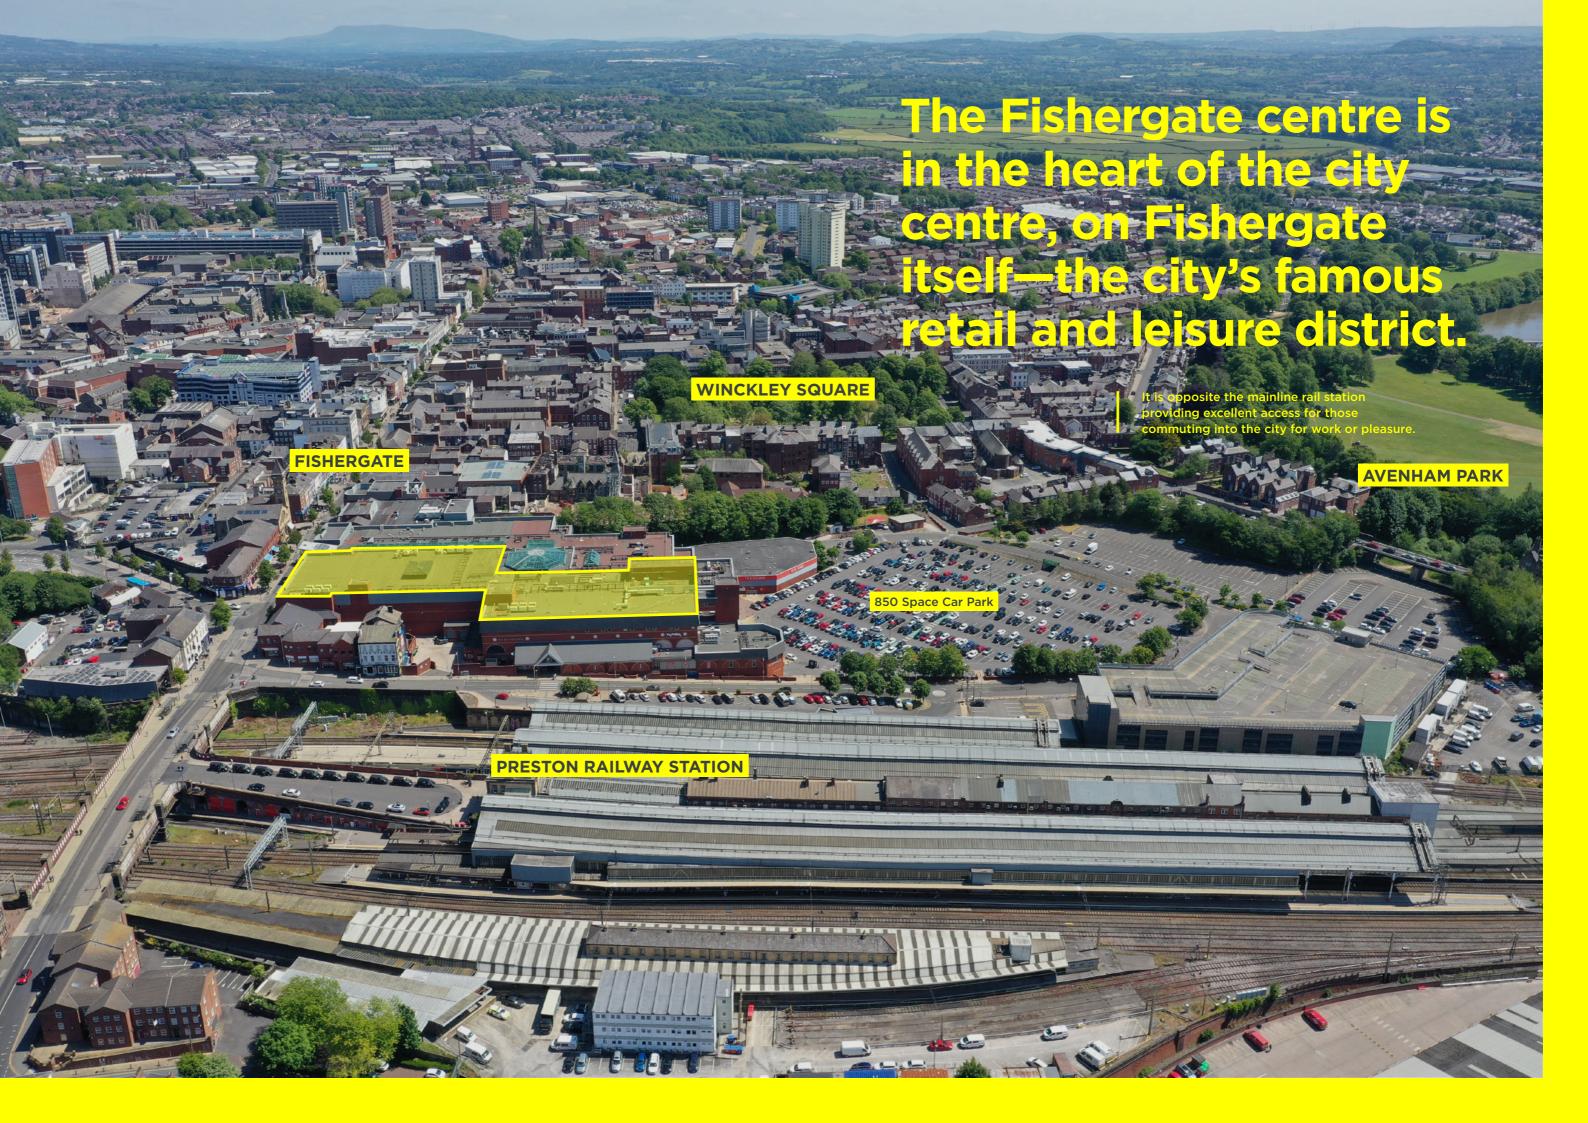

**BLACKPOOL** 23 MINUTES

LANCASTER | 14 MINUTES

The Fishergate centre is undergoing a major transformation to provide unique, contemporary office accommodation, interlinked with a range of leisure and retail amenities.

The space will be unrivalled to anything available in the city both in terms of location but mainly due to its overall specification and design. This will include: