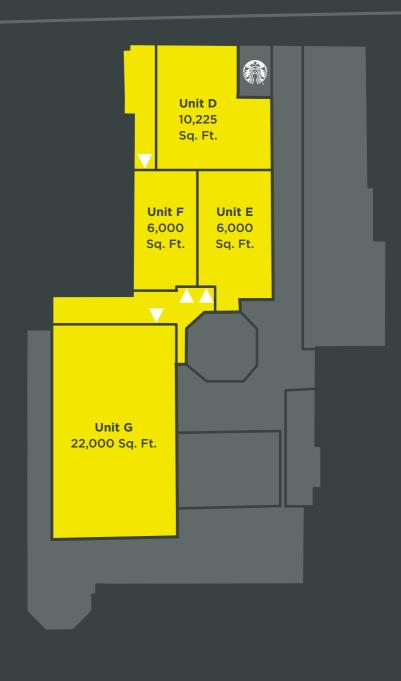

## **GROUND FLOOR**

26,210 SQ. FT.

2,434.9 SQ. M.

Retail Space

Office Space

Entrance

## FIRST FLOOR

52,040 SQ. FT.

4,834.6 SQ. M.

Retail Space

Office Space

Entrance