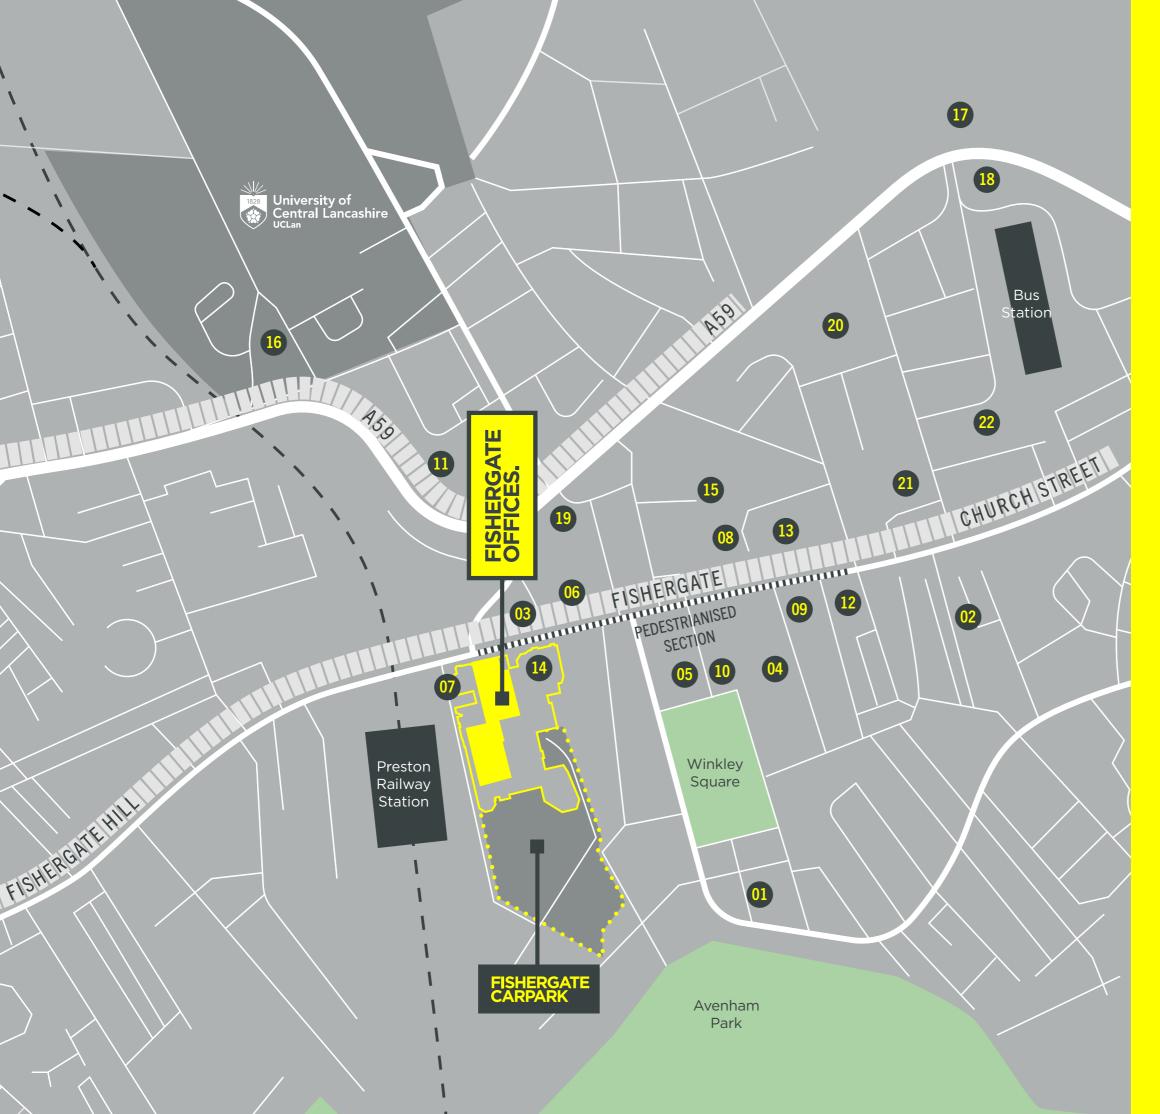

## BARS & RESTAURANTS 01 263 RESTAURANT 02 ANGELO'S 03 BISTROT PIERRE 04 FINO'S TAPAS 05 FORUM BAR & KITCHEN 06 LA VIVA CAFE RESTAURANT 07 MEIZ JAPANESE

**WINCKLEY ST. ALE HOUSE** 

**TURTLE BAY** 

**TWIST** 

08

09

10

| SHOPPING |                              |  |
|----------|------------------------------|--|
| 11       | ALDI                         |  |
| 12       | BOOTS                        |  |
| 13       | M&S                          |  |
| 14       | PRIMARK                      |  |
| 15       | ST. GEORGE'S SHOPPING CENTRE |  |

| FITNESS & LEISURE |                              |  |
|-------------------|------------------------------|--|
| 16                | SIR TOM FINNEY SPORTS CENTRE |  |
| 17                | UNIT 4 CROSSFIT              |  |

| HOTELS |             |  |
|--------|-------------|--|
| 18     | HOLIDAY INN |  |
| 19     | PREMIER INN |  |

| ENTERTAINMENT |                     |  |
|---------------|---------------------|--|
| 20            | ANIMATE PRESTON     |  |
| 21            | HARRIS MUSEUM       |  |
| 22            | LEVEL BOWLING ALLEY |  |