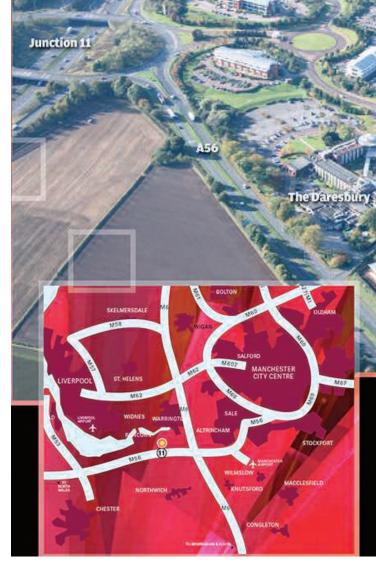

## Location

Cinnabar Court is located at Daresbury Park, one of the largest business parks in the Northwest extending to 225 acres. Immediately adjacent to junction 11 of the M56, within 6 miles of the M56/M6 interchange and just 15 miles west of Manchester Airport. The park is located 5 miles south of Warrington town centre.