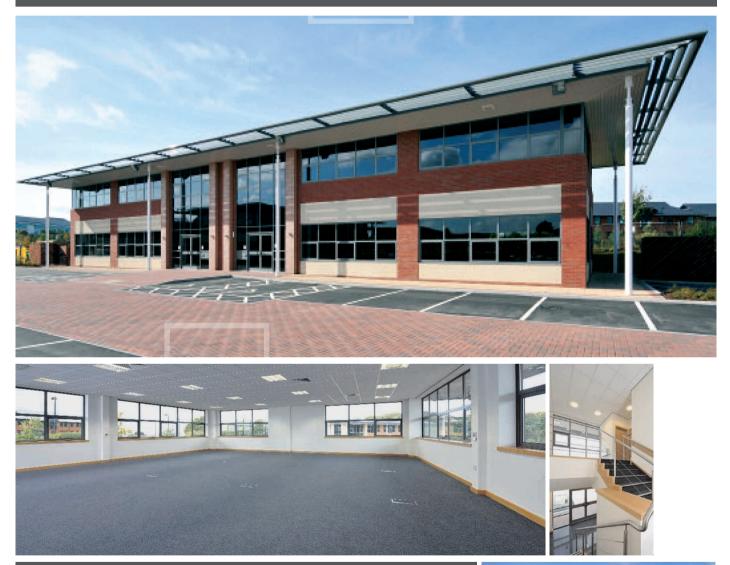

## Location

Cinnabar Court is located at Daresbury Park, one of the largest business parks in the Northwest extending to 225 acres. Immediately adjacent to junction 11 of the M56, within 6 miles of the M56/M6 interchange and just 15 miles west of Manchester Airport. The park is located 5 miles south of Warrington town centre.

## Description

The property benefits from the following specifications:

- Two storey brick
- Comfort cooled
- Carpeted throughout
- 10 parking spaces, providing a ratio of 1:204 sq ft
- External security lighting
- Double glazed windows
- Modern suspended ceilings with recessed lighting
- Internal glazed manager's office
- Kitchen area