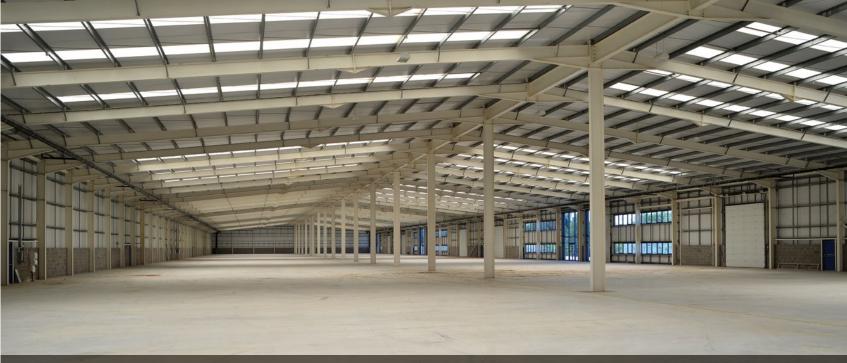

### **MOCHDRE COMMERCE PARK**

Lying between the A547 Conway Road and the A55, Mochdre Commerce Park sets a benchmark for quality and accessibility in North Wales. It provides high specification B1, B2 and B8 units designed to meet the rigorous specifications demanded by occupiers in today's market place. Good site access, ample car parking for staff and visitors and a secure landscaped environment complete the package. A number of high quality units are available from from 19,896 sq ft (1,848sq m) to 59,607 sq ft (5,544 sq m).

#### **SPECIFICATION**

Every detail has been considered to ensure occupiers will have the flexibility to create the space they need. The specification includes:

CLEAR-SPAN STEEL PORTAL FRAME CONSTRUCTION SECTIONAL LOADING DOORS BESPOKE OFFICE FIT-OUTS TO OCCUPIERS' SPECIFICATIONS SEALED CONCRETE FLOOR SLAB DOUBLE GLAZED THROUGHOUT ESTATE CCTV TO BE INSTALLED ATTRACTIVE LANDSCAPED ENVIRONMENT GENEROUS SERVICE YARD/PARKING PROVISION