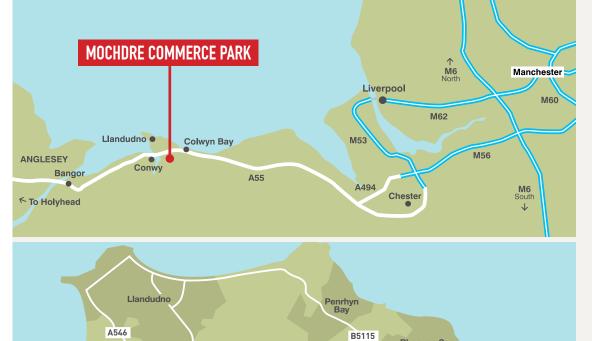

#### LOCATION

Mochdre is situated midway between Chester and Holyhead, about one mile to the west of Colwyn Bay. Ease of access to the A55 at Junctions 19 and 20 makes this an ideal location for regional and national businesses looking for new space in North Wales. Direct mainline rail links from Colwyn Bay provide regular trains throughout the region and to London in just over 3 hours.

COLWYN BAY/RAILWAY STATION 1 MILE LLANDUDNO JUNCTION 1.5 MILES LLANDUDNO 5 MILES BANGOR 21 MILES HOLYHEAD 42 MILES CHESTER 43 MILES LIVERPOOL JOHN LENNON AIRPORT 63 MILES MANCHESTER AIRPORT 67 MILES