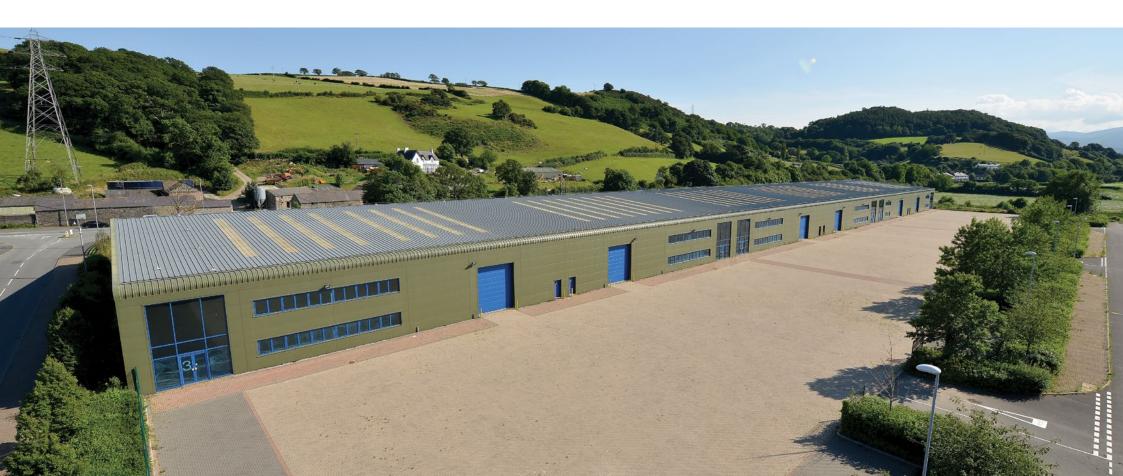

### **MOCHDRE COMMERCE PARK**

Lying between the A547 Conway Road and the A55, Mochdre Commerce Park sets a benchmark for quality and accessibility in North Wales. It provides high specification B1, B2 and B8 units designed to meet the rigorous specifications demanded by occupiers in today's market place. Good site access, ample car parking for staff and visitors and a secure landscaped environment complete the package. A number of high quality units are available from from 19,896 sq ft (1,848sq m) to 59,607 sq ft (5,544 sq m).

#### **SPECIFICATION**

Every detail has been considered to ensure occupiers will have the flexibility to create the space they need. The specification includes:

CLEAR-SPAN STEEL PORTAL FRAME CONSTRUCTION SECTIONAL LOADING DOORS BESPOKE OFFICE FIT-OUTS TO OCCUPIERS' SPECIFICATIONS SEALED CONCRETE FLOOR SLAB DOUBLE GLAZED THROUGHOUT ESTATE CCTV TO BE INSTALLED ATTRACTIVE LANDSCAPED ENVIRONMENT GENEROUS SERVICE YARD/PARKING PROVISION