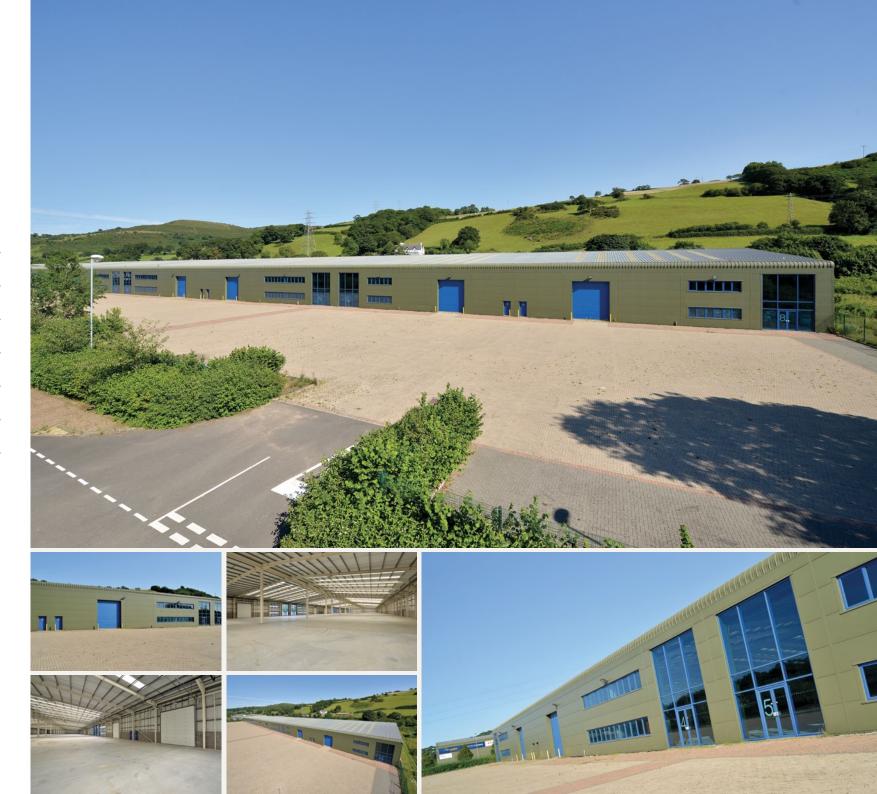

### **MOCHDRE COMMERCE PARK**

Lying between the A547 Conway Road and the A55, Mochdre Commerce Park sets a benchmark for quality and accessibility in North Wales. It provides high specification B1, B2 and B8 units designed to meet the rigorous specifications demanded by occupiers in today's market place. Good site access, ample car parking for staff and visitors and a secure landscaped environment complete the package. A number of high quality units are available from from 19,896 sq ft (1,848sq m) to 59,607 sq ft (5,544 sq m).

#### **SPECIFICATION**

Every detail has been considered to ensure occupiers will have the flexibility to create the space they need. The specification includes:

CLEAR-SPAN STEEL PORTAL FRAME CONSTRUCTION SECTIONAL LOADING DOORS BESPOKE OFFICE FIT-OUTS TO OCCUPIERS' SPECIFICATIONS SEALED CONCRETE FLOOR SLAB DOUBLE GLAZED THROUGHOUT ESTATE CCTV TO BE INSTALLED ATTRACTIVE LANDSCAPED ENVIRONMENT GENEROUS SERVICE YARD/PARKING PROVISION

#### ACCOMMODATION

The following units are currently available to let:

| UNIT 1A-C | LET          |            |
|-----------|--------------|------------|
| UNIT 2A-C | LET          |            |
| UNIT 3    | 19,896 SQ FT | 1,848 SQ I |
| UNIT 4    | 19,896 SQ FT | 1,848 SQ I |
| UNIT 5    | 19,896 SQ FT | 1,848 SQ I |
| UNIT 6    | LET          |            |
| UNIT 7    | LET          |            |
| UNIT 8    | LET          |            |