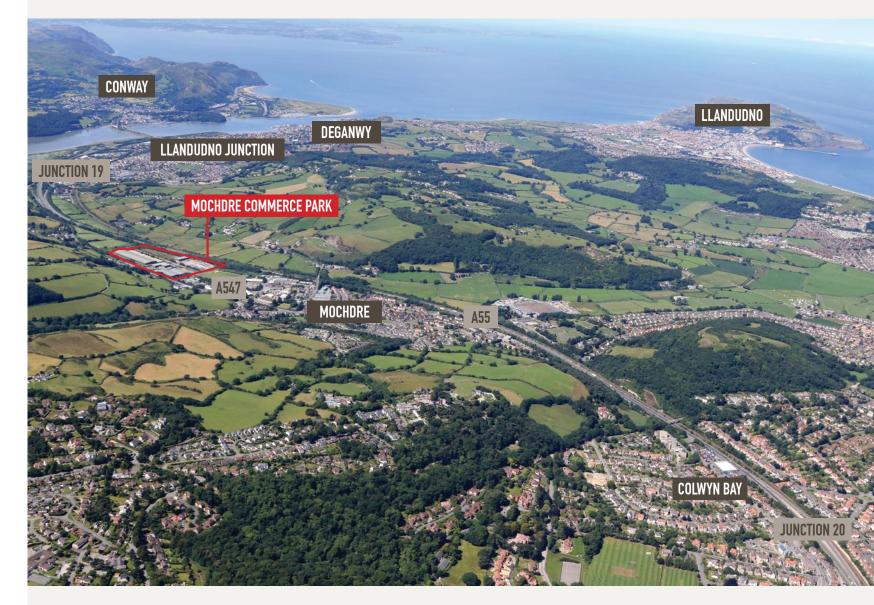

#### LOCATION

Mochdre is situated midway between Chester and Holyhead, about one mile to the west of Colwyn Bay. Ease of access to the A55 at Junctions 19 and 20 makes this an ideal location for regional and national businesses looking for new space in North Wales. Direct mainline rail links from Colwyn Bay provide regular trains throughout the region and to London in just over 3 hours.

COLWYN BAY/RAILWAY STATION 1 MILE LLANDUDNO JUNCTION 1.5 MILES LLANDUDNO 5 MILES BANGOR 21 MILES HOLYHEAD 42 MILES CHESTER 43 MILES LIVERPOOL JOHN LENNON AIRPORT 63 MILES MANCHESTER AIRPORT 67 MILES