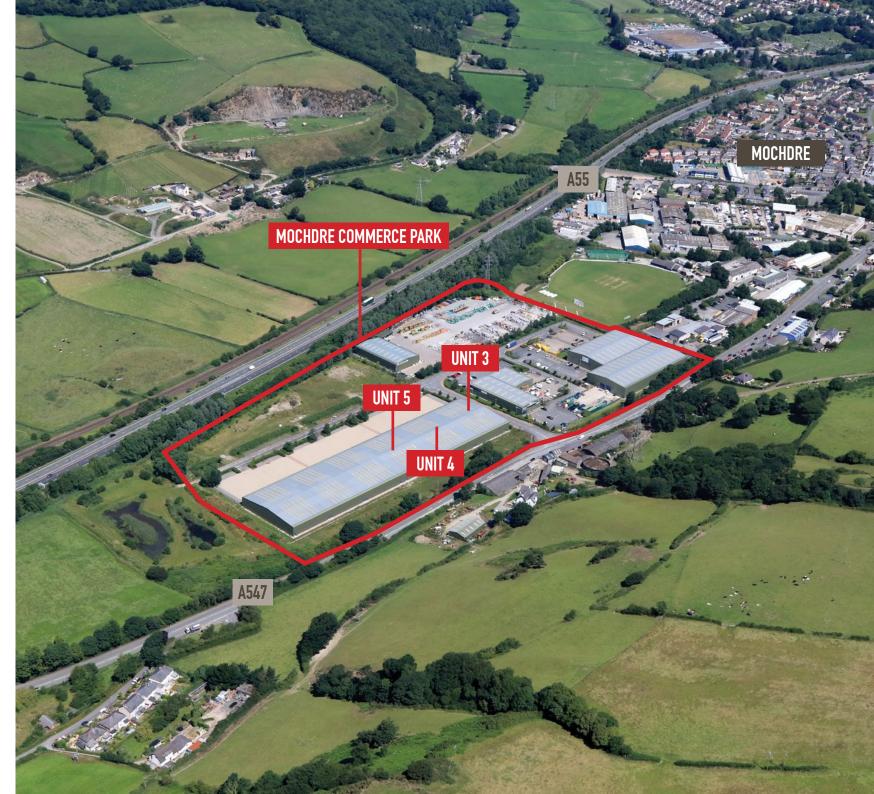

### **MOCHDRE COMMERCE PARK**

Lying between the A547 Conway Road and the A55, Mochdre Commerce Park sets a benchmark for quality and accessibility in North Wales. It provides high specification B1, B2 and B8 units designed to meet the rigorous specifications demanded by occupiers in today's market place. Good site access, ample car parking for staff and visitors and a secure landscaped environment complete the package. A number of high quality units are available from from 19,896 sq ft (1,848sq m) to 59,607 sq ft (5,544 sq m).

#### ACCOMMODATION

The following units are currently available to let:

| UNIT 1A-C | LET          |            |
|-----------|--------------|------------|
| UNIT 2A-C | LET          |            |
| UNIT 3    | 19,896 SQ FT | 1,848 SQ I |
| UNIT 4    | 19,896 SQ FT | 1,848 SQ I |
| UNIT 5    | 19,896 SQ FT | 1,848 SQ I |
| UNIT 6    | LET          |            |
| UNIT 7    | LET          |            |
| UNIT 8    | LET          |            |