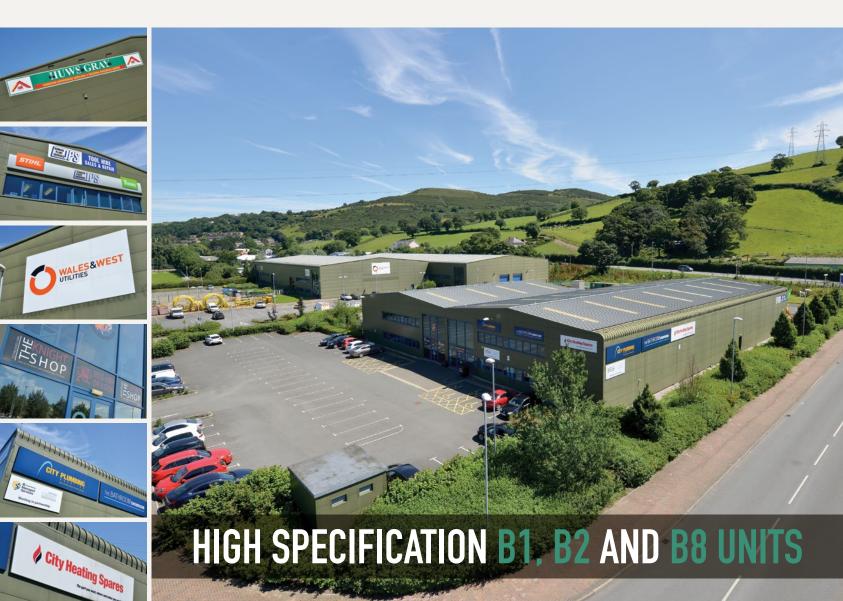

### **MOCHDRE COMMERCE PARK**

Lying between the A547 Conway Road and the A55, Mochdre Commerce Park sets a benchmark for quality and accessibility in North Wales. It provides high specification B1, B2 and B8 units designed to meet the rigorous specifications demanded by occupiers in today's market place. Good site access, ample car parking for staff and visitors and a secure landscaped environment complete the package. A number of high quality units are available from from 19,896 sq ft (1,848sq m) to 59,607 sq ft (5,544 sq m).