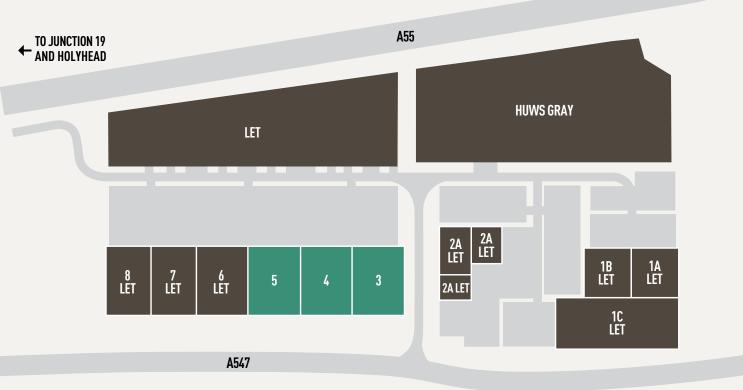

#### ACCOMMODATION

The following units are currently available to let:

| UNIT 1A-C | LET          |            |
|-----------|--------------|------------|
| UNIT 2A-C | LET          |            |
| UNIT 3    | 19,896 SQ FT | 1,848 SQ I |
| UNIT 4    | 19,896 SQ FT | 1,848 SQ I |
| UNIT 5    | 19,896 SQ FT | 1,848 SQ I |
| UNIT 6    | LET          |            |
| UNIT 7    | LET          |            |
| UNIT 8    | LET          |            |