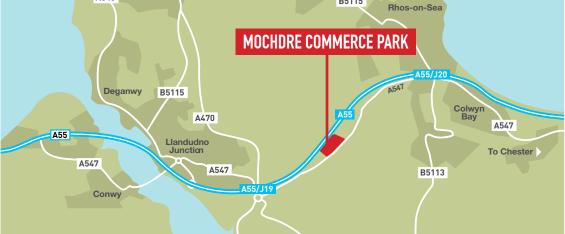

#### LOCATION

Mochdre is situated midway between Chester and Holyhead, about one mile to the west of Colwyn Bay. Ease of access to the A55 at Junctions 19 and 20 makes this an ideal location for regional and national businesses looking for new space in North Wales. Direct mainline rail links from Colwyn Bay provide regular trains throughout the region and to London in just over 3 hours.

COLWYN BAY/RAILWAY STATION 1 MILE LLANDUDNO JUNCTION 1.5 MILES LLANDUDNO 5 MILES BANGOR 21 MILES HOLYHEAD 42 MILES CHESTER 43 MILES LIVERPOOL JOHN LENNON AIRPORT 63 MILES MANCHESTER AIRPORT 67 MILES