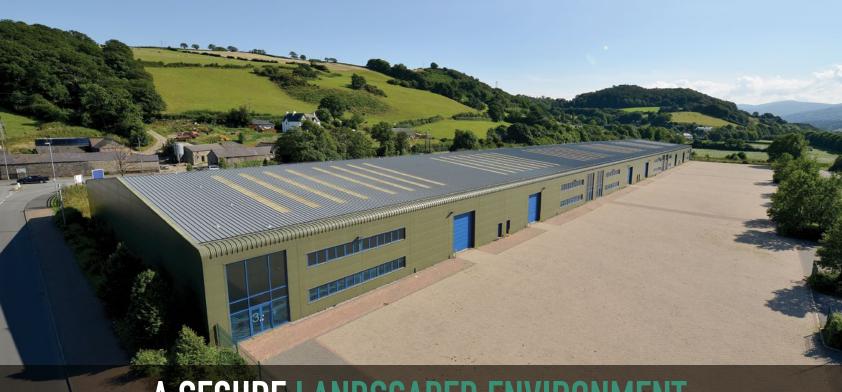

# **A SECURE LANDSCAPED ENVIRONMENT**

### **MOCHDRE COMMERCE PARK**

Lying between the A547 Conway Road and the A55, Mochdre Commerce Park sets a benchmark for quality and accessibility in North Wales. It provides high specification B1, B2 and B8 units designed to meet the rigorous specifications demanded by occupiers in today's market place. Good site access, ample car parking for staff and visitors and a secure landscaped environment complete the package. A number of high quality units are available from from 19,896 sq ft (1,848sq m) to 59,607 sq ft (5,544 sq m).