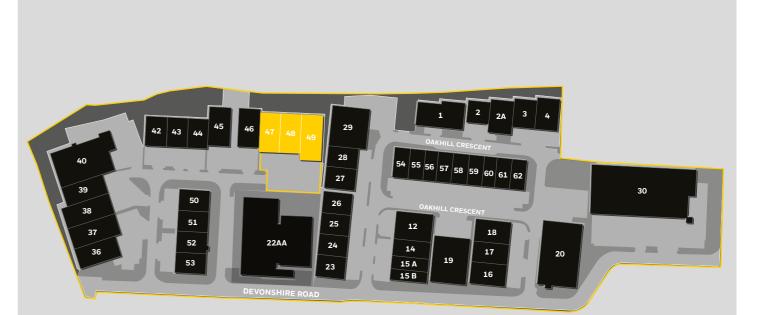

# OAKHILL TRADING ESTATE

Oakhill Trading Estate is a multi-let industrial estate of 45 units. All the units are of steel portal frame construction with brick/block and metal clad elevations and are arranged as a combination of single, semi-detached and terraced units.

## **CURRENT AVAILABILITY** 7,514 – 12,687 SQ FT (698 – 1,178 SQ M) \*GIA

| UNIT 47 - 48 | SQ FT  | SQ M  |
|--------------|--------|-------|
| TOTAL        | 12,687 | 1,178 |
|              |        |       |
|              |        |       |
| UNIT 49      | SQ FT  | SQ M  |