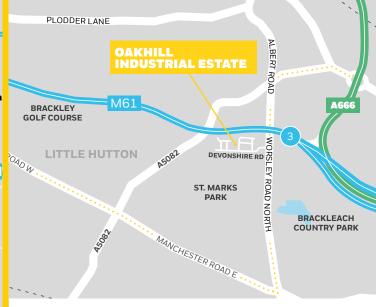

# HIGH PROFILE BUSINESS PARK LOCATION

The Estate is located off Worsley Road North (A575) and has excellent access to the local arterial road network, including the A6, A666 and the A580 (East Lancashire Road).

Bolton Town Centre is approximately 4 miles to the north of the estate and Manchester City Centre lies approximately 8.7 miles south east.