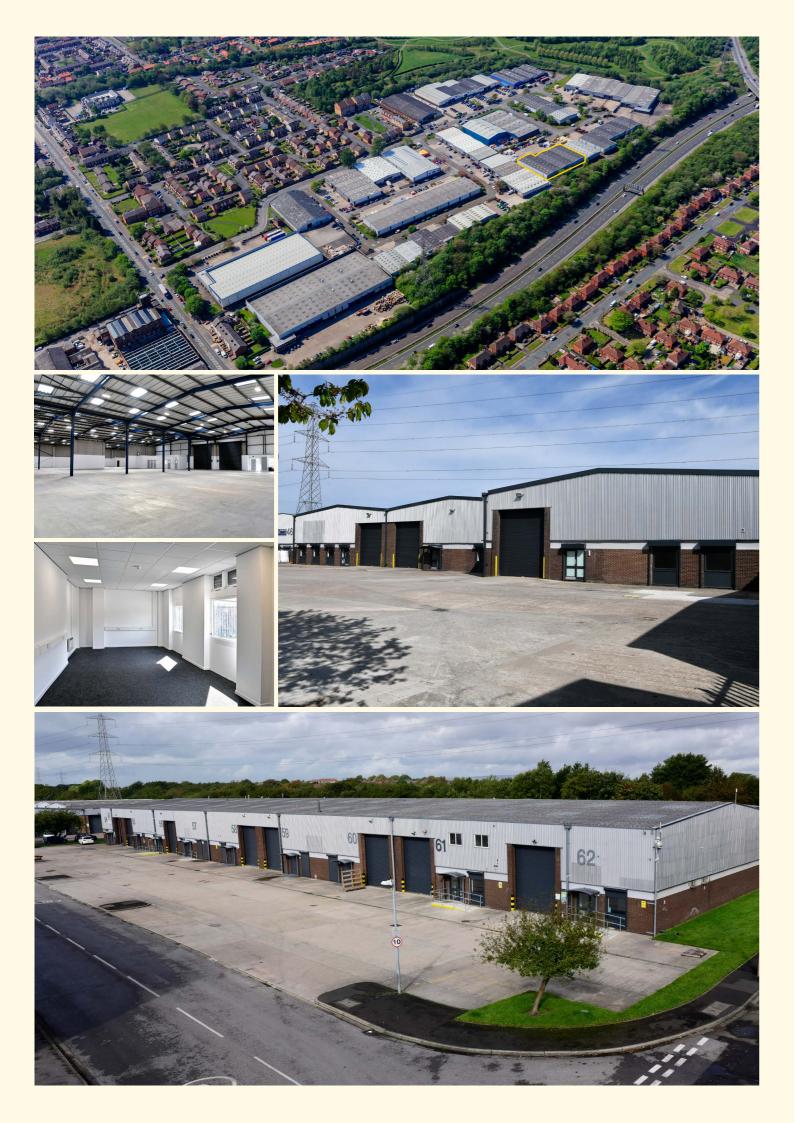

Oakhill Trading Estate

**High Quality Refurbished Industrial/ Warehouse Units** 7,514 – 12,687 sq ft To Let

Units 47–48 & 49, Oakhill Trading Estate, **Devonshire Road, Walken, Manchester, M28 3PT** 

# OAKHILL TRADING ESTATE

Oakhill Trading Estate is a multi-let industrial estate of 45 units. All the units are of steel portal frame construction with brick/block and metal clad elevations and are arranged as a combination of single, semi-detached and terraced units.

# **SPECIFICATION**

The units are to undergo extensive refurbishment to acheive a EPC rating B. The units benefit from ancillary accommodation and a shared secure yard.