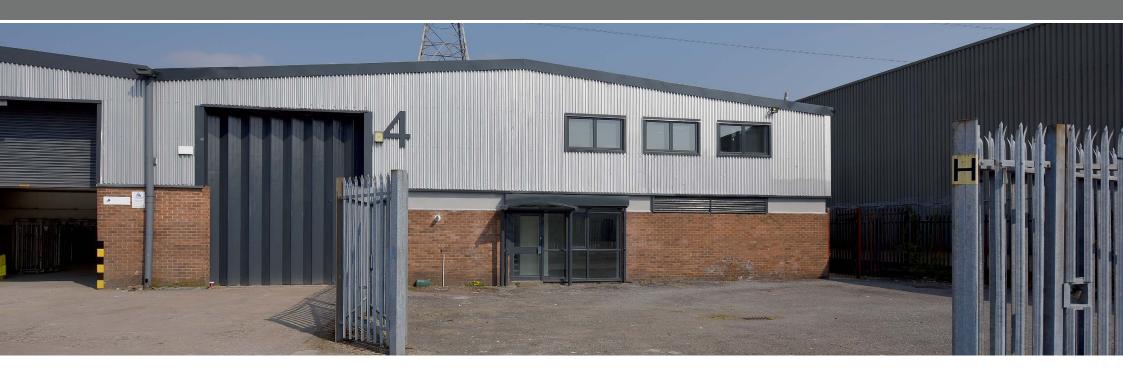

#### DESCRIPTION

Unit 4 comprises a mid-terrace; single storey premises of steel portal frame construction and brick clad elevations.

VAT

VAT is payable on rents and charges.