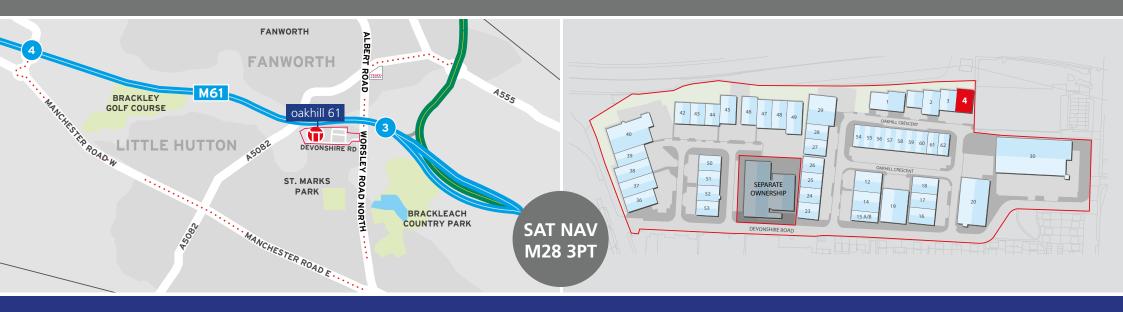

#### LOCATION

The Estate is located off Worsley Road North (A575) and has excellent access to the local arterial road network, including the A6, A666 and the A580 (East Lancashire Road).

Bolton Town Centre is approximately 4 miles to the north of the estate and Manchester City Centre lies approximately 7.5 miles south east.