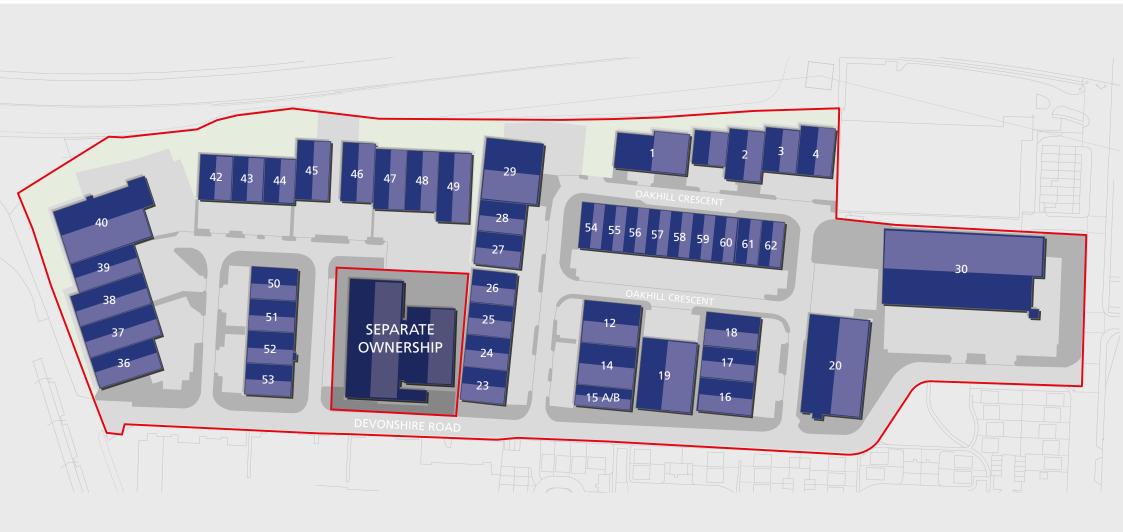

### **DESCRIPTION**

OAKHILL 61 comprises a refurbished, multi-let industrial estate of 45 units. All the units are of modern portal frame construction (brick/block and profile metal cladding) and are arranged as a combination of single, semi-detached and terraced units.