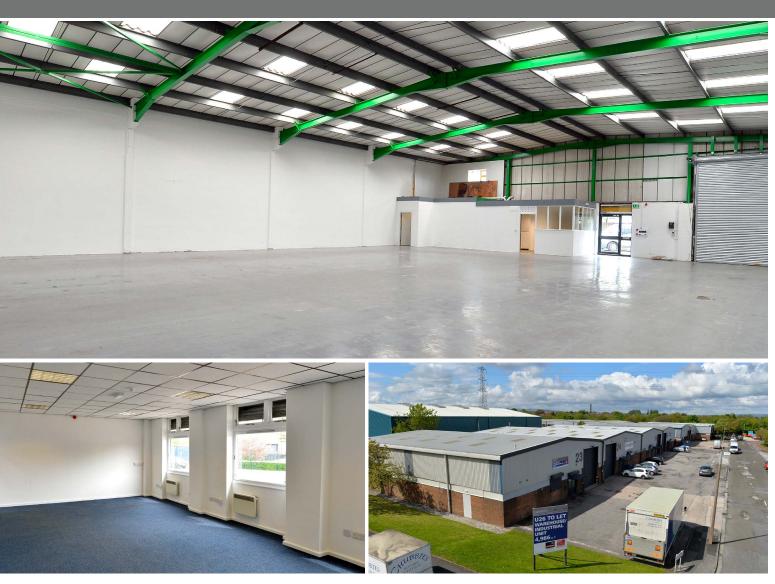

### **DESCRIPTION**

OAKHILL 61 comprises a refurbished, multi-let industrial estate of 45 units. All the units are of modern portal frame construction (brick/block and profile metal cladding) and are arranged as a combination of single, semi-detached and terraced units.

REFURBISHED MODERN PORTAL FRAME UNITS

5M TO 7.5M **EAVES HEIGHT** 

**SELF-CONTAINED** LOADING AND CAR PARKING AREAS

**ESTABLISHED** INDUSTRIAL LOCATION CLOSE TO M61/M60

ANCILLARY OFFICE AND WELFARE **ACCOMMODATION** 