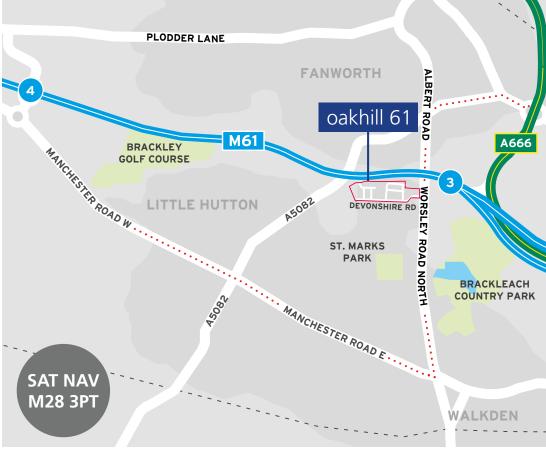

### **MANCHESTER**

DEVONSHIRE ROAD ■ WALKDEN ■ GREATER MANCHESTER ■ M28 3PT

### **LOCATION**

The Estate is located off Worsley Road North (A575) and has excellent access to the local arterial road network, including the A6, A666 and the A580 (East Lancashire Road).

Bolton Town Centre is approximately 4 miles to the north of the estate and Manchester City Centre lies approximately 7.5 miles south east.

| ROAD                   | miles |
|------------------------|-------|
| M61 - Junction 3       | 1     |
| A666                   | 1.4   |
| M60 - Junction 15      | 3.5   |
| Manchester City Centre | 7.5   |
| Manchester Airport     | 9     |
| Liverpool              | 32    |
| London                 | 192   |