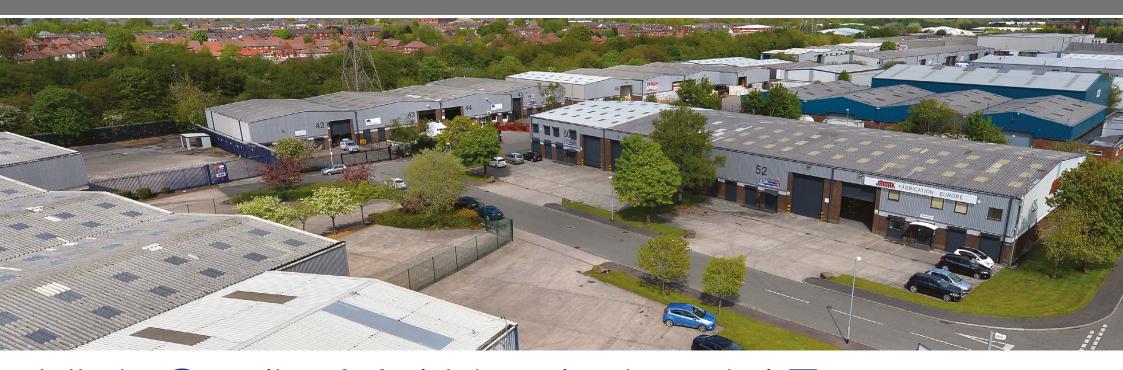

### **DESCRIPTION**

OAKHILL 61 comprises a refurbished, multi-let industrial estate of 45 units. All the units are of modern portal frame construction (brick/block and profile metal cladding) and are arranged as a combination of single, semi-detached and terraced units.