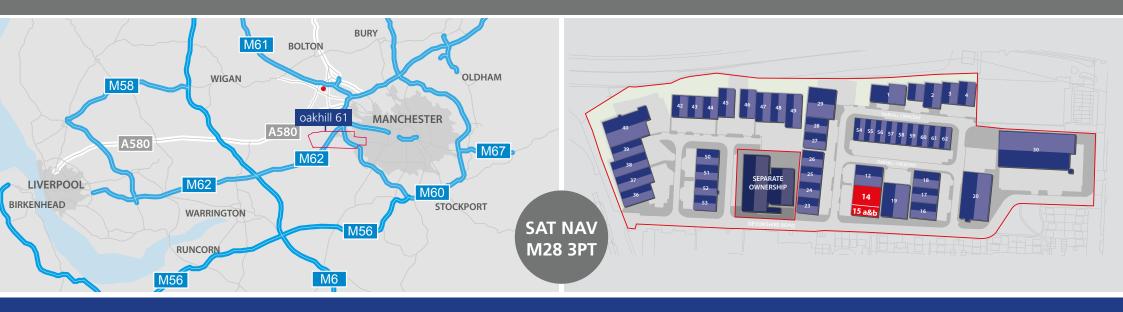

### unit 14 - 15 a&b

OAKHILL 61 DEVONSHIRE ROAD WALKDEN GREATER MANCHESTER M28 3PT

#### **LOCATION**

The Estate is located off Worsley Road North (A575) and has excellent access to the local arterial road network, including the A6, A666 and the A580 (East Lancashire Road).

Bolton Town Centre is approximately 4 miles to the north of the estate and Manchester City Centre lies approximately 7.5 miles south east.