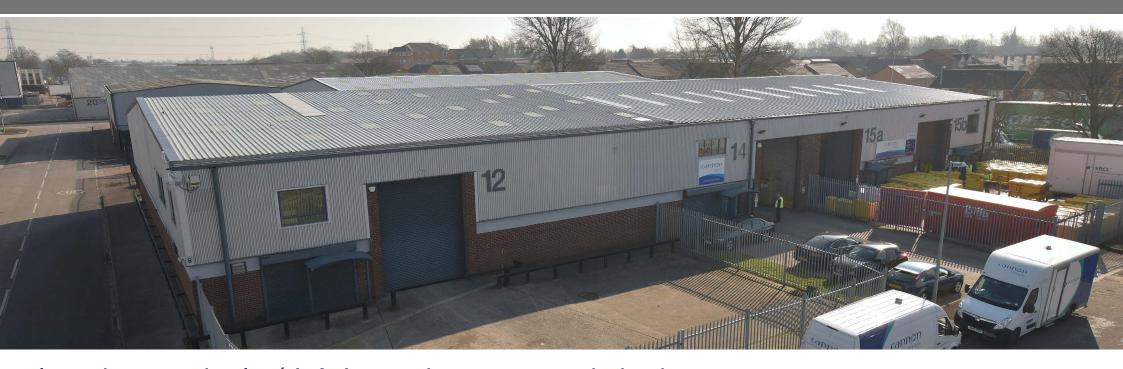

### unit 14 - 15 a&b

OAKHILL 61 DEVONSHIRE ROAD WALKDEN GREATER MANCHESTER M28 3PT

#### **DESCRIPTION**

Units 14 and 15 comprise an end-terrace industrial unit of steel portal frame construction and brick clad elevation. The property benefits from a secure yard and two storey office accommodation.