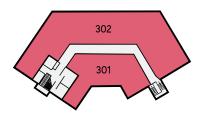

| third floor |      |       |  |  |
|-------------|------|-------|--|--|
| Suite No.   | Size |       |  |  |
|             | Sq m | Sq ft |  |  |
| 301         | 229  | 2,467 |  |  |
| 302         | 347  | 3,735 |  |  |