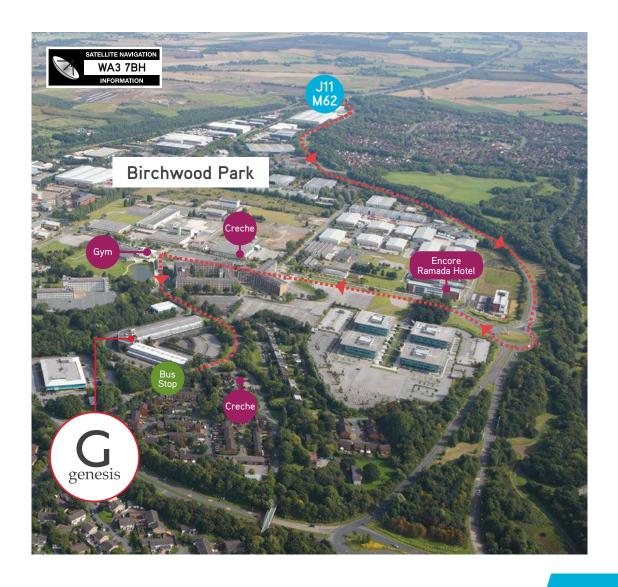

## find us

- Centrally located with access to the national motorway network:
  - M62 (J11) 2 miles, links to the M60
  - M6 (J21) 2 miles, links to the M56
- Manchester Airport 18 miles (journey time approx 25 minutes)
- Birchwood Rail Station 1.5 miles. Regular services to Manchester and Liverpool
- Bus stop at site entrance, regular services to railway station

## find us

- Centrally located with access to the national motorway network:
  - M62 (J11) 2 miles, links to the M60
  - M6 (J21) 2 miles, links to the M56
- Manchester Airport 18 miles (journey time approx 25 minutes)
- Birchwood Rail Station 1.5 miles. Regular services to Manchester and Liverpool
- Shuttle Bus Peak hour shuttle bus to rail station and shopping centre