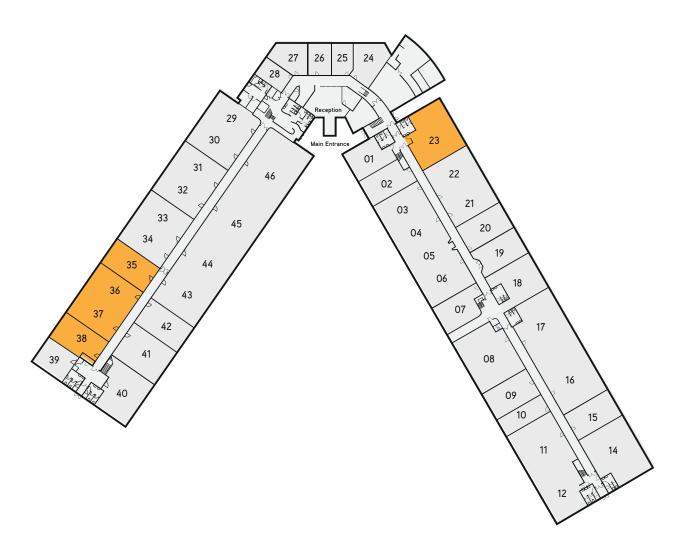

| ground floor |      |       |  |  |  |
|--------------|------|-------|--|--|--|
| Suite No.    | Size |       |  |  |  |
|              | Sq m | Sq ft |  |  |  |
| 23           | 173  | 1,864 |  |  |  |
| 35           | 89   | 960   |  |  |  |
| 36&37        | 180  | 1,934 |  |  |  |
| 38           | 89   | 954   |  |  |  |