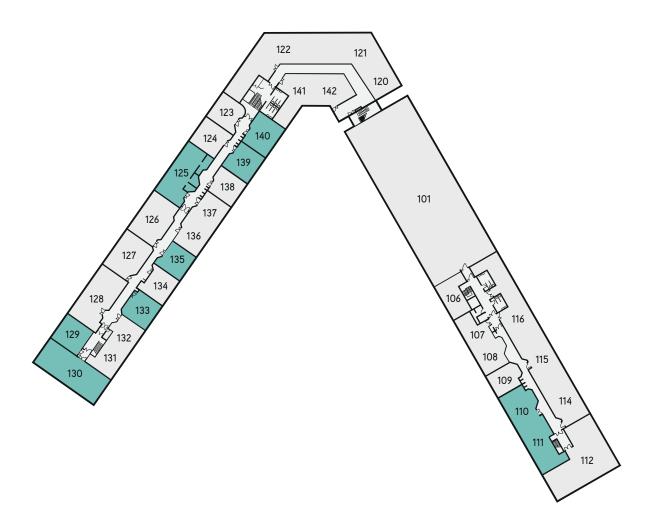

| first floor |      |       |  |  |  |  |
|-------------|------|-------|--|--|--|--|
| Suite No.   | Size |       |  |  |  |  |
|             | Sq m | Sq ft |  |  |  |  |
| 109-111     | 226  | 2,428 |  |  |  |  |
| 125         | 108  | 1,163 |  |  |  |  |
| 129         | 54   | 582   |  |  |  |  |
| 130         | 128  | 1,375 |  |  |  |  |
| 133         | 52   | 566   |  |  |  |  |
| 135         | 51   | 549   |  |  |  |  |
| 139         | 53   | 575   |  |  |  |  |
| 140         | 61   | 660   |  |  |  |  |