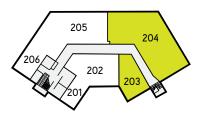

second & third floor

first floor

ground floor

close sa

intro description location gallery site plan availability testimonials contact

| second floor |      |       |  |  |  |
|--------------|------|-------|--|--|--|
| Suite No.    | Size |       |  |  |  |
|              | Sq m | Sq ft |  |  |  |
| 203          | 46   | 500   |  |  |  |
| 204          | 181  | 1,946 |  |  |  |