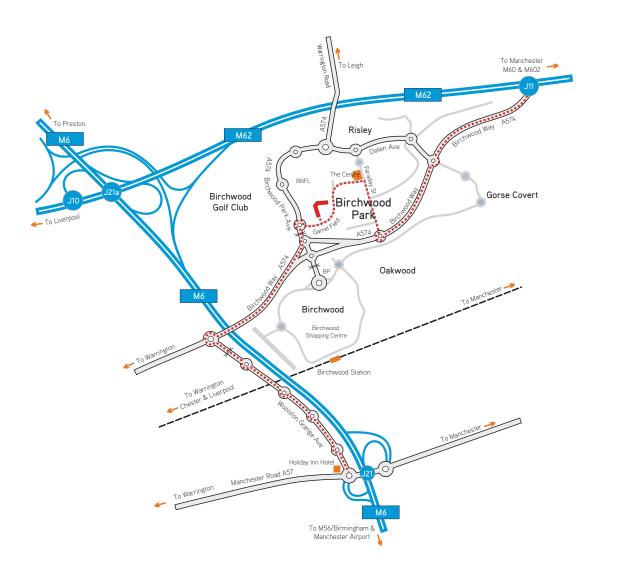

## find us

- Centrally located with access to the national motorway network:
  - M62 (J11) 2 miles, links to the M60
  - M6 (J21) 2 miles, links to the M56
- Manchester Airport 18 miles (journey time approx 25 minutes)
- Birchwood Rail Station 1.5 miles. Regular services to Manchester and Liverpool
- Bus stop at site entrance, regular services to railway station

## find us

- Centrally located with access to the national motorway network:
  - M62 (J11) 2 miles, links to the M60
  - M6 (J21) 2 miles, links to the M56
- Manchester Airport 18 miles (journey time approx 25 minutes)
- Birchwood Rail Station 1.5 miles. Regular services to Manchester and Liverpool
- Shuttle Bus Peak hour shuttle bus to rail station and shopping centre

go to map view

availability description gallery site plan testimonials location intro contact

description gallery site <mark>pla</mark>n availability testimonials location intro contact

description gallery site plan availability testimonials intro location contact