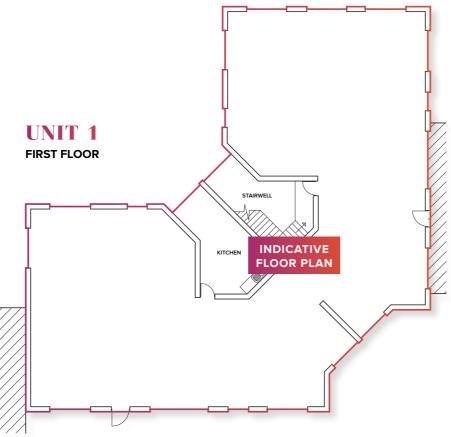

#### **ACCOMMODATION**

| UNIT                         | SQ FT | SQ M  |                |
|------------------------------|-------|-------|----------------|
| Unit 1 - First Floor         | 1,893 | 175.8 |                |
| Unit 2 - Ground/ First Floor | 3,657 | 339.7 |                |
| Unit 6 - Second floor        | 3,706 | 344.3 | VIEW FLOORPLAN |

#### **ACCOMMODATION**

| UNIT                         | SQ FT | SQ M  |                |
|------------------------------|-------|-------|----------------|
| Unit 1 - First Floor         | 1,893 | 175.8 | VIEW FLOORPLAN |
| Unit 2 - Ground/ First Floor | 3,657 | 339.7 | VIEW FLOORPLAN |
| Unit 6 - Second floor        | 3,706 | 344.3 | VIEW FLOORPLAN |