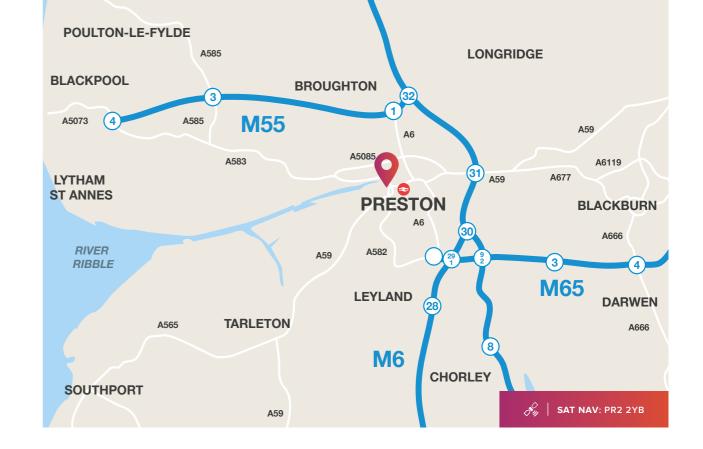

#### **LOCATION**

Albert Edward House lies approximately 1  $\frac{1}{2}$  miles to the West of Preston City Centre on the Pavilions Business Park within the Docklands development area.

The local area is characterised by a number of established office and leisure developments, including an Odeon Multiplex Cinema, Morrisons Supermarket, Marstons Pub, McDonalds, KFC, Costa Coffee all within walking distance of Albert Edward House.

Office occupiers in close proximity include HM Revenue and Customs, Places for People and Regus.

The property lies just off the A59 providing direct access to Junction 31 of the M6 motorway, approximately three miles to the West. Junctions 30, 31, 31a and 32 of the M6 motorway are all easily accessible.

Preston train station is easily accessible within a 1.3 mile drive or 1 mile walking distance.

THE PAVILLIONS, PRESTON, PR2 2YB

HOME

LOCATION

> AMENITIES

**DESCRIPTION** 

**ACCOMMODATION** 

**GALLERY** 