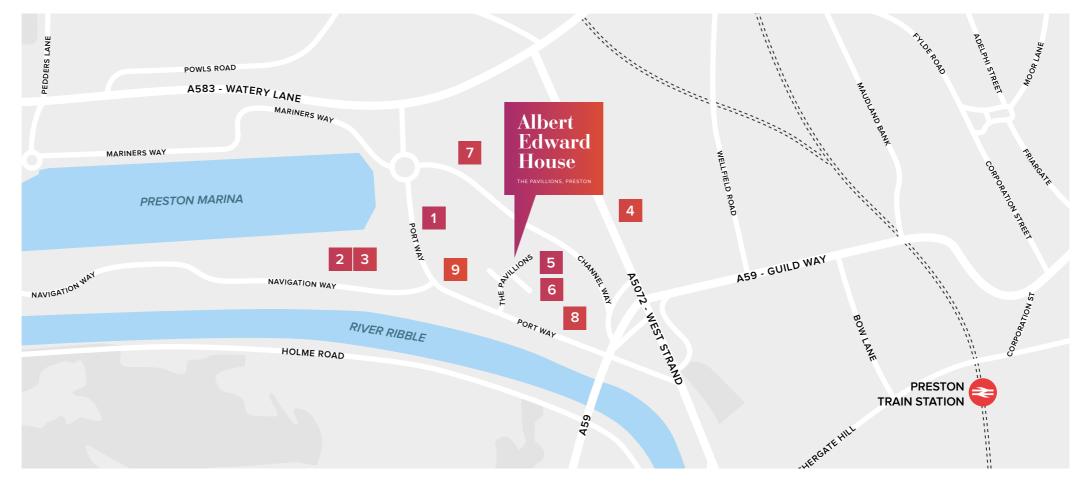

#### **LOCATION**

Albert Edward House lies approximately 1  $\frac{1}{2}$  miles to the West of Preston City Centre on the Pavilions Business Park within the Docklands development area.

The local area is characterised by a number of established office and leisure developments, including an Odeon Multiplex Cinema, Morrisons Supermarket, Marstons Pub, McDonalds, KFC, Costa Coffee all within walking distance of Albert Edward House.

Office occupiers in close proximity include HM Revenue and Customs, Places for People and Regus.

The property lies just off the A59 providing direct access to Junction 31 of the M6 motorway, approximately three miles to the West. Junctions 30, 31, 31a and 32 of the M6 motorway are all easily accessible.

Preston train station is easily accessible within a 1.3 mile drive or 1 mile walking distance.

THE PAVILLIONS, PRESTON, PR2 2YB

HOME

LOCATION

> AMENITIES

**DESCRIPTION** 

**ACCOMMODATION** 

**GALLERY** 