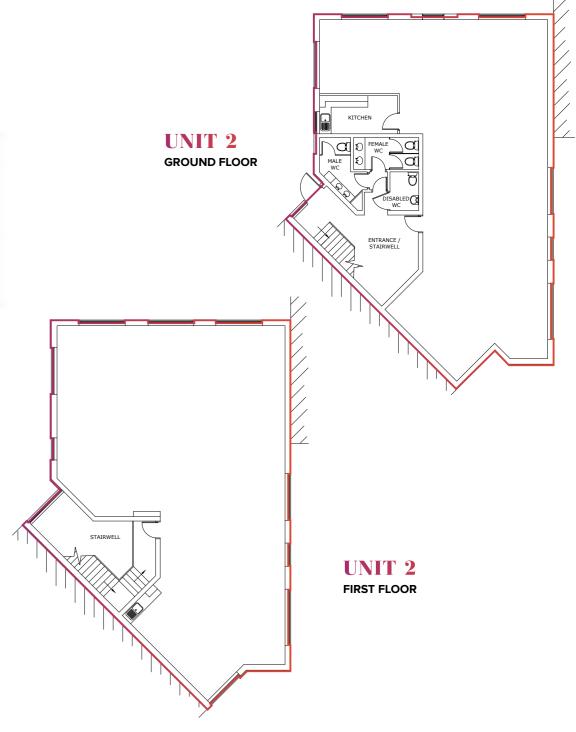

#### **ACCOMMODATION**

| UNIT                         | SQ FT | SQ M  |                |
|------------------------------|-------|-------|----------------|
| Unit 1 - First Floor         | 1,893 | 175.8 |                |
| Unit 2 - Ground/ First Floor | 3,657 | 339.7 |                |
| Unit 6 - Second floor        | 3,706 | 344.3 | VIEW FLOORPLAN |

#### **ACCOMMODATION**

| UNIT                         | SQ FT | SQ M  |                |
|------------------------------|-------|-------|----------------|
| Unit 1 - First Floor         | 1,893 | 175.8 | VIEW FLOORPLAN |
| Unit 2 - Ground/ First Floor | 3,657 | 339.7 | VIEW FLOORPLAN |
| Unit 6 - Second floor        | 3,706 | 344.3 | VIEW FLOORPLAN |