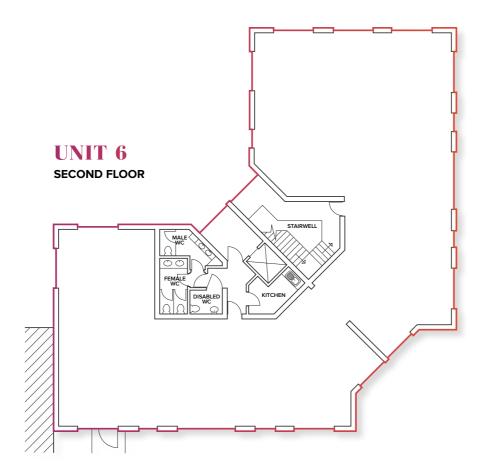

#### **ACCOMMODATION**

| UNIT                         | SQ FT | SQ M  |                |
|------------------------------|-------|-------|----------------|
| Unit 1 - First Floor         | 1,893 | 175.8 |                |
| Unit 2 - Ground/ First Floor | 3,657 | 339.7 |                |
| Unit 6 - Second floor        | 3,706 | 344.3 | VIEW FLOORPLAN |

#### **ACCOMMODATION**

| UNIT                         | SQ FT | SQ M  |                |
|------------------------------|-------|-------|----------------|
| Unit 1 - First Floor         | 1,893 | 175.8 | VIEW FLOORPLAN |
| Unit 2 - Ground/ First Floor | 3,657 | 339.7 | VIEW FLOORPLAN |
| Unit 6 - Second floor        | 3,706 | 344.3 | VIEW FLOORPLAN |