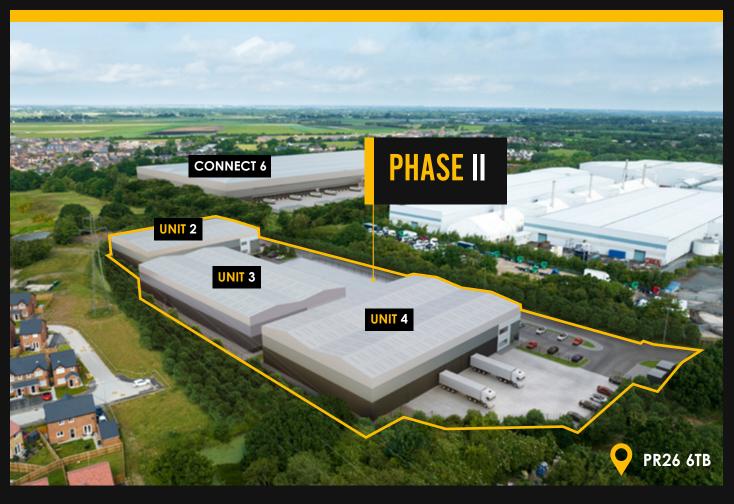

- FOR SALE / TO LET FOR LOGISTICS & DISTRIBUTION
- SITE PREPARATION WORKS
   UNDERWAY AVAILABLE
   Q4 2023
- 5 MINUTE DRIVE TO THE M6 & M65 MOTORWAYS AND 4 MILES FROM THE M61
- UNIT 2 28,000 SQ FT (2,601 SQ M)
   UNIT 3 36,000 SQ FT (3,530 SQ M)
   UNIT 4 33,000 SQ FT (3,065 SQ M)

#### INDIVIDUAL BUILDING SPECIFICATION

UNIT 2 - 28,000 SQ FT 25,000 SQ FT WAREHOUSE 3,000 SQ FT OFFICE (FIRST FLOOR)

10M
UNDERSIDE HAUNCH HEIGHT

50 KN / M2 FLOOR LOADING

6 TONNE
RACK LEG LOADING

LEVEL ACCESS LOADING DOORS

30M
YARD DEPTH
(COULD EXTEND TO 48M ON REQUEST)

300KVA POWER SUPPLY

3

UNIT 3 - 36,000 SQ FT 33,000 SQ FT WAREHOUSE 3,000 SQ FT OFFICE (FIRST FLOOR)

10M
UNDERSIDE HAUNCH HEIGHT

50 KN / M2 FLOOR LOADING

6 TONNE RACK LEG LOADING

2 DOCK DOORS LEVEL ACCESS
LOADING DOORS

37M YARD DEPTH

300KVA POWER SUPPLY

UNIT 4 - 33,000 SQ FT 30,000 SQ FT WAREHOUSE 3,000 SQ FT OFFICE (FIRST FLOOR)

10M UNDERSIDE HAUNCH HEIGHT

50 KN / M2 FLOOR LOADING

6 TONNE RACK LEG LOADING

LEVEL ACCESS
LOADING DOORS

30M YARD DEPTH

300KVA
POWER SUPPLY