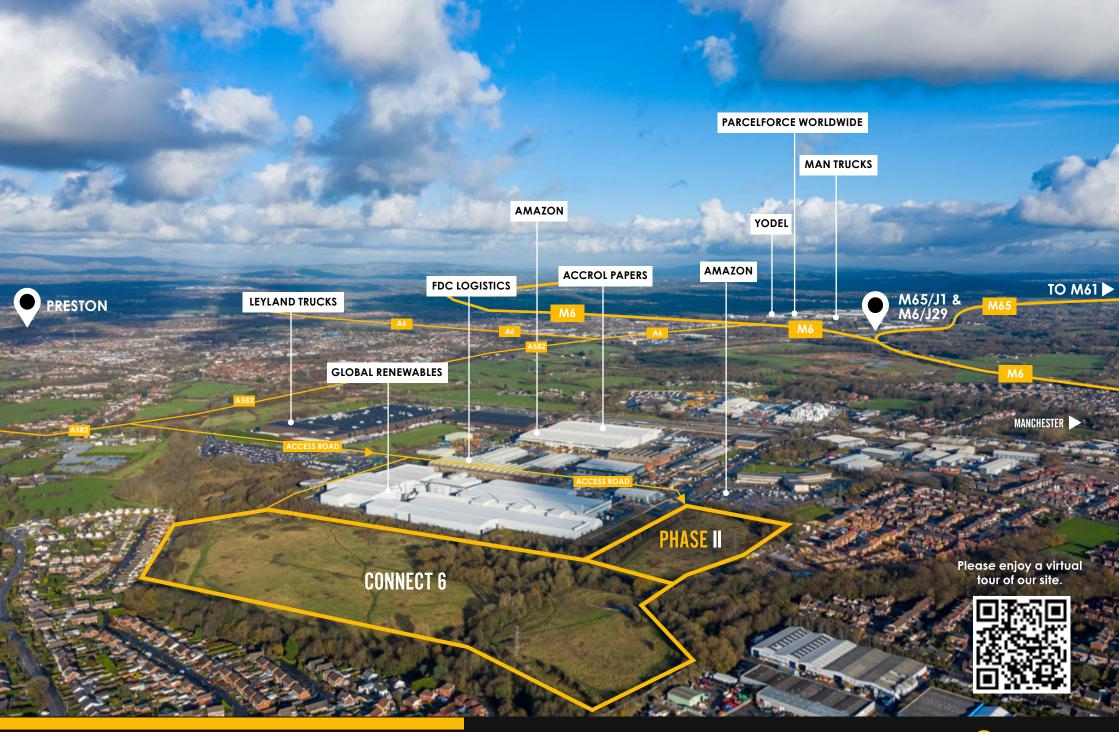

#### **LOCATION**

| CITY       | DRIVE TIME      | DISTANCE  |
|------------|-----------------|-----------|
| MANCHESTER | 47 MINS         | 30 MILES  |
| LIVERPOOL  | 58 MINS         | 35 MILES  |
| LEEDS      | 1 HOUR 12 MINS  | 65 MILES  |
| HULL       | 2 HOURS 16 MINS | 121 MILES |
| BIRMINGHAM | 1 HOUR 54 MINS  | 105 MILES |
| BRISTOL    | 3 HOURS 12 MINS | 187 MILES |
| LONDON     | 4 HOURS 7 MINS  | 228 MILES |

### EMPLOYMENT CATCHMENT

3.5 million people of employment age are within a 45 minute drive of the scheme