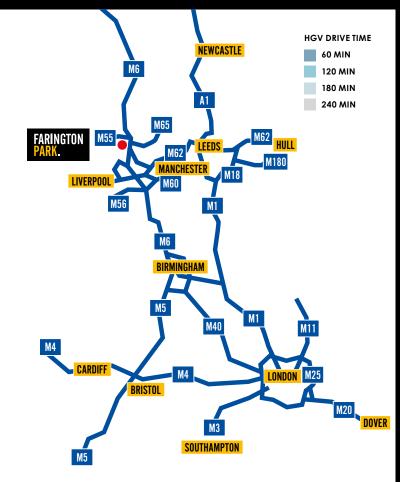

#### **LOCATION**

| CITY       | DRIVE TIME      | DISTANCE  |
|------------|-----------------|-----------|
| MANCHESTER | 47 MINS         | 30 MILES  |
| LIVERPOOL  | 58 MINS         | 35 MILES  |
| LEEDS      | 1 HOUR 12 MINS  | 65 MILES  |
| HULL       | 2 HOURS 16 MINS | 121 MILES |
| BIRMINGHAM | 1 HOUR 54 MINS  | 105 MILES |
| BRISTOL    | 3 HOURS 12 MINS | 187 MILES |
| LONDON     | 4 HOURS 7 MINS  | 228 MILES |