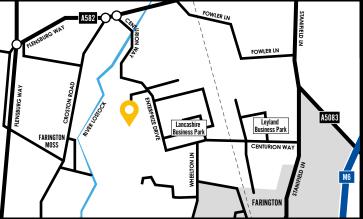

#### **LOCATION**

| CITY       | DRIVE TIME      | DISTANCE  |
|------------|-----------------|-----------|
| MANCHESTER | 47 MINS         | 30 MILES  |
| LIVERPOOL  | 58 MINS         | 35 MILES  |
| LEEDS      | 1 HOUR 12 MINS  | 65 MILES  |
| HULL       | 2 HOURS 16 MINS | 121 MILES |
| BIRMINGHAM | 1 HOUR 54 MINS  | 105 MILES |
| BRISTOL    | 3 HOURS 12 MINS | 187 MILES |
| LONDON     | 4 HOURS 7 MINS  | 228 MILES |