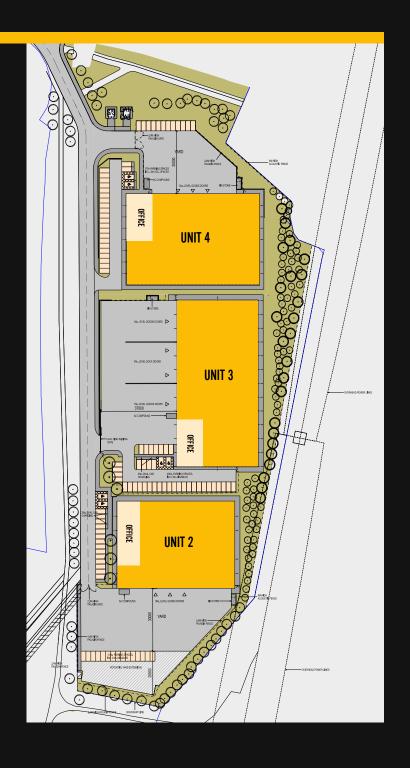

#### INDIVIDUAL BUILDING SPECIFICATION

UNIT 2 - 28,000 SQ FT 25,000 SQ FT WAREHOUSE 3,000 SQ FT OFFICE (FIRST FLOOR)

10M
UNDERSIDE HAUNCH HEIGHT

50 KN / M2 FLOOR LOADING

6 TONNE
RACK LEG LOADING

LEVEL ACCESS LOADING DOORS

30M
YARD DEPTH
(COULD EXTEND TO 48M ON REQUEST)

300KVA POWER SUPPLY

3

UNIT 3 - 36,000 SQ FT 33,000 SQ FT WAREHOUSE 3,000 SQ FT OFFICE (FIRST FLOOR)

10M
UNDERSIDE HAUNCH HEIGHT

50 KN / M2 FLOOR LOADING

6 TONNE RACK LEG LOADING

2 DOCK DOORS LEVEL ACCESS
LOADING DOORS

37M YARD DEPTH

300KVA POWER SUPPLY

UNIT 4 - 33,000 SQ FT 30,000 SQ FT WAREHOUSE 3,000 SQ FT OFFICE (FIRST FLOOR)

10M UNDERSIDE HAUNCH HEIGHT

50 KN / M2 FLOOR LOADING

6 TONNE RACK LEG LOADING

LEVEL ACCESS
LOADING DOORS

30M YARD DEPTH

300KVA
POWER SUPPLY