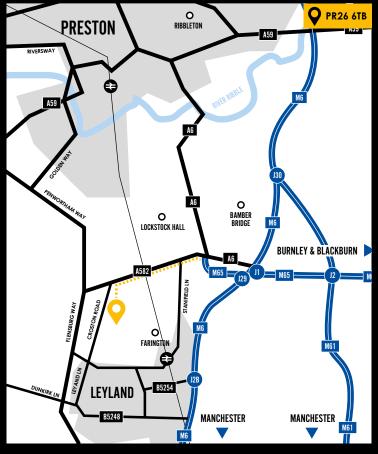

#### **LOCATION**

| CITY       | DRIVE TIME      | DISTANCE  |
|------------|-----------------|-----------|
| MANCHESTER | 47 MINS         | 30 MILES  |
| LIVERPOOL  | 58 MINS         | 35 MILES  |
| LEEDS      | 1 HOUR 12 MINS  | 65 MILES  |
| HULL       | 2 HOURS 16 MINS | 121 MILES |
| BIRMINGHAM | 1 HOUR 54 MINS  | 105 MILES |
| BRISTOL    | 3 HOURS 12 MINS | 187 MILES |
| LONDON     | 4 HOURS 7 MINS  | 228 MILES |