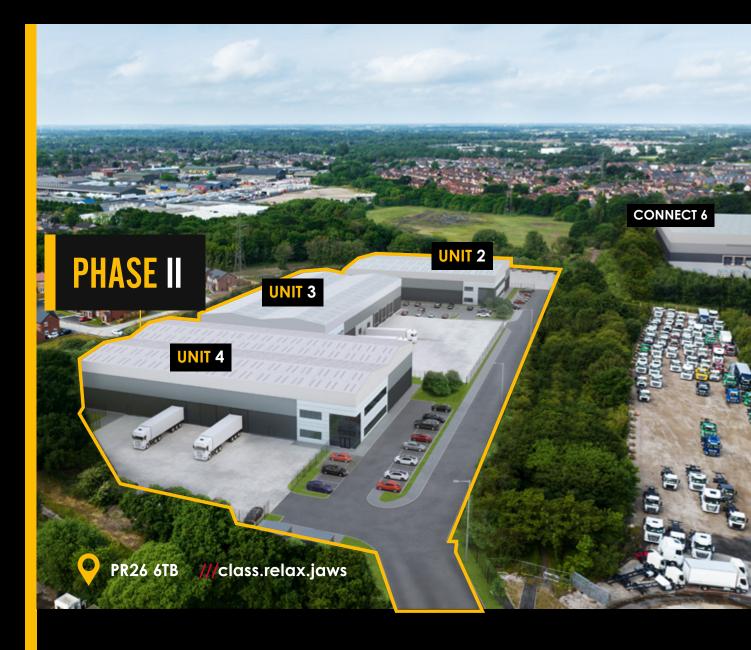

- FOR SALE / TO LET FOR LOGISTICS & DISTRIBUTION
- SITE PREPARATION WORKS
   UNDERWAY AVAILABLE
   Q4 2023
- 5 MINUTE DRIVE TO THE M6 & M65 MOTORWAYS AND 4 MILES FROM THE M61
- UNIT 2 28,000 SQ FT (2,601 SQ M)
   UNIT 3 36,000 SQ FT (3,530 SQ M)
   UNIT 4 33,000 SQ FT (3,065 SQ M)

# PHASE II FARINGTON PARK.

**M6 LEYLAND PR26 6TB** 

A project by

Caddick Developments. | caddickdevelopments.co.uk

# PHASE II FARINGTON PARK. MG LEYLAND

#### INDIVIDUAL BUILDING SPECIFICATION

UNIT 2 - 28,000 SQ FT 25,000 SQ FT WAREHOUSE 3,000 SQ FT OFFICE (FIRST FLOOR)

10M
UNDERSIDE HAUNCH HEIGHT

50 KN / M2 FLOOR LOADING

6 TONNE
RACK LEG LOADING

LEVEL ACCESS LOADING DOORS

30M
YARD DEPTH
(COULD EXTEND TO 48M ON REQUEST)

300KVA POWER SUPPLY

3

UNIT 3 - 36,000 SQ FT 33,000 SQ FT WAREHOUSE 3,000 SQ FT OFFICE (FIRST FLOOR)

10M
UNDERSIDE HAUNCH HEIGHT

50 KN / M2 FLOOR LOADING

6 TONNE RACK LEG LOADING

2 DOCK DOORS LEVEL ACCESS
LOADING DOORS

37M YARD DEPTH

300KVA POWER SUPPLY

UNIT 4 - 33,000 SQ FT 30,000 SQ FT WAREHOUSE 3,000 SQ FT OFFICE (FIRST FLOOR)

10M UNDERSIDE HAUNCH HEIGHT

50 KN / M2 FLOOR LOADING

6 TONNE RACK LEG LOADING

LEVEL ACCESS
LOADING DOORS

30M YARD DEPTH

300KVA
POWER SUPPLY