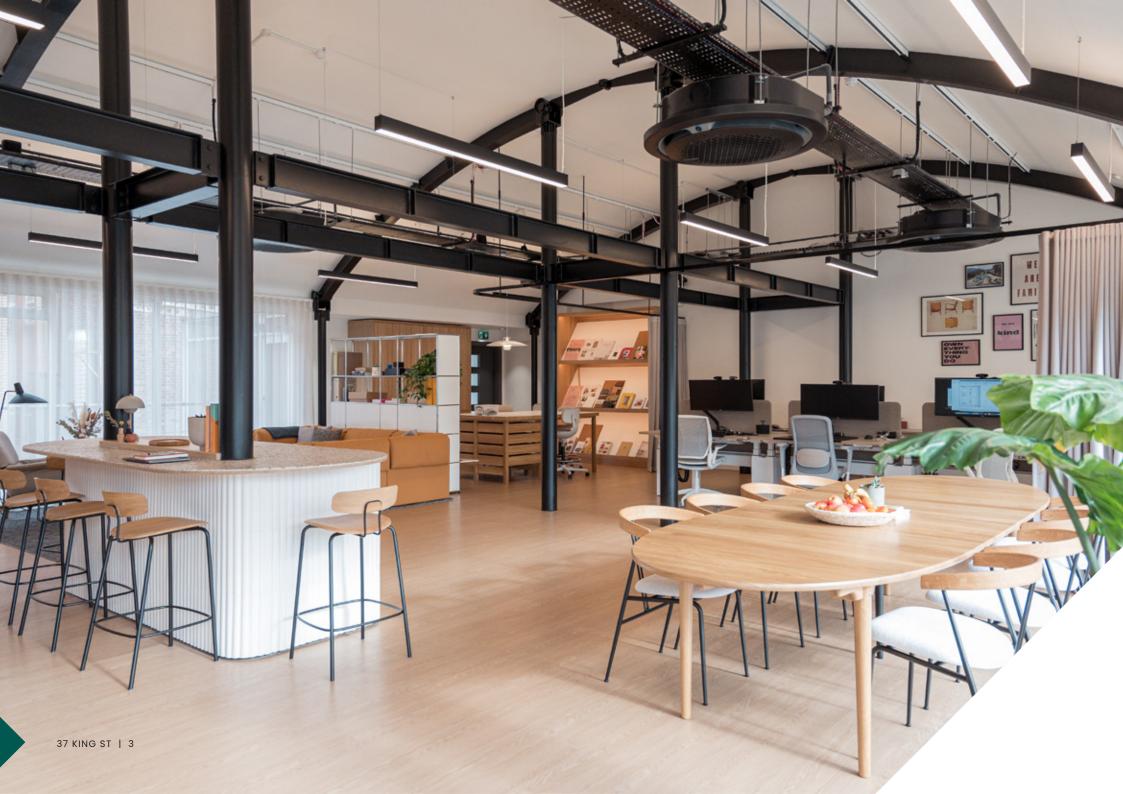

### YOUR PRIVATE OFFICE

- Light, bright, private offices from 1,800 sq ft
  8,800 sq ft
- Meeting room with views across St Anns Square
- Fully-fitted out kitchenette
- VRF air conditioning, with supplementary natural ventilation
- Full access raised floor and exposed Soffit
- LED Strip pendant lighting
- Optional Furniture packages available
- Optional pre-connection packages available