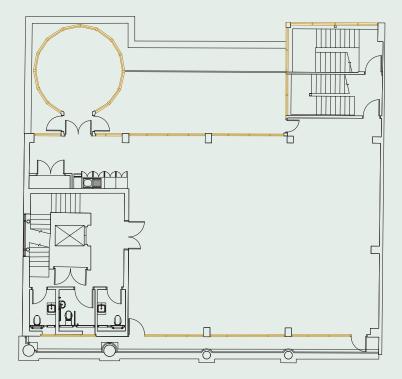

, lockers and changing facilities
- Substantial cycle storage
- 24/7 secure access
- Local building manager and shared amenities in neighbouring properties





## 37 KING STREET HAS BEEN TRANSFORMED TO PROVIDE QUALITY MODERN WORKSPACE

### YOUR PRIVATE OFFICE

- Light, bright, private offices from 1,800 sq ft
  8,800 sq ft
- Meeting room with views across St Anns Square
- Fully-fitted out kitchenette
- VRF air conditioning, with supplementary natural ventilation
- Full access raised floor and exposed Soffit
- LED Strip pendant lighting
- Optional Furniture packages available
- Optional pre-connection packages available



## FIRST 2,500 SQ FT

#### FLOOR PLAN



#### SPACE PLAN



## SECOND 2,600 SQ FT

#### FLOOR PLAN



#### SPACE PLAN



37 KING ST | 6

## THIRD -LET

#### FLOOR PLAN



#### SPACE PLAN



37 KING ST | 7

## FOURTH -LET

#### FLOOR PLAN



#### SPACE PLAN



37 KING ST | 8



## PERFECTLY POSITIONED



- 1. Market Street Tram
- 2. Piccadilly Gardens Tram

- 3. St Peter's Square Tram
- 4. Exchange Square Tram
- 5. Harvey Nichols
- 6. Marks & Spencer
- 7. Rosso
- 8. El Gato
- 9. La Bandera
- 10. San Carlo
- 11. Piccolinos
- 12. TAST
- 13. KALA
- 14. Latssam
- 15. Flight Club
- 16. Six by Nico

## 37 KING STREET

## GET IN TOUCH

## Sixteen.

Amelia Barratt amelia@sixteenrealestate.com 07715 576 975

Nick Nelson nick@sixteenrealestate.com 07842 714 043



Matt Shufflebottom matt.shufflebottom@knightfrank.com 0161 833 7705

Mark Bamber mark.bamber@knightfrank.com 0161 833 7715



Misrepresentation Act

Sixteen Real Estate for themselves and for the vendors o