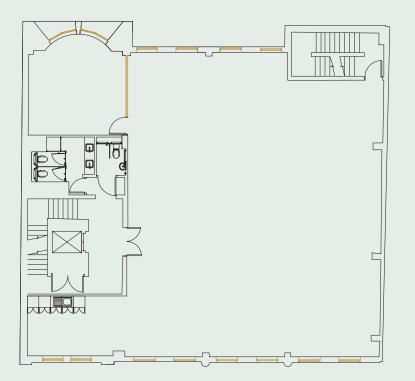

he building, with additional features including:

- Brand new showers, lockers and changing facilities
- Substantial cycle storage
- 24/7 secure access
- Local building manager and shared amenities in neighbouring properties





## 37 KING STREET HAS BEEN TRANSFORMED TO PROVIDE QUALITY MODERN WORKSPACE

### YOUR PRIVATE OFFICE

- Light, bright, private offices from 1,800 sq ft
  8,800 sq ft
- Meeting room with views across St Anns Square
- Fully-fitted out kitchenette
- VRF air conditioning, with supplementary natural ventilation
- Full access raised floor and exposed Soffit
- LED Strip pendant lighting
- Optional Furniture packages available
- Optional pre-connection packages available



## FIRST 2,500 SQ FT

#### FLOOR PLAN



#### SPACE PLAN



## SECOND 2,600 SQ FT

#### FLOOR PLAN



#### SPACE PLAN



37 KING ST | 6

## THIRD -LET

#### FLOOR PLAN



#### SPACE PLAN



37 KING ST | 7

## FOURTH -LET

#### FLOOR PLAN



#### SPACE PLAN



37 KING ST | 8



## PERFECTLY POSITIONED



- 1. Market Street Tram
- 2. Piccadilly Gardens Tram

- 3. St Peter's Square Tram
- 4. Exchange Square Tram
- 5. Harvey Nichols
- 6. Marks & Spencer
- 7. Rosso
- 8. El Gato
- 9. La Bandera
- 10. San Carlo
- 11. Piccolinos
- 12. TAST
- 13. KALA
- 14. Latssam
- 15. Flight Club
- 16. Six by Nico

## 37 KING STREET

## GET IN TOUCH

## Sixteen.

Amelia Barratt amelia@sixteenrealestate.com 07715 576 975

Nick Nelson nick@sixteenrealestate.com 07842 714 043



Matt Shufflebottom matt.shufflebottom@knightfrank.com 0161 833 7705

Mark Bamber mark.bamber@knightfrank.com 0161 833 7715



Misreprese