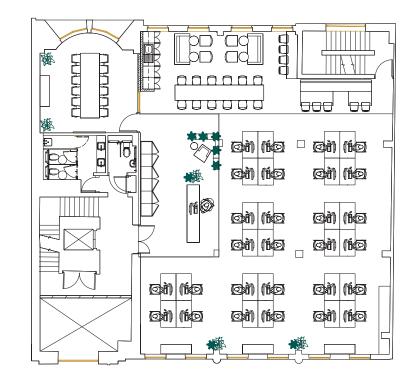

unning entrance to welcome visitors into the building, with additional features including:

- Brand new showers, lockers and changing facilities
- Substantial cycle storage
- 24/7 secure access
- Local building manager and shared amenities in neighbouring properties





## 37 KING STREET HAS BEEN TRANSFORMED TO PROVIDE QUALITY MODERN WORKSPACE

### YOUR PRIVATE OFFICE

- Light, bright, private offices from 1,800 sq ft
  8,800 sq ft
- Meeting room with views across St Anns Square
- Fully-fitted out kitchenette
- VRF air conditioning, with supplementary natural ventilation
- Full access raised floor and exposed Soffit
- LED Strip pendant lighting
- Optional Furniture packages available
- Optional pre-connection packages available



## FIRST 2,500 SQ FT

#### FLOOR PLAN



#### SPACE PLAN



## SECOND 2,600 SQ FT

#### FLOOR PLAN



#### SPACE PLAN



37 KING ST | 6

## THIRD -LET

#### FLOOR PLAN



#### SPACE PLAN



37 KING ST | 7

## FOURTH -LET

#### FLOOR PLAN



#### SPACE PLAN



37 KING ST | 8



## PERFECTLY POSITIONED



- 1. Market Street Tram
- 2. Piccadilly Gardens Tram

- 3. St Peter's Square Tram
- 4. Exchange Square Tram
- 5. Harvey Nichols
- 6. Marks & Spencer
- 7. Rosso
- 8. El Gato
- 9. La Bandera
- 10. San Carlo
- 11. Piccolinos
- 12. TAST
- 13. KALA
- 14. Latssam
- 15. Flight Club
- 16. Six by Nico

## 37 KING STREET

## GET IN TOUCH

## Sixteen.

Amelia Barratt amelia@sixteenrealestate.com 07715 576 975

Nick Nelson nick@sixteenrealestate.com 07842 714 043



Matt Shufflebottom matt.shufflebottom@knightfrank.com 0161 833 7705

Mark Bamber mark.bamber@k