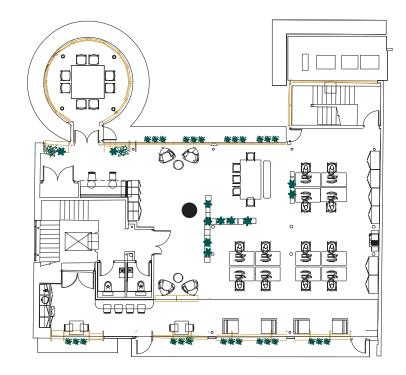

l building manager and shared amenities in neighbouring properties





## 37 KING STREET HAS BEEN TRANSFORMED TO PROVIDE QUALITY MODERN WORKSPACE

### YOUR PRIVATE OFFICE

- Light, bright, private offices from 1,800 sq ft
  8,800 sq ft
- Meeting room with views across St Anns Square
- Fully-fitted out kitchenette
- VRF air conditioning, with supplementary natural ventilation
- Full access raised floor and exposed Soffit
- LED Strip pendant lighting
- Optional Furniture packages available
- Optional pre-connection packages available



## FIRST 2,500 SQ FT

#### FLOOR PLAN



#### SPACE PLAN



## SECOND 2,600 SQ FT

#### FLOOR PLAN



#### SPACE PLAN



37 KING ST | 6

## THIRD -LET

#### FLOOR PLAN



#### SPACE PLAN



37 KING ST | 7

## FOURTH -LET

#### FLOOR PLAN



#### SPACE PLAN



37 KING ST | 8



## PERFECTLY POSITIONED



- 1. Market Street Tram
- 2. Piccadilly Gardens Tram

- 3. St Peter's Square Tram
- 4. Exchange Square Tram
- 5. Harvey Nichols
- 6. Marks & Spencer
- 7. Rosso
- 8. El Gato
- 9. La Bandera
- 10. San Carlo
- 11. Piccolinos
- 12. TAST
- 13. KALA
- 14. Latssam
- 15. Flight Club
- 16. Six by Nico

## 37 KING STREET

## GET IN TOUCH

## Sixteen.

Amelia Barratt amelia@sixteenrealestate.com 07715 576 975

Nick Nelson nick@sixteenrealestate.com 07842 714 043



Matt Shufflebottom matt.shufflebottom@knightfrank.com 0161 833 7705

Mark Bamber mark.bamber@knightfrank.com 0161 833 7715



Misrepresentation Act

Sixteen Real Estate for themselves and for the vendors or lessors of this property, whose agents they are give notice that: a) all particulars ar