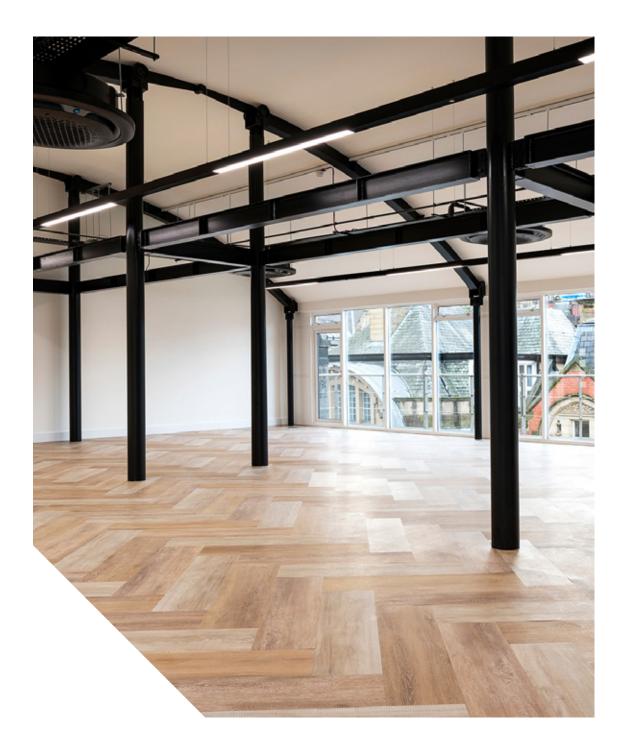

### YOUR PRIVATE OFFICE

- Light, bright, private offices from 1,800 sq ft
  8,800 sq ft
- Meeting room with views across St Anns Square
- Fully-fitted out kitchenette
- VRF air conditioning, with supplementary natural ventilation
- Full access raised floor and exposed Soffit
- LED Strip pendant lighting
- Optional Furniture packages available
- Optional pre-connection packages available