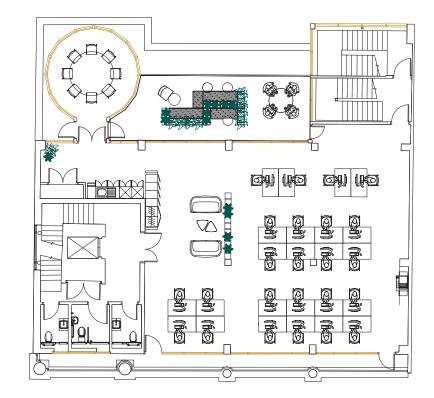

ing facilities
- Substantial cycle storage
- 24/7 secure access
- Local building manager and shared amenities in neighbouring properties





## 37 KING STREET HAS BEEN TRANSFORMED TO PROVIDE QUALITY MODERN WORKSPACE

### YOUR PRIVATE OFFICE

- Light, bright, private offices from 1,800 sq ft
  8,800 sq ft
- Meeting room with views across St Anns Square
- Fully-fitted out kitchenette
- VRF air conditioning, with supplementary natural ventilation
- Full access raised floor and exposed Soffit
- LED Strip pendant lighting
- Optional Furniture packages available
- Optional pre-connection packages available



## FIRST 2,500 SQ FT

#### FLOOR PLAN



#### SPACE PLAN



## SECOND 2,600 SQ FT

#### FLOOR PLAN



#### SPACE PLAN



37 KING ST | 6

## THIRD -LET

#### FLOOR PLAN



#### SPACE PLAN



37 KING ST | 7

## FOURTH -LET

#### FLOOR PLAN



#### SPACE PLAN



37 KING ST | 8



## PERFECTLY POSITIONED



- 1. Market Street Tram
- 2. Piccadilly Gardens Tram

- 3. St Peter's Square Tram
- 4. Exchange Square Tram
- 5. Harvey Nichols
- 6. Marks & Spencer
- 7. Rosso
- 8. El Gato
- 9. La Bandera
- 10. San Carlo
- 11. Piccolinos
- 12. TAST
- 13. KALA
- 14. Latssam
- 15. Flight Club
- 16. Six by Nico

## 37 KING STREET

## GET IN TOUCH

## Sixteen.

Amelia Barratt amelia@sixteenrealestate.com 07715 576 975

Nick Nelson nick@sixteenrealestate.com 07842 714 043



Matt Shufflebottom matt.shufflebottom@knightfrank.com 0161 833 7705

Mark Bamber mark.bamber@knightfrank.com 0161 833 7715



Misrepresentation Act

Sixteen Real Estate for themselves and for the vendors or lessors of this p