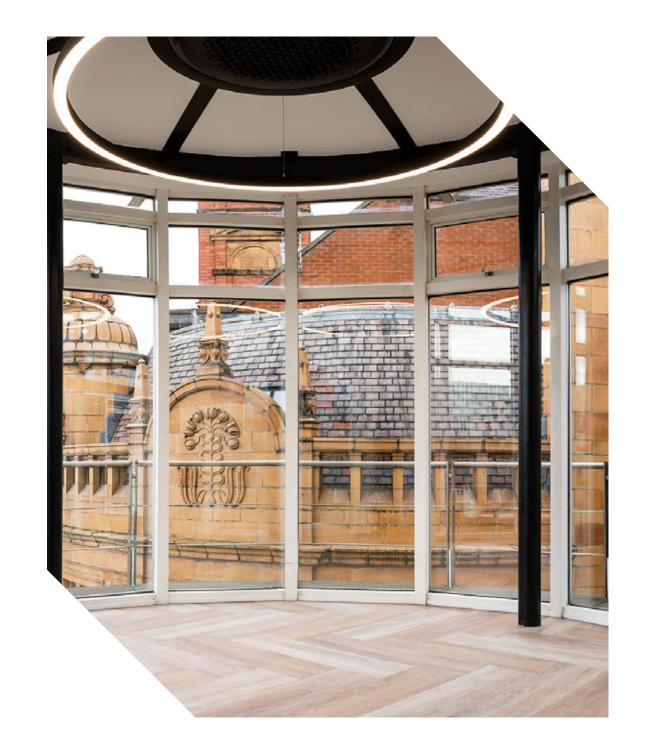

Centrally located on King Street, this stunning heritage building is surrounded by the best restaurants, bars and shopping Manchester has to offer.

With its unique, dual aspect views across St Ann's Square and along King Street, these exclusive boutique offices deliver premium modern workspace in a prime location.

### YOUR PRIVATE OFFICE

- Light, bright, private offices from 1,800 sq ft
  8,800 sq ft
- Meeting room with views across St Anns Square
- Fully-fitted out kitchenette
- VRF air conditioning, with supplementary natural ventilation
- Full access raised floor and exposed Soffit
- LED Strip pendant lighting
- Optional Furniture packages available
- Optional pre-connection packages available