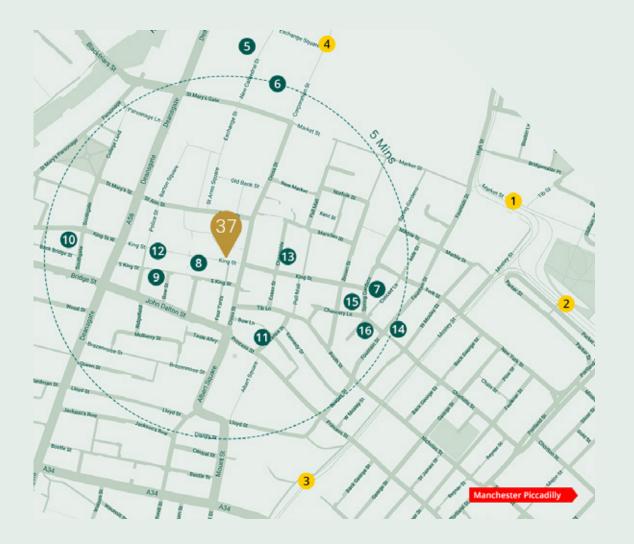

## PERFECTLY POSITIONED

- 1. Market Street Tram
- 2. Piccadilly Gardens Tram

- 3. St Peter's Square Tram
- 4. Exchange Square Tram
- 5. Harvey Nichols
- 6. Marks & Spencer
- 7. Rosso
- 8. El Gato
- 9. La Bandera
- 10. San Carlo
- 11. Piccolinos
- 12. TAST
- 13. KALA
- 14. Latssam
- 15. Flight Club
- 16. Six by Nico