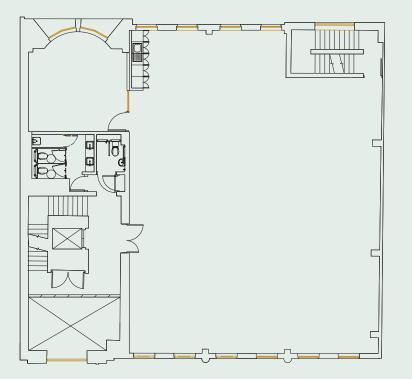

lled to create a stunning entrance to welcome visitors into the building, with additional features including:

- Brand new showers, lockers and changing facilities
- Substantial cycle storage
- 24/7 secure access
- Local building manager and shared amenities in neighbouring properties





## 37 KING STREET HAS BEEN TRANSFORMED TO PROVIDE QUALITY MODERN WORKSPACE

### YOUR PRIVATE OFFICE

- Light, bright, private offices from 1,800 sq ft
  8,800 sq ft
- Meeting room with views across St Anns Square
- Fully-fitted out kitchenette
- VRF air conditioning, with supplementary natural ventilation
- Full access raised floor and exposed Soffit
- LED Strip pendant lighting
- Optional Furniture packages available
- Optional pre-connection packages available



## FIRST 2,500 SQ FT

#### FLOOR PLAN



#### SPACE PLAN



## SECOND 2,600 SQ FT

#### FLOOR PLAN



#### SPACE PLAN



37 KING ST | 6

## THIRD -LET

#### FLOOR PLAN



#### SPACE PLAN



37 KING ST | 7

## FOURTH -LET

#### FLOOR PLAN



#### SPACE PLAN



37 KING ST | 8



## PERFECTLY POSITIONED



- 1. Market Street Tram
- 2. Piccadilly Gardens Tram

- 3. St Peter's Square Tram
- 4. Exchange Square Tram
- 5. Harvey Nichols
- 6. Marks & Spencer
- 7. Rosso
- 8. El Gato
- 9. La Bandera
- 10. San Carlo
- 11. Piccolinos
- 12. TAST
- 13. KALA
- 14. Latssam
- 15. Flight Club
- 16. Six by Nico

## 37 KING STREET

## GET IN TOUCH

## Sixteen.

Amelia Barratt amelia@sixteenrealestate.com 07715 576 975

Nick Nelson nick@sixteenrealestate.com 07842 714 043



Matt Shufflebottom matt.shufflebottom@knightfrank.com 0161 833 7705

Mark B