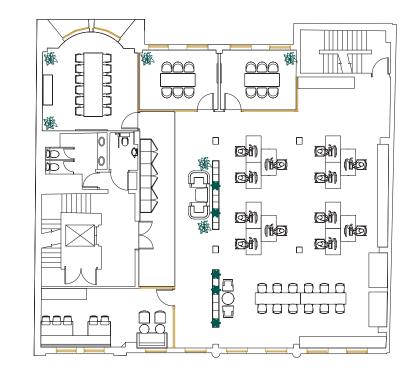

dditional features including:

- Brand new showers, lockers and changing facilities
- Substantial cycle storage
- 24/7 secure access
- Local building manager and shared amenities in neighbouring properties





## 37 KING STREET HAS BEEN TRANSFORMED TO PROVIDE QUALITY MODERN WORKSPACE

### YOUR PRIVATE OFFICE

- Light, bright, private offices from 1,800 sq ft
  8,800 sq ft
- Meeting room with views across St Anns Square
- Fully-fitted out kitchenette
- VRF air conditioning, with supplementary natural ventilation
- Full access raised floor and exposed Soffit
- LED Strip pendant lighting
- Optional Furniture packages available
- Optional pre-connection packages available



## FIRST 2,500 SQ FT

#### FLOOR PLAN



#### SPACE PLAN



## SECOND 2,600 SQ FT

#### FLOOR PLAN



#### SPACE PLAN



37 KING ST | 6

## THIRD -LET

#### FLOOR PLAN



#### SPACE PLAN



37 KING ST | 7

## FOURTH -LET

#### FLOOR PLAN



#### SPACE PLAN



37 KING ST | 8



## PERFECTLY POSITIONED



- 1. Market Street Tram
- 2. Piccadilly Gardens Tram

- 3. St Peter's Square Tram
- 4. Exchange Square Tram
- 5. Harvey Nichols
- 6. Marks & Spencer
- 7. Rosso
- 8. El Gato
- 9. La Bandera
- 10. San Carlo
- 11. Piccolinos
- 12. TAST
- 13. KALA
- 14. Latssam
- 15. Flight Club
- 16. Six by Nico

## 37 KING STREET

## GET IN TOUCH

## Sixteen.

Amelia Barratt amelia@sixteenrealestate.com 07715 576 975

Nick Nelson nick@sixteenrealestate.com 07842 714 043



Matt Shufflebottom matt.shufflebottom@knightfrank.com 0161 833 7705

Mark Bamber mark.bamber@knightfrank.com 0161 833 7715



Misrepresentation Act

Sixtee