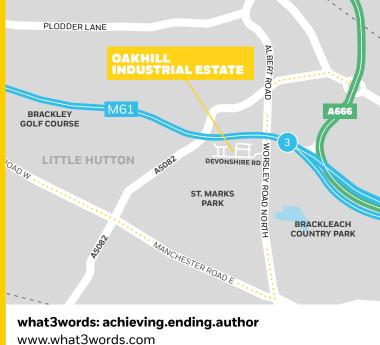

### HIGH PROFILE BUSINESS PARK LOCATION

The Estate is located off Worsley Road North (A575) and has excellent access to the local arterial road network, including the A6, A666 and the A580 (East Lancashire Road).

Bolton Town Centre is approximately 4 miles to the north of the estate and Manchester City Centre lies approximately 8.7 miles south east.