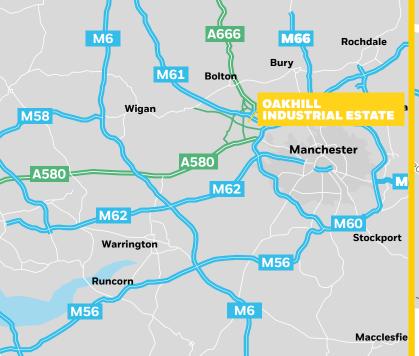

### HIGH PROFILE BUSINESS PARK LOCATION

The Estate is located off Worsley Road North (A575) and has excellent access to the local arterial road network, including the A6, A666 and the A580 (East Lancashire Road).

Bolton Town Centre is approximately 4 miles to the north of the estate and Manchester City Centre lies approximately 8.7 miles south east.

## CONNECTIVITYMILESManchester8.7Manchester Airport15.3Liverpool Airport28.9Liverpool30.9Leeds45.4