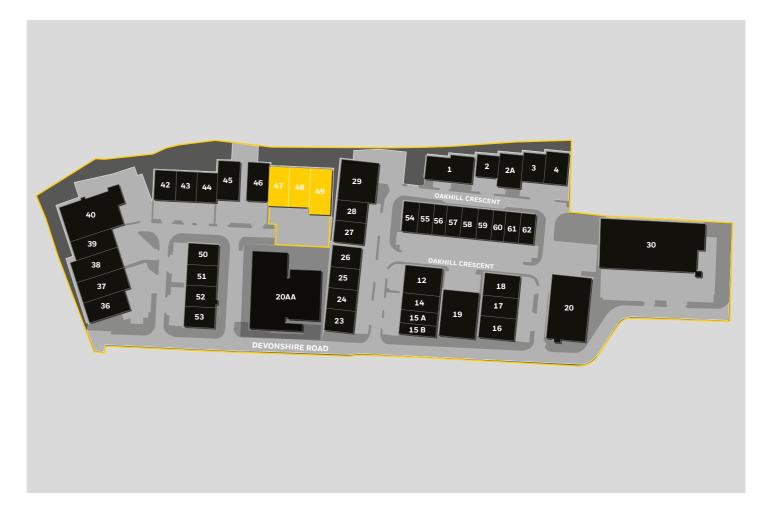

#### **OAKHILL TRADING ESTATE**

**SPECIFICATION** 

Oakhill Trading Estate is a multi-let industrial estate of 45 units. All the units are of steel portal frame construction with brick/block and metal clad elevations and are arranged as a combination of single, semi-detached and terraced units.

#### **CURRENT AVAILABILITY**

The units are to undergo extensive refurbishment

to acheive a EPC rating B. The units benefit from

ancillary accommodation and a shared secure yard.

7,514 - 20,201 SQ FT (698 - 1,878 SQ M)

| UNIT 47 - 48 | SQ FT  | SQ M  |
|--------------|--------|-------|
| TOTAL        | 20,201 | 1,878 |

| UNIT 49 | SQ FT | SQ M |
|---------|-------|------|
| ΤΟΤΔΙ   | 7 514 | 698  |

Allocated Parking Spaces