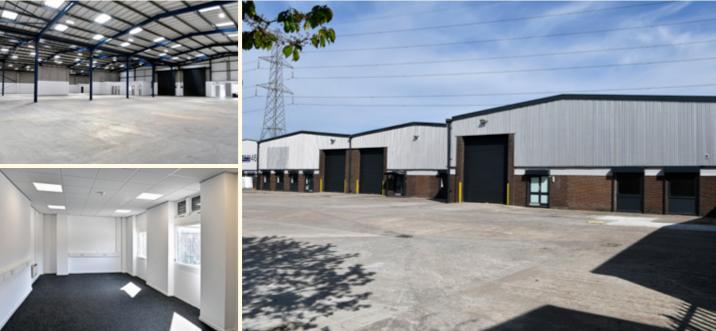

#### **CURRENT AVAILABILITY**

The units are to undergo extensive refurbishment

to acheive a EPC rating B. The units benefit from

ancillary accommodation and a shared secure yard.

7,514 - 20,201 SQ FT (698 - 1,878 SQ M)

| UNIT 47 - 48 | SQ FT  | SQ M  |
|--------------|--------|-------|
| TOTAL        | 20,201 | 1,878 |

| UNIT 49 | SQ FT | SQ M |
|---------|-------|------|
| ΤΟΤΔΙ   | 7 514 | 698  |

Allocated Parking Spaces