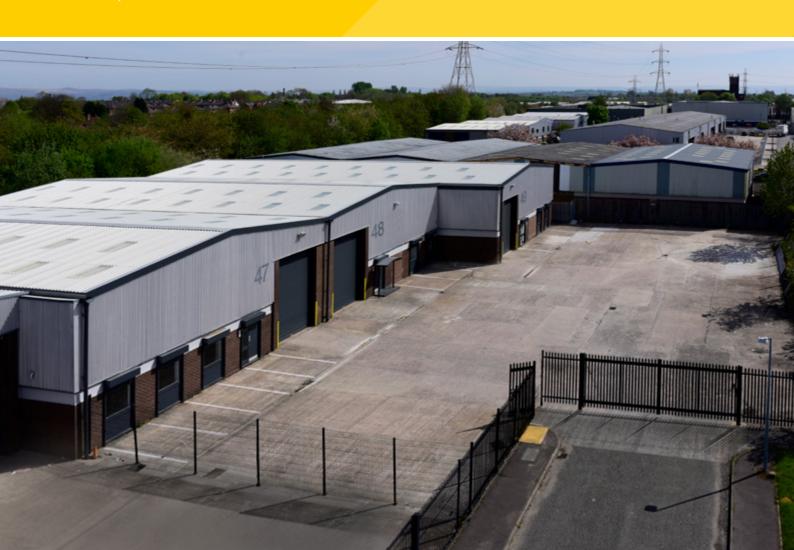

# High Quality Refurbished Industrial/ Warehouse Units 7,514 – 20,201 sq ft To Let

Units 47–48 & 49, Oakhill Trading Estate, **Devonshire Road, Walken, Manchester, M28 3PT** 

#### **OAKHILL TRADING ESTATE**

**SPECIFICATION** 

Oakhill Trading Estate is a multi-let industrial estate of 45 units. All the units are of steel portal frame construction with brick/block and metal clad elevations and are arranged as a combination of single, semi-detached and terraced units.

Large Secure Communal Yard

New LED Lighting Throughout

On-site Security

Electronically Operated Loading Doors