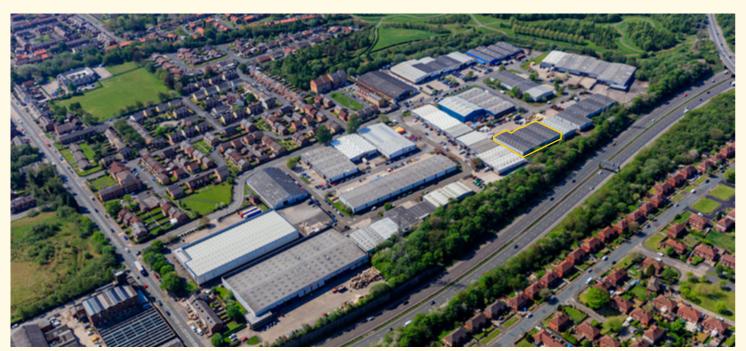

### HIGH PROFILE BUSINESS PARK LOCATION

The Estate is located off Worsley Road North (A575) and has excellent access to the local arterial road network, including the A6, A666 and the A580 (East Lancashire Road).

Bolton Town Centre is approximately 4 miles to the north of the estate and Manchester City Centre lies approximately 8.7 miles south east.