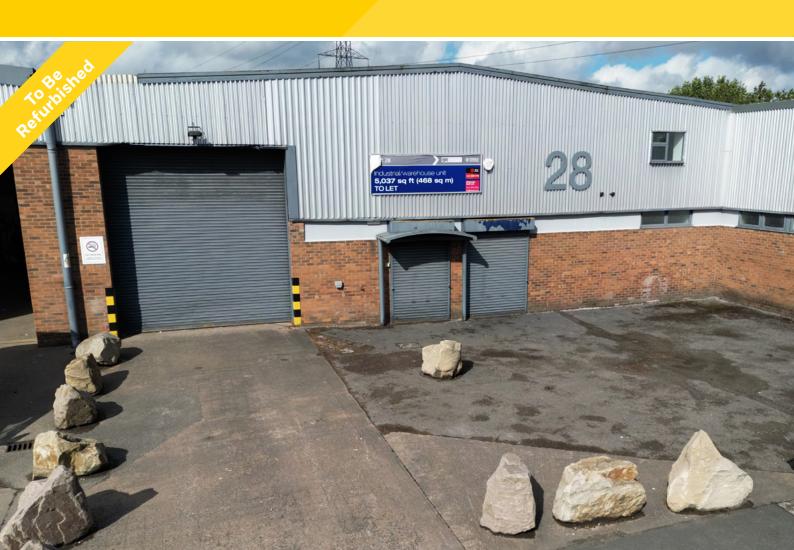

High Quality
Under refurbishment
Industrial/
Warehouse Unit
5,037 sq ft (467.9 sq m)
To Let

Unit 28, Oakhill Trading Estate, **Devonshire Road, Walken, Manchester, M28 3PT** 

# **SPECIFICATION**

Unit 28 is currently under refurbishment to achieve an EPC of B. The property will be ready for occupation in Q1 2023 and will benefit from LED lighting throughout, new insulated sectional loading doors and an EV charging point.

## **ACCOMMODATION**

5,037 SQ FT (467.9 SQ M)

| TOTAL     | 5,037 | 467.9 |
|-----------|-------|-------|
| Warehouse | 4,673 | 434.1 |
| Office    | 364   | 33.8  |
| Unit 28   | SQ FT | SQ M  |
|           |       |       |