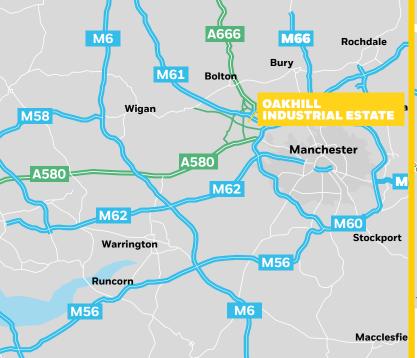

# HIGH PROFILE BUSINESS PARK LOCATION

The Estate is located off Worsley Road North (A575) and has excellent access to the local arterial road network, including the A6, A666 and the A580 (East Lancashire Road).

Bolton Town Centre is approximately 4 miles to the north of the estate and Manchester City Centre lies approximately 8.7 miles south east.

| CONNECTIVITY       | MILES |
|--------------------|-------|
| Manchester         | 8.7   |
| Manchester Airport | 15.3  |
| Liverpool Airport  | 28.9  |
| Liverpool          | 30.9  |
| Leeds              | 45.4  |