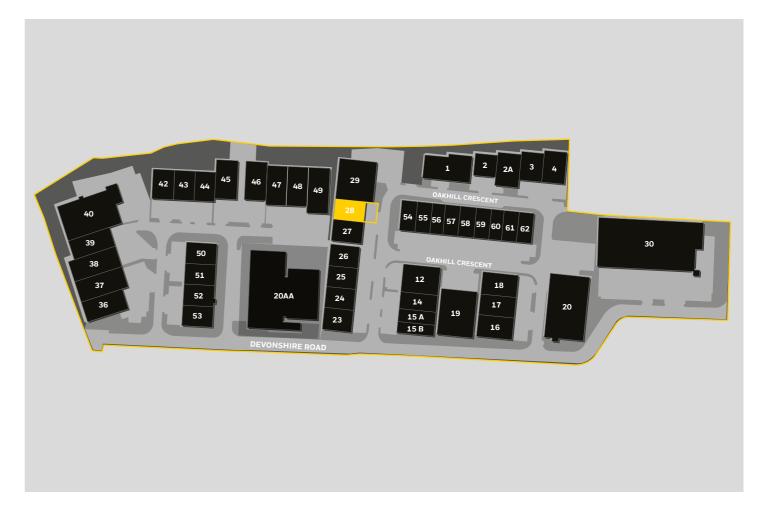

# OAKHILL TRADING ESTATE

Oakhill Trading Estate is a multi-let industrial estate of 45 units. All the units are of steel portal frame construction with brick/block and metal clad elevations and are arranged as a combination of single, semi-detached and terraced units.