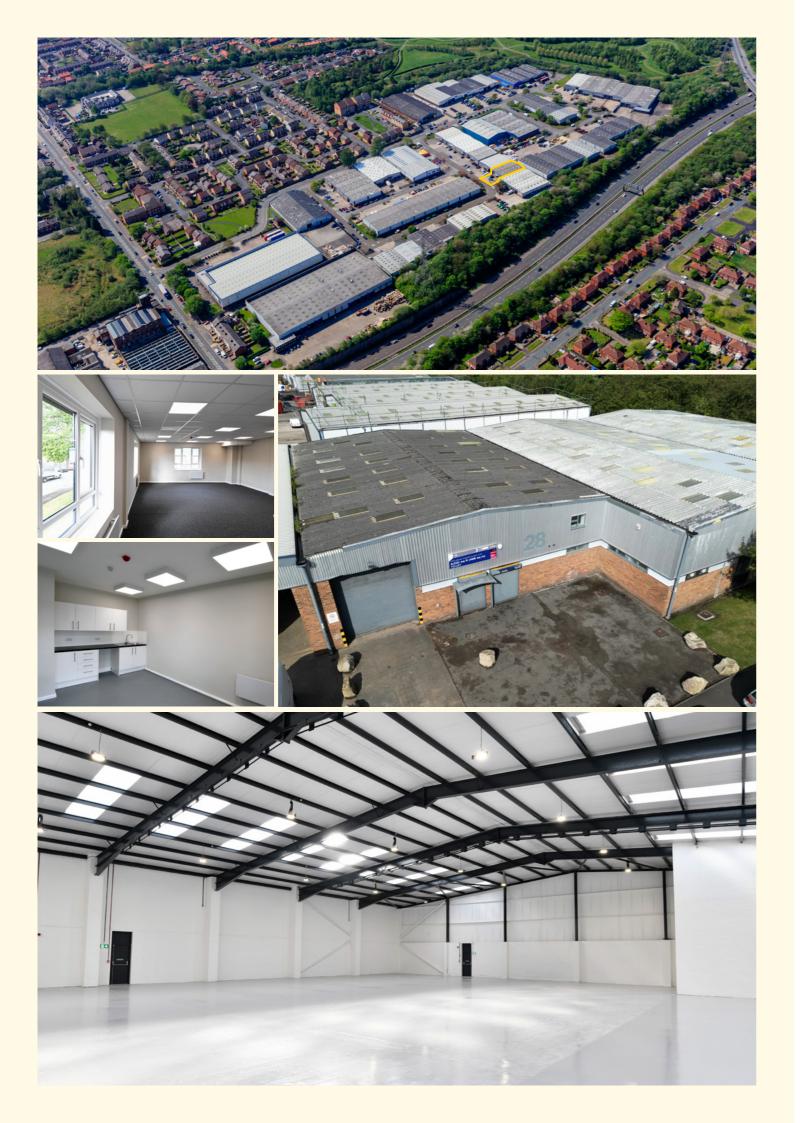

# **SPECIFICATION**

Unit 28 is currently under refurbishment to achieve an EPC of B. The property will be ready for occupation in Q1 2023 and will benefit from LED lighting throughout, new insulated sectional loading doors and an EV charging point.

\*GIA

To Be Refurbished

New insulated profile sheet roof installed in 2016

On-site Security

LED Lighting

Electronically Operated Roller Shutter Doors

EPC

ally oller