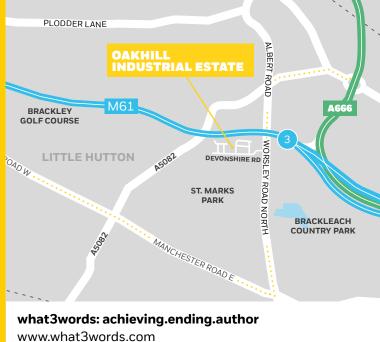

# OAKHILL TRADING ESTATE

Oakhill Trading Estate is a multi-let industrial estate of 45 units. All the units are of steel portal frame construction with brick/block and metal clad elevations and are arranged as a combination of single, semi-detached and terraced units.

Eaves Height 5.5 m

Adjacent to the M61

# HIGH PROFILE BUSINESS PARK LOCATION

The Estate is located off Worsley Road North (A575) and has excellent access to the local arterial road network, including the A6, A666 and the A580 (East Lancashire Road).