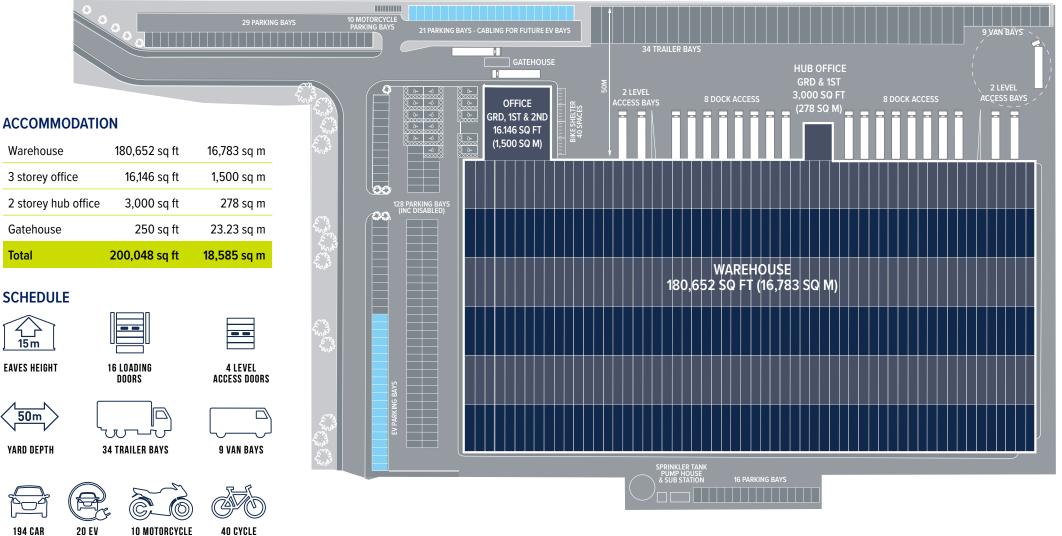

## SITE LAYOUT

194 CAR SPACES

CHARGE

POINTS

**10 MOTORCYCLE** SPACES

**40 CYCLE** SPACES