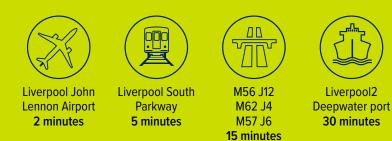

#### AIR

Liverpool Airport is located 1 mile to the south and is one of the UK's fastest growing airport with direct flights to most major European cities.

Manchester Airport is located 28 miles to the east and is the UK's third busiest airport in terms of passenger numbers. It also serves one of the largest freight airports in the UK.

### RAIL

Liverpool Lime Street and South Parkway, have excellent rail links providing mainline service connections to all major UK towns and cities.

Manchester International Airport **39 minutes** 