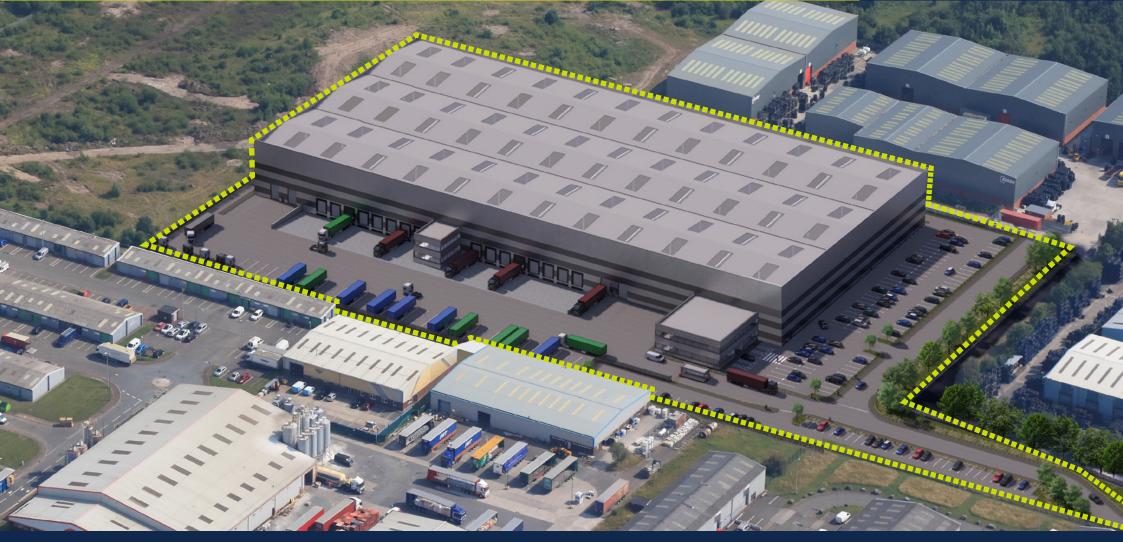

### **TO LET** HIGH QUALITY, NEW BUILD INDUSTRIAL/DISTRIBUTION FACILITY 200,000 SQ FT

(18,580 SQ M) ON A SITE OF 9.5 ACRES (3.8 HA)

**SPEKE HALL ROAD L24 1UU** 