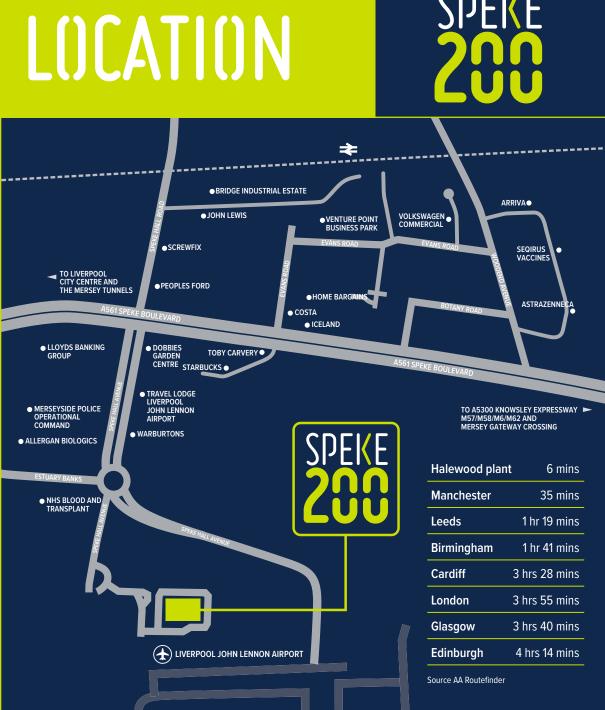

### ROAD

ΠN

Speke200 is situated on Speke Boulevard. which connects to Junction 1 of the Knowsley Expressway leading to the M62 / M57 and M58. The M6 / M62 Interchange is approx 17 miles to the east.

New Mersey Retail Park is within a short distance and features major retailers such M&S Food, Boots, Next, Pets At Home and B&Q

#### AIR

Liverpool Airport is located 1 mile to the south and is one of the UK's fastest growing airport with direct flights to most major European cities.

Manchester Airport is located 28 miles to the east and is the UK's third busiest airport in terms of passenger numbers. It also serves one of the largest freight airports in the UK.

### RAIL

Liverpool Lime Street and South Parkway, have excellent rail links providing mainline service connections to all major UK towns and cities.

Manchester International Airport **39 minutes** 