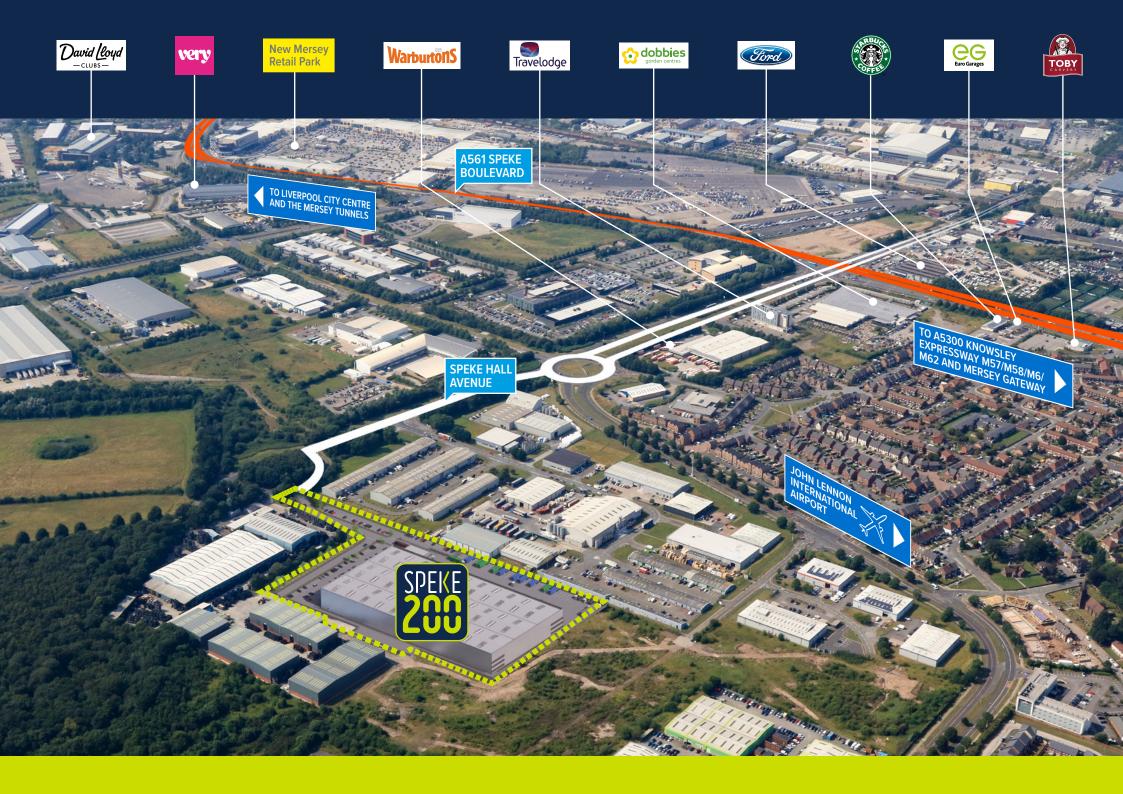

### ROAD

ΠN

Speke200 is situated on Speke Boulevard. which connects to Junction 1 of the Knowsley Expressway leading to the M62 / M57 and M58. The M6 / M62 Interchange is approx 17 miles to the east.

New Mersey Retail Park is within a short distance and features major retailers such M&S Food, Boots, Next, Pets At Home and B&Q

#### AIR

Liverpool Airport is located 1 mile to the south and is one of the UK's fastest growing airport with direct flights to most major European cities.

Manchester Airport is located 28 miles to the east and is the UK's third busiest airport in terms of passenger numbers. It also serves one of the largest freight airports in the UK.

### RAIL

Liverpool Lime Street and South Parkway, have excellent rail links providing mainline service connections to all major UK towns and cities.

Manchester International Airport **39 minutes** 