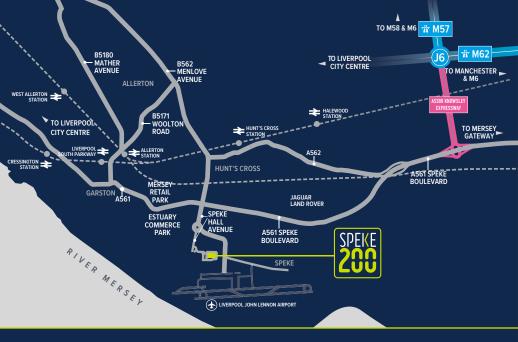

### ROAD

ΠN

Speke200 is situated on Speke Boulevard. which connects to Junction 1 of the Knowsley Expressway leading to the M62 / M57 and M58. The M6 / M62 Interchange is approx 17 miles to the east.

New Mersey Retail Park is within a short distance and features major retailers such M&S Food, Boots, Next, Pets At Home and B&Q

#### AIR

Liverpool Airport is located 1 mile to the south and is one of the UK's fastest growing airport with direct flights to most major European cities.

Manchester Airport is located 28 miles to the east and is the UK's third busiest airport in terms of passenger numbers. It also serves one of the largest freight airports in the UK.

### RAIL

Liverpool Lime Street and South Parkway, have excellent rail links providing mainline service connections to all major UK towns and cities.

Manchester International Airport **39 minutes** 