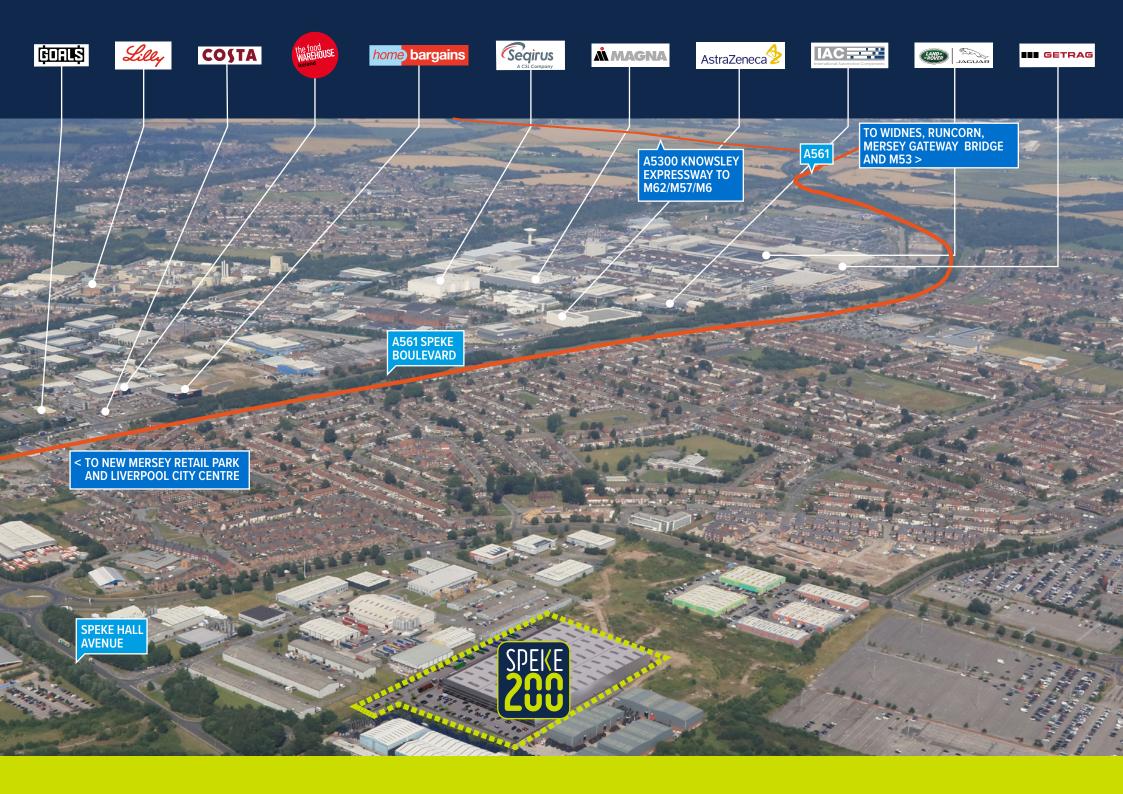

### ROAD

ΠN

Speke200 is situated on Speke Boulevard. which connects to Junction 1 of the Knowsley Expressway leading to the M62 / M57 and M58. The M6 / M62 Interchange is approx 17 miles to the east.

New Mersey Retail Park is within a short distance and features major retailers such M&S Food, Boots, Next, Pets At Home and B&Q

#### AIR

Liverpool Airport is located 1 mile to the south and is one of the UK's fastest growing airport with direct flights to most major European cities.

Manchester Airport is located 28 miles to the east and is the UK's third busiest airport in terms of passenger numbers. It also serves one of the largest freight airports in the UK.

### RAIL

Liverpool Lime Street and South Parkway, have excellent rail links providing mainline service connections to all major UK towns and cities.

Manchester International Airport **39 minutes** 