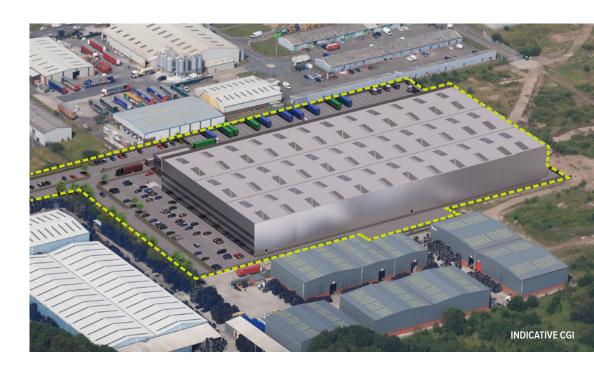

### **TO LET** HIGH QUALITY, NEW BUILD INDUSTRIAL/DISTRIBUTION FACILITY 200,000 SQ FT

(18,580 SQ M) ON A SITE OF 9.5 ACRES (3.8 HA)

**SPEKE HALL ROAD L24 1UU** 

## SITE LAYOUT

194 CAR SPACES

CHARGE

POINTS

**10 MOTORCYCLE** SPACES

**40 CYCLE** SPACES