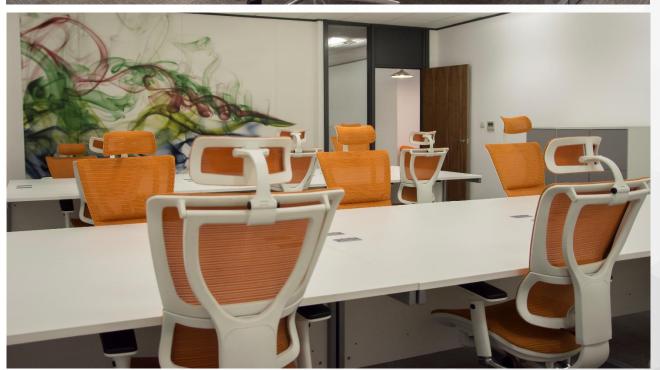

## OPEN OR CLOSED PLAN 30 DESK SUITE

Boasting a total of approx. 126 sq. ft this unique and funky space can be sold as an open or closed area office suite. Holding up to 30 desks. List price: £6,000 +VAT pm. A large contract will help negotiate price.