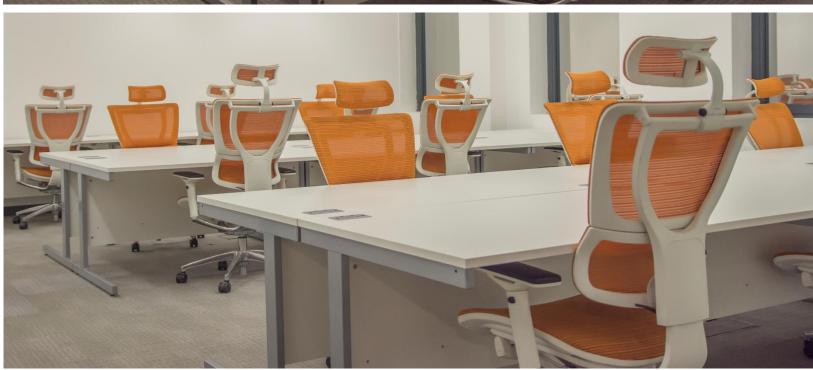

## OPEN OR CLOSED PLAN 30 DESK SUITE

Boasting a total of approx. 126 sq. ft this unique and funky space can be sold as an open or closed area office suite. Holding up to 30 desks. List price: £6,000 +VAT pm. A large contract will help negotiate price.