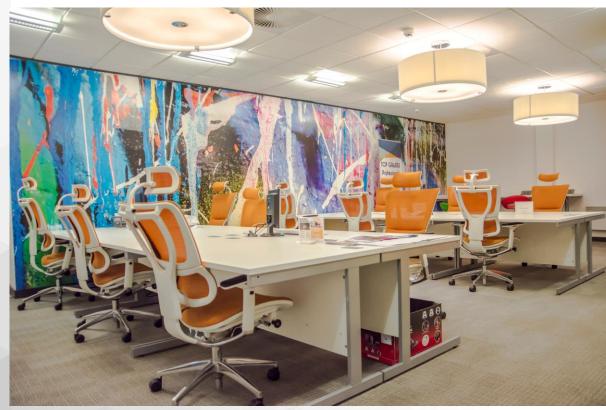

## OPEN OR CLOSED PLAN 30 DESK SUITE

Boasting a total of approx. 126 sq. ft this unique and funky space can be sold as an open or closed area office suite. Holding up to 30 desks. List price: £6,000 +VAT pm. A large contract will help negotiate price.