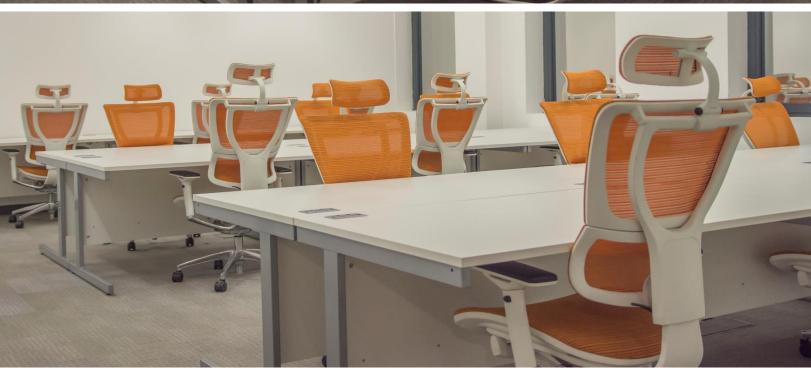

Equipped with a personal lockable cabinet and award-winning ergonomic desk chairs, a private office ensures a secure and comfortable environment in which to succeed.

Our premium large team room to seat 15 people quickly becomes a large suite to seat 30 people with an interconnecting door.

Equipped with a personal lockable cabinet and award-winning ergonomic desk chairs, a private office ensures a secure and comfortable environment in which to succeed.

List price: £3,000. However depending on term we are open to negotiate price.

## OPEN OR CLOSED PLAN 30 DESK SUITE

Boasting a total of approx. 126 sq. ft this unique and funky space can be sold as an open or closed area office suite. Holding up to 30 desks. List price: £6,000 +VAT pm. A large contract will help negotiate price.