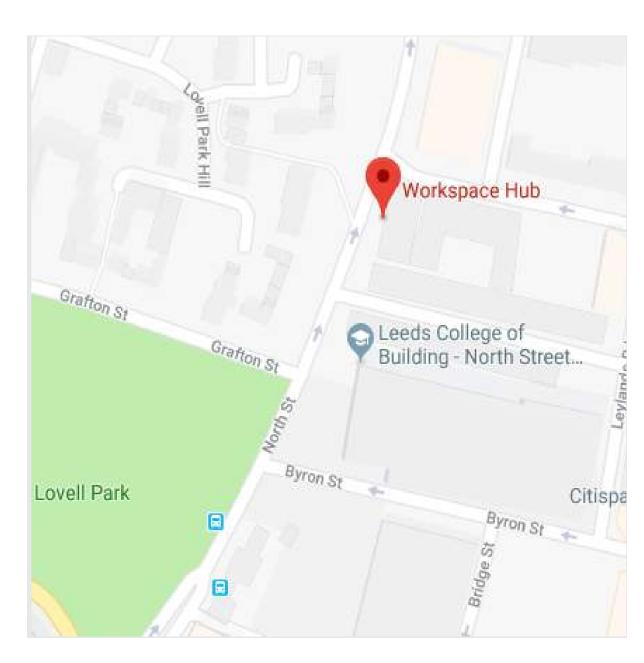

Situated on key access routes into the city centre, Northgate is well connected to both inter-city and external transport links – we are a short walk from both Leeds City Bus Station and Leeds Train Station.

Situated on key access routes into the city centre, our properties are well connected to both inter-city and external transport links.

Our offices also boast bike racks and showering facilities for greener commuters, and are accessible via bus routes.