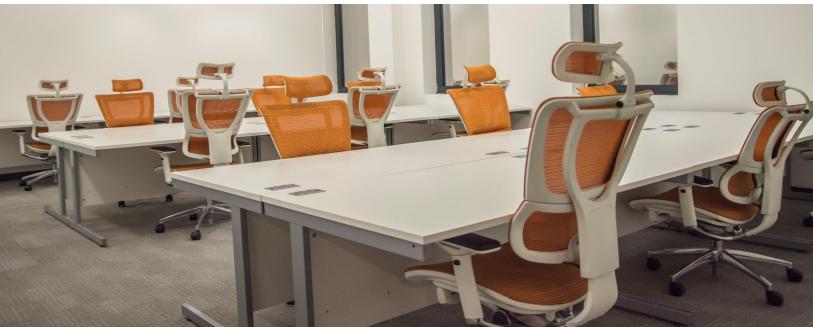

Our Northgate property boasts two 4,800 sq ft floors of workspace.

Our premium serviced offices promise both privacy and the inclusive buzz of Workspace Hub.

Your private office guarantees access to meeting rooms, our business lounge and presentation spaces twenty-four hours a day.

Equipped with a personal lockable cabinet and award-winning ergonomic desk chairs, a private office ensures a secure and comfortable environment in which to succeed.

Our premium large team room to seat 15 people quickly becomes a large suite to seat 30 people with an interconnecting door.