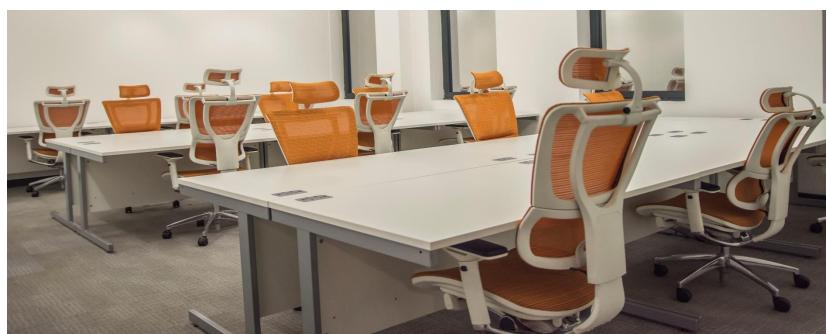

Equipped with a personal lockable cabinet and award-winning ergonomic desk chairs, a private office ensures a secure and comfortable environment in which to succeed.

Our premium large team room to seat 15 people quickly becomes a large suite to seat 30 people with an interconnecting door.

## OPEN OR CLOSED PLAN 30 DESK SUITE

Boasting a total of approx. 126 sq. ft this unique and funky space can be sold as an open or closed area office suite. Holding up to 30 desks. List price: £6,000 +VAT pm. A large contract will help negotiate price.