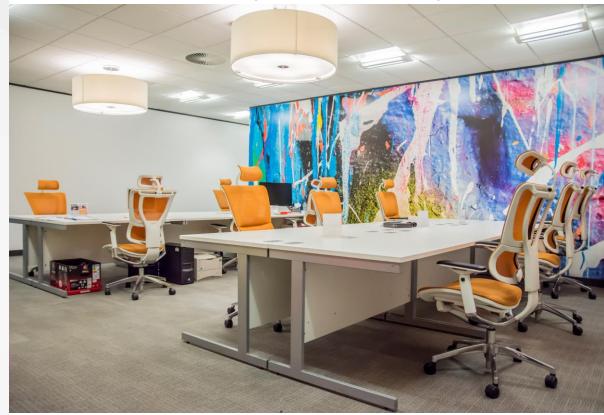

Our Northgate property boasts two 4,800 sq ft floors of workspace.

Our premium serviced offices promise both privacy and the inclusive buzz of Workspace Hub.

Your private office guarantees access to meeting rooms, our business lounge and presentation spaces twenty-four hours a day.

Equipped with a personal lockable cabinet and award-winning ergonomic desk chairs, a private office ensures a secure and comfortable environment in which to succeed.

Our premium large team room to seat 15 people quickly becomes a large suite to seat 30 people with an interconnecting door.