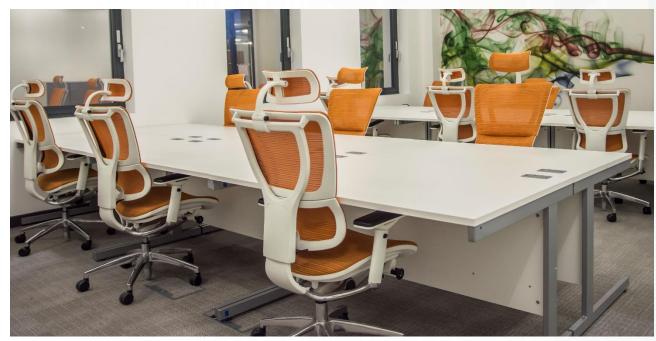

Equipped with a personal lockable cabinet and award-winning ergonomic desk chairs, a private office ensures a secure and comfortable environment in which to succeed.

Our premium large team room to seat 15 people quickly becomes a large suite to seat 30 people with an interconnecting door.

## OPEN OR CLOSED PLAN 30 DESK SUITE

Boasting a total of approx. 126 sq. ft this unique and funky space can be sold as an open or closed area office suite. Holding up to 30 desks. List price: £6,000 +VAT pm. A large contract will help negotiate price.