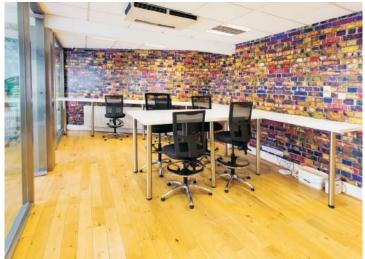

Our Northgate property boasts two 4,800 sq ft floors of workspace.

Our premium serviced offices promise both privacy and the inclusive buzz of Workspace Hub.

Your private office guarantees access to meeting rooms, our business lounge and presentation spaces twenty-four hours a day.

Equipped with a personal lockable cabinet and award-winning ergonomic desk chairs, a private office ensures a secure and comfortable environment in which to succeed.

Our premium large team room to seat 15 people quickly becomes a large suite to seat 30 people with an interconnecting door.

## OPEN OR CLOSED PLAN 30 DESK SUITE

Boasting a total of approx. 126 sq. ft this unique and funky space can be sold as an open or closed area office suite. Holding up to 30 desks. List price: £6,000 +VAT pm. A large contract will help negotiate price.