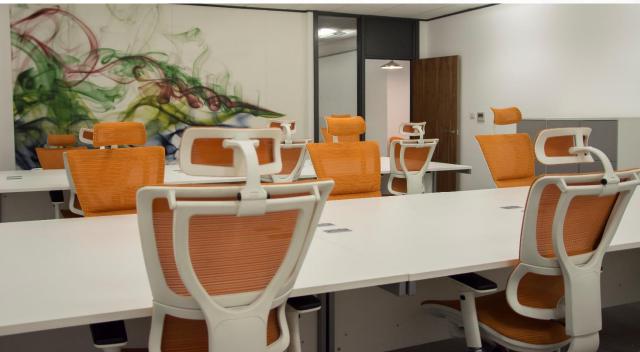

Equipped with a personal lockable cabinet and award-winning ergonomic desk chairs, a private office ensures a secure and comfortable environment in which to succeed.

Our premium large team room to seat 15 people quickly becomes a large suite to seat 30 people with an interconnecting door.

Equipped with a personal lockable cabinet and award-winning ergonomic desk chairs, a private office ensures a secure and comfortable environment in which to succeed.

List price: £3,000. However depending on term we are open to negotiate price.

## OPEN OR CLOSED PLAN 30 DESK SUITE

Boasting a total of approx. 126 sq. ft this unique and funky space can be sold as an open or closed area office suite. Holding up to 30 desks. List price: £6,000 +VAT pm. A large contract will help negotiate price.