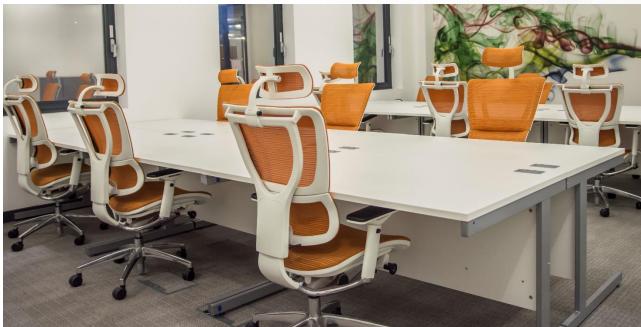

Our Northgate property boasts two 4,800 sq ft floors of workspace.

Our premium serviced offices promise both privacy and the inclusive buzz of Workspace Hub.

Your private office guarantees access to meeting rooms, our business lounge and presentation spaces twenty-four hours a day.

Equipped with a personal lockable cabinet and award-winning ergonomic desk chairs, a private office ensures a secure and comfortable environment in which to succeed.

List price: £3,000. However depending on term we are open to negotiate price.