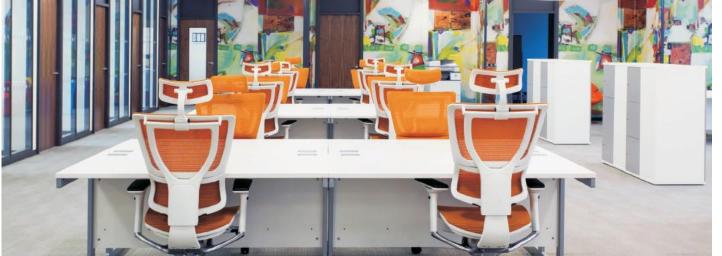

Equipped with a personal lockable cabinet and award-winning ergonomic desk chairs, a private office ensures a secure and comfortable environment in which to succeed.

Our premium large team room to seat 15 people quickly becomes a large suite to seat 30 people with an interconnecting door.

## OPEN OR CLOSED PLAN 30 DESK SUITE

Boasting a total of approx. 126 sq. ft this unique and funky space can be sold as an open or closed area office suite. Holding up to 30 desks. List price: £6,000 +VAT pm. A large contract will help negotiate price.