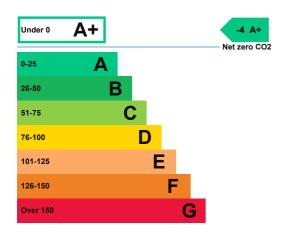

### **Energy rating and score**

This property's energy rating is A+.

Properties get a rating from A+ (best) to G (worst) and a score.

The better the rating and score, the lower your property's carbon emissions are likely to be.