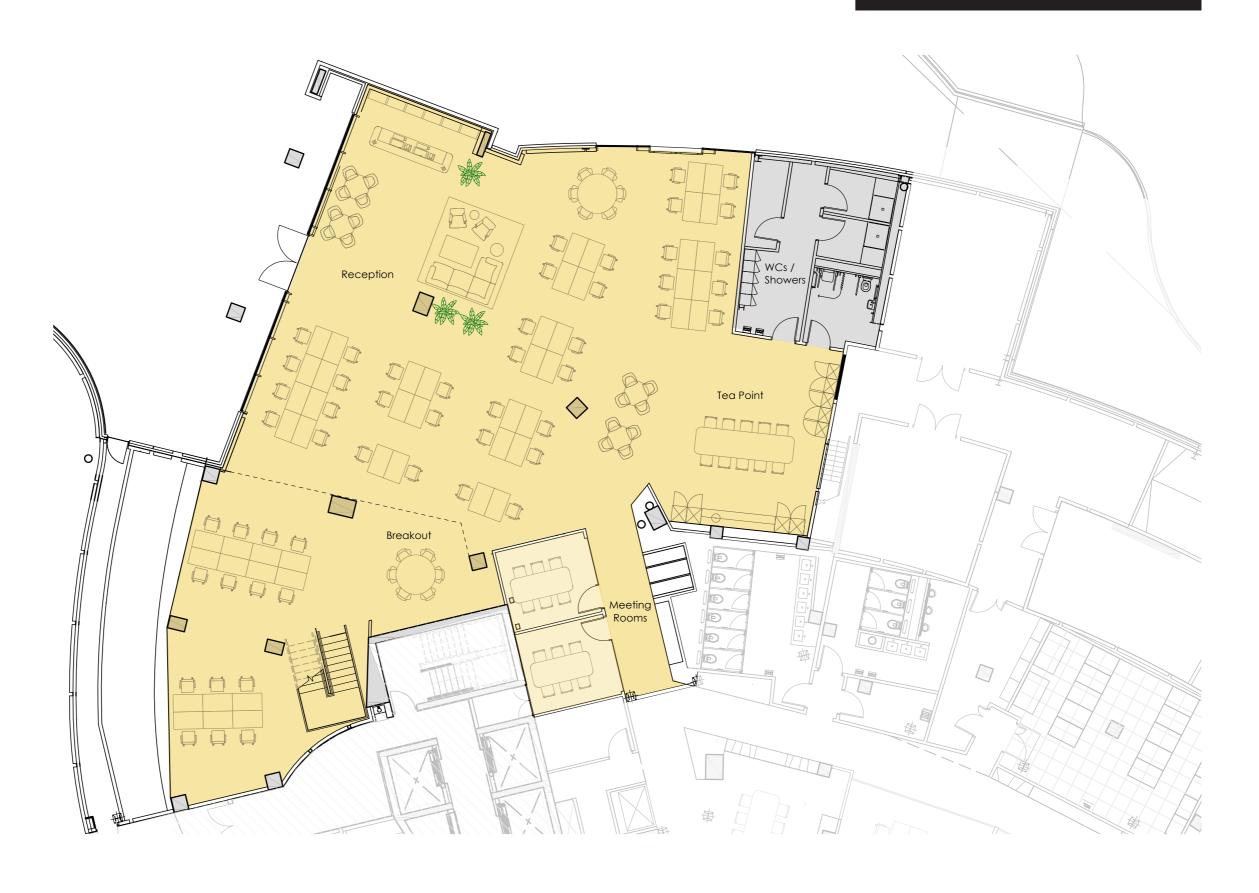

# **SOUTH QUAY SPACE PLAN**

#### **GROUND LEVEL**

#### **INVENTORY**

GROUND: 8,800 sq ft 50 desks

Meeting rooms:

Bleacher

1 x 8-person

1 x 6-person

2 x 4-person

1 x quiet room 1 x phone booth