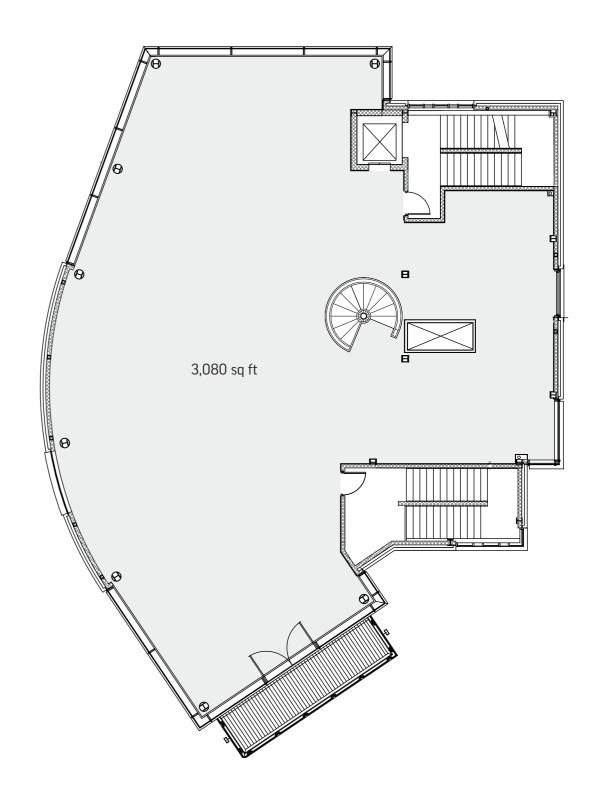

# EAST DOCK BASE PLANS

GROUND & MEZZANINE LEVEL

GROUND LEVEL: 2,350 sq ft

MEZZANINE LEVEL: 3,080 sq ft

MEZZANINE LEVEL

### GROUND & MEZZANINE LEVEL

#### **INVENTORY**

GROUND: 2,350 sq ft 26 desks

Meeting rooms:

1 x 8-person

1 x 6-person

MEZZANINE: 3,080 sq ft 40 desks

Meeting rooms:

1 x 10-person

1 x 8-person

**GROUND LEVEL** 

MEZZANINE LEVEL