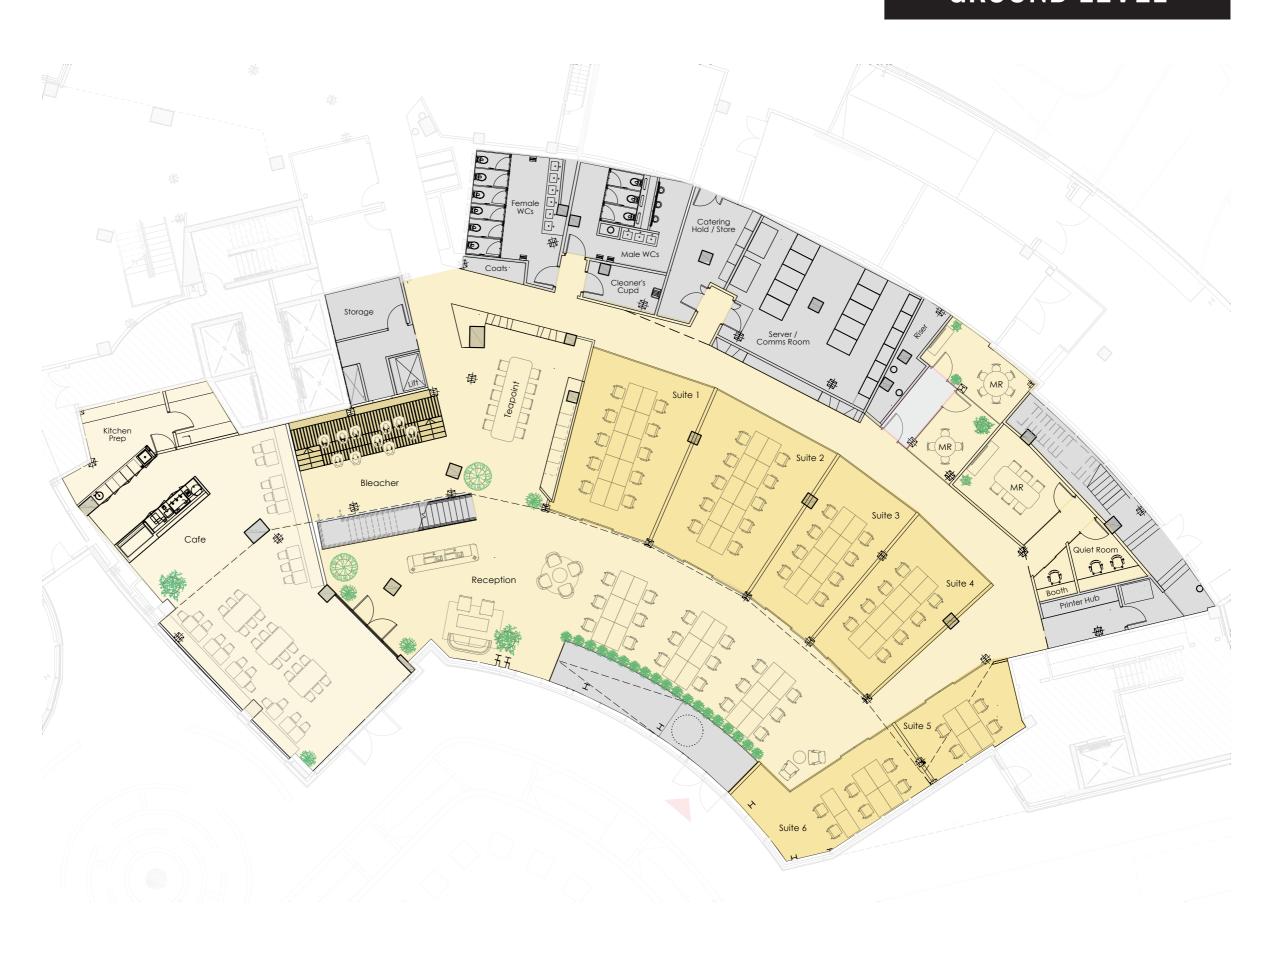

# **SOUTH QUAY SPACE PLAN**

#### **GROUND LEVEL**

#### **INVENTORY**

GROUND: 8,800 sq ft 50 desks

Meeting rooms:

Bleacher

1 x 8-person

1 x 6-person

2 x 4-person

1 x quiet room 1 x phone booth