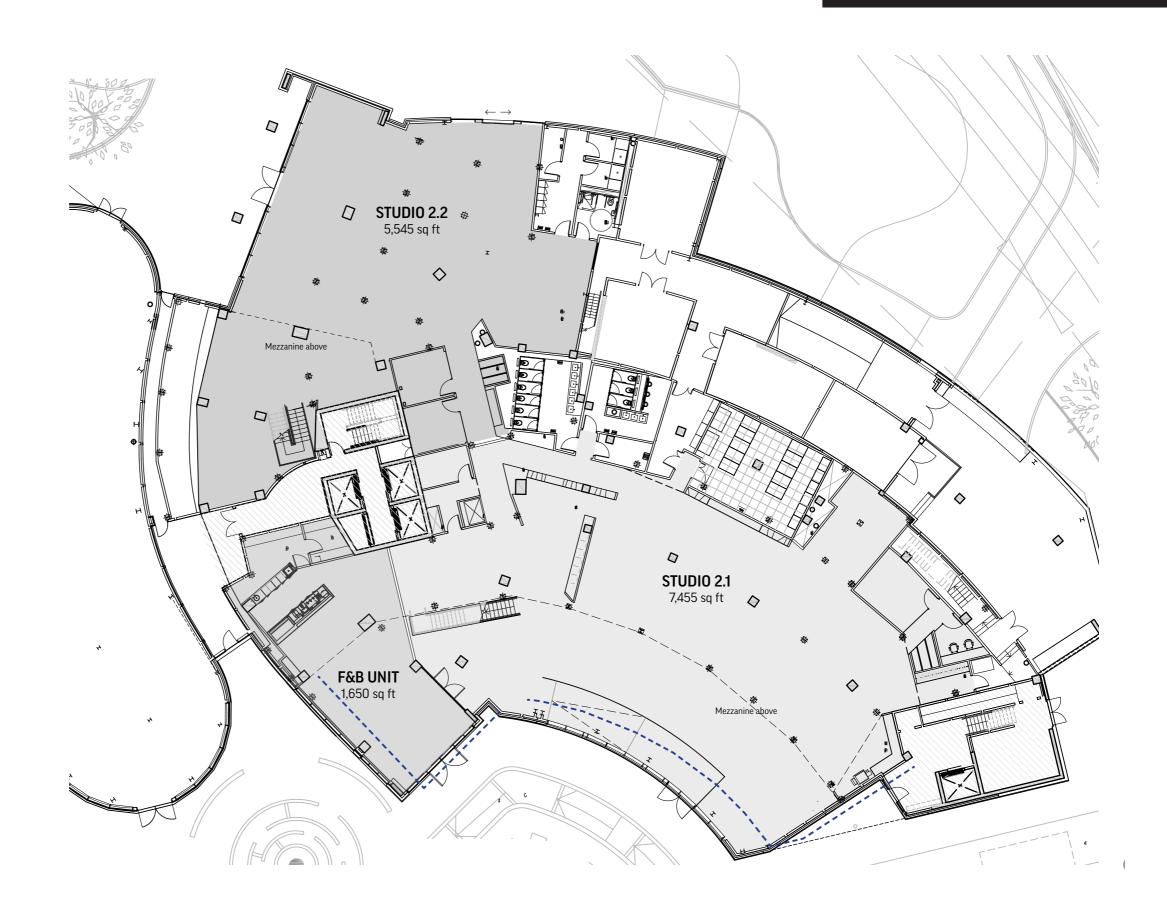

### SOUTH DOCK SPACE PLAN

**STUDIO 2.2** 

#### **INVENTORY**

GROUND LEVEL: 5,545 sq ft 52 desks

Meeting rooms: 2 x 6-person

#### **INVENTORY**

GROUND LEVEL: 7,455 sq ft 46 desks in suites 18 resident desks Cafe

Meeting rooms:

1 x 6-person

2 x 4-person

1 x quiet room

1 x phone booth