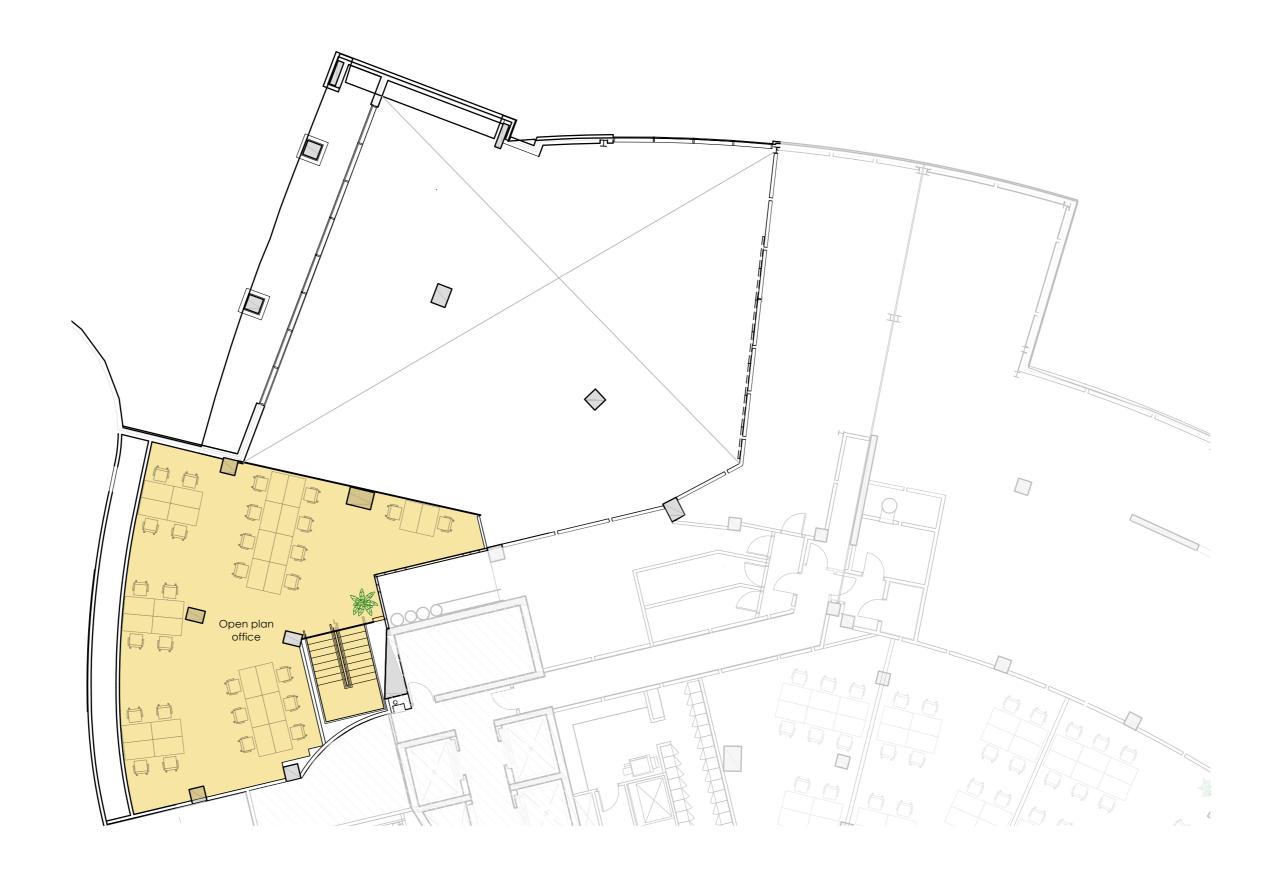

# **SOUTH QUAY SPACE PLAN**

#### **INVENTORY**

MEZZANINE: 6,600 sq ft 72 desks

Meeting rooms:

1 x 8-person

2 x 6-person

2 x 4-person