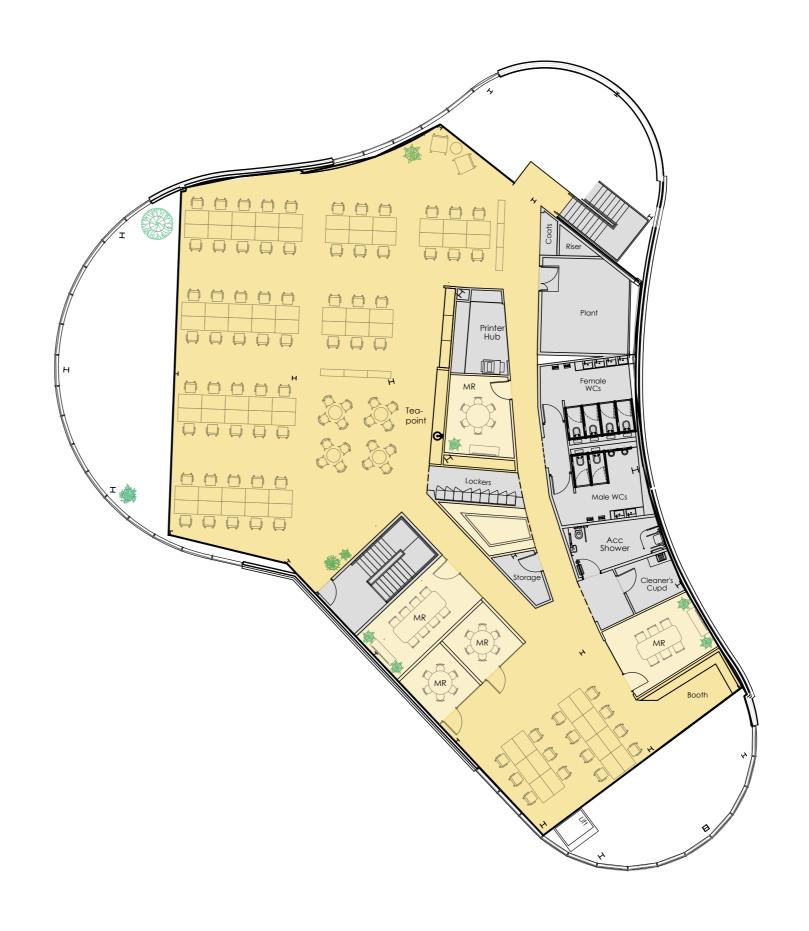

#### **INVENTORY**

MEZZANINE: 6,600 sq ft 72 desks

Meeting rooms:

1 x 8-person

2 x 6-person

2 x 4-person