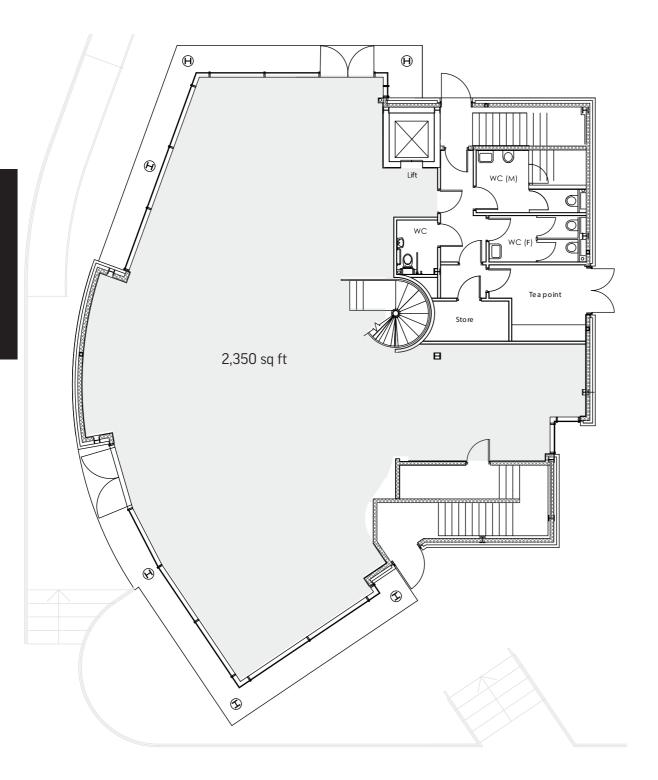

# EAST DOCK BASE PLANS

GROUND & MEZZANINE LEVEL

GROUND LEVEL: 2,350 sq ft

MEZZANINE LEVEL: 3,080 sq ft

MEZZANINE LEVEL

### GROUND & MEZZANINE LEVEL

#### **INVENTORY**

GROUND: 2,350 sq ft 26 desks

Meeting rooms:

1 x 8-person

1 x 6-person

MEZZANINE: 3,080 sq ft 40 desks

Meeting rooms:

1 x 10-person