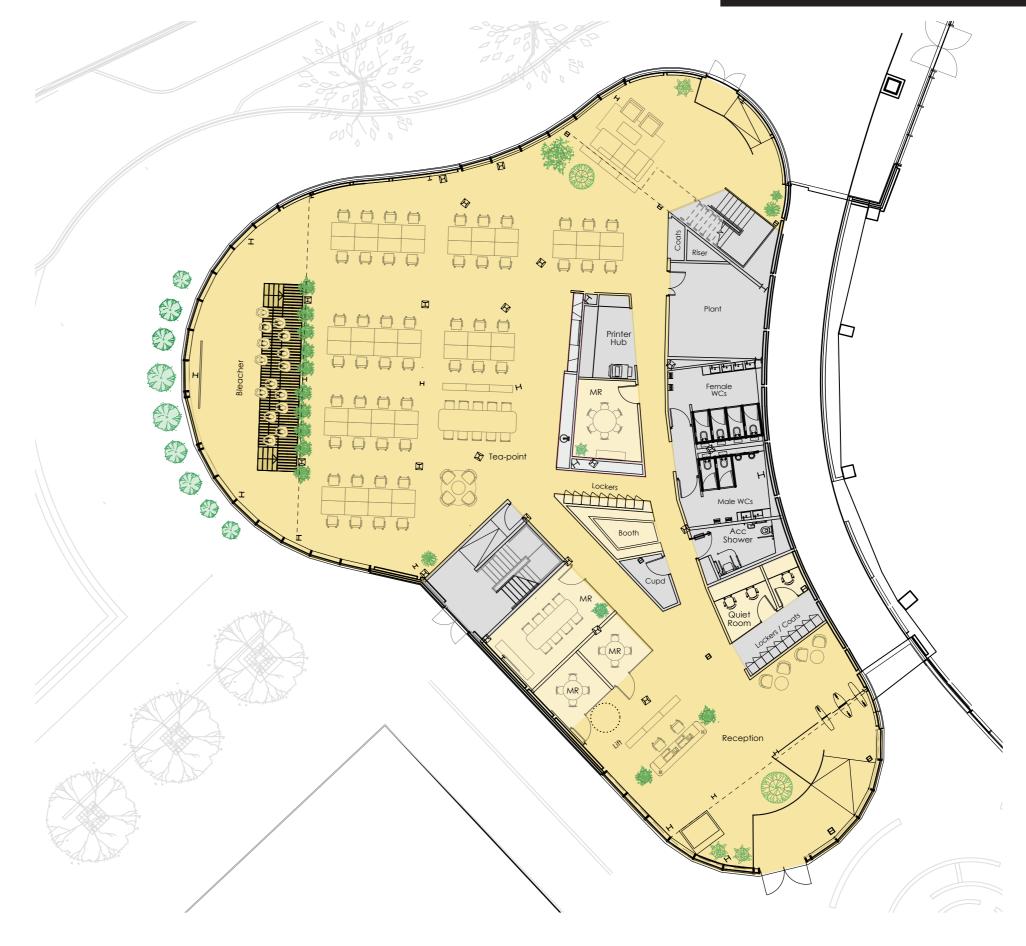

#### **INVENTORY**

GROUND: 8,800 sq ft 50 desks

Meeting rooms:

Bleacher

1 x 8-person

1 x 6-person

2 x 4-person

1 x quiet room 1 x phone booth