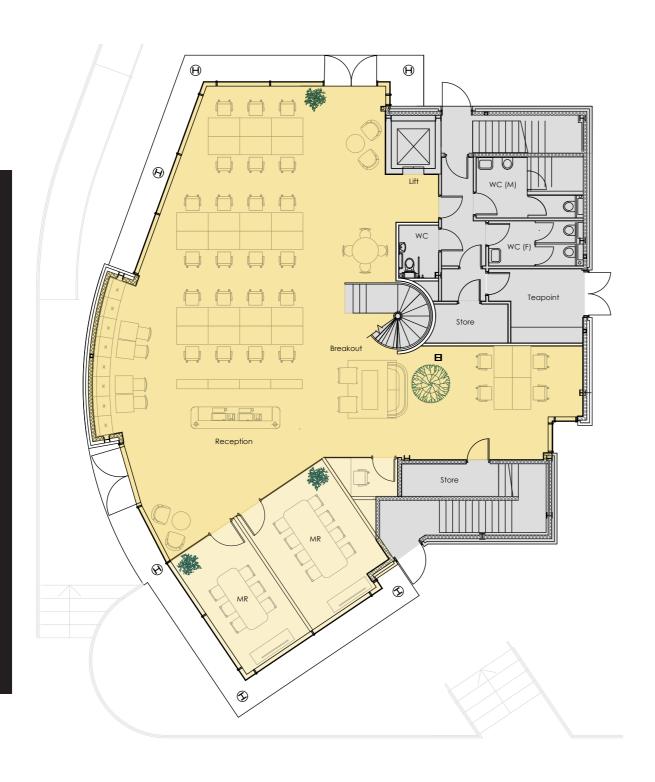

# EAST DOCK SPACE PLANS

### GROUND & MEZZANINE LEVEL

#### **INVENTORY**

GROUND: 2,350 sq ft 26 desks

Meeting rooms:

1 x 8-person

1 x 6-person

MEZZANINE: 3,080 sq ft 40 desks

Meeting rooms:

1 x 10-person