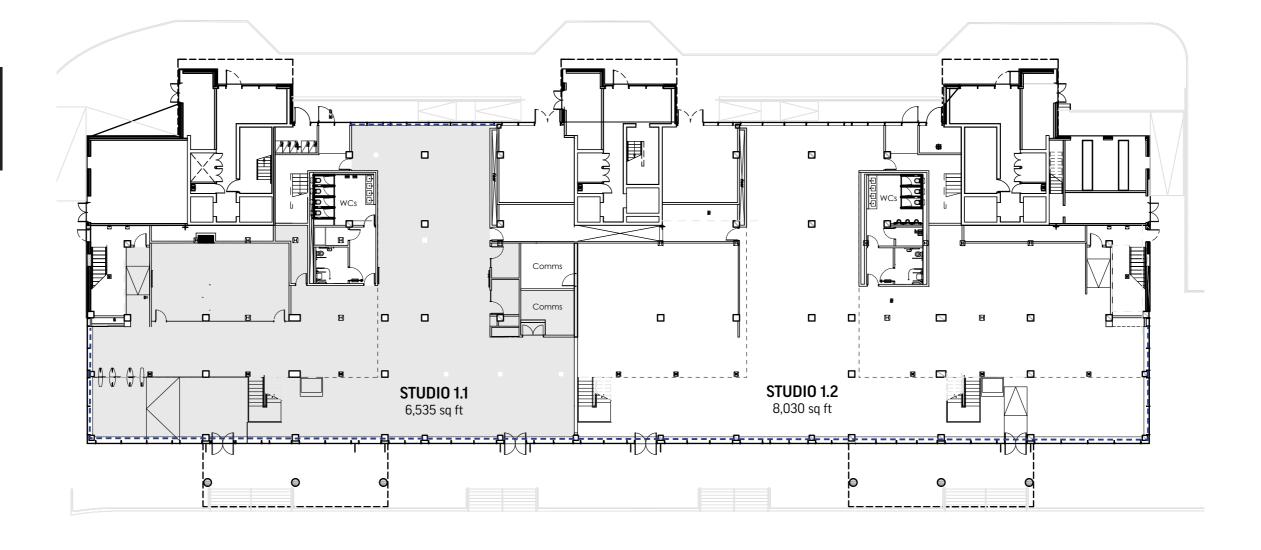

#### 2 UNIT OPTION

GROUND LEVEL: 14,565 sq ft

### WEST DOCK BASE PLANS

2 UNIT OPTION

MEZZANINE LEVEL: 5,645 sq ft