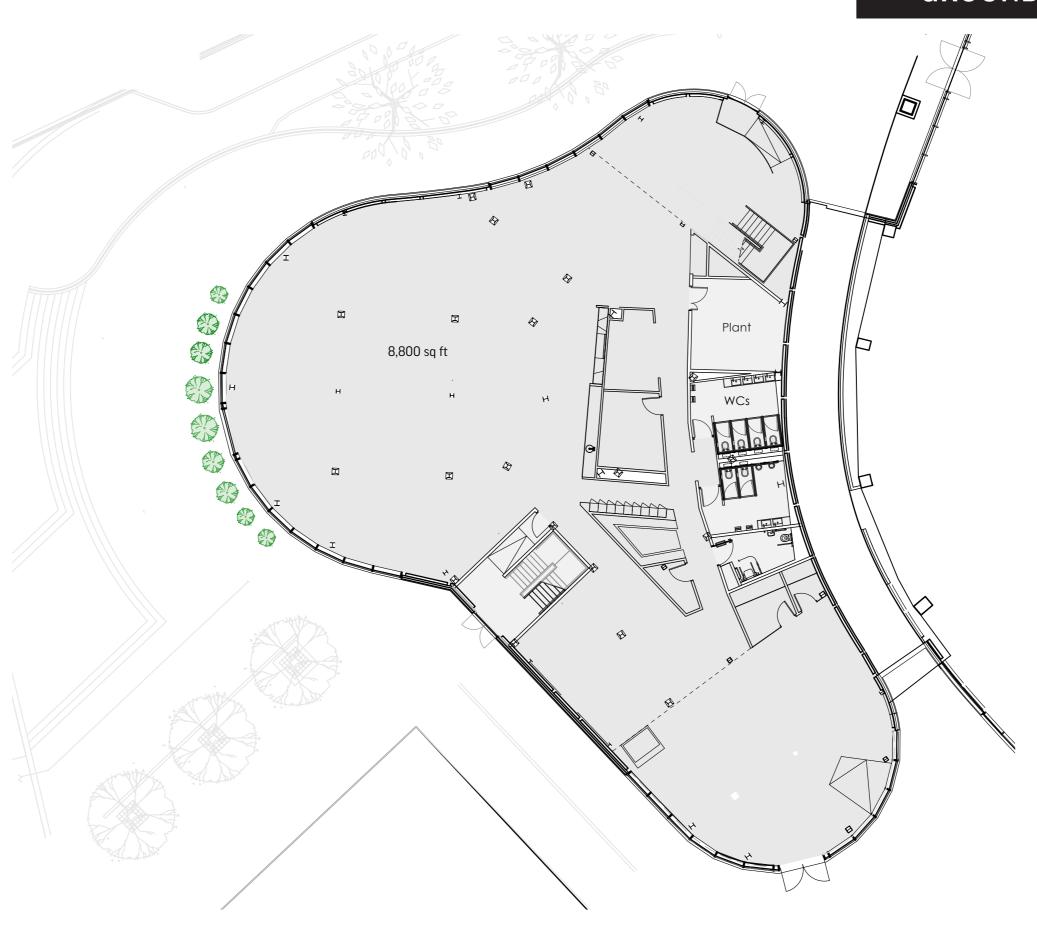

OCK BASE PLANS

2 UNIT OPTION

MEZZANINE LEVEL: 8,420 sq ft





# SOUTH DOCK SPACE PLAN

**STUDIO 2.1** 

#### **INVENTORY**

GROUND LEVEL: 7,455 sq ft 46 desks in suites 18 resident desks Cafe

Meeting rooms:

1 x 6-person

2 x 4-person

1 x quiet room

1 x phone booth





### SOUTH DOCK SPACE PLAN

**STUDIO 2.1** 

#### **INVENTORY**

MEZZANINE LEVEL: 6,970 sq ft 65 desks in suites 12 resident desks

Meeting rooms:

1 x 6-person

1 x 4-person

1 x phone booth





### SOUTH DOCK SPACE PLAN

**STUDIO 2.2** 

#### **INVENTORY**

GROUND LEVEL: 5,545 sq ft 52 desks

Meeting rooms: 2 x 6-person





# SOUTH DOCK SPACE PLAN

**STUDIO 2.2** 

#### **INVENTORY**

MEZZANINE LEVEL: 1,450 sq ft 28 desks





# SOUTH QUAY



### SOUTH QUAY BASE PLAN

SINGLE UNIT OPTION

GROUND LEVEL: 8,800 sq ft





### SOUTH QUAY BASE PLAN

SINGLE UNIT OPTION

MEZZANINE LEVEL: 6,600 sq ft





# **SOUTH QUAY SPACE PLAN**

#### **GROUND LEVEL**

#### **INVENTORY**

GROUND: 8,800 sq ft 50 desks

Meeting rooms:

Bleacher

1 x 8-person

1 x 6-person

2 x 4-person

1 x quiet room 1 x phone booth





# **SOUTH QUAY SPACE PLAN**

#### **INVENTORY**

MEZZANINE: 6,600 sq ft 72 desks

Meeting rooms:

1 x 8-person

2 x 6-person

2 x 4-person





# WEST DOCK



### WEST DOCK BASE PLANS

#### 2 UNIT OPTION

GROUND LEVEL: 14,565 sq ft





### WEST DOCK BASE PLANS

2 UNIT OPTION

MEZZANINE LEVEL: 5,645 sq ft





### WEST DOCK BASE PLANS

**4 UNIT OPTION** 

GROUND LEVEL: 14,060 sq ft





### WEST DOCK BASE PLANS

**4 UNIT OPTION** 

MEZZANINE LEVEL: 4,830 sq ft





### **WORKSPACE ENQUIRIES**

For all wor