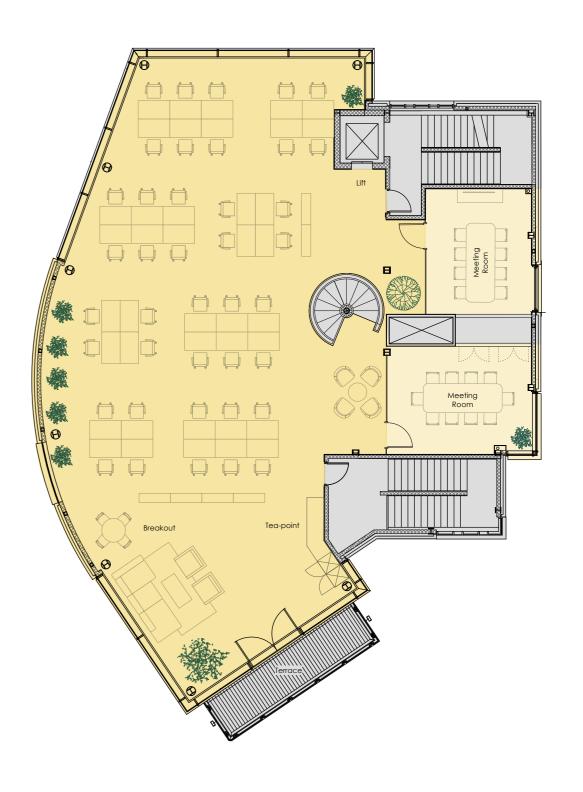

# SOUTH DOCK SPACE PLAN

**STUDIO 2.1** 

#### **INVENTORY**

GROUND LEVEL: 7,455 sq ft 46 desks in suites 18 resident desks Cafe

Meeting rooms:

1 x 6-person

2 x 4-person

1 x quiet room

1 x phone booth