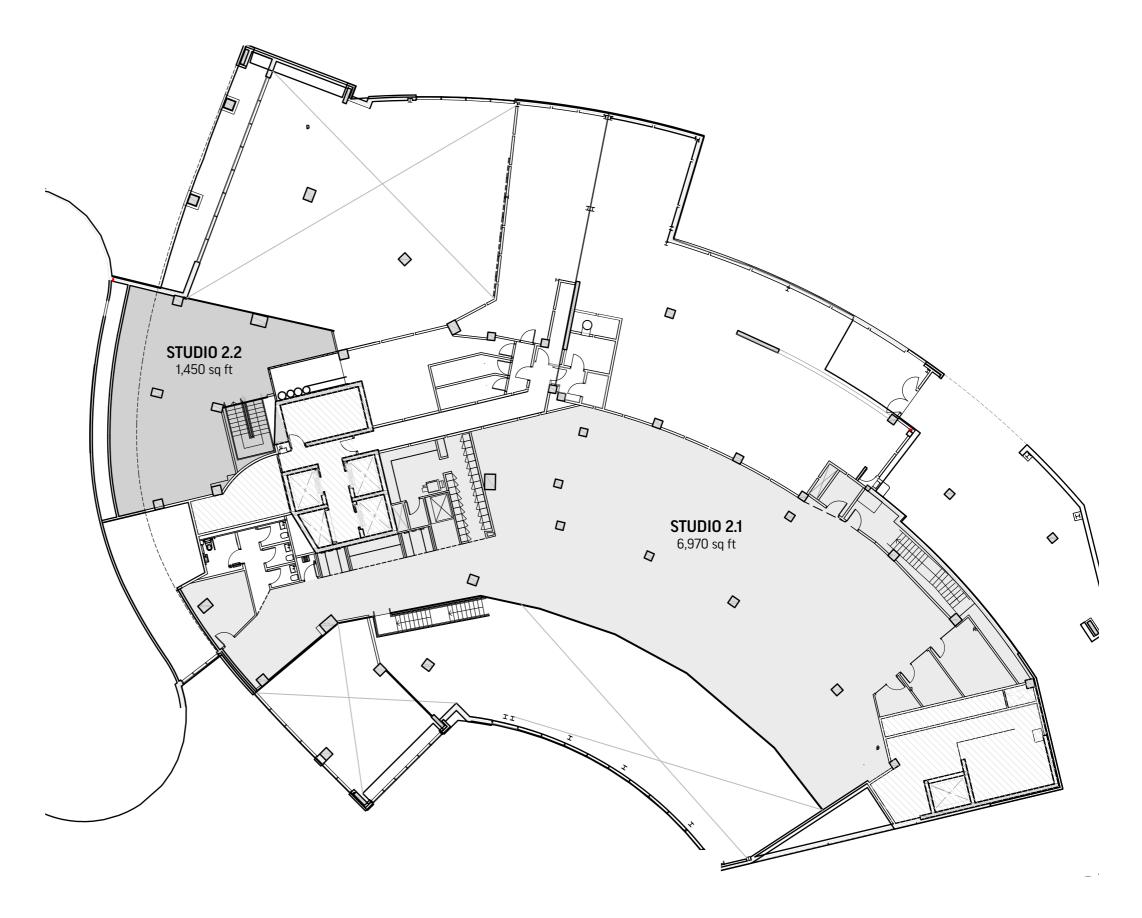

# SOUTH DOCK SPACE PLAN

**STUDIO 2.2** 

#### **INVENTORY**

MEZZANINE LEVEL: 1,450 sq ft 28 desks

#### **INVENTORY**

MEZZANINE LEVEL: 6,970 sq ft 65 desks in suites 12 resident desks

Meeting rooms:

1 x 6-person

1 x 4-person

1 x phone booth