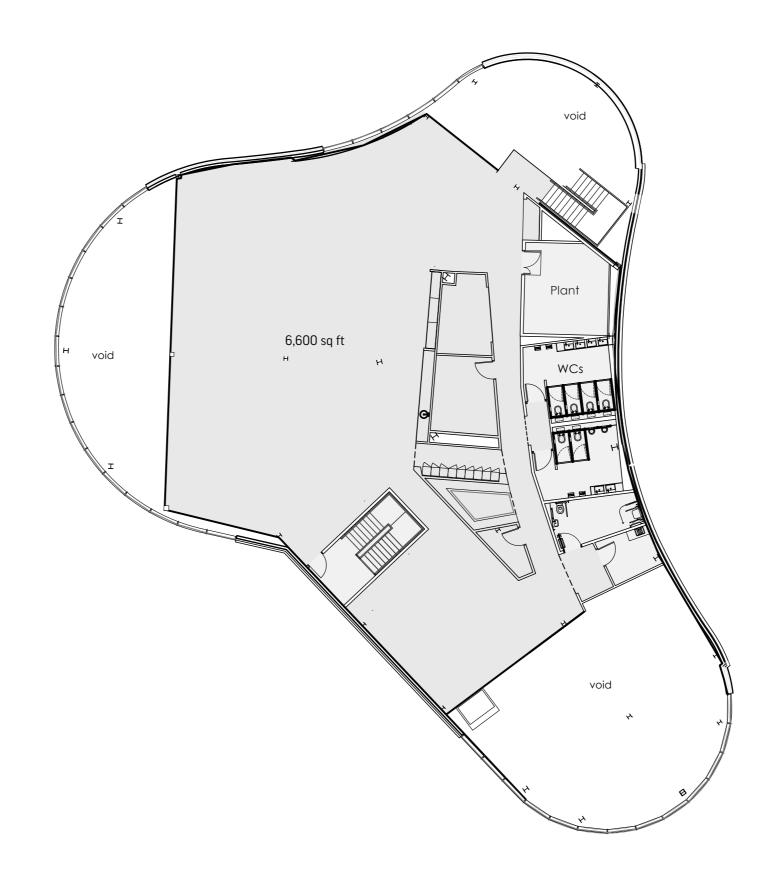

### SOUTH QUAY BASE PLAN

SINGLE UNIT OPTION

MEZZANINE LEVEL: 6,600 sq ft

#### **INVENTORY**

MEZZANINE: 6,600 sq ft 72 desks

Meeting rooms:

1 x 8-person

2 x 6-person

2 x 4-person