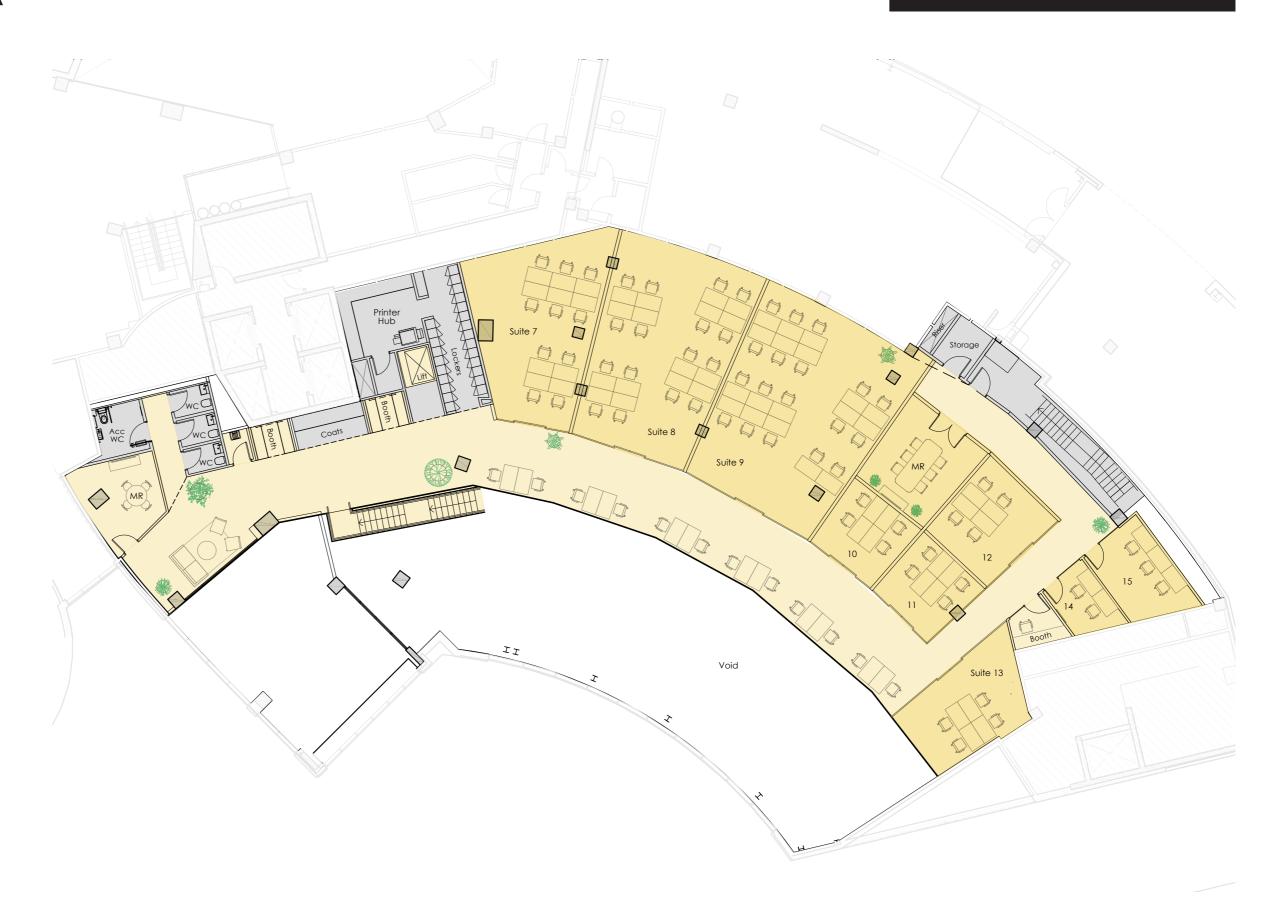

# **SOUTH QUAY SPACE PLAN**

#### **GROUND LEVEL**

#### **INVENTORY**

GROUND: 8,800 sq ft 50 desks

Meeting rooms:

Bleacher

1 x 8-person

1 x 6-person

2 x 4-person

1 x quiet room 1 x phone booth