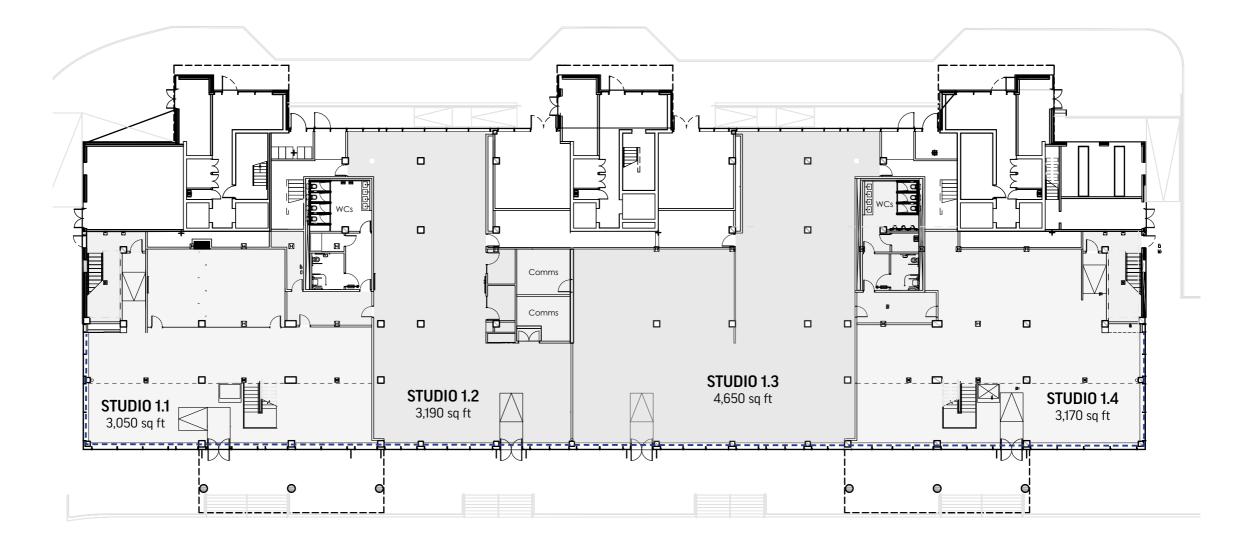

# **SOUTH QUAY SPACE PLAN**

#### **GROUND LEVEL**

#### **INVENTORY**

GROUND: 8,800 sq ft 50 desks

Meeting rooms:

Bleacher

1 x 8-person

1 x 6-person

2 x 4-person

1 x quiet room 1 x phone booth

#### **INVENTORY**

MEZZANINE: 6,600 sq ft 72 desks

Meeting rooms:

1 x 8-person

2 x 6-person

2 x 4-person