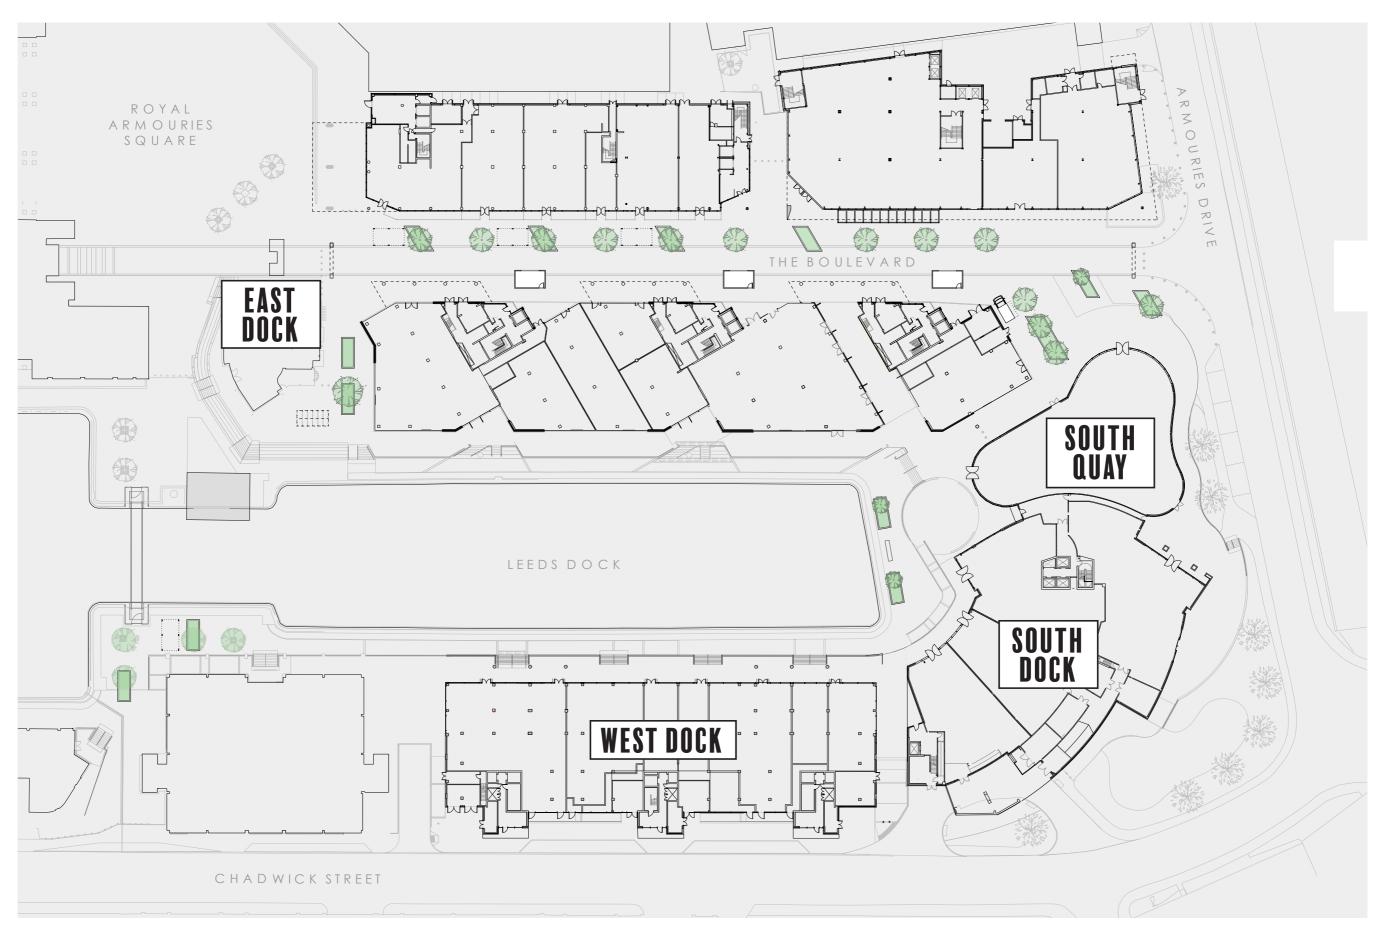

# LEEDS DOCK

WORKSPACE: TECHNICAL PACK

#### LEEDS DOCK SITE PLAN





# EAST DOCK



# EAST DOCK BASE PLANS

GROUND & MEZZANINE LEVEL

GROUND LEVEL: 2,350 sq ft

MEZZANINE LEVEL: 3,080 sq ft







MEZZANINE LEVEL



# EAST DOCK SPACE PLANS

### GROUND & MEZZANINE LEVEL

#### **INVENTORY**

GROUND: 2,350 sq ft 26 desks

Meeting rooms:

1 x 8-person

1 x 6-person

MEZZANINE: 3,080 sq ft 40 desks

Meeting rooms:

1 x 10-person

1 x 8-person





**GROUND LEVEL** 

MEZZANINE LEVEL



# SOUTH DOCK



# SOUTH DOCK BASE PLANS

**2 UNIT OPTION** 

GROUND LEVEL: 14,650 sq ft





### SOUTH DOCK BASE PLANS

2 UNIT OPTION

MEZZANINE LEVEL: 8,420 sq ft





# SOUTH DOCK SPACE PLAN

**STUDIO 2.1** 

#### **INVENTORY**

GROUND LEVEL: 7,455 sq ft 46 desks in suites 18 resident desks Cafe

Meeting rooms:

1 x 6-person

2 x 4-person

1 x quiet room

1 x phone booth