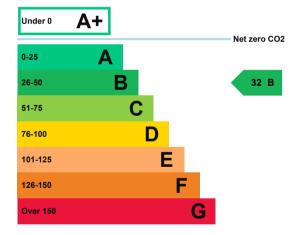

## **Energy rating and score**

This property's current energy rating is B.

Properties get a rating from A+ (best) to G (worst) and a score.

The better the rating and score, the lower your property's carbon emissions are likely to be.

### Breakdown of this property's energy performance

| Main heating fuel                          | Grid Supplied Electricity |
|--------------------------------------------|---------------------------|
| Building environment                       | Air Conditioning          |
| Assessment level                           | 3                         |
| Building emission rate (kgCO2/m2 per year) | 11.66                     |
| Primary energy use (kWh/m2 per year)       | 125                       |
|                                            |                           |