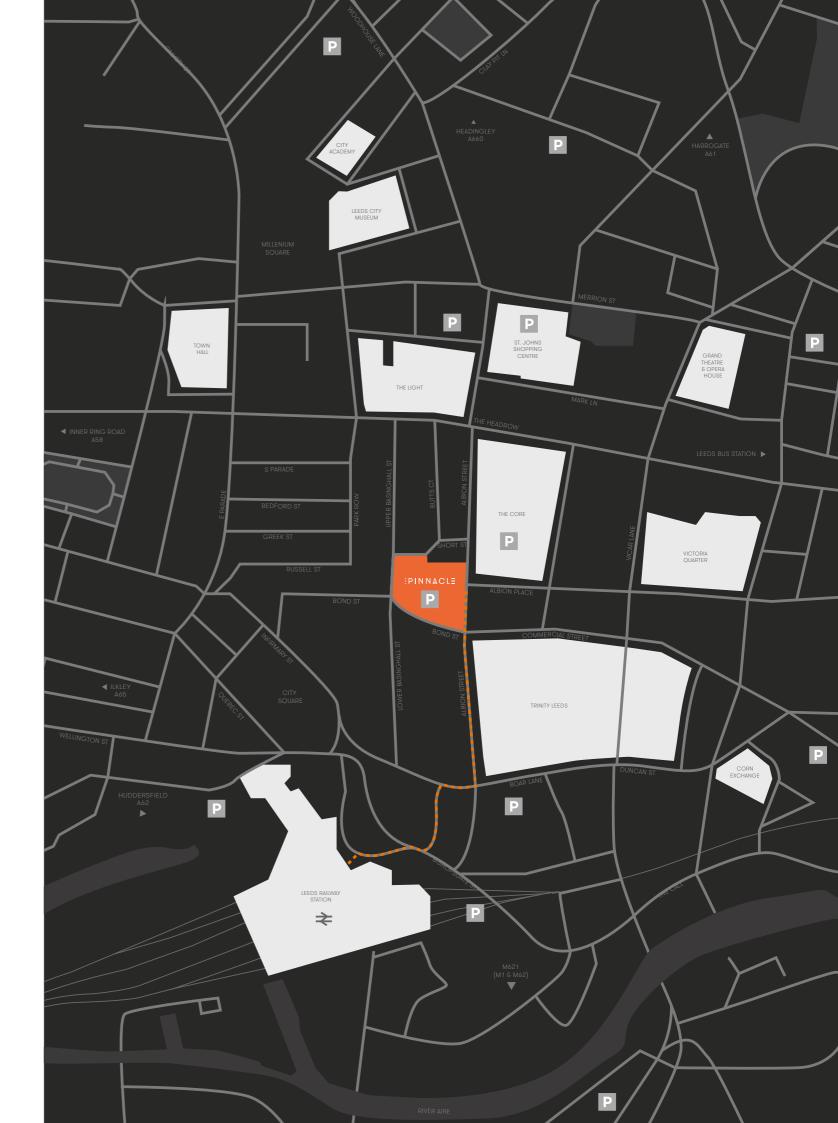

#### ON-SITE PARKING

Q-Park multi-storey car park provides 400 spaces on-site

# CONNECTED