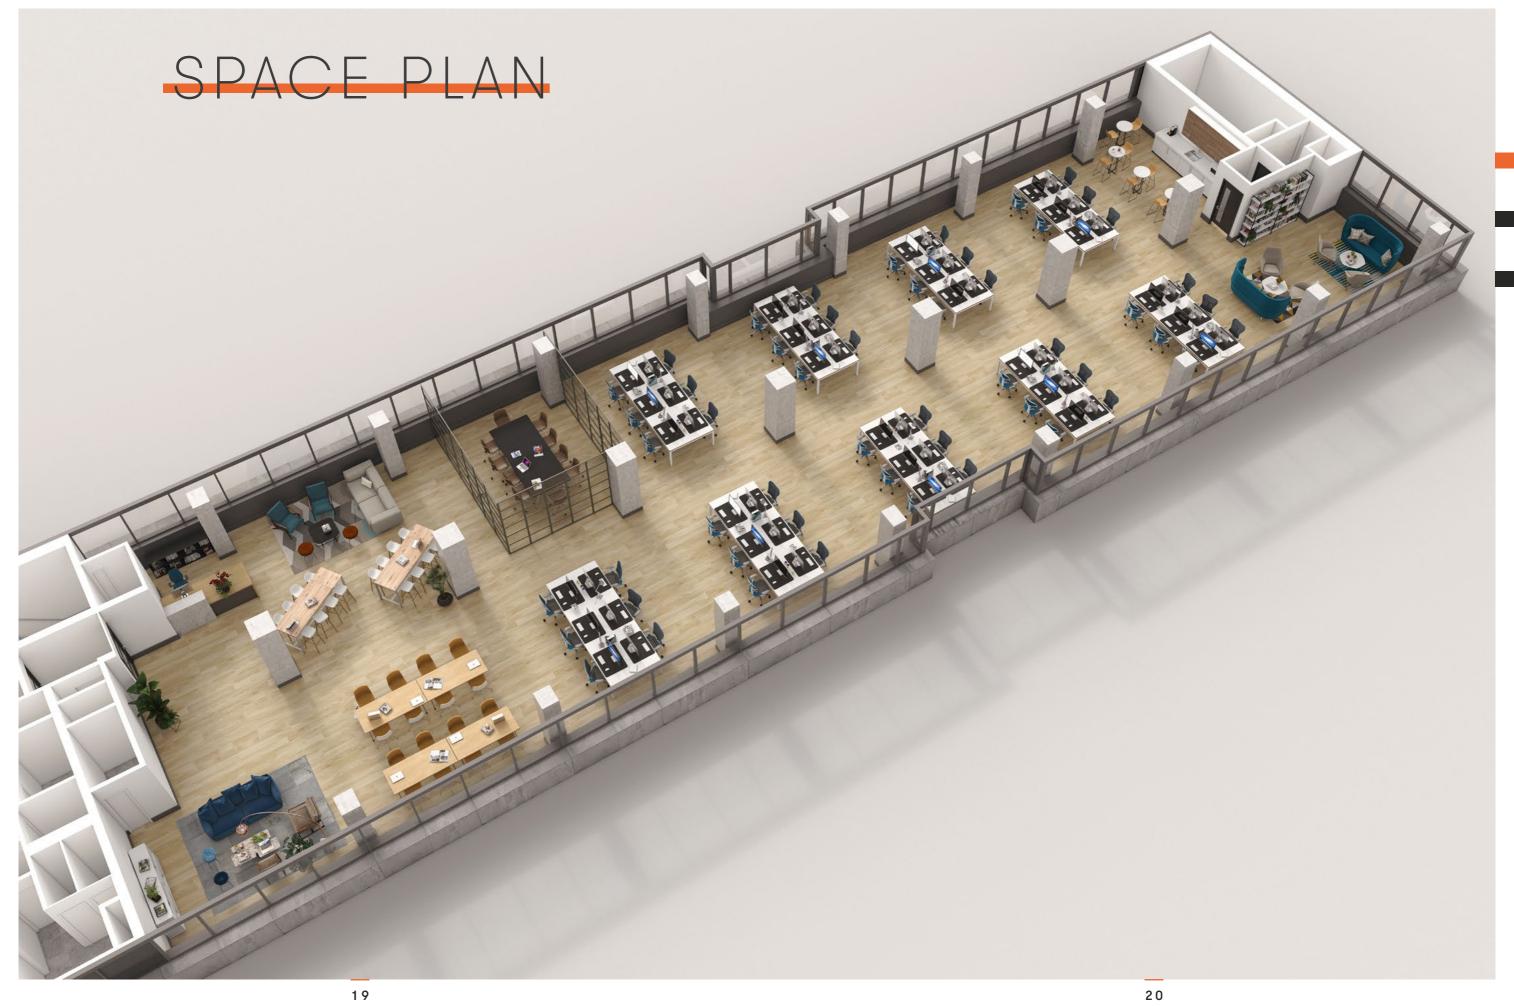

# ACCOMMODATION

SUITE 1 - EXAMPLE LAYOUTS

SUITE 2 - FITTED SUITES 1,442 / 1,437 SQ FT AVAILABLE 9TH & 10TH FLOOR

FULL SUITE EXAMPLE LAYOUTS 5,071 SQ FT AVAILABLE 5TH

TYPICAL FLOOR PLAN 5,071 SQ FT AVAILABLE 5TH