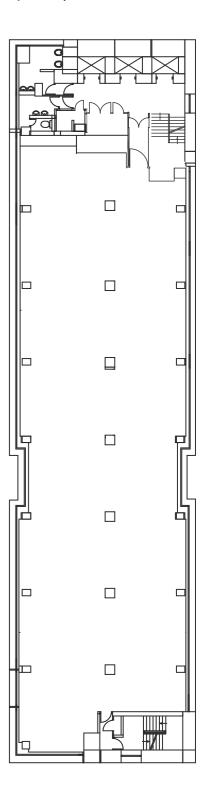

# ACCOMMODATION

SUITE 1 - EXAMPLE LAYOUTS

SUITE 2 - FITTED SUITES 1,442 / 1,437 SQ FT AVAILABLE 9TH & 10TH FLOOR

FULL SUITE EXAMPLE LAYOUTS 5,071 SQ FT AVAILABLE 5TH

TYPICAL FLOOR PLAN 5,071 SQ FT AVAILABLE 5TH