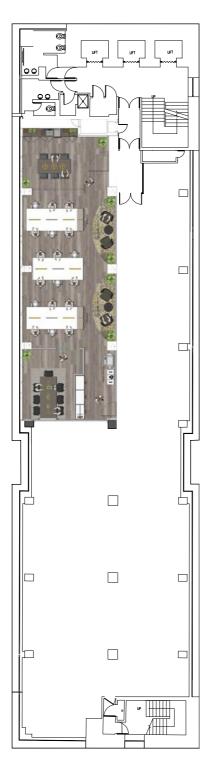

# ACCOMMODATION

SUITE 1 - EXAMPLE LAYOUTS

SUITE 2 - FITTED SUITES 1,442 / 1,437 SQ FT AVAILABLE 9TH & 10TH FLOOR

FULL SUITE EXAMPLE LAYOUTS 5,071 SQ FT AVAILABLE 5TH

TYPICAL FLOOR PLAN 5,071 SQ FT AVAILABLE 5TH