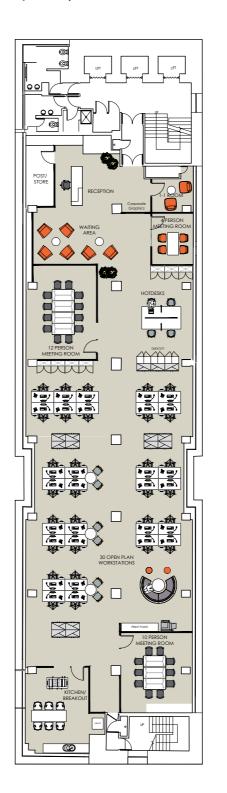

# ACCOMMODATION

SUITE 1 - EXAMPLE LAYOUTS

SUITE 2 - FITTED SUITES 1,442 / 1,437 SQ FT AVAILABLE 9TH & 10TH FLOOR

FULL SUITE EXAMPLE LAYOUTS 5,071 SQ FT AVAILABLE 5TH

TYPICAL FLOOR PLAN 5,071 SQ FT AVAILABLE 5TH