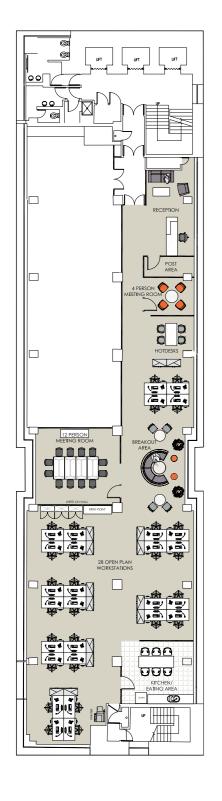

# ACCOMMODATION

SUITE 1 - EXAMPLE LAYOUTS

SUITE 2 - FITTED SUITES 1,442 / 1,437 SQ FT AVAILABLE 9TH & 10TH FLOOR

FULL SUITE EXAMPLE LAYOUTS 5,071 SQ FT AVAILABLE 5TH

TYPICAL FLOOR PLAN 5,071 SQ FT AVAILABLE 5TH