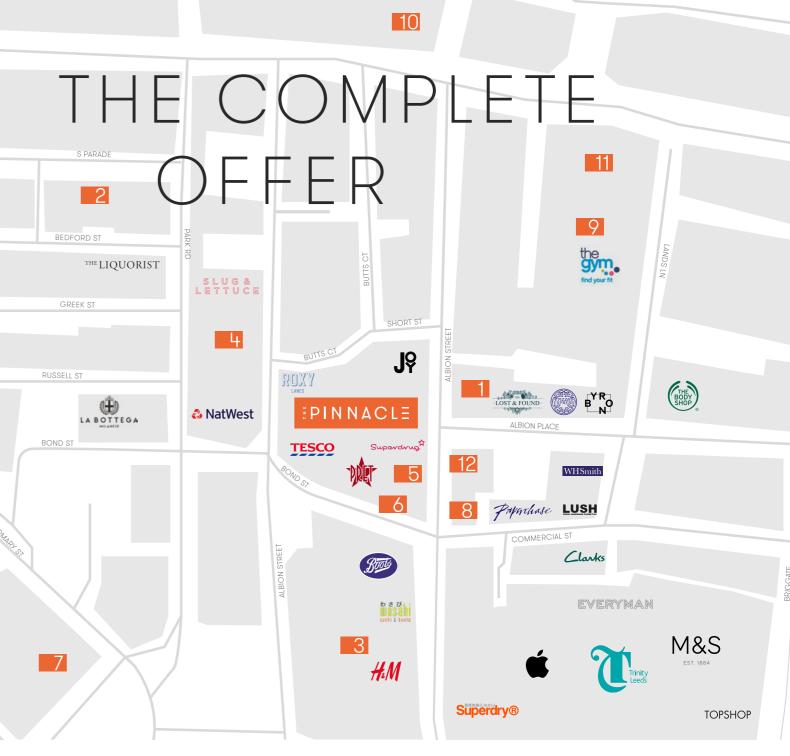

#### THE PINNACLE PROVIDES

tenants with a wide range of services and flexibility making it the complete offering in central Leeds.

17