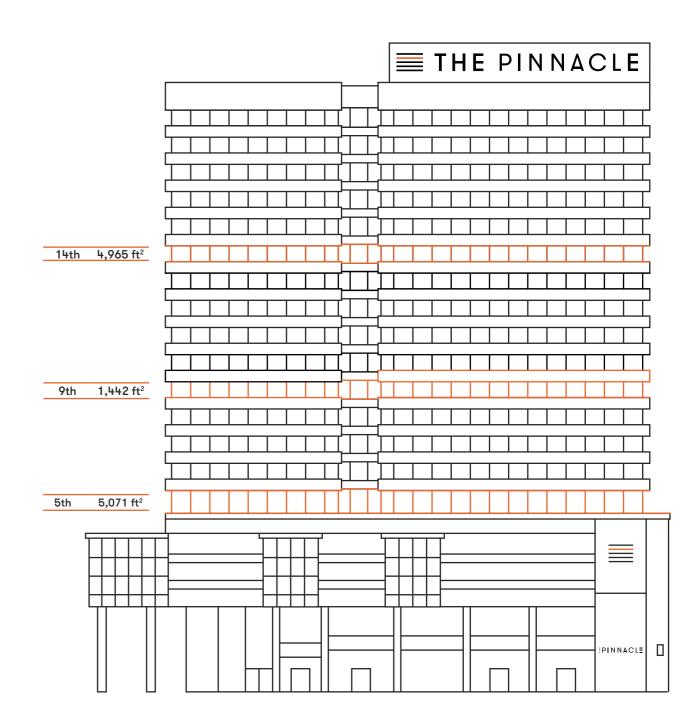

# ACCOMMODATION

SUITE 1 - EXAMPLE LAYOUTS

SUITE 2 - FITTED SUITES 1,442 / 1,437 SQ FT AVAILABLE 9TH & 10TH FLOOR

FULL SUITE EXAMPLE LAYOUTS 5,071 SQ FT AVAILABLE 5TH

TYPICAL FLOOR PLAN 5,071 SQ FT AVAILABLE 5TH