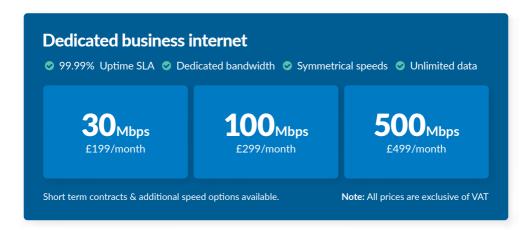

# 1 City Square connectivity options

#### Get connected in less than 24 hours

Your building is enabled with Telcom Preconnect, which means you can get online with one of our ultrafast connections in under 24 hours.

Plus: Get the most out of your connection with our business bolt-ons: