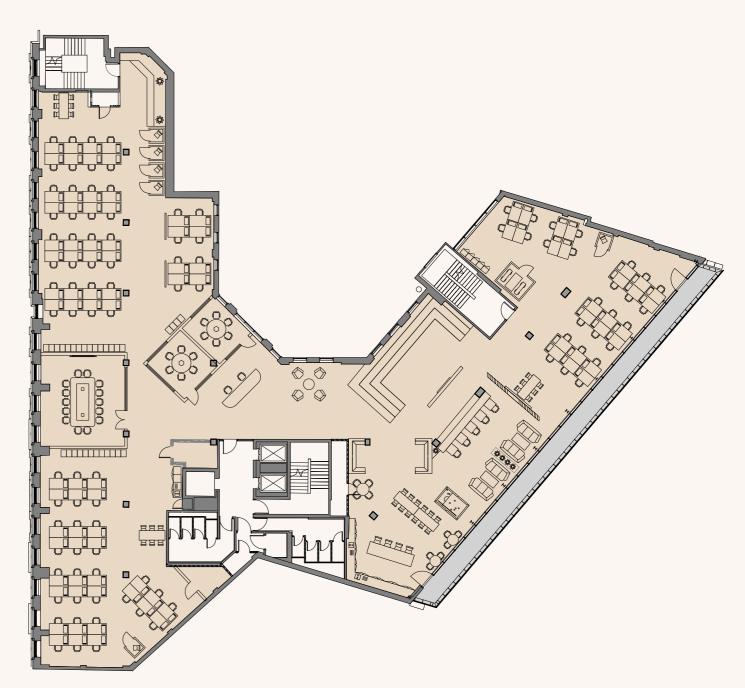

### THIRD FLOOR

The fitted Third Floor office comes with everything a company would dream of to help inspire an outstanding culture and teams who are excited to do exceptional work.

- 96 ergonomic workstations
- Beautifully fitted kitchen and lounge
- Large presentation area and boardroom
- Lots of meeting roomss and phonebooths

9,764 sq ft NIA

THIRD FLOOR — THIRD FLOOR

THIRD FLOOR — THIRD FLOOR

THIRD FLOOR — THIRD FLOOR