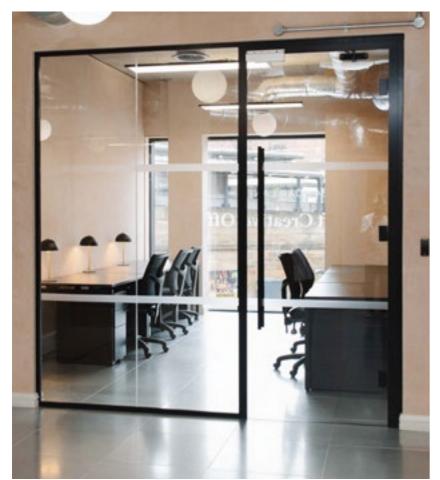

### THIRD FLOOR

The fitted Third Floor office comes with everything a company would dream of to help inspire an outstanding culture and teams who are excited to do exceptional work.

- 96 ergonomic workstations
- Beautifully fitted kitchen and lounge
- Large presentation area and boardroom
- Lots of meeting roomss and phonebooths

9,764 sq ft NIA

THIRD FLOOR — THIRD FLOOR

THIRD FLOOR — THIRD FLOOR

THIRD FLOOR — THIRD FLOOR