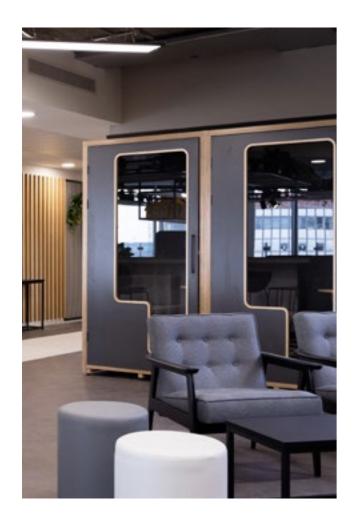

### THIRD FLOOR

The fitted Third Floor office comes with everything a company would dream of to help inspire an outstanding culture and teams who are excited to do exceptional work.

- 96 ergonomic workstations
- Beautifully fitted kitchen and lounge
- Large presentation area and boardroom
- Lots of meeting roomss and phonebooths

9,764 sq ft NIA

THIRD FLOOR — THIRD FLOOR

THIRD FLOOR — THIRD FLOOR

THIRD FLOOR — THIRD FLOOR