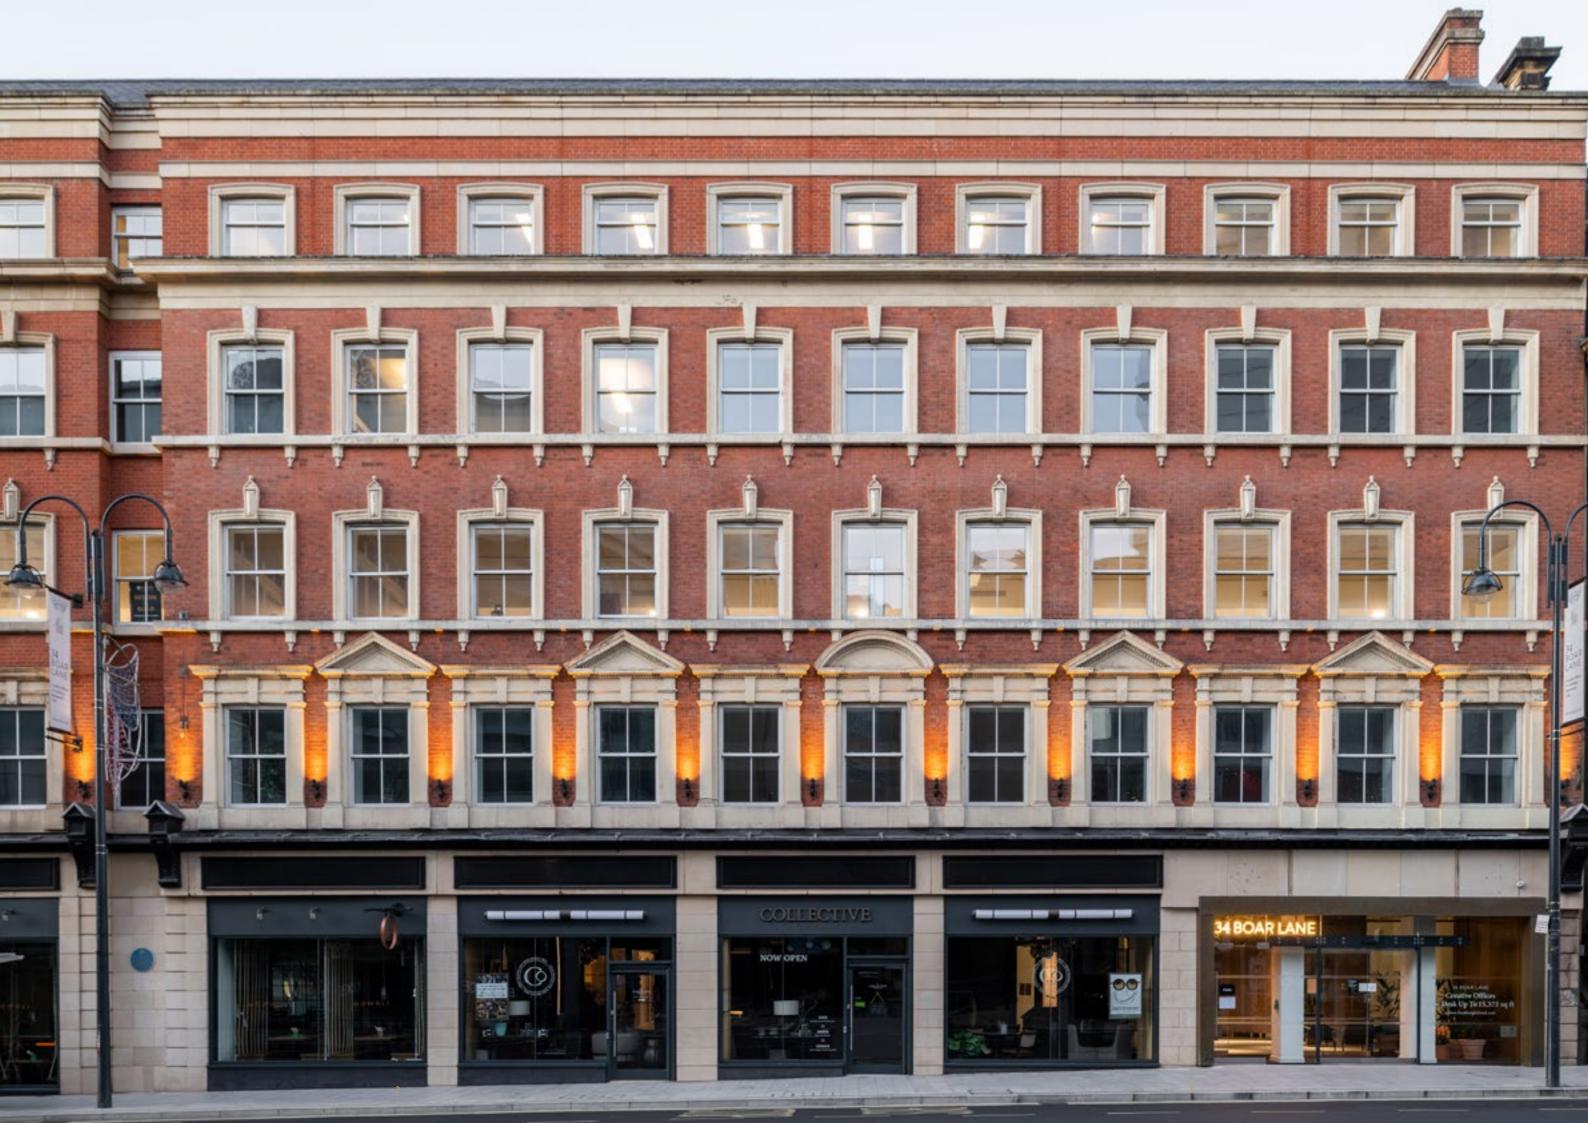

### AN ICONIC GEM, BRIMMING WITH LIFE, FIT FOR THE FUTURE.

34 Boar Lane is redesigned for you and your business, whether you need a space for a day or a decade.

Behind the historic façade of the building, 34 Boar Lane has been transformed into an environmentally- friendly workplace in which businesses and organisations can work and grow alongside one another.

The building has been given a comprehensive, design-led refurbishment, including the installation of state-of-the-art technology, new outdoor spaces and communal areas.

# RFENNOVATED FOR A NEW WORLD, WORKING DIFFERENTLY

34 Boar Lane is Leeds' leading example of a futureready workspace, rennovated for a new world, working differently.

Host to a dynamic mix of restaurants, cafe, managed and traditional workspace, all under one roof. Giving our tenants a multitude of reasons to come to work, beyond work.