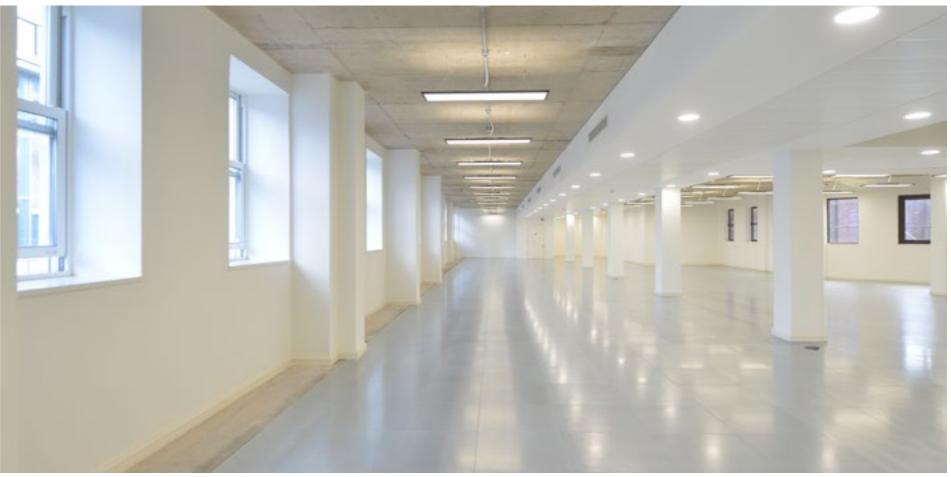

### FIRST FLOOR

The Cat A first floor space at 34 Boar Lane offers an excellent blank canvas for a company to pioneer a workspace which will unlock new ways of working and new opportunities.

- Large open floorplan with huge potential
- Efficient LED lighting throughout
- Security access controlled entrance
- High-quality bathrooms

10,486 sq ft NIA

### SECOND FLOOR

Located on our second floor, this half-floor
Cat A office is an ideal space for any company
looking for an inspiring workplace to craft
their very own workspace.

- Large open floorplan with huge potential
- Efficient LED lighting throughout
- Security access controlled entrance
- High-quality bathrooms

4,887 sq ft NIA

CAT A FLOORS — CAT A FLOORS

SUMMARY