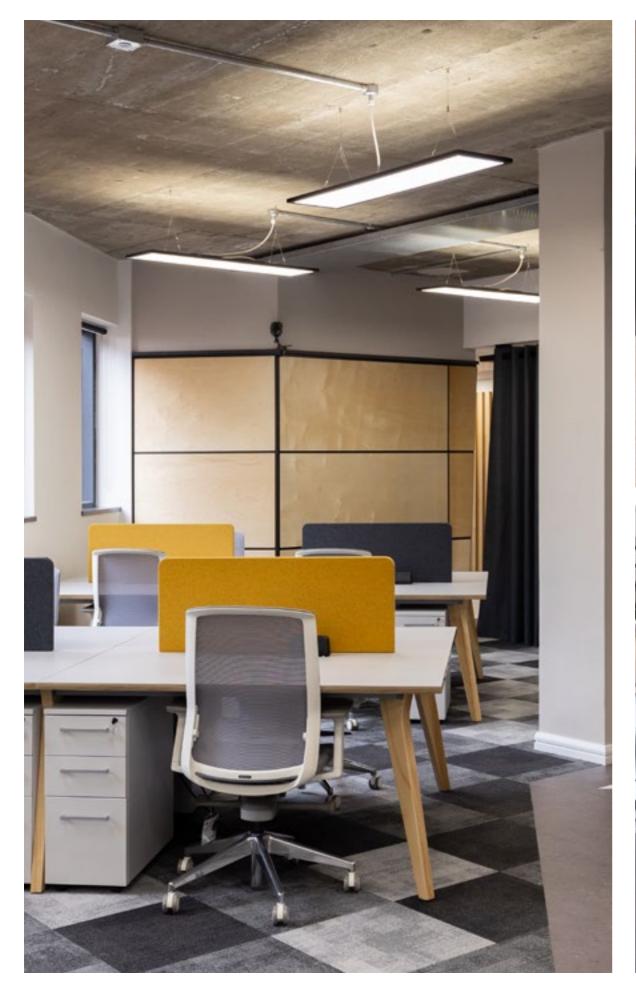

### THIRD FLOOR

The fitted Third Floor office comes with everything a company would dream of to help inspire an outstanding culture and teams who are excited to do exceptional work.

- 96 ergonomic workstations
- Beautifully fitted kitchen and lounge
- Large presentation area and boardroom
- Lots of meeting roomss and phonebooths

9,764 sq ft NIA

THIRD FLOOR — THIRD FLOOR

THIRD FLOOR — THIRD FLOOR

THIRD FLOOR — THIRD FLOOR