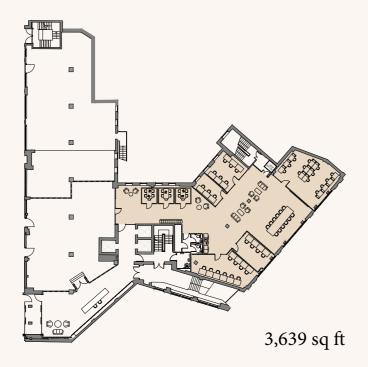

### THIRD FLOOR

The fitted Third Floor office comes with everything a company would dream of to help inspire an outstanding culture and teams who are excited to do exceptional work.

- 96 ergonomic workstations
- Beautifully fitted kitchen and lounge
- Large presentation area and boardroom
- Lots of meeting roomss and phonebooths

9,764 sq ft NIA

THIRD FLOOR — THIRD FLOOR

THIRD FLOOR — THIRD FLOOR

THIRD FLOOR — THIRD FLOOR