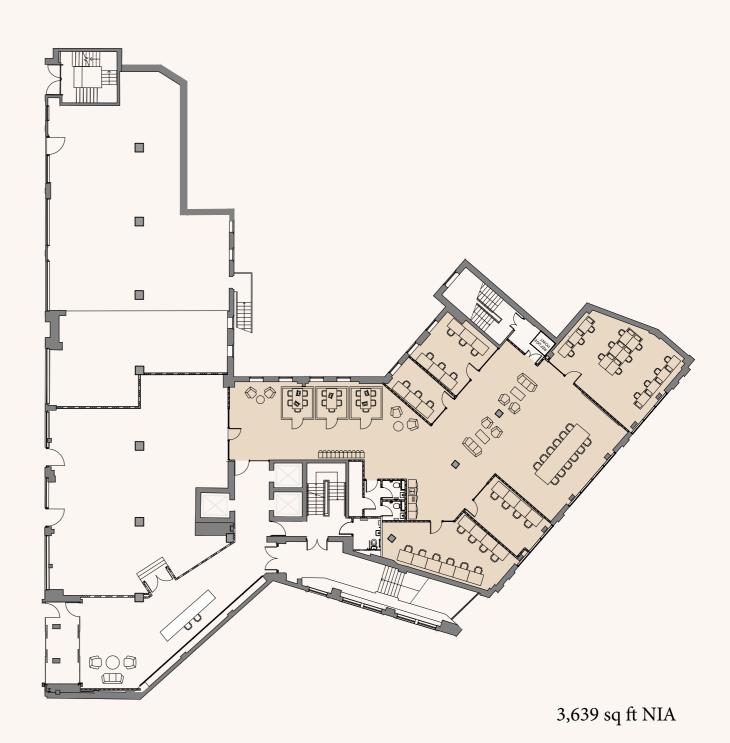

### THIRD FLOOR

The fitted Third Floor office comes with everything a company would dream of to help inspire an outstanding culture and teams who are excited to do exceptional work.

- 96 ergonomic workstations
- Beautifully fitted kitchen and lounge
- Large presentation area and boardroom
- Lots of meeting roomss and phonebooths

9,764 sq ft NIA

THIRD FLOOR — THIRD FLOOR

THIRD FLOOR — THIRD FLOOR

THIRD FLOOR — THIRD FLOOR