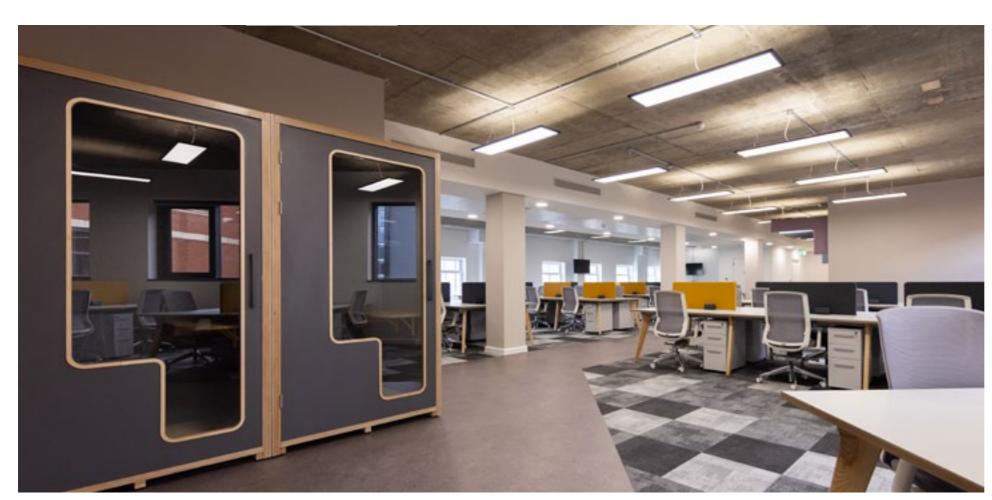

### FOURTH FLOOR

The fitted office on our fourth floor is ready for a company to refresh their ways of working and take their ambitions into a new chapter with a high quality workspace.

- 98 ergonomic workstations
- Unique high-top break out space with bar
- Purpose built soundproof phonebooths
- Large balcony with outdoor seating

8,751 sq ft NIA

FOURTH FLOOR — FOURTH FLOOR

FOURTH FLOOR — FOURTH FLOOR

FOURTH FLOOR — FOURTH FLOOR

CAT A OFFICES — CAT A OFFICES

FIRST FLOOR

SECOND FLOOR