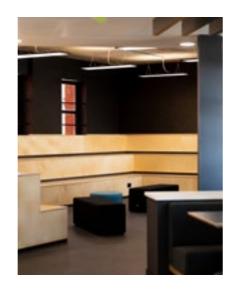

### GROUND FLOOR

The elegantly designed Ground Floor fitted office, complete with studios, central break out space, kitchen and meeting pods, offers a very special workplace experience in central Leeds.

- Ground floor space, perfect for hosting
- Equisite, minimalist-design studios
- Coworking style central break out space
- Meeting and podcast pods

GROUND FLOOR — GROUND FLOOR

GROUND FLOOR — GROUND FLOOR