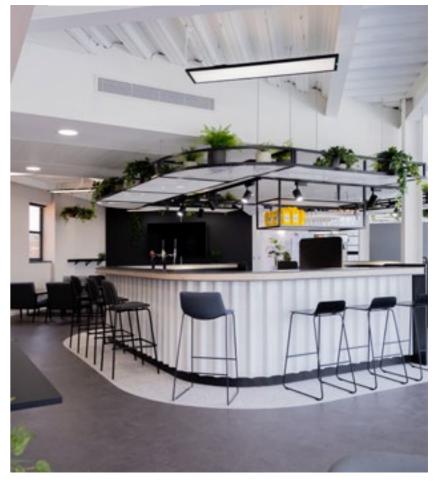

### GROUND FLOOR

The elegantly designed Ground Floor fitted office, complete with studios, central break out space, kitchen and meeting pods, offers a very special workplace experience in central Leeds.

- Ground floor space, perfect for hosting
- Equisite, minimalist-design studios
- Coworking style central break out space
- Meeting and podcast pods

GROUND FLOOR — GROUND FLOOR

GROUND FLOOR — GROUND FLOOR