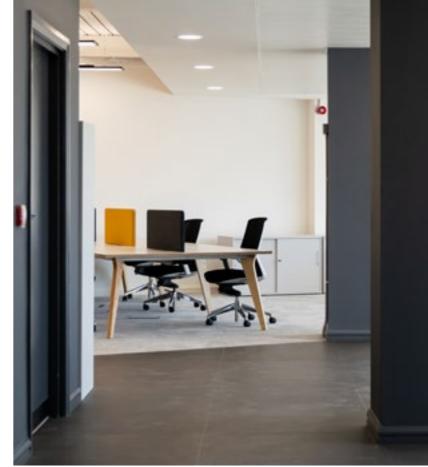

### THIRD FLOOR

The fitted Third Floor office comes with everything a company would dream of to help inspire an outstanding culture and teams who are excited to do exceptional work.

- 96 ergonomic workstations
- Beautifully fitted kitchen and lounge
- Large presentation area and boardroom
- Lots of meeting roomss and phonebooths

9,764 sq ft NIA

THIRD FLOOR — THIRD FLOOR

THIRD FLOOR — THIRD FLOOR

THIRD FLOOR — THIRD FLOOR