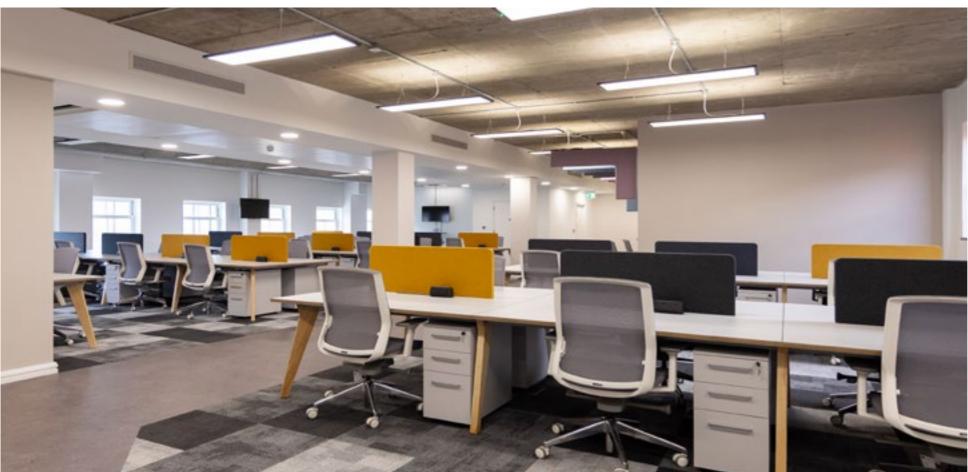

### FIRST FLOOR

The Cat A first floor space at 34 Boar Lane offers an excellent blank canvas for a company to pioneer a workspace which will unlock new ways of working and new opportunities.

- Large open floorplan with huge potential
- Efficient LED lighting throughout
- Security access controlled entrance
- High-quality bathrooms

10,486 sq ft NIA