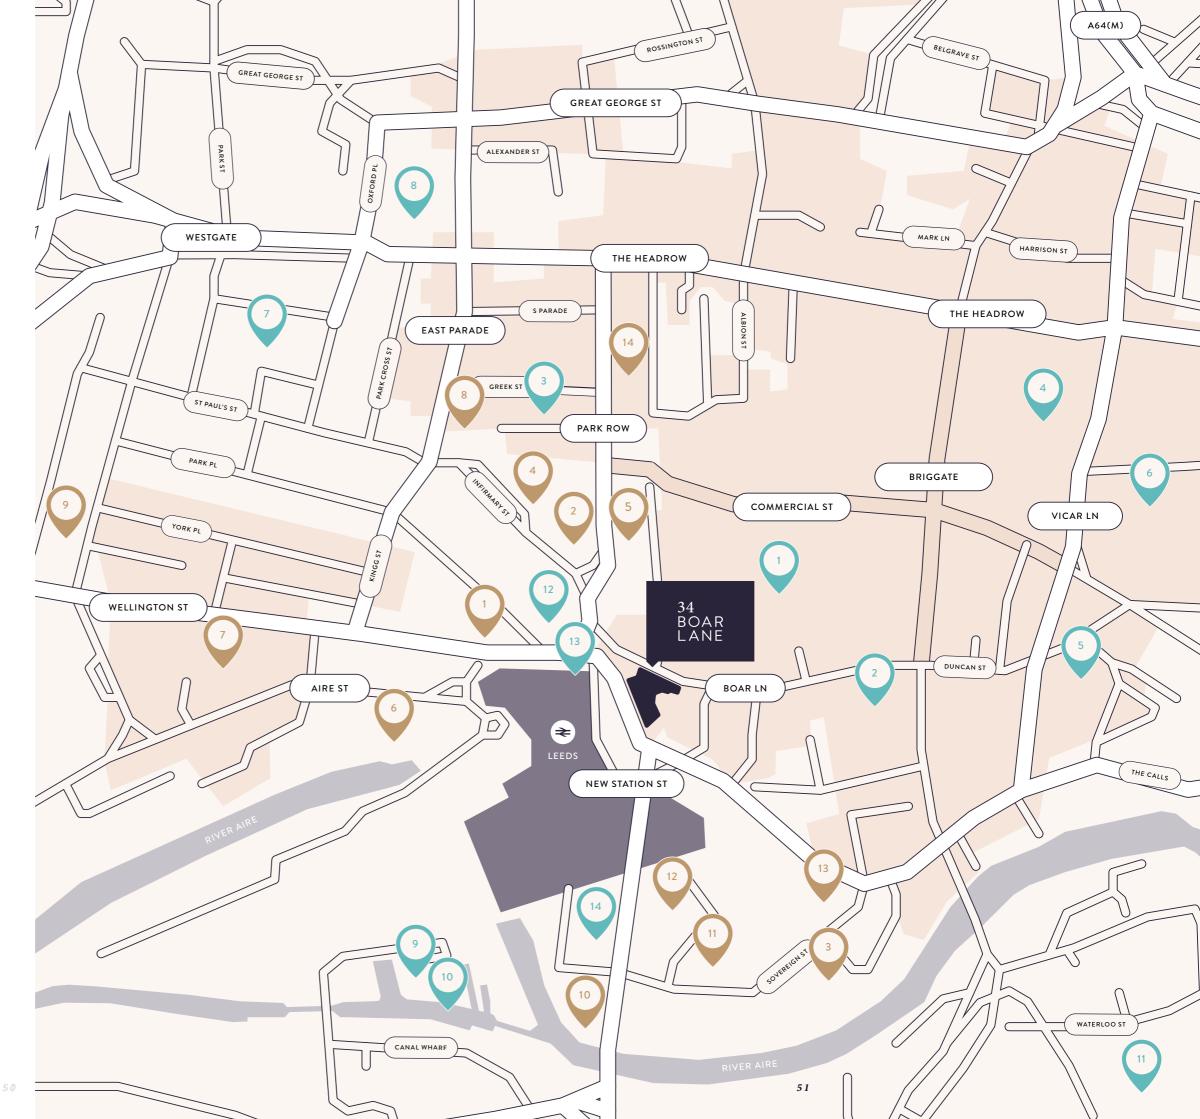

#### Key Landmarks

- 1 Trinity Leeds
- 8 Town Hall
- 2 Marriott
- 9 Doubletree by Hilton
- 3 Dakota
- 10 Granary Wharf
- 4 Victoria Leeds
- 11 The Tetley
- 5 Corn Exchange
- 12 City Square
- 6 Kirkgate Market
- 13 The Queens Hotel
- 7 Park Square
- 14 Hilton Leeds

#### Local occupiers

1 4

- 8 Gateley
- <sup>2</sup> Deloitte.
- BURBERRY
- 3 Leeds Building Society
- 10 Direct Line®
- 4 Knight Frank
- 11 **KPING**
- 5 Pinsent Masons
- 12 **BT**
- 6 DLA PIPER
- 13 ADDLESHAW GODDARD

7 **DWC** 

University of LCW