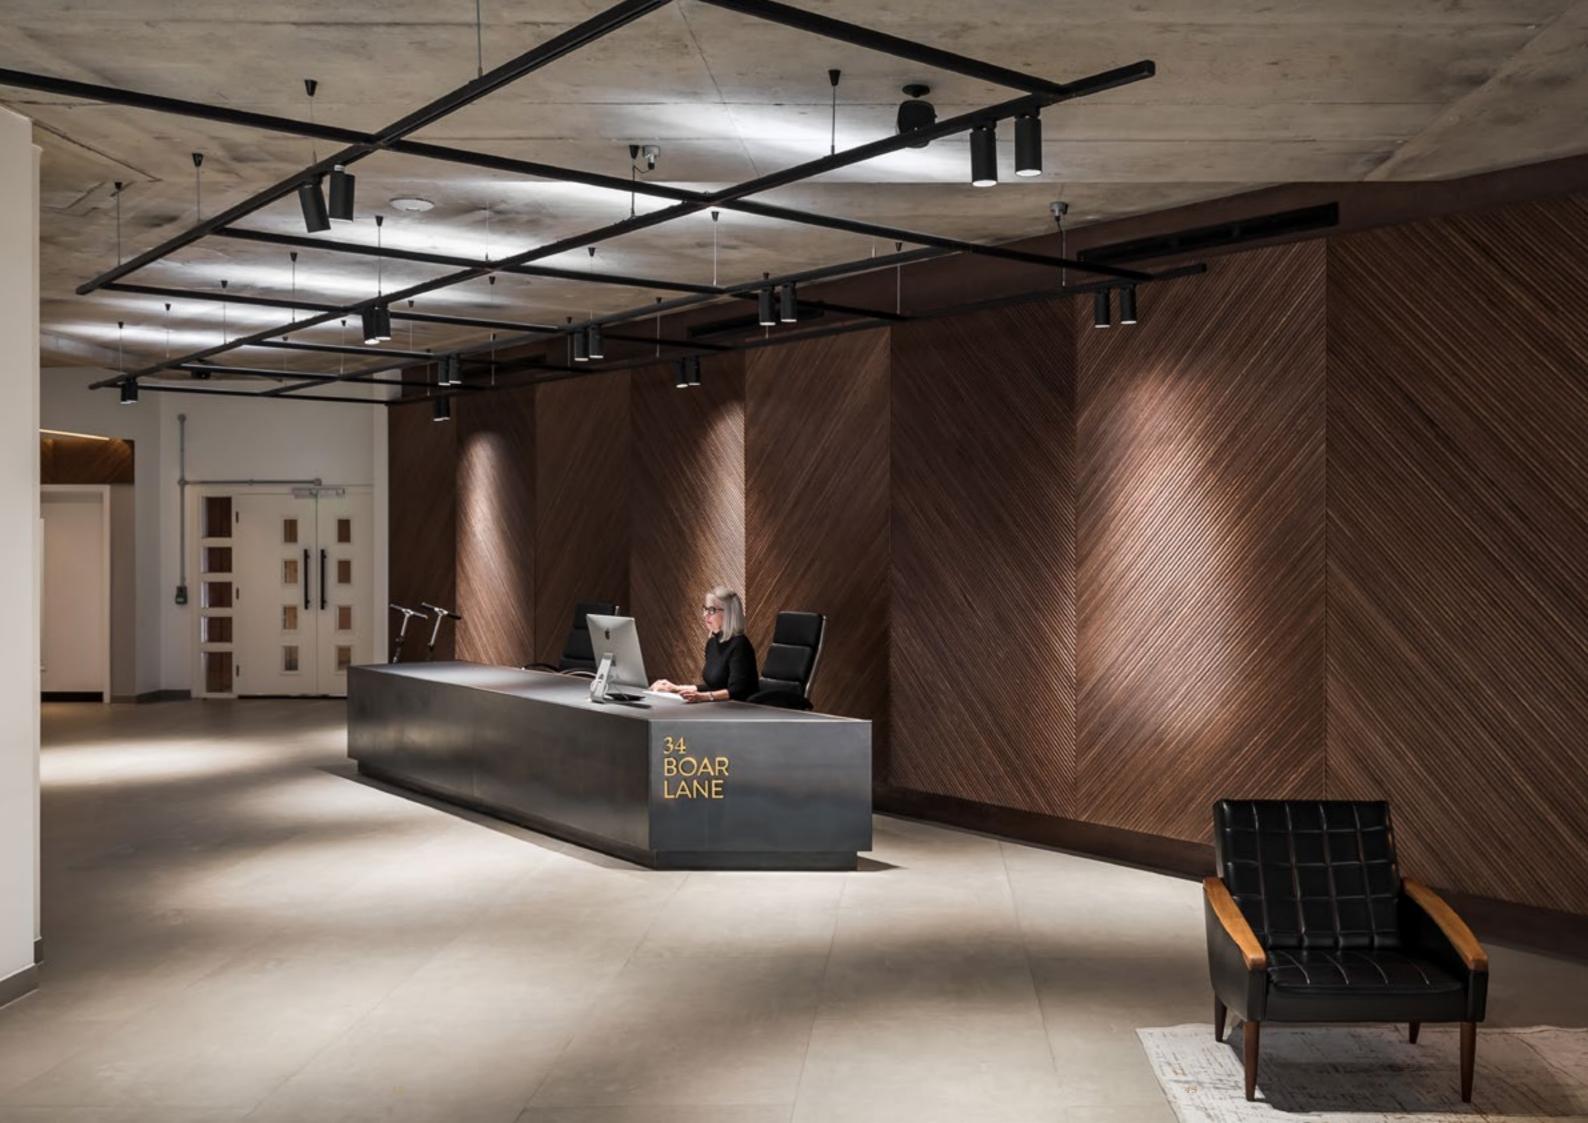

### GROUND FLOOR

The elegantly designed Ground Floor fitted office, complete with studios, central break out space, kitchen and meeting pods, offers a very special workplace experience in central Leeds.

- Ground floor space, perfect for hosting
- Equisite, minimalist-design studios
- Coworking style central break out space
- Meeting and podcast pods

GROUND FLOOR — GROUND FLOOR

GROUND FLOOR — GROUND FLOOR