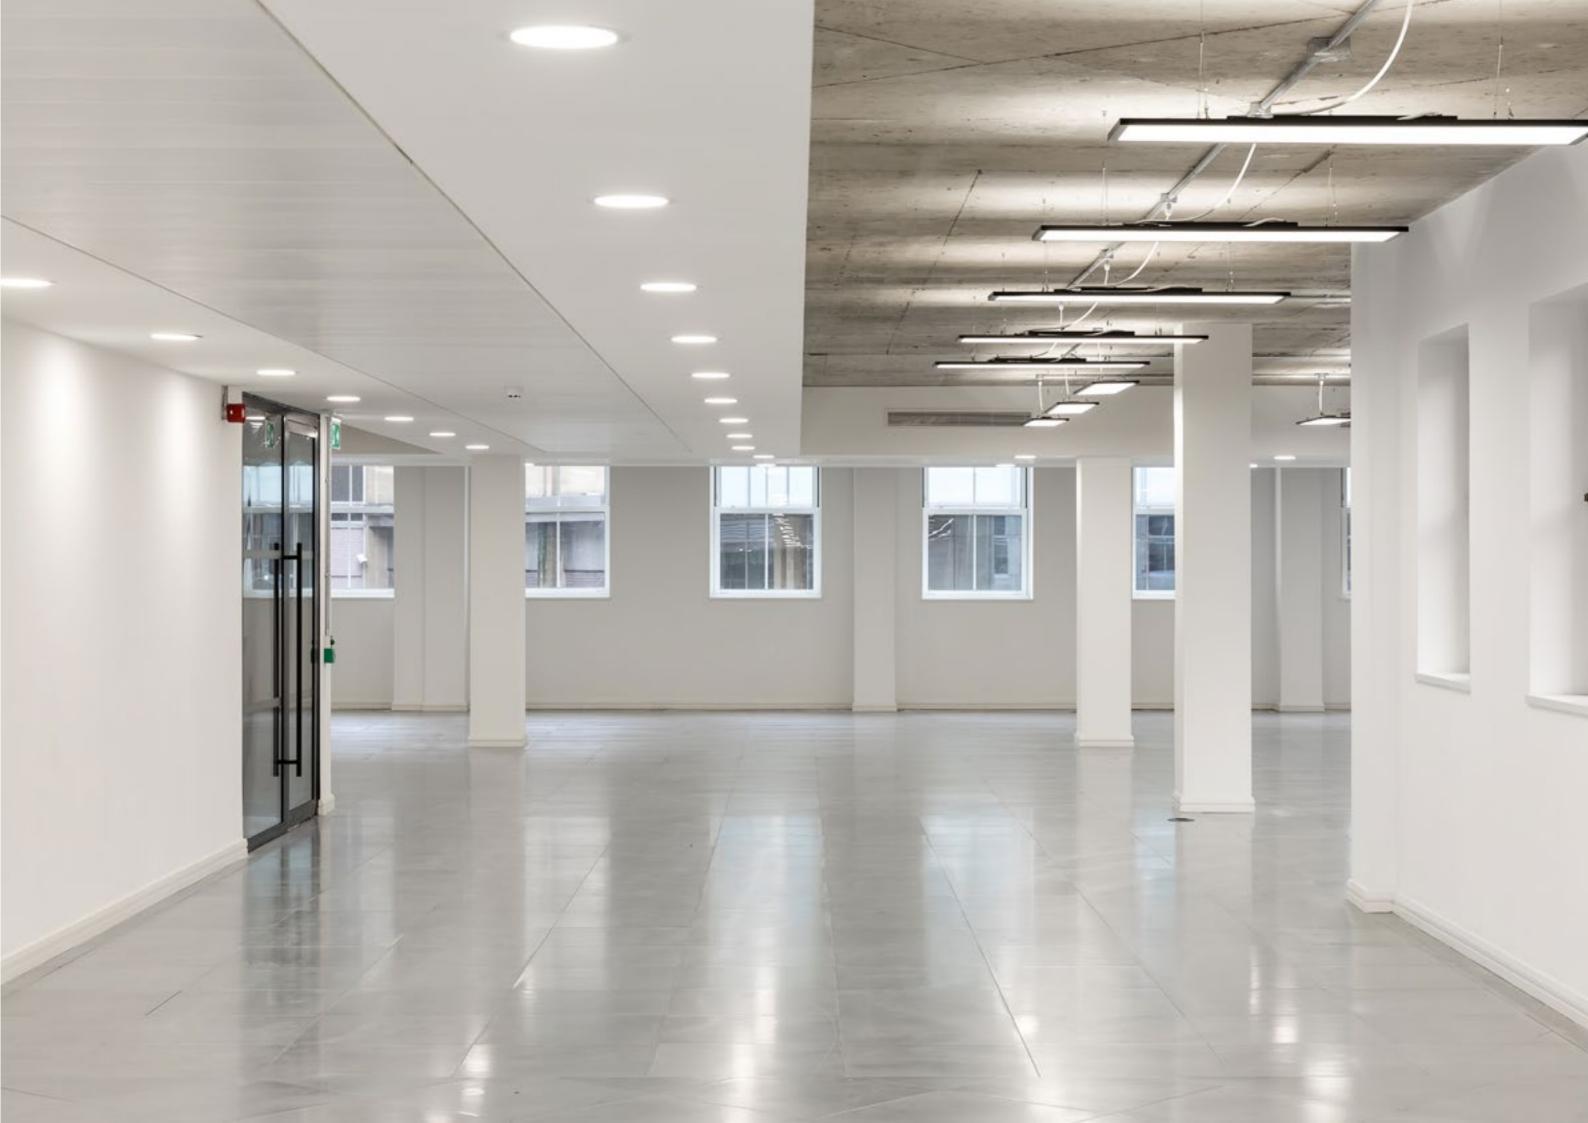

### THIRD FLOOR

The fitted Third Floor office comes with everything a company would dream of to help inspire an outstanding culture and teams who are excited to do exceptional work.

- 96 ergonomic workstations
- Beautifully fitted kitchen and lounge
- Large presentation area and boardroom
- Lots of meeting roomss and phonebooths

9,764 sq ft NIA

THIRD FLOOR — THIRD FLOOR

THIRD FLOOR — THIRD FLOOR

THIRD FLOOR — THIRD FLOOR