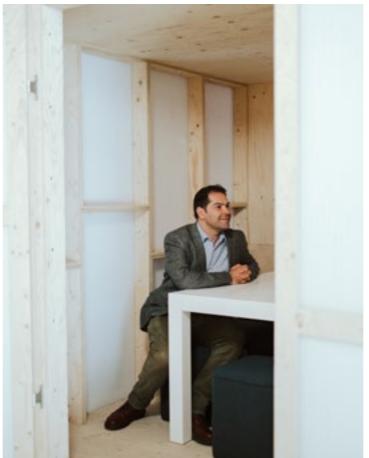

### THIRD FLOOR

The fitted Third Floor office comes with everything a company would dream of to help inspire an outstanding culture and teams who are excited to do exceptional work.

- 96 ergonomic workstations
- Beautifully fitted kitchen and lounge
- Large presentation area and boardroom
- Lots of meeting roomss and phonebooths

9,764 sq ft NIA

THIRD FLOOR — THIRD FLOOR

THIRD FLOOR — THIRD FLOOR

THIRD FLOOR — THIRD FLOOR