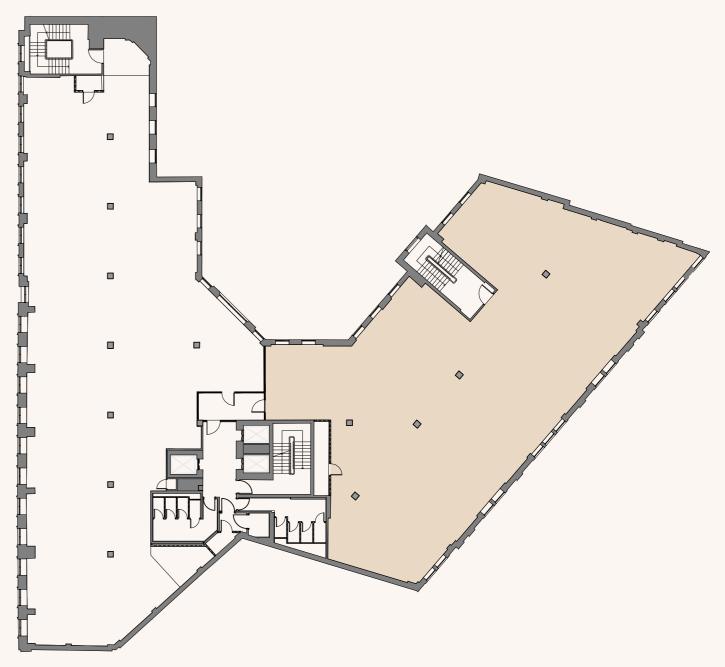

### FIRST FLOOR

The Cat A first floor space at 34 Boar Lane offers an excellent blank canvas for a company to pioneer a workspace which will unlock new ways of working and new opportunities.

- Large open floorplan with huge potential
- Efficient LED lighting throughout
- Security access controlled entrance
- High-quality bathrooms

10,486 sq ft NIA

### SECOND FLOOR

Located on our second floor, this half-floor
Cat A office is an ideal space for any company
looking for an inspiring workplace to craft
their very own workspace.

- Large open floorplan with huge potential
- Efficient LED lighting throughout
- Security access controlled entrance
- High-quality bathrooms

4,887 sq ft NIA

CAT A FLOORS — CAT A FLOORS

SUMMARY