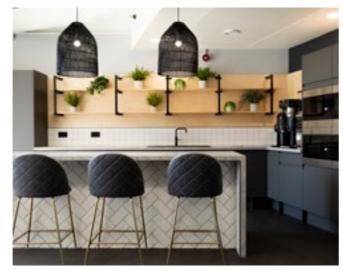

### THIRD FLOOR

The fitted Third Floor office comes with everything a company would dream of to help inspire an outstanding culture and teams who are excited to do exceptional work.

- 96 ergonomic workstations
- Beautifully fitted kitchen and lounge
- Large presentation area and boardroom
- Lots of meeting roomss and phonebooths

9,764 sq ft NIA

THIRD FLOOR — THIRD FLOOR

THIRD FLOOR — THIRD FLOOR

THIRD FLOOR — THIRD FLOOR