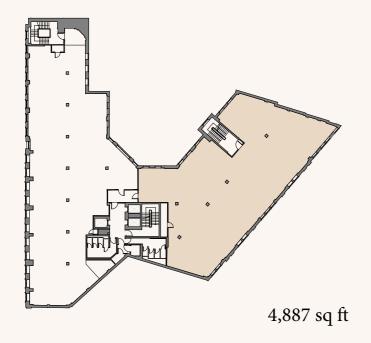

### SECOND FLOOR

Located on our second floor, this half-floor
Cat A office is an ideal space for any company
looking for an inspiring workplace to craft
their very own workspace.

- Large open floorplan with huge potential
- Efficient LED lighting throughout
- Security access controlled entrance
- High-quality bathrooms

4,887 sq ft NIA

CAT A FLOORS — CAT A FLOORS

SUMMARY