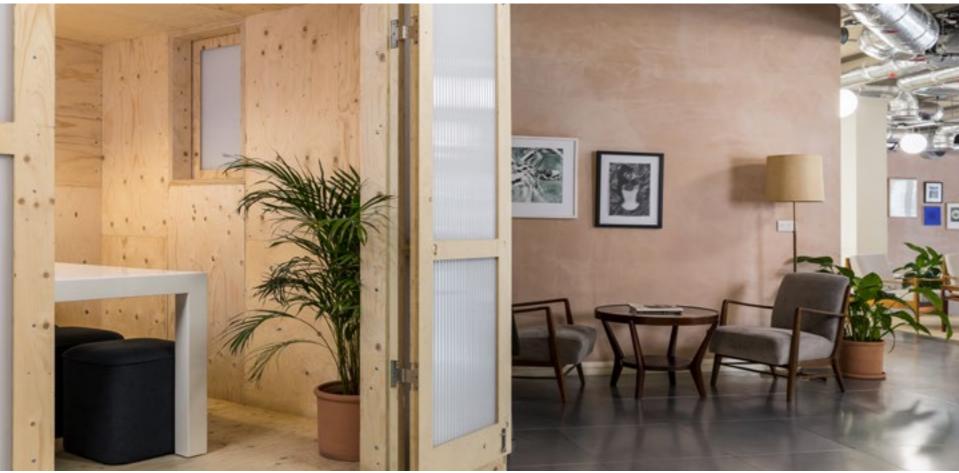

### THIRD FLOOR

The fitted Third Floor office comes with everything a company would dream of to help inspire an outstanding culture and teams who are excited to do exceptional work.

- 96 ergonomic workstations
- Beautifully fitted kitchen and lounge
- Large presentation area and boardroom
- Lots of meeting roomss and phonebooths

9,764 sq ft NIA

THIRD FLOOR — THIRD FLOOR

THIRD FLOOR — THIRD FLOOR

THIRD FLOOR — THIRD FLOOR

## HAPPY PEOPLE, HEALTHY BUSINESSES

48

The building's communal areas provide perfect space for our tenants to mix, gather and connect. The Collective Inc, reception and flex workspace allow for unplanned interactions that help build genuine relationships across the building. These spaces host our get-togethers, whether that's a craft workshop, screening, charity fundraiser or music gig.