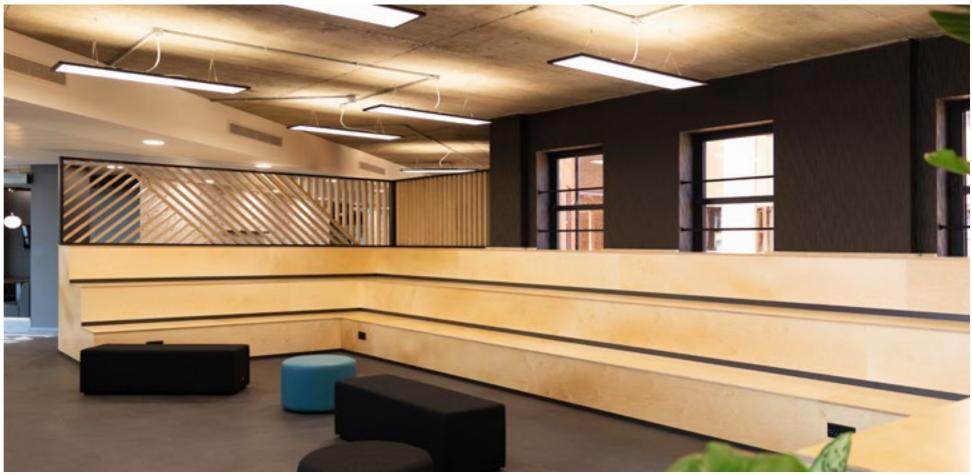

### FOURTH FLOOR

The fitted office on our fourth floor is ready for a company to refresh their ways of working and take their ambitions into a new chapter with a high quality workspace.

- 98 ergonomic workstations
- Unique high-top break out space with bar
- Purpose built soundproof phonebooths
- Large balcony with outdoor seating

8,751 sq ft NIA

FOURTH FLOOR — FOURTH FLOOR

FOURTH FLOOR — FOURTH FLOOR

FOURTH FLOOR — FOURTH FLOOR

CAT A OFFICES — CAT A OFFICES

FIRST FLOOR

SECOND FLOOR