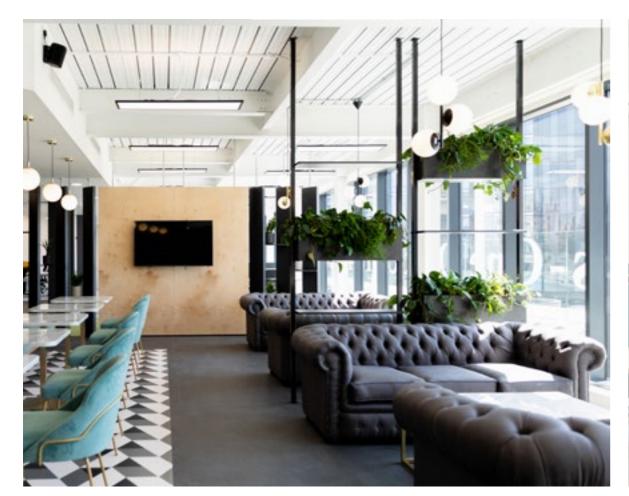

### GROUND FLOOR

The elegantly designed Ground Floor fitted office, complete with studios, central break out space, kitchen and meeting pods, offers a very special workplace experience in central Leeds.

- Ground floor space, perfect for hosting
- Equisite, minimalist-design studios
- Coworking style central break out space
- Meeting and podcast pods

GROUND FLOOR — GROUND FLOOR

GROUND FLOOR — GROUND FLOOR