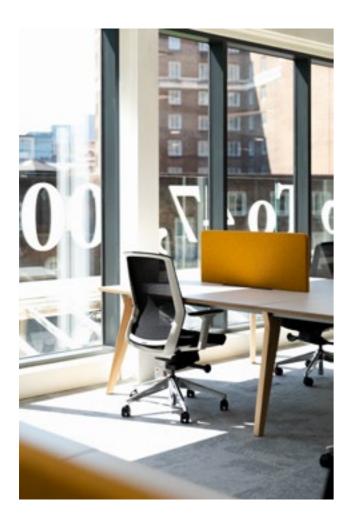

### THIRD FLOOR

The fitted Third Floor office comes with everything a company would dream of to help inspire an outstanding culture and teams who are excited to do exceptional work.

- 96 ergonomic workstations
- Beautifully fitted kitchen and lounge
- Large presentation area and boardroom
- Lots of meeting roomss and phonebooths

9,764 sq ft NIA

THIRD FLOOR — THIRD FLOOR

THIRD FLOOR — THIRD FLOOR

THIRD FLOOR — THIRD FLOOR