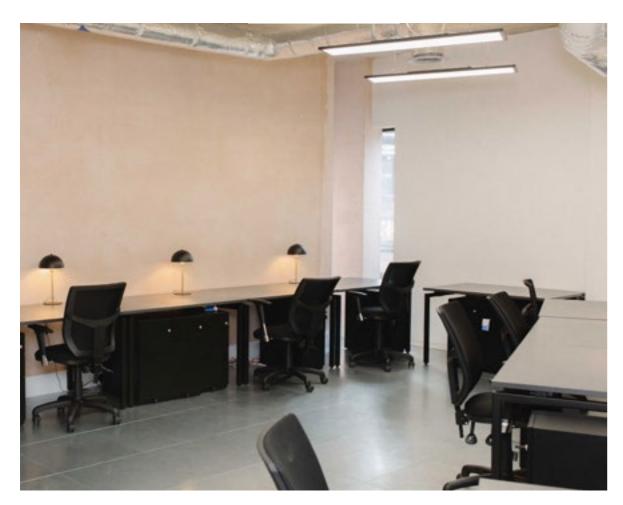

### THIRD FLOOR

The fitted Third Floor office comes with everything a company would dream of to help inspire an outstanding culture and teams who are excited to do exceptional work.

- 96 ergonomic workstations
- Beautifully fitted kitchen and lounge
- Large presentation area and boardroom
- Lots of meeting roomss and phonebooths

9,764 sq ft NIA

THIRD FLOOR — THIRD FLOOR

THIRD FLOOR — THIRD FLOOR

THIRD FLOOR — THIRD FLOOR