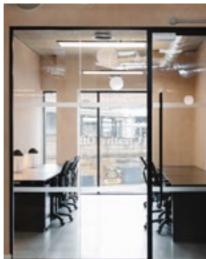

### THIRD FLOOR

The fitted Third Floor office comes with everything a company would dream of to help inspire an outstanding culture and teams who are excited to do exceptional work.

- 96 ergonomic workstations
- Beautifully fitted kitchen and lounge
- Large presentation area and boardroom
- Lots of meeting roomss and phonebooths

9,764 sq ft NIA

THIRD FLOOR — THIRD FLOOR

THIRD FLOOR — THIRD FLOOR

THIRD FLOOR — THIRD FLOOR