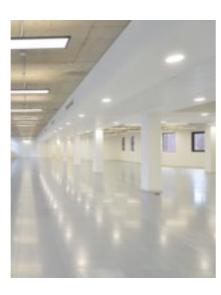

### FIRST FLOOR

The Cat A first floor space at 34 Boar Lane offers an excellent blank canvas for a company to pioneer a workspace which will unlock new ways of working and new opportunities.

- Large open floorplan with huge potential
- Efficient LED lighting throughout
- Security access controlled entrance
- High-quality bathrooms

10,486 sq ft NIA