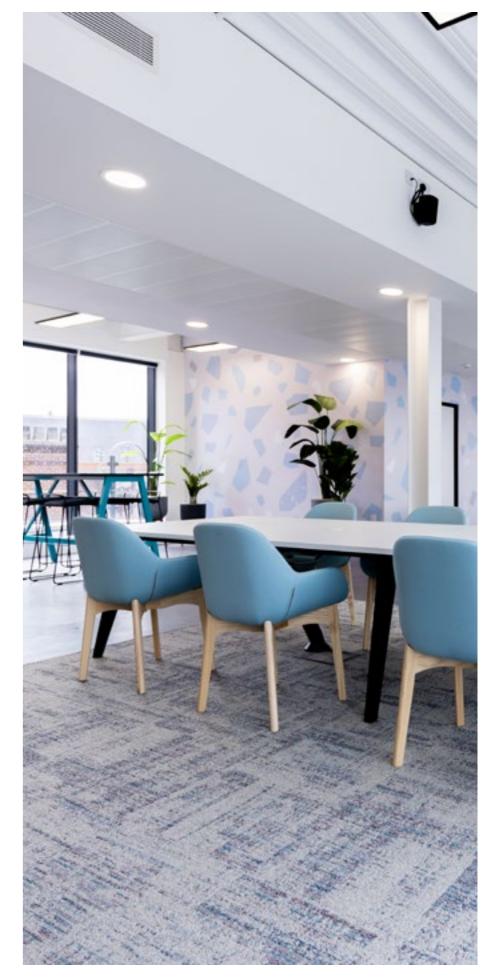

### GROUND FLOOR

The elegantly designed Ground Floor fitted office, complete with studios, central break out space, kitchen and meeting pods, offers a very special workplace experience in central Leeds.

- Ground floor space, perfect for hosting
- Equisite, minimalist-design studios
- Coworking style central break out space
- Meeting and podcast pods

GROUND FLOOR — GROUND FLOOR

GROUND FLOOR — GROUND FLOOR