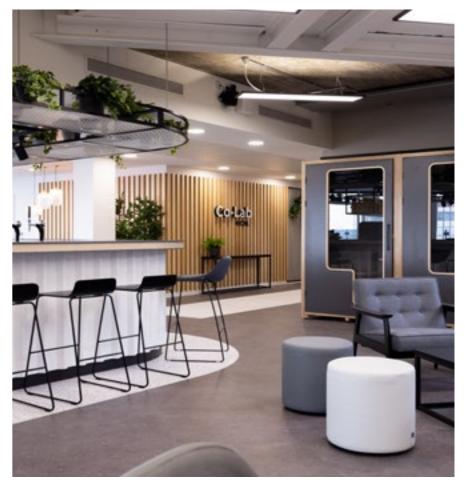

### GROUND FLOOR

The elegantly designed Ground Floor fitted office, complete with studios, central break out space, kitchen and meeting pods, offers a very special workplace experience in central Leeds.

- Ground floor space, perfect for hosting
- Equisite, minimalist-design studios
- Coworking style central break out space
- Meeting and podcast pods

GROUND FLOOR — GROUND FLOOR

GROUND FLOOR — GROUND FLOOR