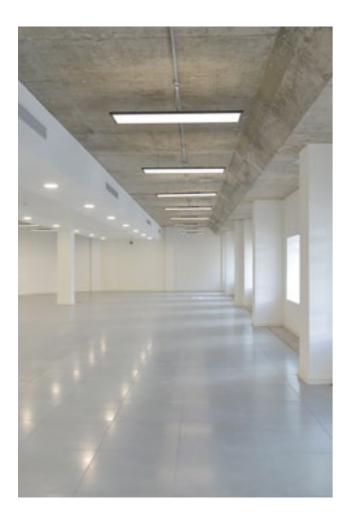

### FOURTH FLOOR

The fitted office on our fourth floor is ready for a company to refresh their ways of working and take their ambitions into a new chapter with a high quality workspace.

- 98 ergonomic workstations
- Unique high-top break out space with bar
- Purpose built soundproof phonebooths
- Large balcony with outdoor seating

8,751 sq ft NIA

FOURTH FLOOR — FOURTH FLOOR

FOURTH FLOOR — FOURTH FLOOR

FOURTH FLOOR — FOURTH FLOOR

CAT A OFFICES — CAT A OFFICES

FIRST FLOOR

SECOND FLOOR