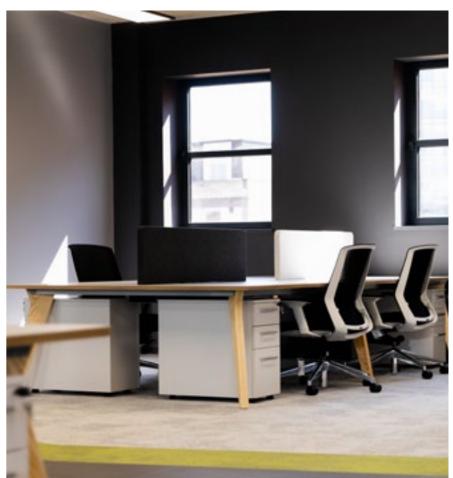

### THIRD FLOOR

The fitted Third Floor office comes with everything a company would dream of to help inspire an outstanding culture and teams who are excited to do exceptional work.

- 96 ergonomic workstations
- Beautifully fitted kitchen and lounge
- Large presentation area and boardroom
- Lots of meeting roomss and phonebooths

9,764 sq ft NIA

THIRD FLOOR — THIRD FLOOR

THIRD FLOOR — THIRD FLOOR

THIRD FLOOR — THIRD FLOOR