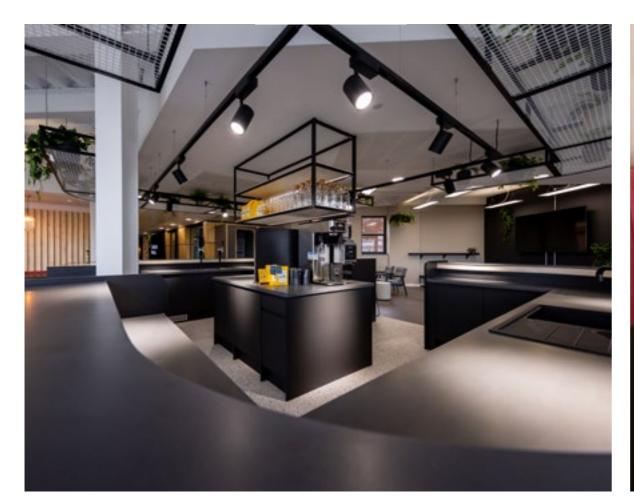

### GROUND FLOOR

The elegantly designed Ground Floor fitted office, complete with studios, central break out space, kitchen and meeting pods, offers a very special workplace experience in central Leeds.

- Ground floor space, perfect for hosting
- Equisite, minimalist-design studios
- Coworking style central break out space
- Meeting and podcast pods

GROUND FLOOR — GROUND FLOOR

GROUND FLOOR — GROUND FLOOR