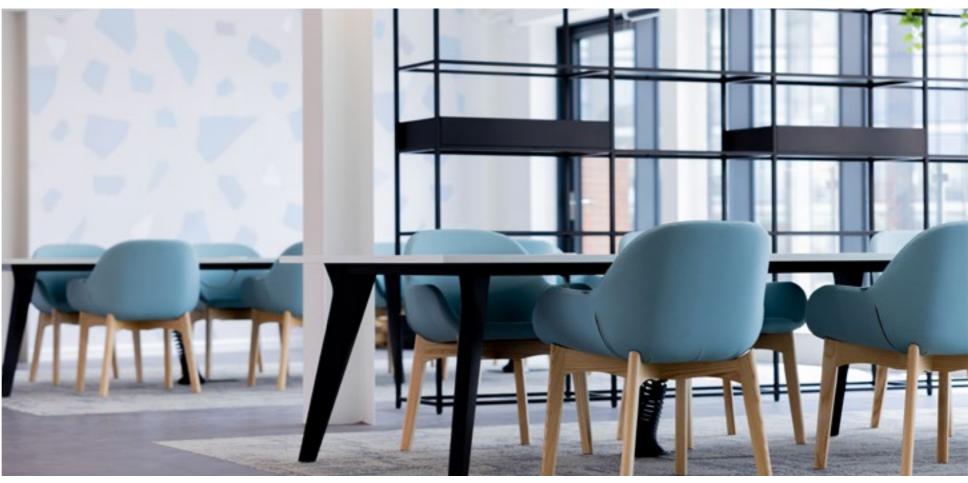

### THIRD FLOOR

The fitted Third Floor office comes with everything a company would dream of to help inspire an outstanding culture and teams who are excited to do exceptional work.

- 96 ergonomic workstations
- Beautifully fitted kitchen and lounge
- Large presentation area and boardroom
- Lots of meeting roomss and phonebooths

9,764 sq ft NIA

THIRD FLOOR — THIRD FLOOR

THIRD FLOOR — THIRD FLOOR

THIRD FLOOR — THIRD FLOOR