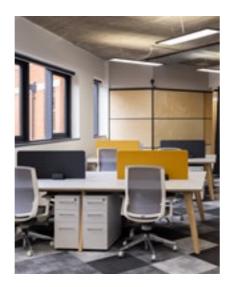

### THIRD FLOOR

The fitted Third Floor office comes with everything a company would dream of to help inspire an outstanding culture and teams who are excited to do exceptional work.

- 96 ergonomic workstations
- Beautifully fitted kitchen and lounge
- Large presentation area and boardroom
- Lots of meeting roomss and phonebooths

9,764 sq ft NIA

THIRD FLOOR — THIRD FLOOR

THIRD FLOOR — THIRD FLOOR

THIRD FLOOR — THIRD FLOOR