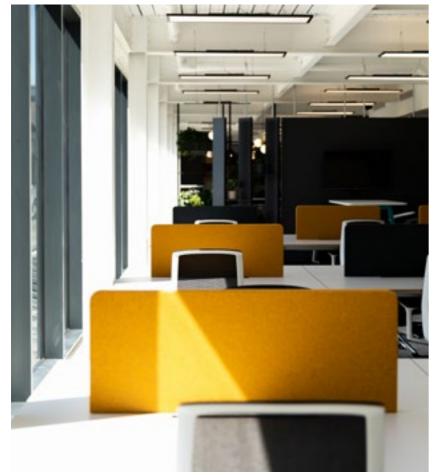

### THIRD FLOOR

The fitted Third Floor office comes with everything a company would dream of to help inspire an outstanding culture and teams who are excited to do exceptional work.

- 96 ergonomic workstations
- Beautifully fitted kitchen and lounge
- Large presentation area and boardroom
- Lots of meeting roomss and phonebooths

9,764 sq ft NIA

THIRD FLOOR — THIRD FLOOR

THIRD FLOOR — THIRD FLOOR

THIRD FLOOR — THIRD FLOOR