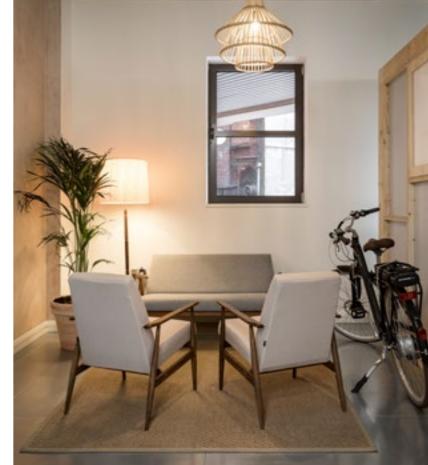

### GROUND FLOOR

The elegantly designed Ground Floor fitted office, complete with studios, central break out space, kitchen and meeting pods, offers a very special workplace experience in central Leeds.

- Ground floor space, perfect for hosting
- Equisite, minimalist-design studios
- Coworking style central break out space
- Meeting and podcast pods

GROUND FLOOR — GROUND FLOOR

GROUND FLOOR — GROUND FLOOR