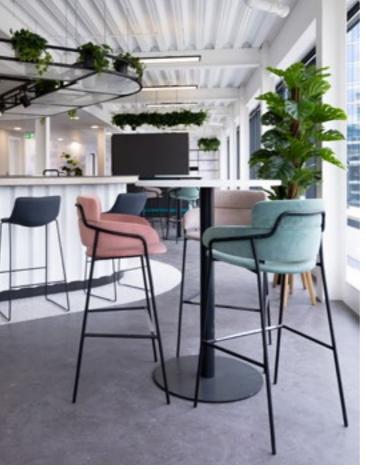

### THIRD FLOOR

The fitted Third Floor office comes with everything a company would dream of to help inspire an outstanding culture and teams who are excited to do exceptional work.

- 96 ergonomic workstations
- Beautifully fitted kitchen and lounge
- Large presentation area and boardroom
- Lots of meeting roomss and phonebooths

9,764 sq ft NIA

THIRD FLOOR — THIRD FLOOR

THIRD FLOOR — THIRD FLOOR

THIRD FLOOR — THIRD FLOOR