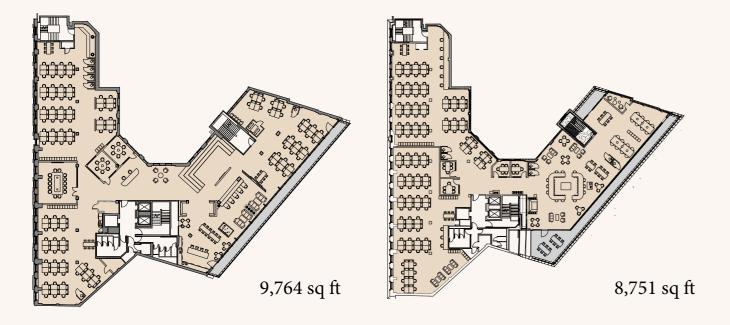

9,764 sq ft NIA

THIRD FLOOR — THIRD FLOOR

THIRD FLOOR — THIRD FLOOR

THIRD FLOOR — THIRD FLOOR

8,751 sq ft NIA

FOURTH FLOOR — FOURTH FLOOR

FOURTH FLOOR — FOURTH FLOOR

FOURTH FLOOR — FOURTH FLOOR

CAT A OFFICES — CAT A OFFICES

FIRST FLOOR

SECOND FLOOR