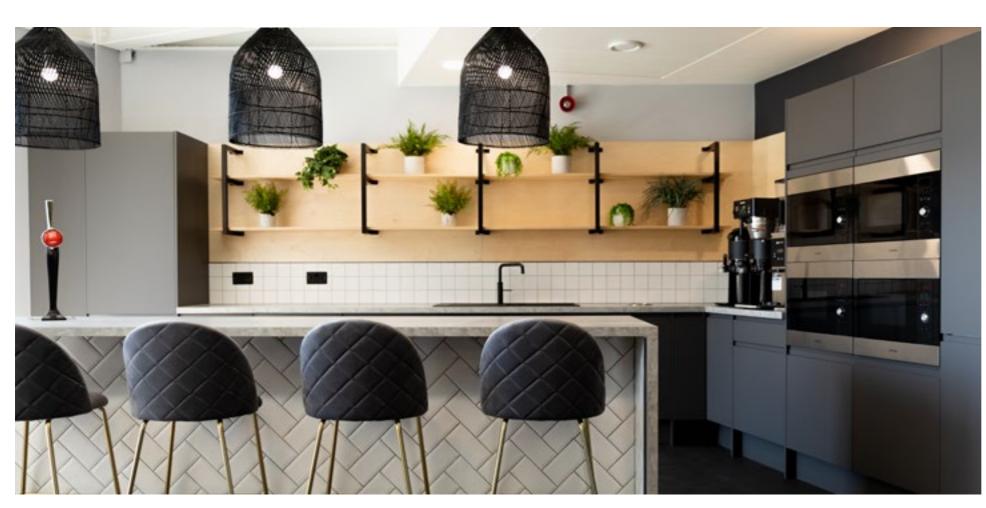

### GROUND FLOOR

The elegantly designed Ground Floor fitted office, complete with studios, central break out space, kitchen and meeting pods, offers a very special workplace experience in central Leeds.

- Ground floor space, perfect for hosting
- Equisite, minimalist-design studios
- Coworking style central break out space
- Meeting and podcast pods

GROUND FLOOR — GROUND FLOOR

GROUND FLOOR — GROUND FLOOR