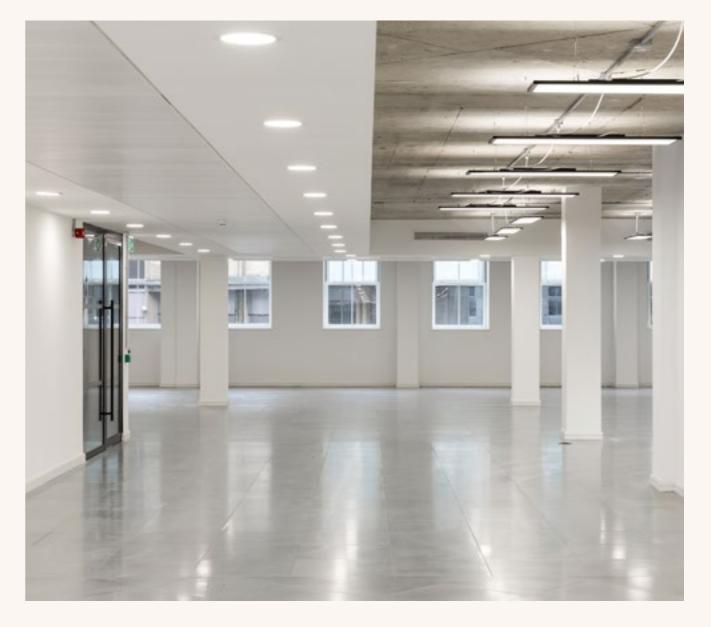

# FULL FLOOR, BLANK CANVAS, GRADE A OFFICES

An exceptional blank canvas for companies to craft an environment for teams and ambitions to thrive.

Wrapped up in an inspiring building of restaurant, cafe and coworking at the heart of Leeds.

### FIRST FLOOR

The Cat A first floor space at 34 Boar Lane offers an excellent blank canvas for a company to pioneer a workspace which will unlock new ways of working and new opportunities.

- Large open floorplan with huge potential
- Efficient LED lighting throughout
- Security access controlled entrance
- High-quality bathrooms

### SECOND FLOOR

Located on our second floor, this half-floor
Cat A office is an ideal space for any company
looking for an inspiring workplace to craft
their very own workspace.

- Large open floorplan with huge potential
- Efficient LED lighting throughout
- Security access controlled entrance
- High-quality bathrooms