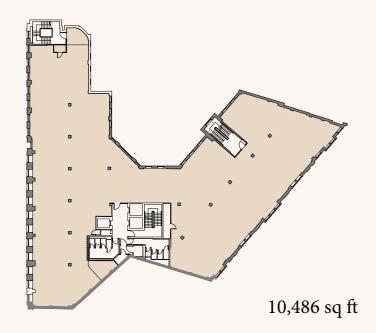

### FIRST FLOOR

The Cat A first floor space at 34 Boar Lane offers an excellent blank canvas for a company to pioneer a workspace which will unlock new ways of working and new opportunities.

- Large open floorplan with huge potential
- Efficient LED lighting throughout
- Security access controlled entrance
- High-quality bathrooms

10,486 sq ft NIA