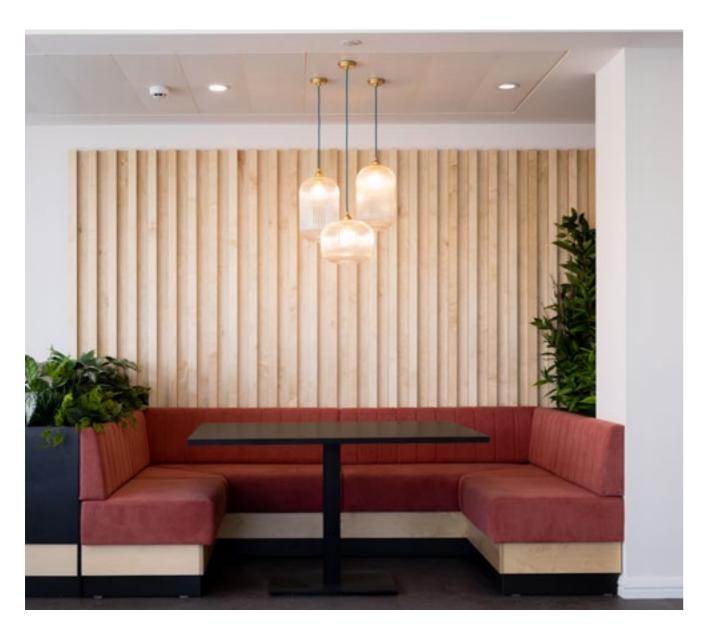

# FULLY FITTED, DESIGNED TO INSPIRE, GRADE A OFFICES

Outstanding workspace fully furnished with workstations, meeting rooms, private phonebooths, collabration & presentation zones, outdoor seating and spaces to recharge & reconnect.

## HAPPY PEOPLE, HEALTHY BUSINESSES

48

The building's communal areas provide perfect space for our tenants to mix, gather and connect. The Collective Inc, reception and flex workspace allow for unplanned interactions that help build genuine relationships across the building. These spaces host our get-togethers, whether that's a craft workshop, screening, charity fundraiser or music gig.