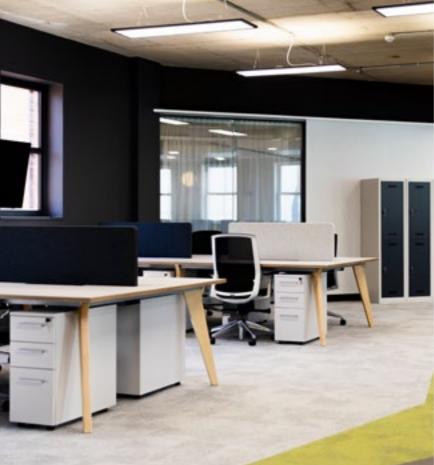

### THIRD FLOOR

The fitted Third Floor office comes with everything a company would dream of to help inspire an outstanding culture and teams who are excited to do exceptional work.

- 96 ergonomic workstations
- Beautifully fitted kitchen and lounge
- Large presentation area and boardroom
- Lots of meeting roomss and phonebooths

9,764 sq ft NIA

THIRD FLOOR — THIRD FLOOR

THIRD FLOOR — THIRD FLOOR

THIRD FLOOR — THIRD FLOOR