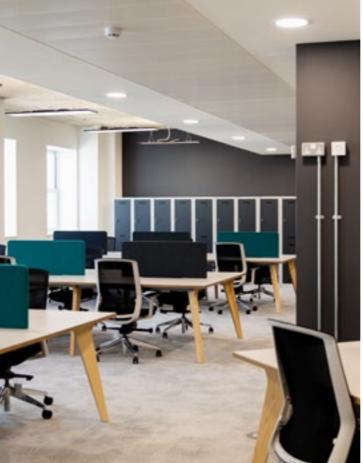

### THIRD FLOOR

The fitted Third Floor office comes with everything a company would dream of to help inspire an outstanding culture and teams who are excited to do exceptional work.

- 96 ergonomic workstations
- Beautifully fitted kitchen and lounge
- Large presentation area and boardroom
- Lots of meeting roomss and phonebooths

9,764 sq ft NIA

THIRD FLOOR — THIRD FLOOR

THIRD FLOOR — THIRD FLOOR

THIRD FLOOR — THIRD FLOOR