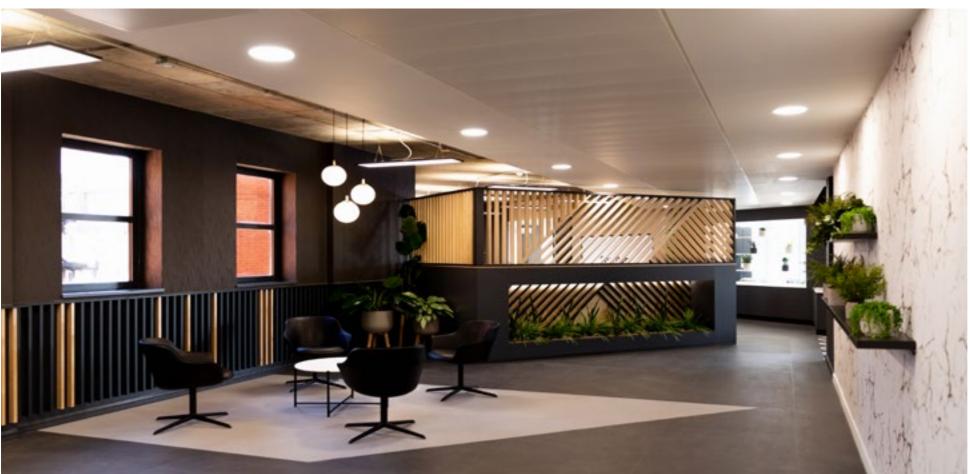

### FOURTH FLOOR

The fitted office on our fourth floor is ready for a company to refresh their ways of working and take their ambitions into a new chapter with a high quality workspace.

- 98 ergonomic workstations
- Unique high-top break out space with bar
- Purpose built soundproof phonebooths
- Large balcony with outdoor seating

8,751 sq ft NIA

FOURTH FLOOR — FOURTH FLOOR

FOURTH FLOOR — FOURTH FLOOR

FOURTH FLOOR — FOURTH FLOOR

CAT A OFFICES — CAT A OFFICES

FIRST FLOOR

SECOND FLOOR