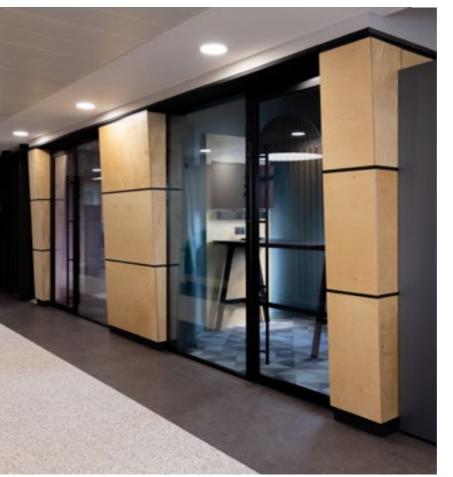

### THIRD FLOOR

The fitted Third Floor office comes with everything a company would dream of to help inspire an outstanding culture and teams who are excited to do exceptional work.

- 96 ergonomic workstations
- Beautifully fitted kitchen and lounge
- Large presentation area and boardroom
- Lots of meeting roomss and phonebooths

9,764 sq ft NIA

THIRD FLOOR — THIRD FLOOR

THIRD FLOOR — THIRD FLOOR

THIRD FLOOR — THIRD FLOOR