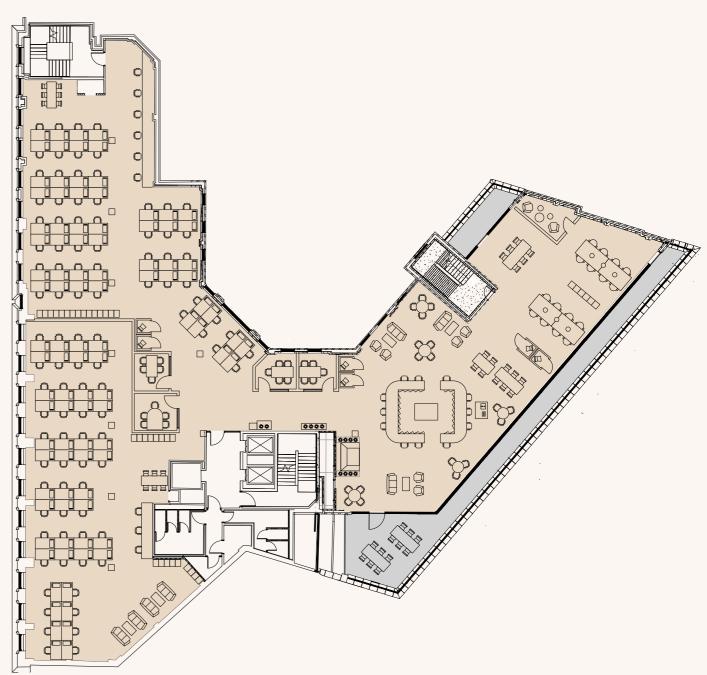

### THIRD FLOOR

The fitted Third Floor office comes with everything a company would dream of to help inspire an outstanding culture and teams who are excited to do exceptional work.

- 96 ergonomic workstations
- Beautifully fitted kitchen and lounge
- Large presentation area and boardroom
- Lots of meeting roomss and phonebooths

9,764 sq ft NIA

THIRD FLOOR — THIRD FLOOR

THIRD FLOOR — THIRD FLOOR

THIRD FLOOR — THIRD FLOOR